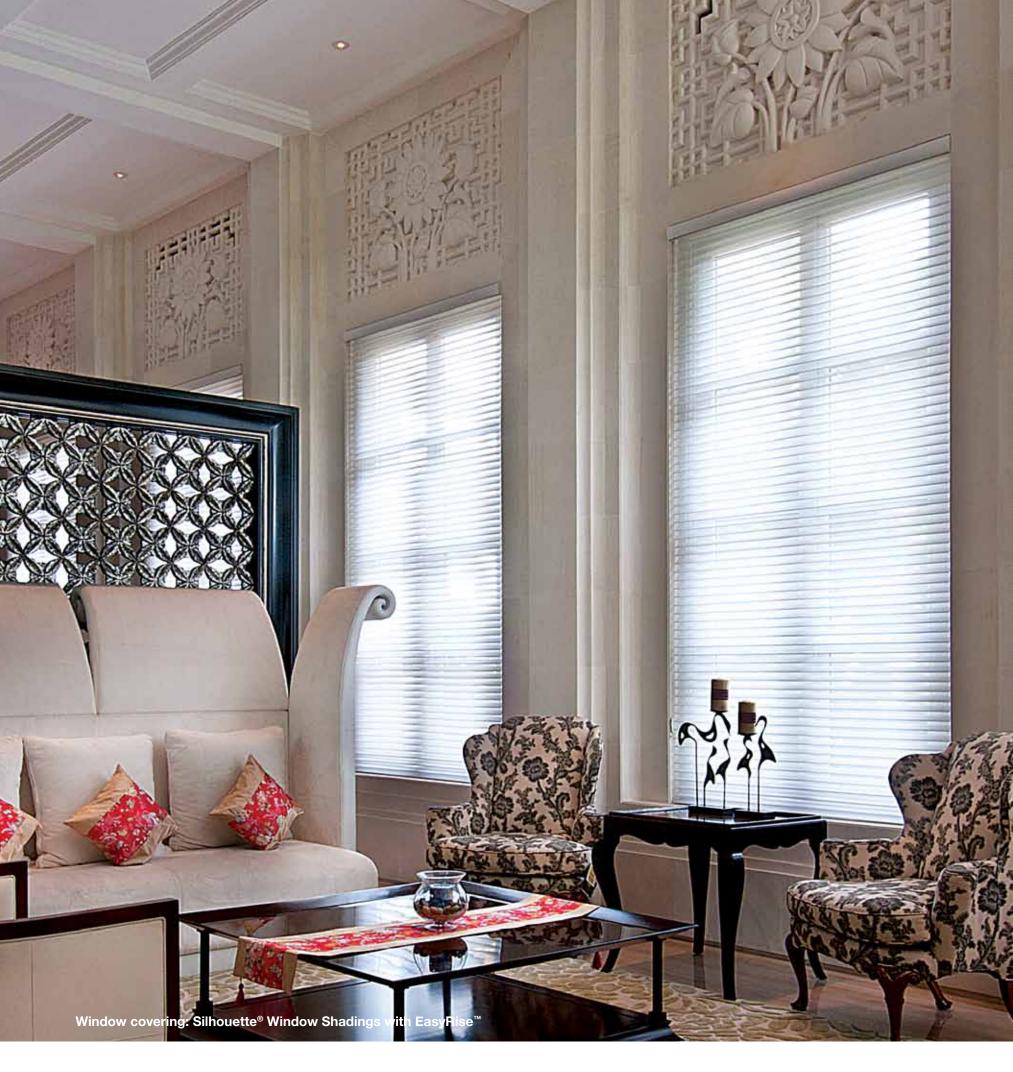

## The Living Room

For many of us, the living room is the centre of our home; a space where friends and family relax and enjoy the view to the outside. Often that view comes with an abundance of natural light. Window coverings can help block harmful UV rays that damage furnishings, control heat and manage glare – controlling or providing room-darkening solutions. Hunter Douglas window coverings help you harness the beauty of natural light, making the living room a warm and welcoming space that reflects your personal style.