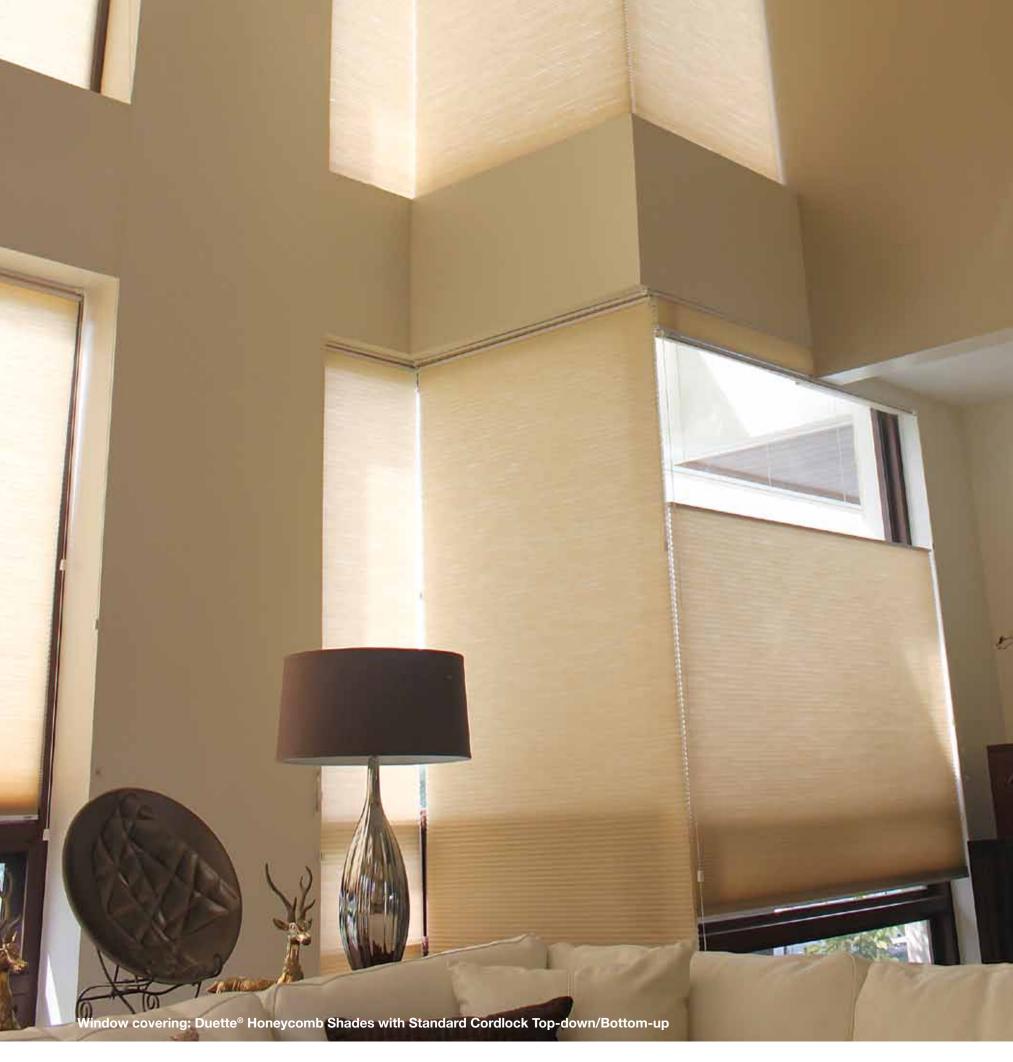

### **DUETTE**®

**Honeycomb Shades** 

Our Duette® Honeycomb Shades provide a high level of energy efficiency with its innovative, patented honeycomb design that traps air, increasing energy efficiency by keeping a room cool on a hot day and maintaining warmth when it's cold.

With a wide array of colours, textures and pleat sizes, Duette® Honeycomb Shades enhance any décor. Honeycomb Shades block up to 99% of harmful sun rays and come in various levels of opacity according to your preferences. A Duolite™ option is available, offering 2-in-1 shades with different light opacities.