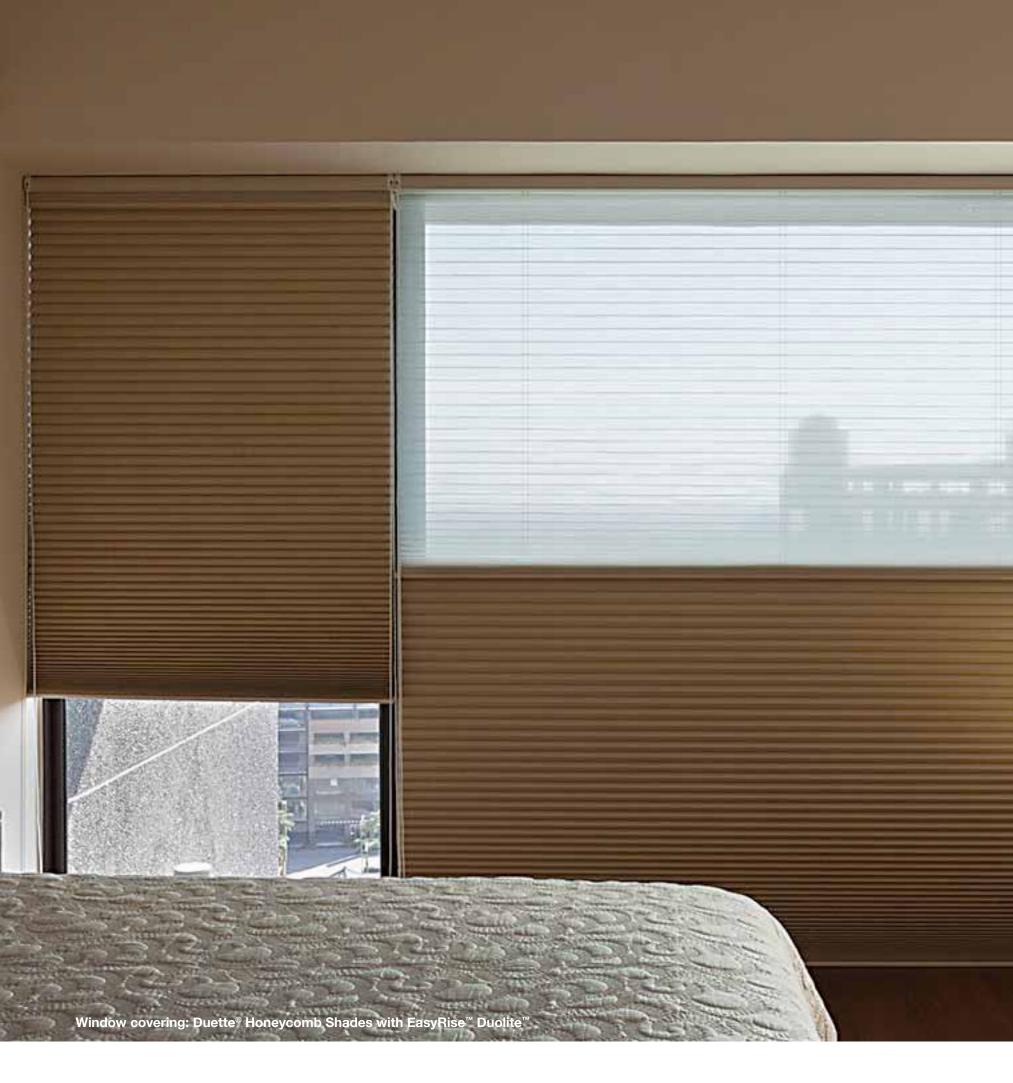

### VIGNETTE®

Modern Roman Shades

The specially designed contoured folds of Vignette® Roman Shades stay in shape and volume, creating a casual and formal look. Our EasyRise™ system allows even the largest Roman Shades to be easily raised and lowered and the cord tensioner can be securely mounted to the window frame for enhanced child and pet safety. The headrail conceals and protects the fabric when raised for an unobstructed outside view. A room darkening option is available for more privacy.

# **EasyRise**<sup>TM</sup>

Allows even the largest shades to be easily raised and lowered. The cord tensioner is mounted securely for enhanced child and pet safety.

Our innovative systems come with additional Child Safety feature to protect children and pets from accidents caused by window shades cord systems.

## Duolite™

Offers maximum light control through two separate fabric panels for 'day or night' convenience, providing limitless options for privacy and light control.