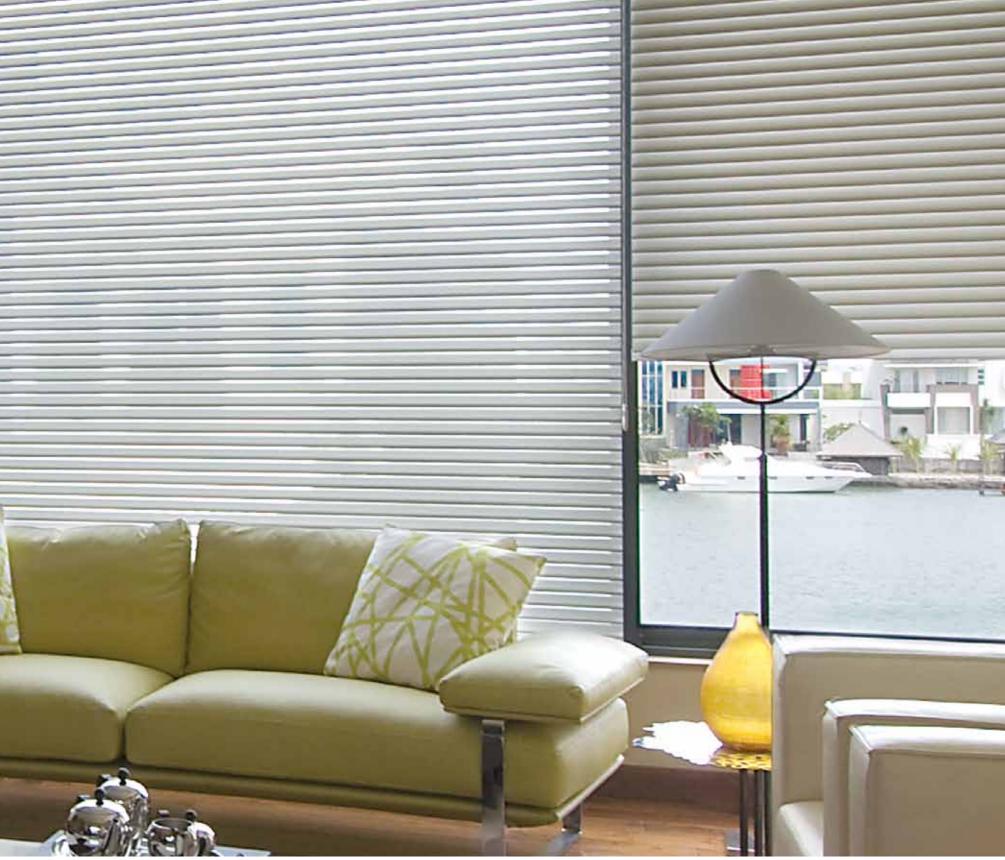

### SILHOUETTE®

Window Shadings

These shadings feature our Signature S-Vane™ Fabric Panels that suspend between two sheer facings, distilling sunlight into a warm glow with exceptional elegance. The vanes tilt with precision, allowing accurate control of light and privacy in a room. Hunter Douglas Silhouette® Window Shadings are designed with a patented weave that eliminates the moiré effect (an irregular, wavy and rippled appearance that occurs when fabric patterns and textures are combined), delivering a clean and undisturbed view.