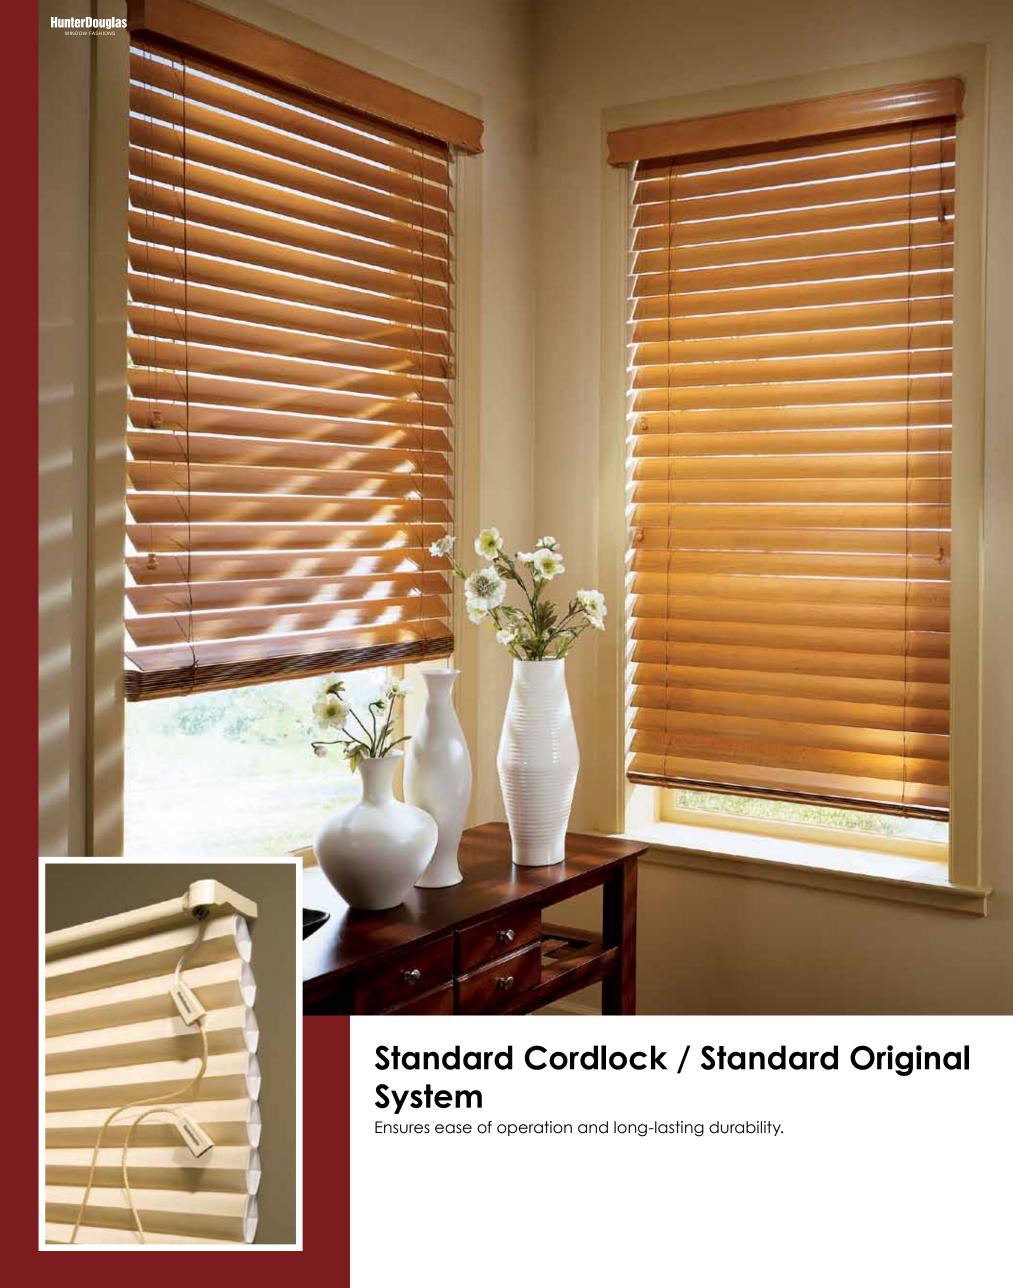

#### COUNTRY WOODS™

Wood Blinds

The exquisite beauty of nature is captured in these blinds. Its natural materials create a warm and intimate mood in a room, while the matching valance and bottom rail complete the design. Made from the finest quality wood, your décor will blossom when combined with the natural beauty of our Country Woods® Wood Blinds.