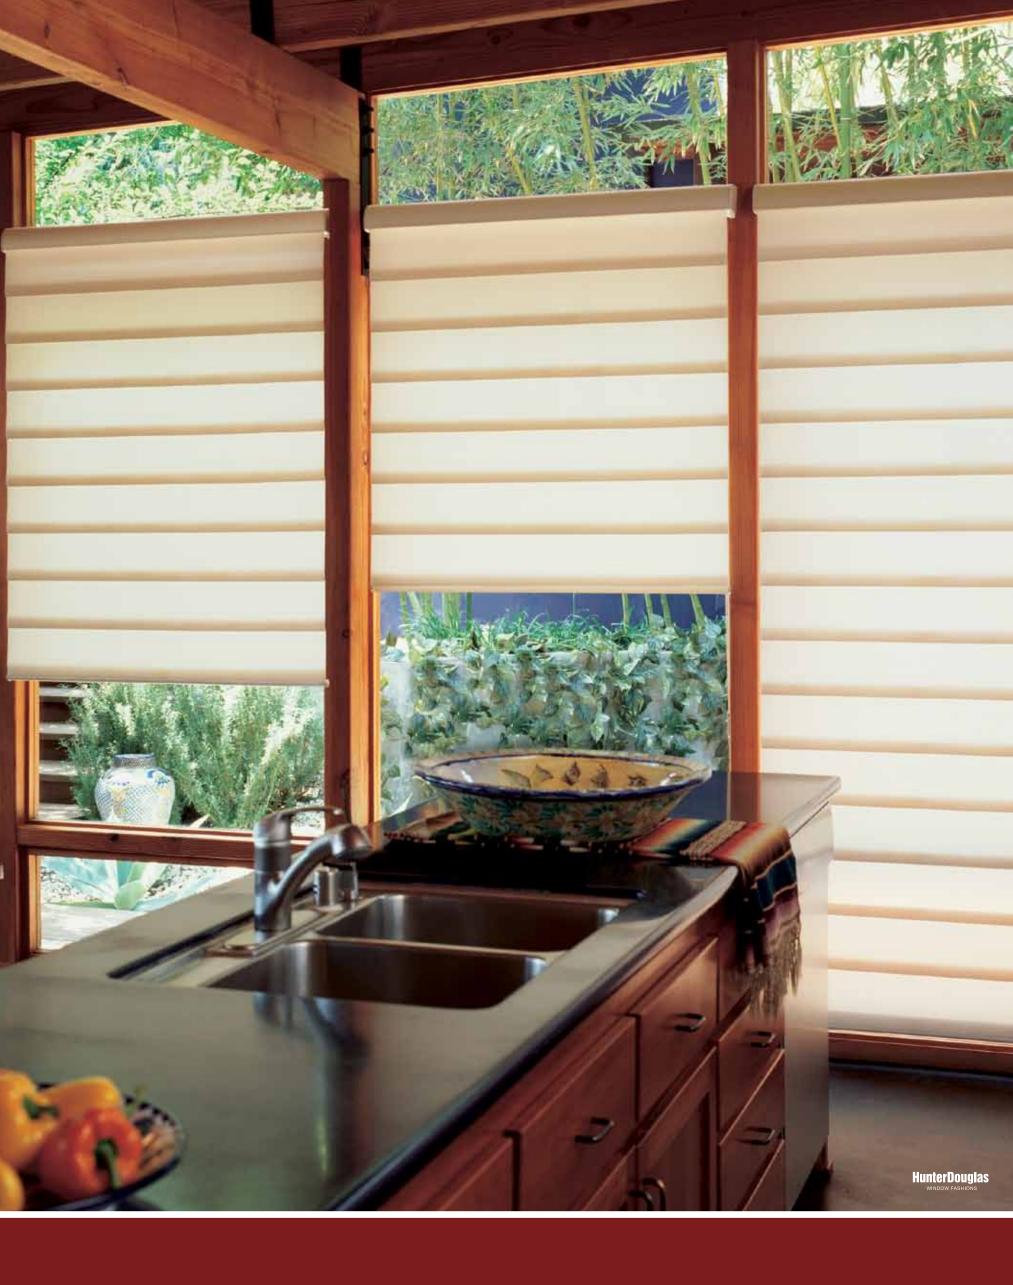

## The Living Room

For many of us, the living room is the centre of our home; a space where friends and family relax and enjoy the view to the outside. Often that view comes with an abundance of natural light. Window coverings can help block harmful UV rays that damage furnishings, control heat and manage glare – controlling or providing room-darkening solutions. Hunter Douglas window coverings help you harness the beauty of natural light, making the living room a warm and welcoming space that reflects your personal style.