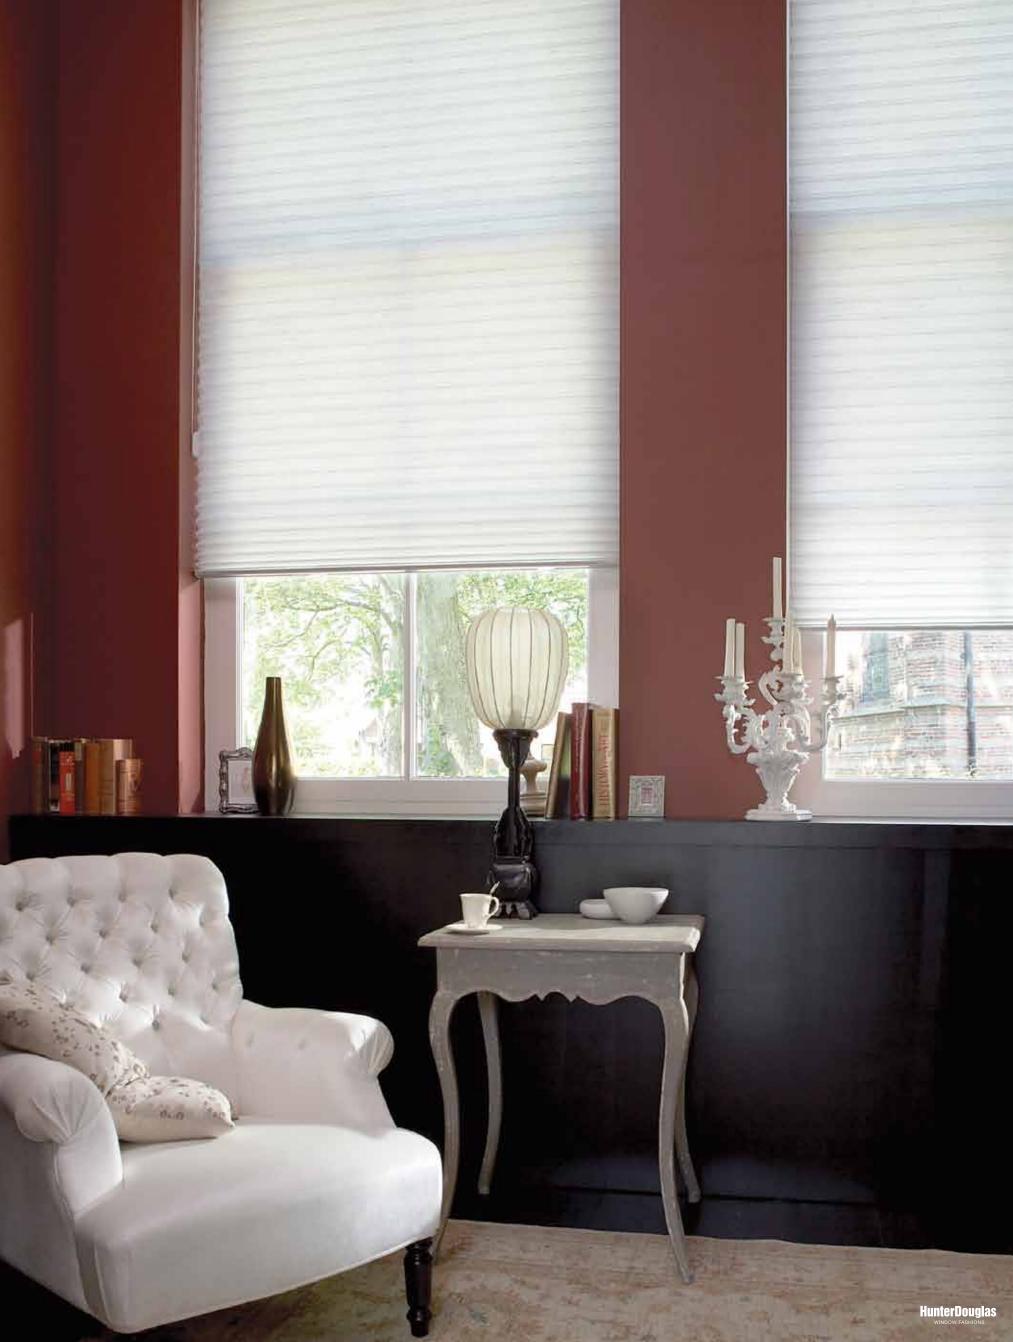

### **DUETTE**®

**Honeycomb Shades** 

Our Duette® Honeycomb Shades provide a high level of energy efficiency with its innovative, patented honeycomb design that traps air, increasing energy efficiency by keeping a room cool on a hot day and maintaining warmth when it's cold.

With a wide array of colours, textures and pleat sizes, Duette® Honeycomb Shades enhance any décor. Honeycomb Shades block up to 99% of harmful sun rays and come in various levels of opacity according to your preferences. A Duolite™ option is available, offering 2-in-1 shades with different light opacities.