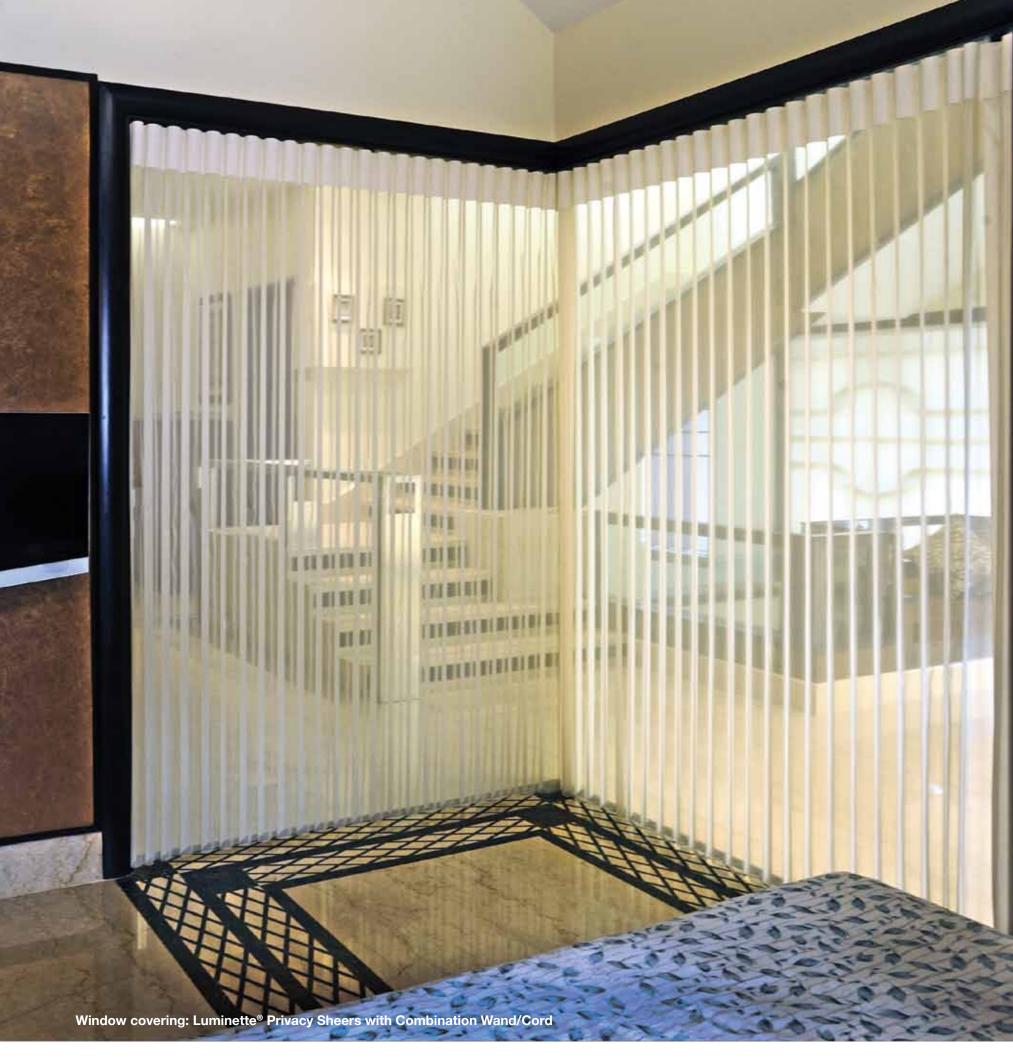

### **LUMINETTE**®

**Privacy Sheers** 

These sheers offer you a softly filtered view while providing privacy when you want it. The luxurious look of soft curtains is accentuated at night when the shades are closed. The fabrics in Luminette® Privacy Sheers fold perfectly in place with just a spin of the wand for sheer blackout effect. Luminette® Privacy Sheers can be used in virtually any room and in any rectangular window or door opening. They are perfect for large doors or windows.