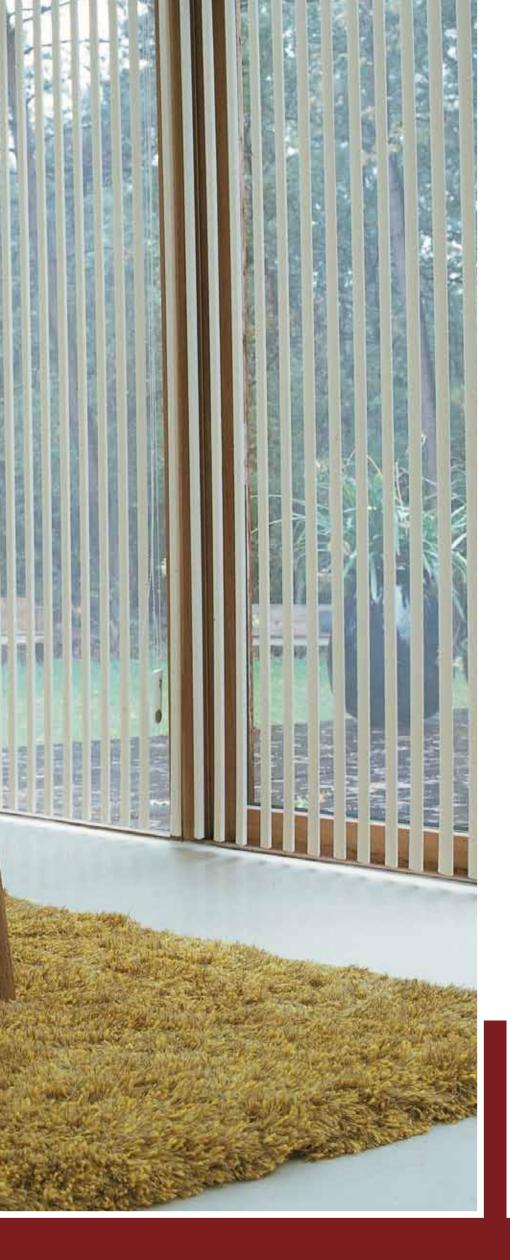

### VERTICAL

Blinds

Absolutely perfect for French doors, patio doors, bay windows, room dividers and large walls, Vertical Blinds combine beauty, hassle-free maintenance and excellent light control. Our Vertical Blinds come in a rich variety of textures, colours and patterns to meet your individual taste.