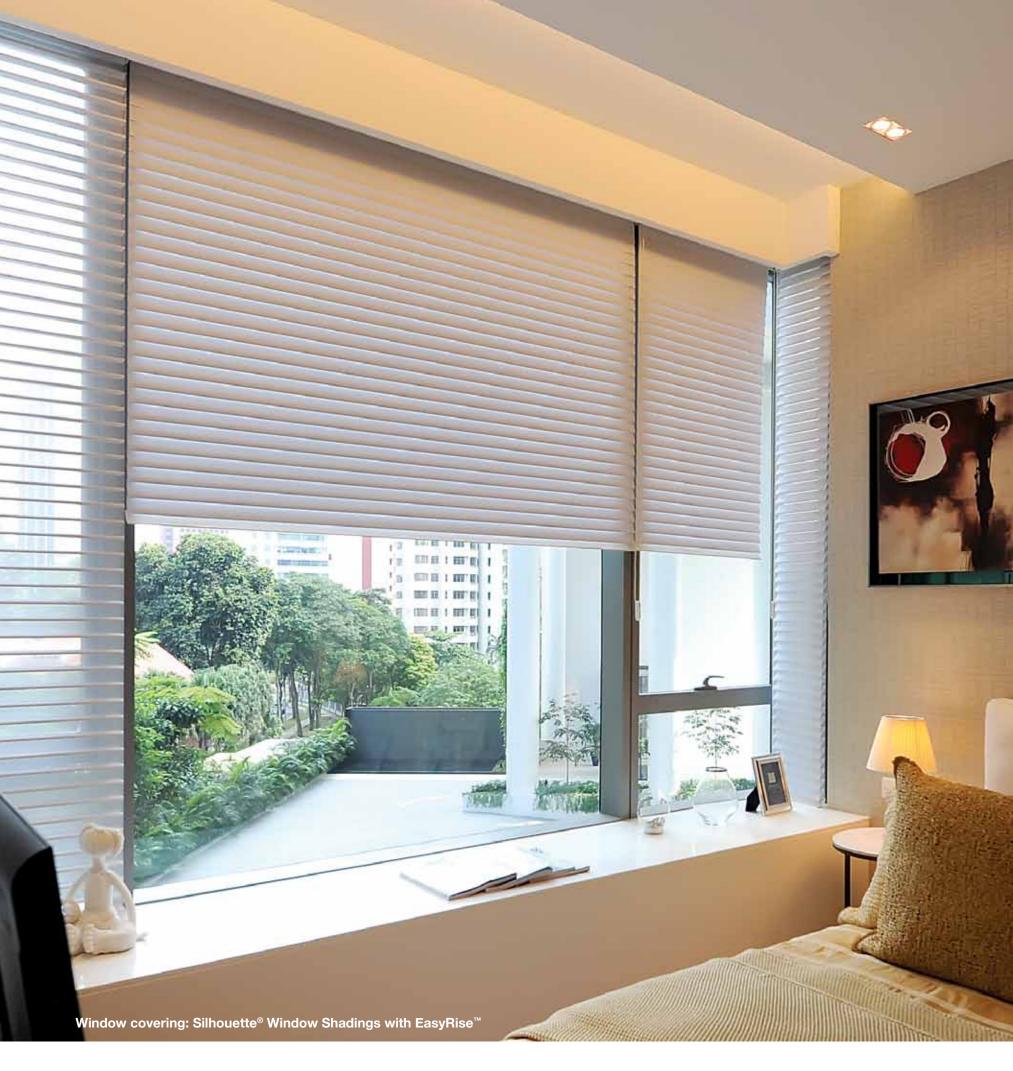

### VIGNETTE®

Modern Roman Shades

The specially designed contoured folds of Vignette® Roman Shades stay in shape and volume, creating a casual and formal look. Our EasyRise™ system allows even the largest Roman Shades to be easily raised and lowered and the cord tensioner can be securely mounted to the window frame for enhanced child and pet safety. The headrail conceals and protects the fabric when raised for an unobstructed outside view. A room darkening option is available for more privacy.