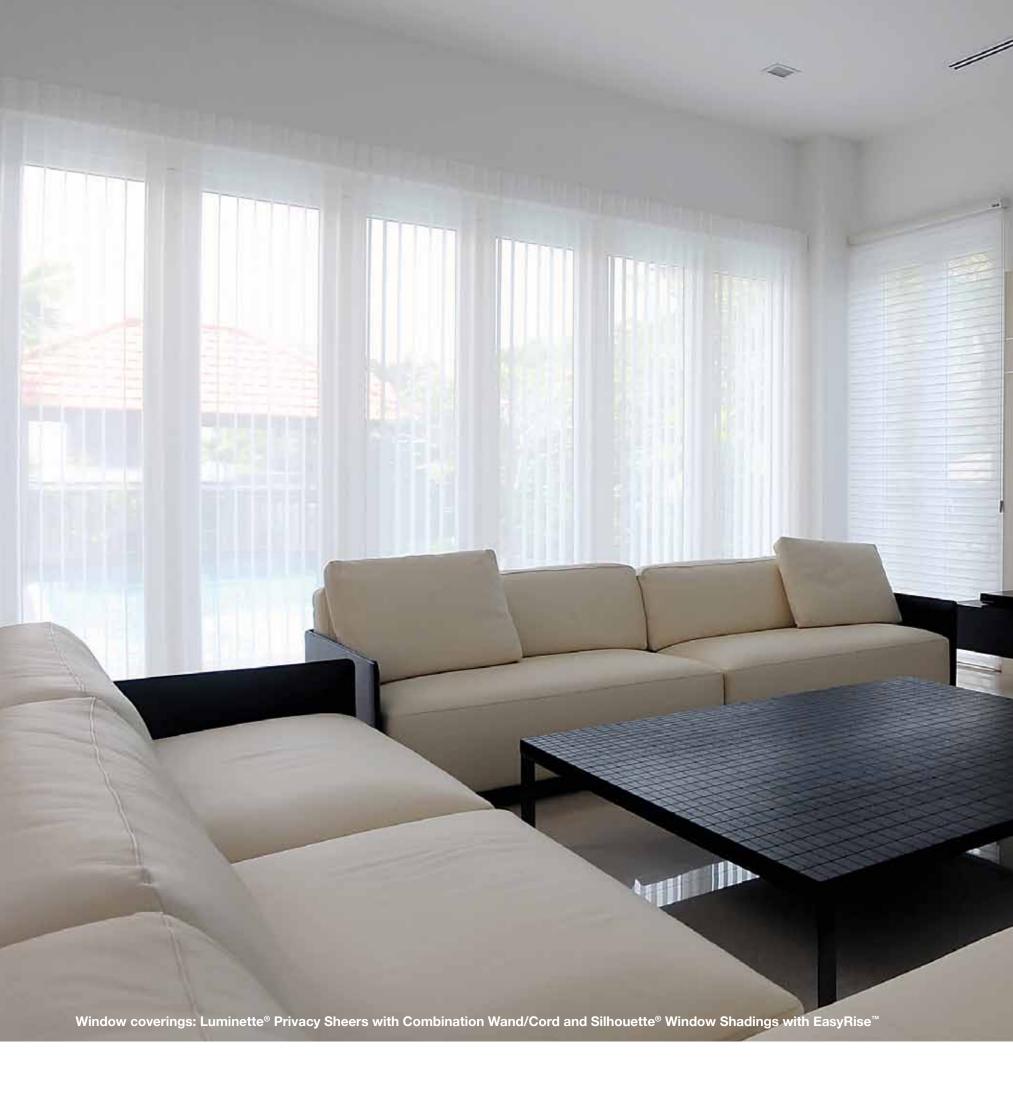

## HERBERT & EDMUND CHAN

Singapore

In this project we used matching light-filtering Luminette® Privacy Sheers and Silhouette® Window Shadings so that the view can be enjoyed through soft sheer fabric. The owners were thrilled with the results. They were surprised to see how Hunter Douglas window coverings had enhanced their home.

### **LUMINETTE**®

**Privacy Sheers** 

These sheers offer you a softly filtered view while providing privacy when you want it. The luxurious look of soft curtains is accentuated at night when the shades are closed. The fabrics in Luminette® Privacy Sheers fold perfectly in place with just a spin of the wand for sheer blackout effect. Luminette® Privacy Sheers can be used in virtually any room and in any rectangular window or door opening. They are perfect for large doors or windows.