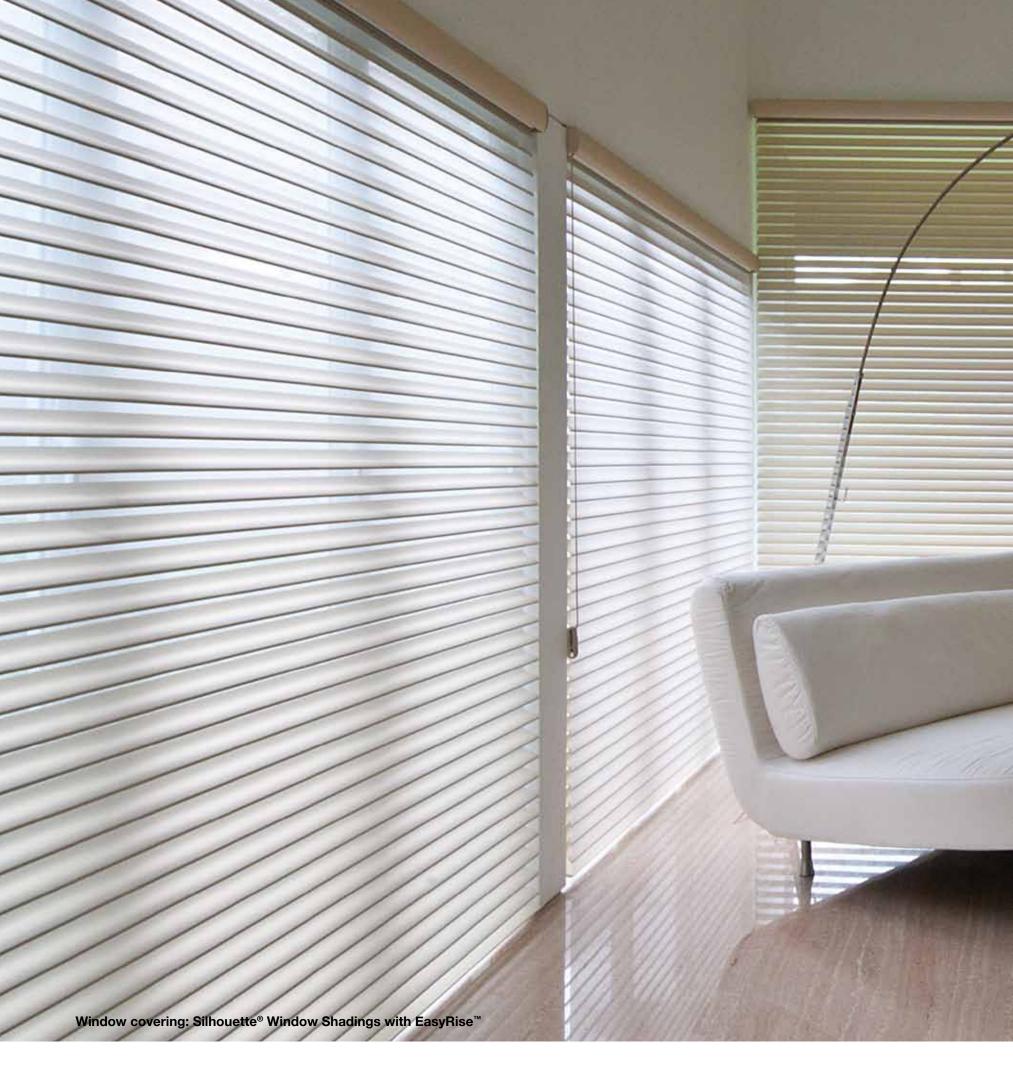

### SILHOUETTE®

Window Shadings

These shadings feature our Signature S-Vane™ Fabric Panels that suspend between two sheer facings, distilling sunlight into a warm glow with exceptional elegance. The vanes tilt with precision, allowing accurate control of light and privacy in a room. Hunter Douglas Silhouette® Window Shadings are designed with a patented weave that eliminates the moiré effect (an irregular, wavy and rippled appearance that occurs when fabric patterns and textures are combined), delivering a clean and undisturbed view.

# **EasyRise**<sup>TM</sup>

Allows even the largest shades to be easily raised and lowered. The cord tensioner is mounted securely for enhanced child and pet safety.

Our innovative systems come with additional Child Safety feature to protect children and pets from accidents caused by window shades cord systems.