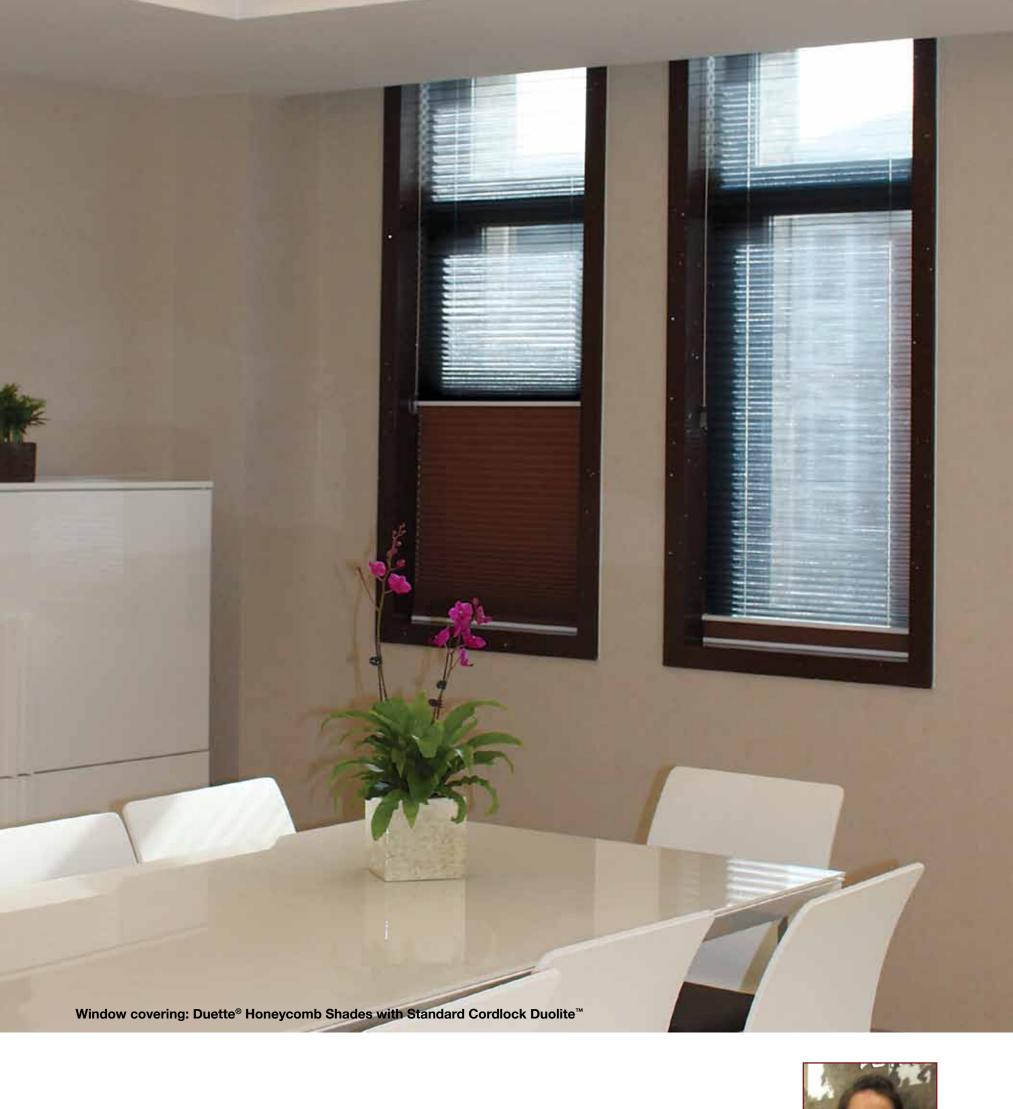

## The Kitchen & Dining Room

The dining room serves a key function in a home for mealtimes with family and friends. In the dining room, window treatments can provide privacy, soft illumination and a touch of elegance for entertainment.