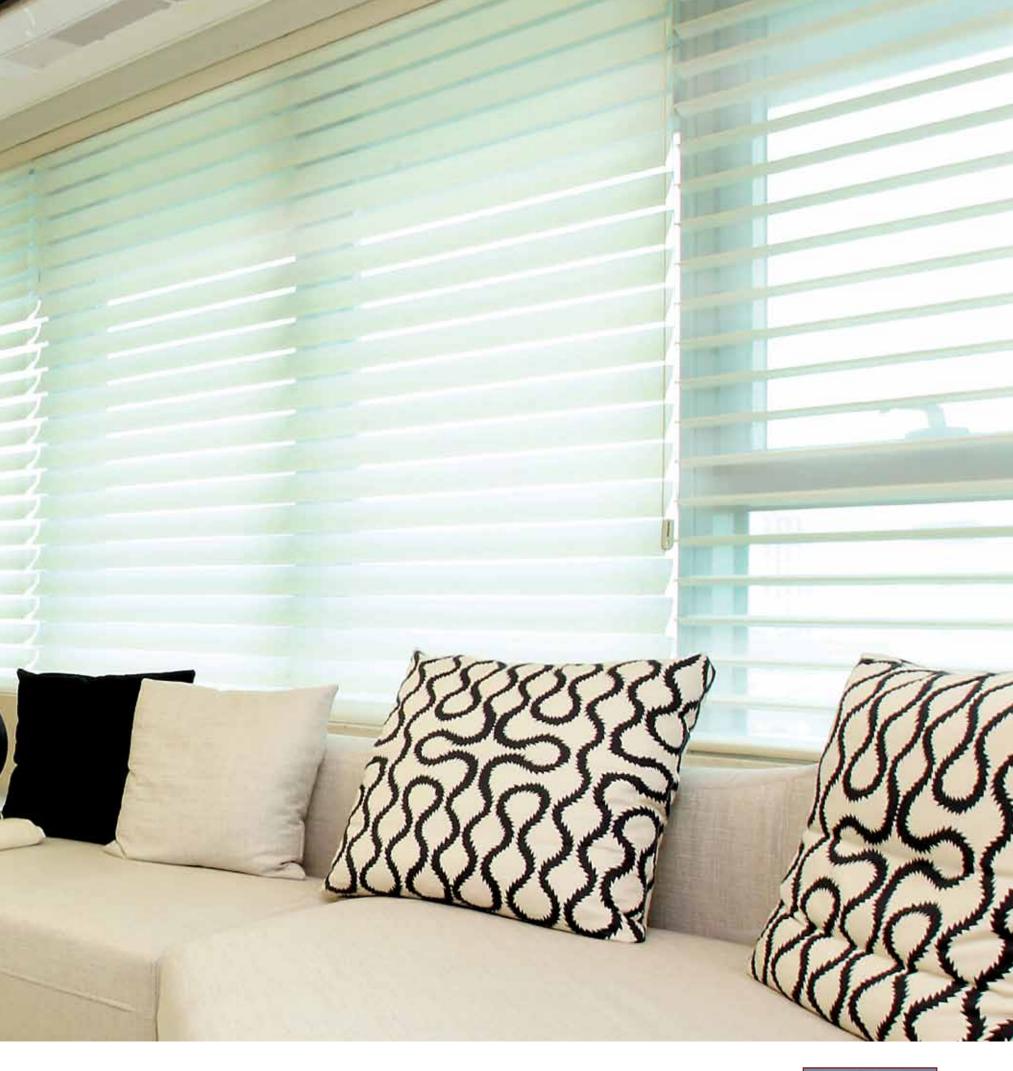

### SILHOUETTE®

Window Shadings

These shadings feature our Signature S-Vane™ Fabric Panels that suspend between two sheer facings, distilling sunlight into a warm glow with exceptional elegance. The vanes tilt with precision, allowing accurate control of light and privacy in a room. Hunter Douglas Silhouette® Window Shadings are designed with a patented weave that eliminates the moiré effect (an irregular, wavy and rippled appearance that occurs when fabric patterns and textures are combined), delivering a clean and undisturbed view.