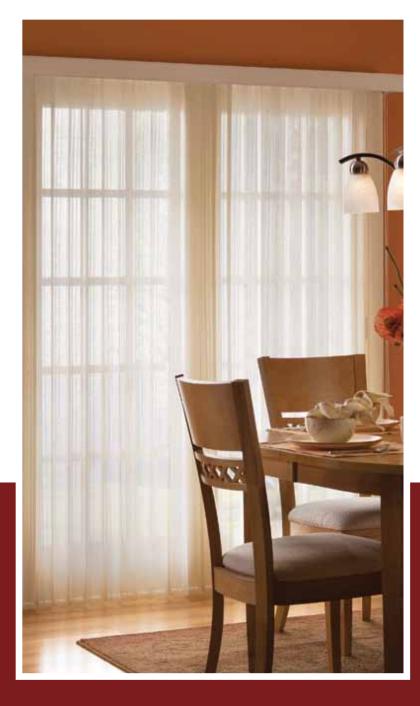

### **LUMINETTE**®

**Privacy Sheers** 

These sheers offer you a softly filtered view while providing privacy when you want it. The luxurious look of soft curtains is accentuated at night when the shades are closed. The fabrics in Luminette® Privacy Sheers fold perfectly in place with just a spin of the wand for sheer blackout effect. Luminette® Privacy Sheers can be used in virtually any room and in any rectangular window or door opening. They are perfect for large doors or windows.