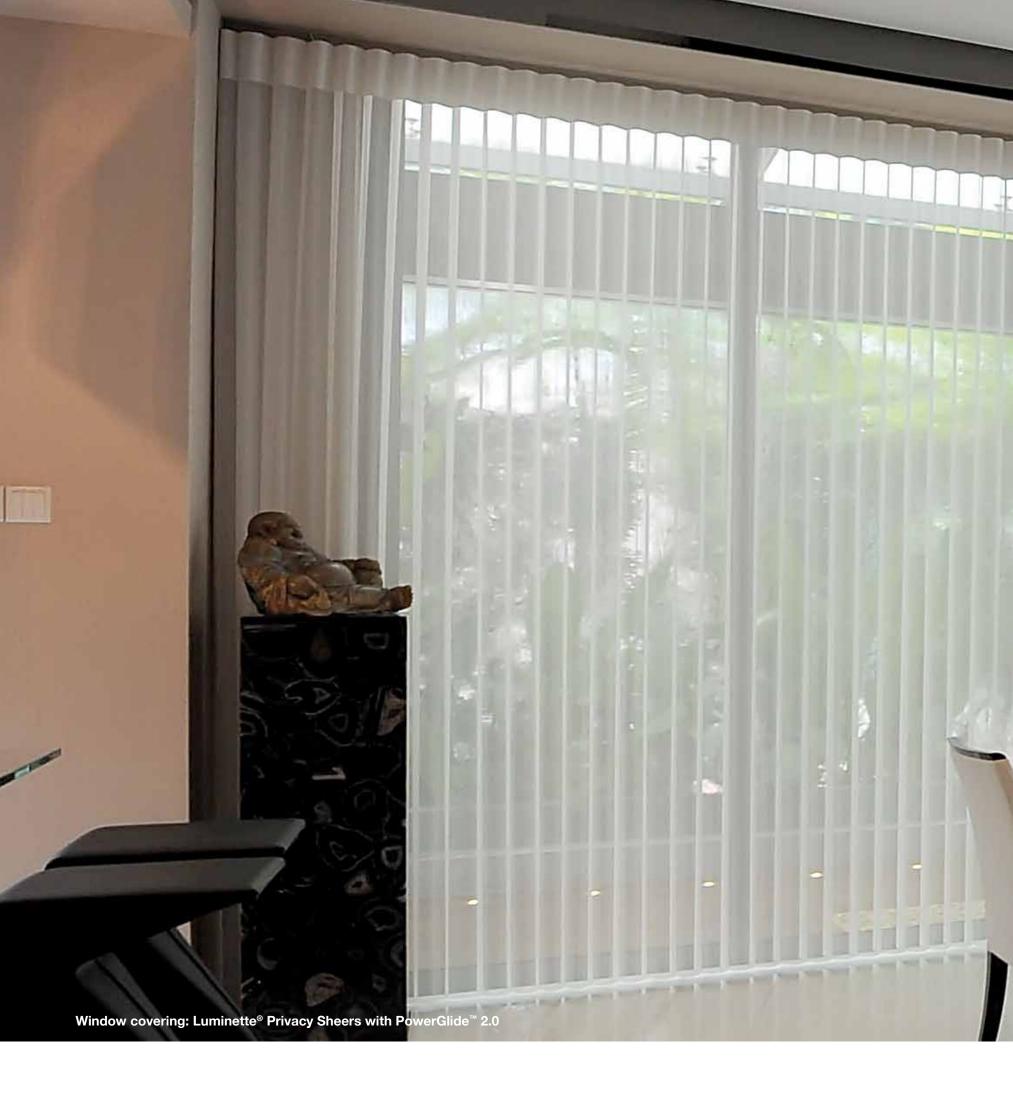

### **LUMINETTE**®

**Privacy Sheers** 

These sheers offer you a softly filtered view while providing privacy when you want it. The luxurious look of soft curtains is accentuated at night when the shades are closed. The fabrics in Luminette® Privacy Sheers fold perfectly in place with just a spin of the wand for sheer blackout effect. Luminette® Privacy Sheers can be used in virtually any room and in any rectangular window or door opening. They are perfect for large doors or windows.