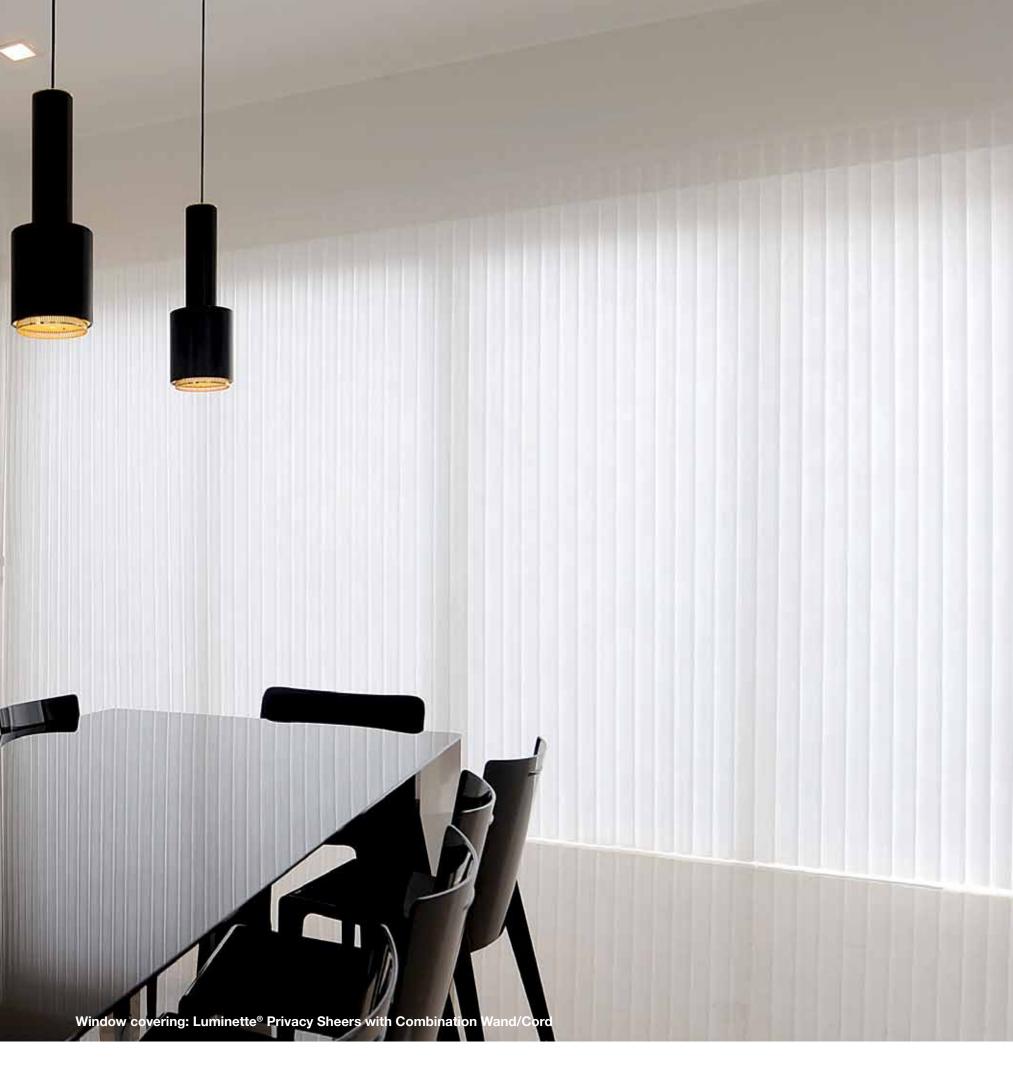

### **LUMINETTE**®

**Privacy Sheers** 

These sheers offer you a softly filtered view while providing privacy when you want it. The luxurious look of soft curtains is accentuated at night when the shades are closed. The fabrics in Luminette® Privacy Sheers fold perfectly in place with just a spin of the wand for sheer blackout effect. Luminette® Privacy Sheers can be used in virtually any room and in any rectangular window or door opening. They are perfect for large doors or windows.