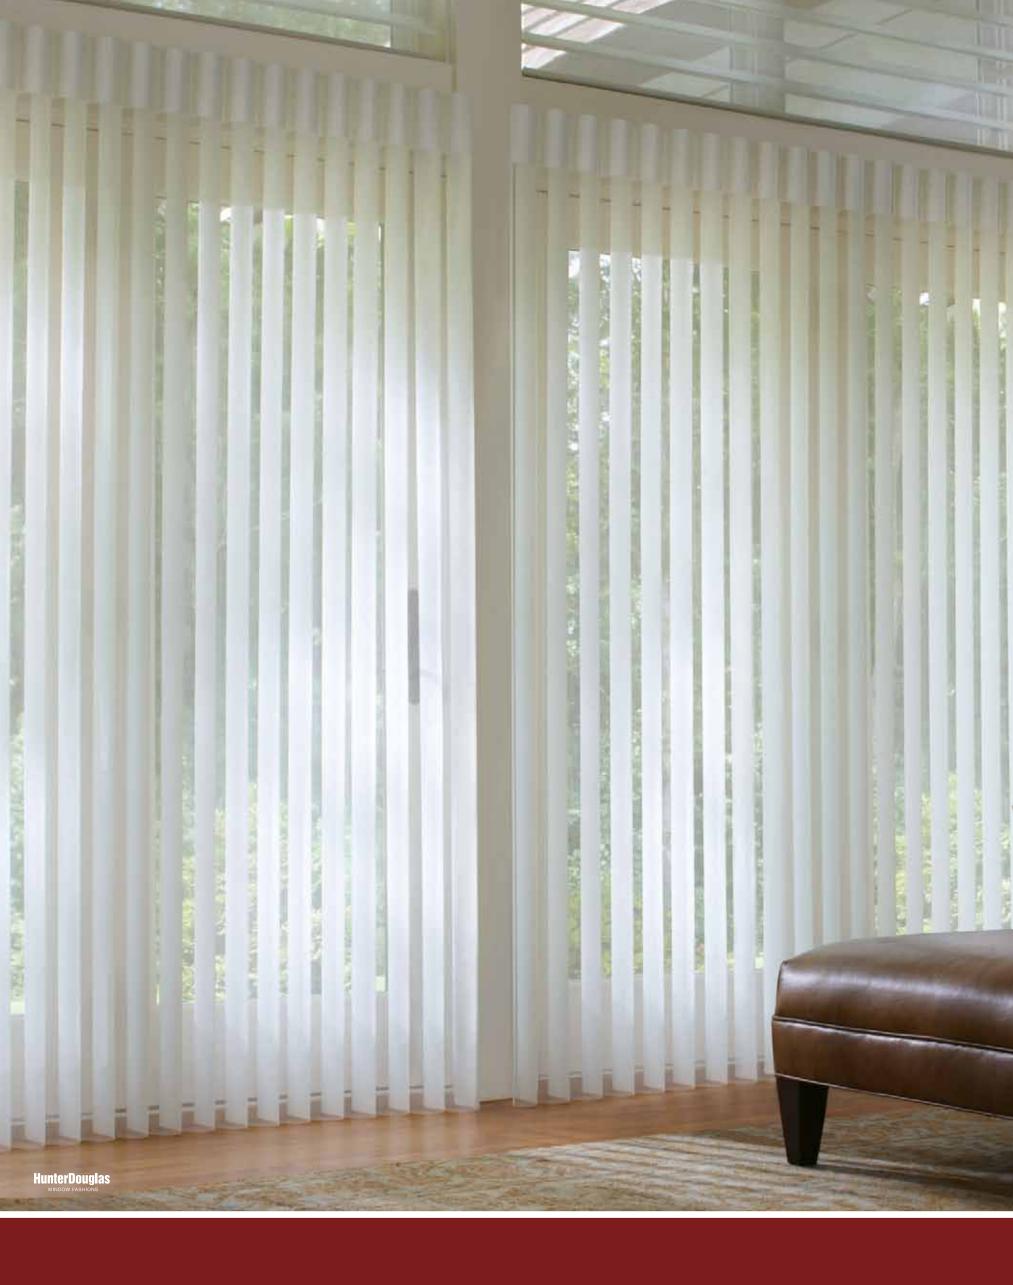

### SILHOUETTE®

Window Shadings

These shadings feature our Signature S-Vane™ Fabric Panels that suspend between two sheer facings, distilling sunlight into a warm glow with exceptional elegance. The vanes tilt with precision, allowing accurate control of light and privacy in a room. Hunter Douglas Silhouette® Window Shadings are designed with a patented weave that eliminates the moiré effect (an irregular, wavy and rippled appearance that occurs when fabric patterns and textures are combined), delivering a clean and undisturbed view.

### VERTICAL

Blinds

Absolutely perfect for French doors, patio doors, bay windows, room dividers and large walls, Vertical Blinds combine beauty, hassle-free maintenance and excellent light control. Our Vertical Blinds come in a rich variety of textures, colours and patterns to meet your individual taste.