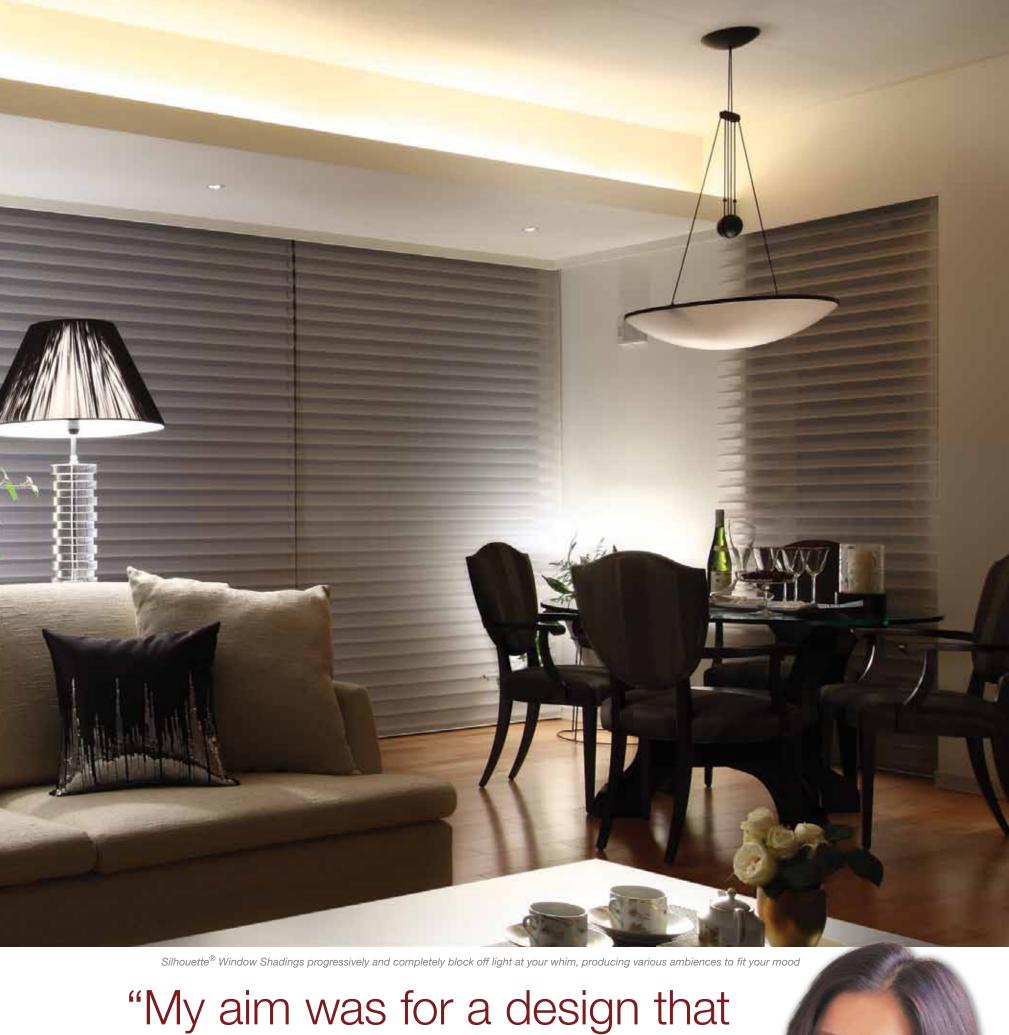

I focused on the combination and balance of vertical and horizontal lines in my design. It worked out great, mostly because the Silhouette® Window Shadings I used synchronised very nicely with the surrounding indirect light. I'm particularly proud of the living room. I combined a "Chinoiserie" style with a Bordeaux wine colour, which proved to be very successful. Overall, my aim was for a design that matches the trend of Japanese lifestyle spaces and modern construction design, which I think I pulled off quite nicely.