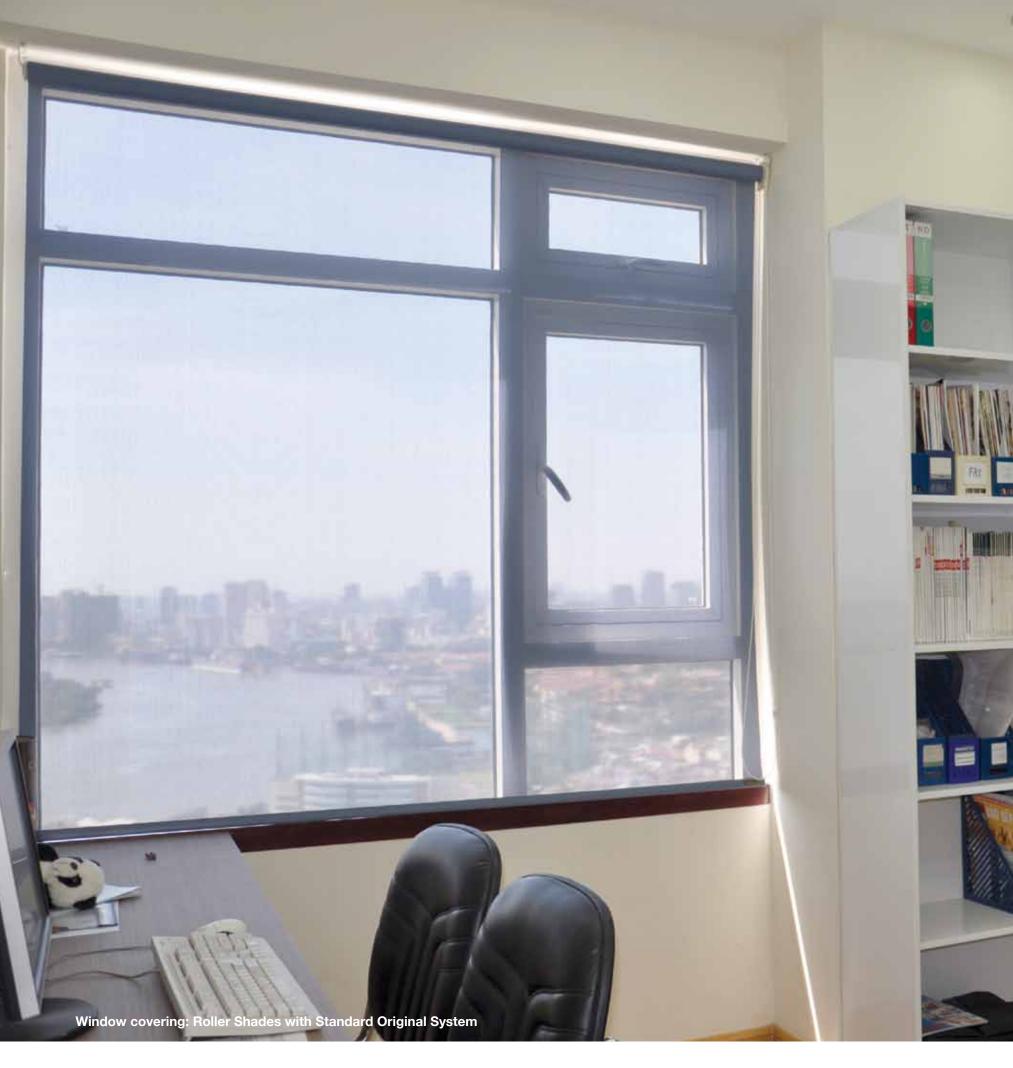

### **ROLLER**

#### Shades

Hunter Douglas Roller Shades have been setting the trend in this design classic. Our shades come in a range of opacities and colours to minimise glare while maintaining full view and optimising natural light for any décor or application.