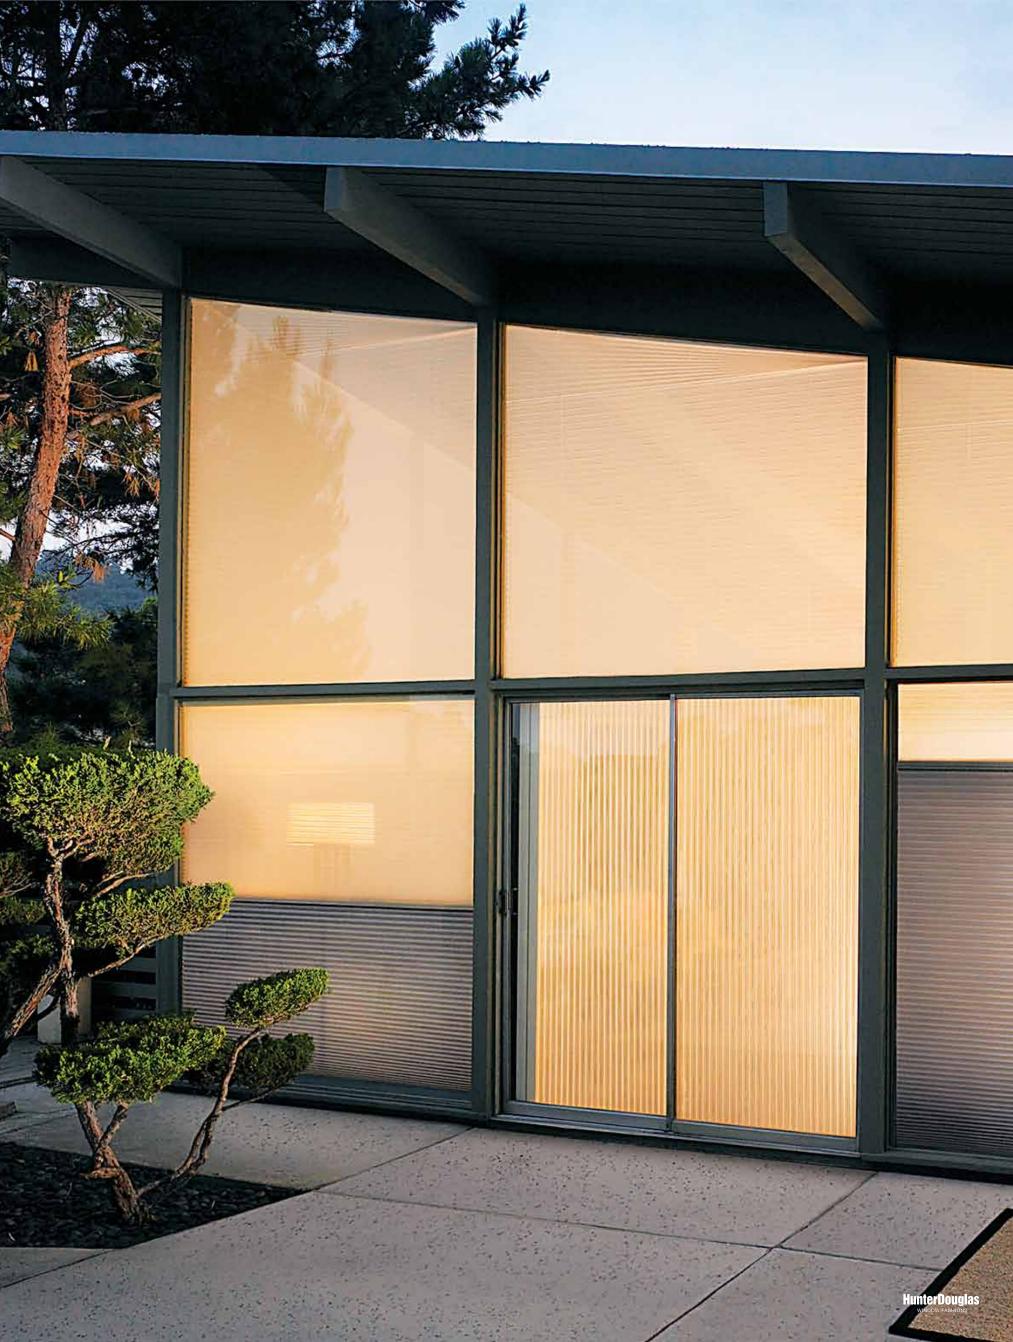

### **DUETTE**®

**Honeycomb Shades** 

Our Duette® Honeycomb Shades provide a high level of energy efficiency with its innovative, patented honeycomb design that traps air, increasing energy efficiency by keeping a room cool on a hot day and maintaining warmth when it's cold.

With a wide array of colours, textures and pleat sizes, Duette® Honeycomb Shades enhance any décor. Honeycomb Shades block up to 99% of harmful sun rays and come in various levels of opacity according to your preferences. A Duolite™ option is available, offering 2-in-1 shades with different light opacities.