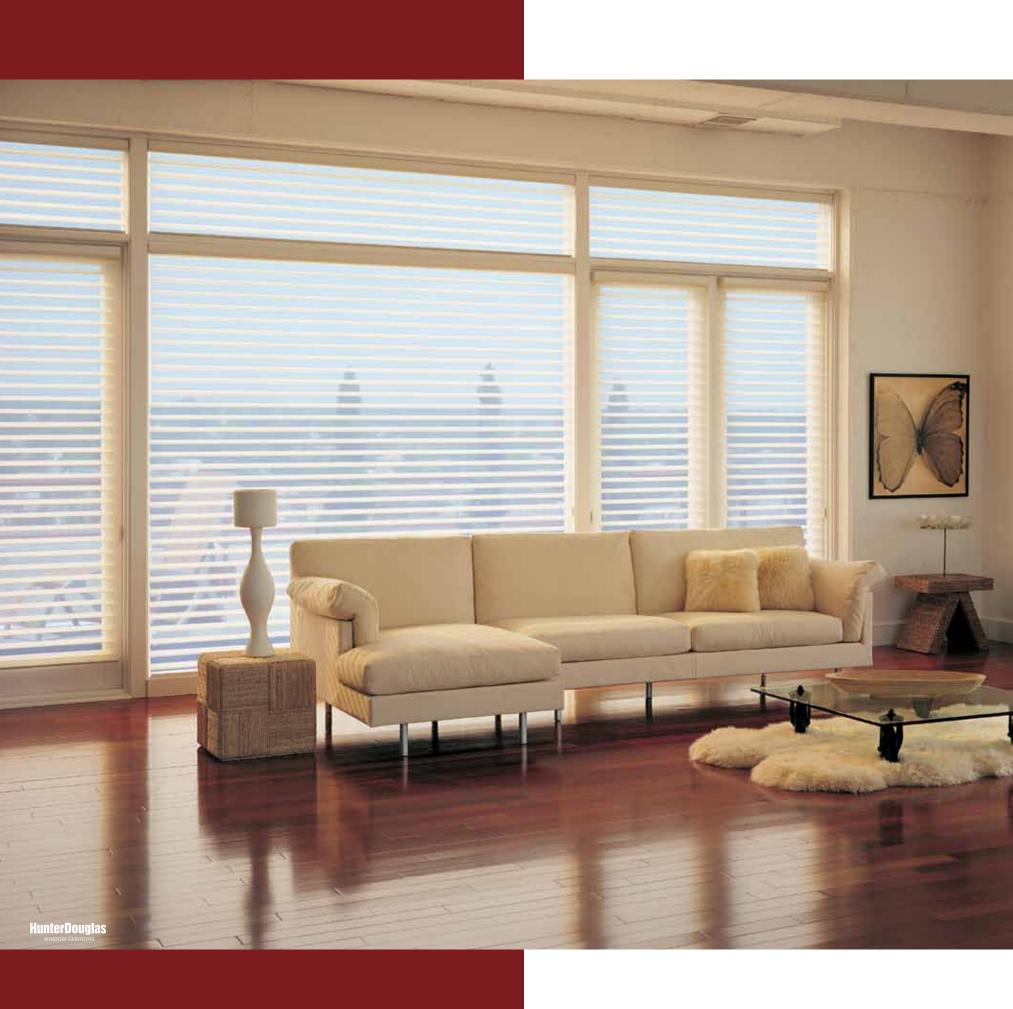

## The Kitchen & Dining Room

The dining room serves a key function in a home for mealtimes with family and friends. In the dining room, window treatments can provide privacy, soft illumination and a touch of elegance for entertainment.

In the kitchen, culinary creativity comes alive but it can get pretty hot and humid, which is why it can be tricky to furnish. As with all rooms, light control is essential but for the kitchen, so is ventilation.

Window treatments that allow cooling breezes to enter while providing varying degrees of privacy are key for this type of space. Kitchen shades and blinds also need to stand up well to heat and humidity, but be easy to clean and maintain.