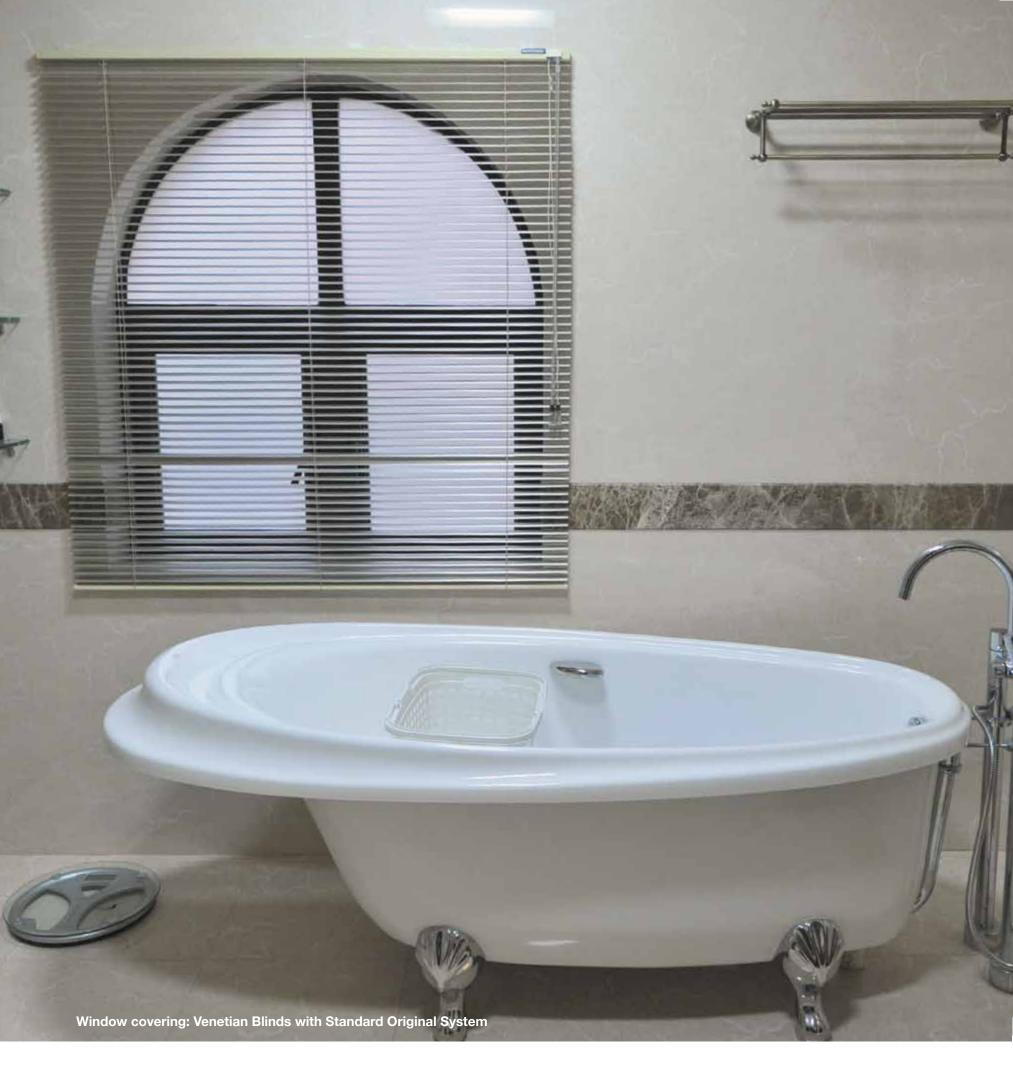

**LING LI CHENG** China

For this room we selected Venetian Blinds, enabling beautiful and natural light-filtering with a clear view to the natural outdoors. We chose Hunter Douglas window coverings because their product's innovation goes beyond the ordinary.

#### **Blinds**

The charm of our Venetian Blinds lies in their versatility. First introduced to the world by Hunter Douglas in the 1950s, our Venetian Blinds offer you precise control of light intensity and direction with the quick twist of a wand. And with an ever expanding range of colours, finishes, and slat widths to choose from, you can transform any room in a style that is completely your own. Made with high-grade aluminium slats our Venetian Blinds are covered with a special coating for outstanding durability and reliability. Additionally, the spring-tempered bounce-back slats offer resistance against rough handling. All our Venetian Blinds are designed to repel dust, making cleaning easier and more convenient.