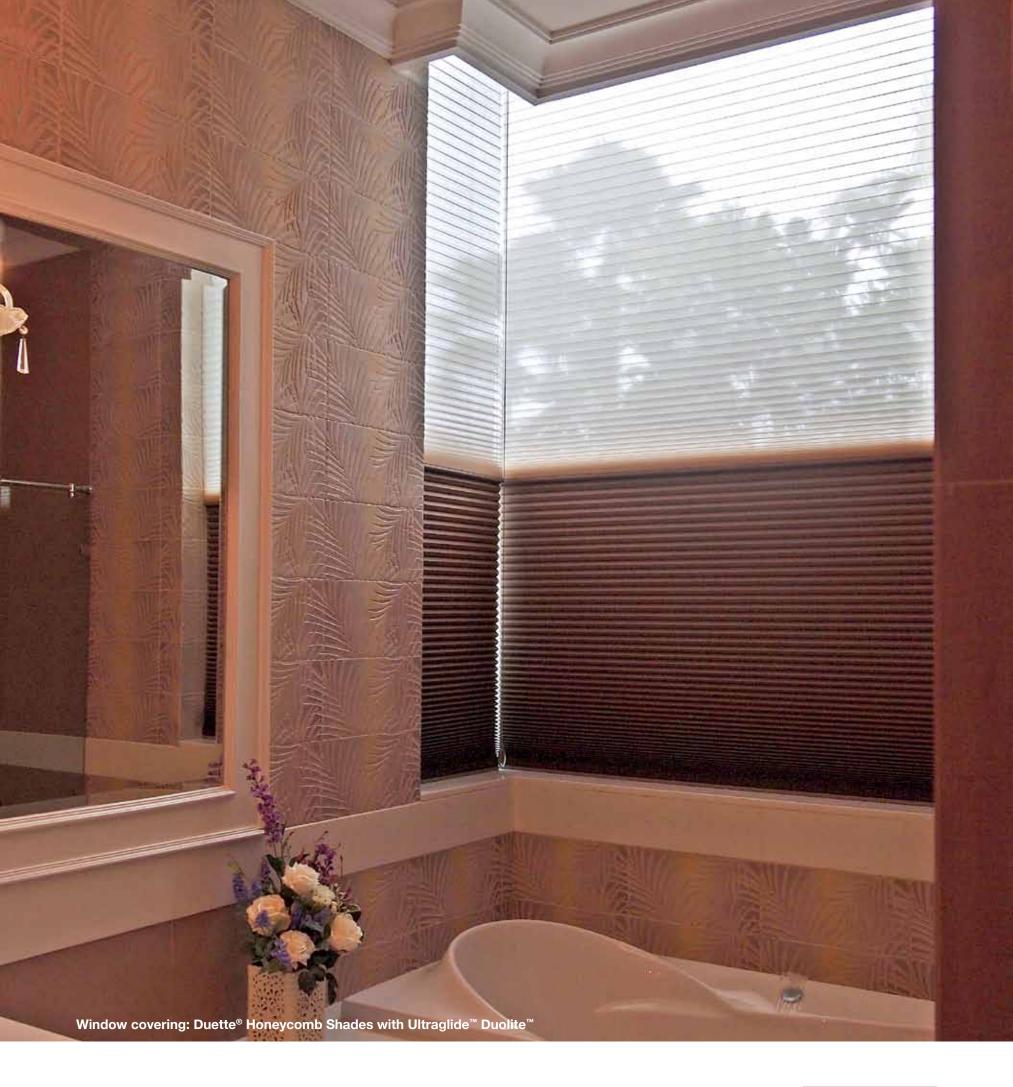

UMPORN LAOHAVILAI Thailand

To create a quiet corner for relaxation, custom Duette® Honeycomb Shades were made to fit every angle exposed for optimum privacy.

**ZHANG WEI LUN** China

Gold Venetian Blinds were used as a stark contrast to the grey granite for an opulence look.