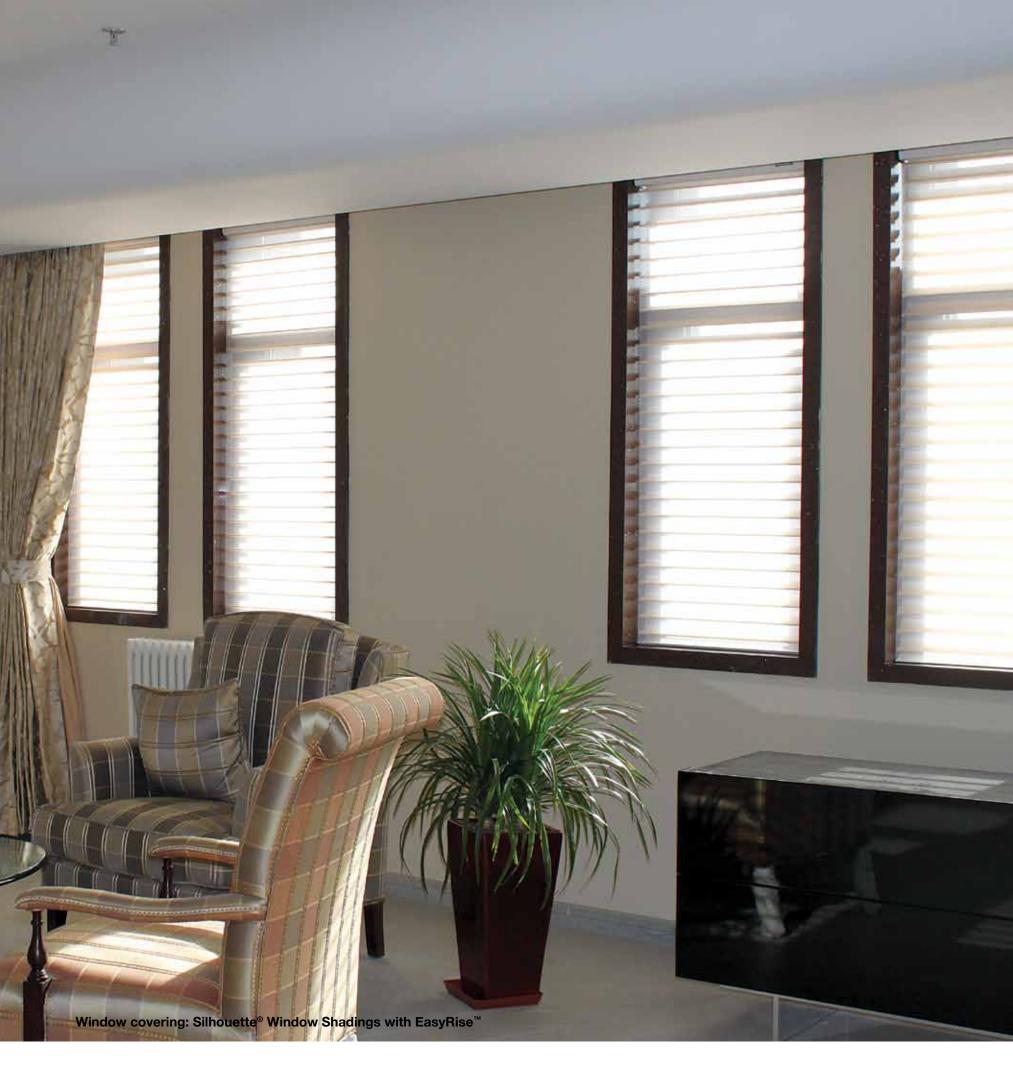

### SILHOUETTE®

Window Shadings

These shadings feature our Signature S-Vane™ Fabric Panels that suspend between two sheer facings, distilling sunlight into a warm glow with exceptional elegance. The vanes tilt with precision, allowing accurate control of light and privacy in a room. Hunter Douglas Silhouette® Window Shadings are designed with a patented weave that eliminates the moiré effect (an irregular, wavy and rippled appearance that occurs when fabric patterns and textures are combined), delivering a clean and undisturbed view.