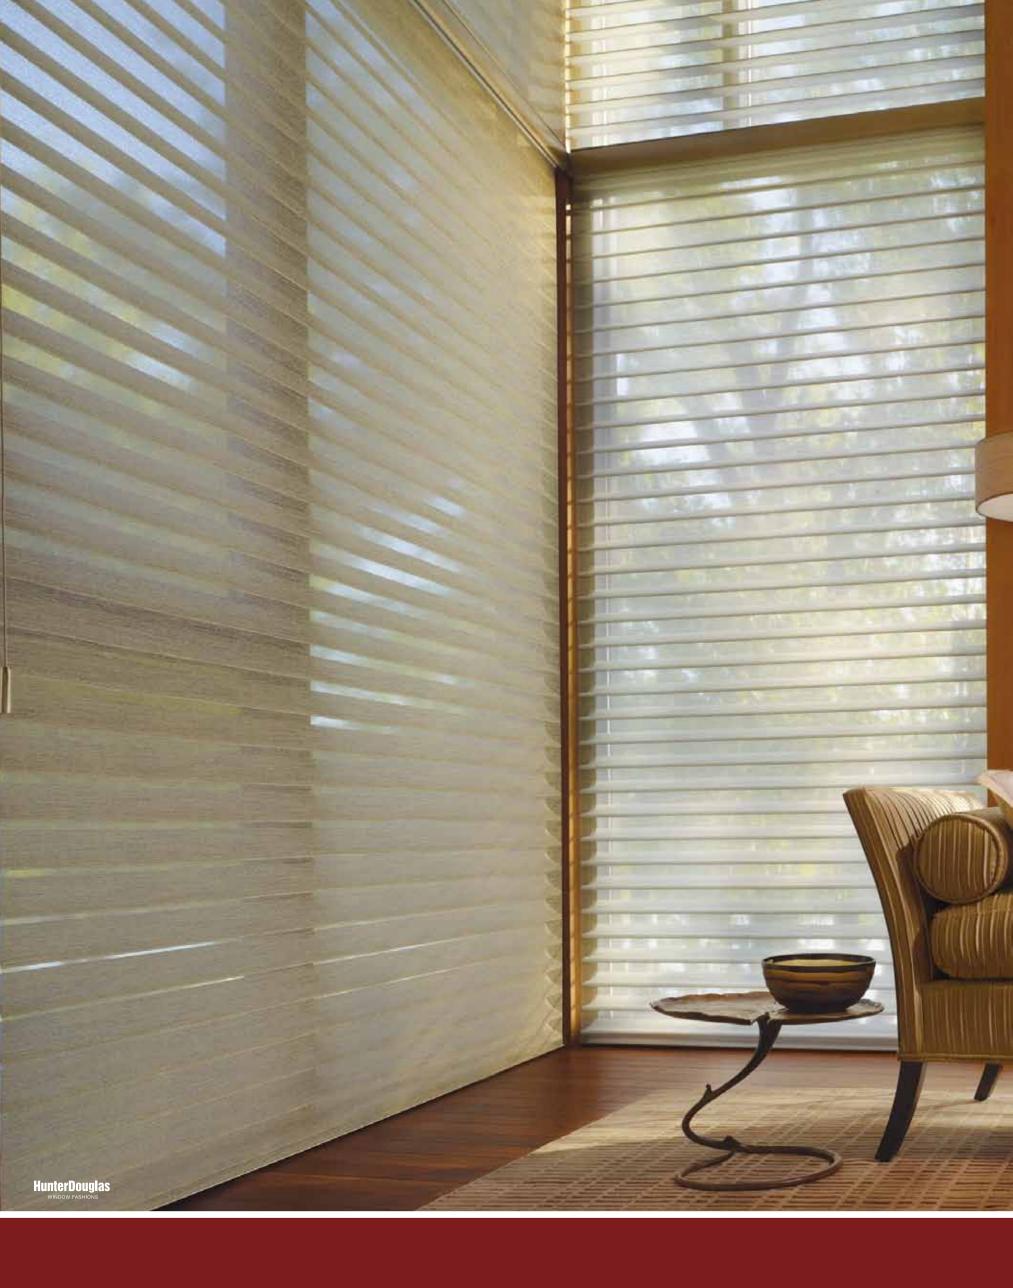

### SILHOUETTE®

Window Shadings

These shadings feature our Signature S-Vane™ Fabric Panels that suspend between two sheer facings, distilling sunlight into a warm glow with exceptional elegance. The vanes tilt with precision, allowing accurate control of light and privacy in a room. Hunter Douglas Silhouette® Window Shadings are designed with a patented weave that eliminates the moiré effect (an irregular, wavy and rippled appearance that occurs when fabric patterns and textures are combined), delivering a clean and undisturbed view.