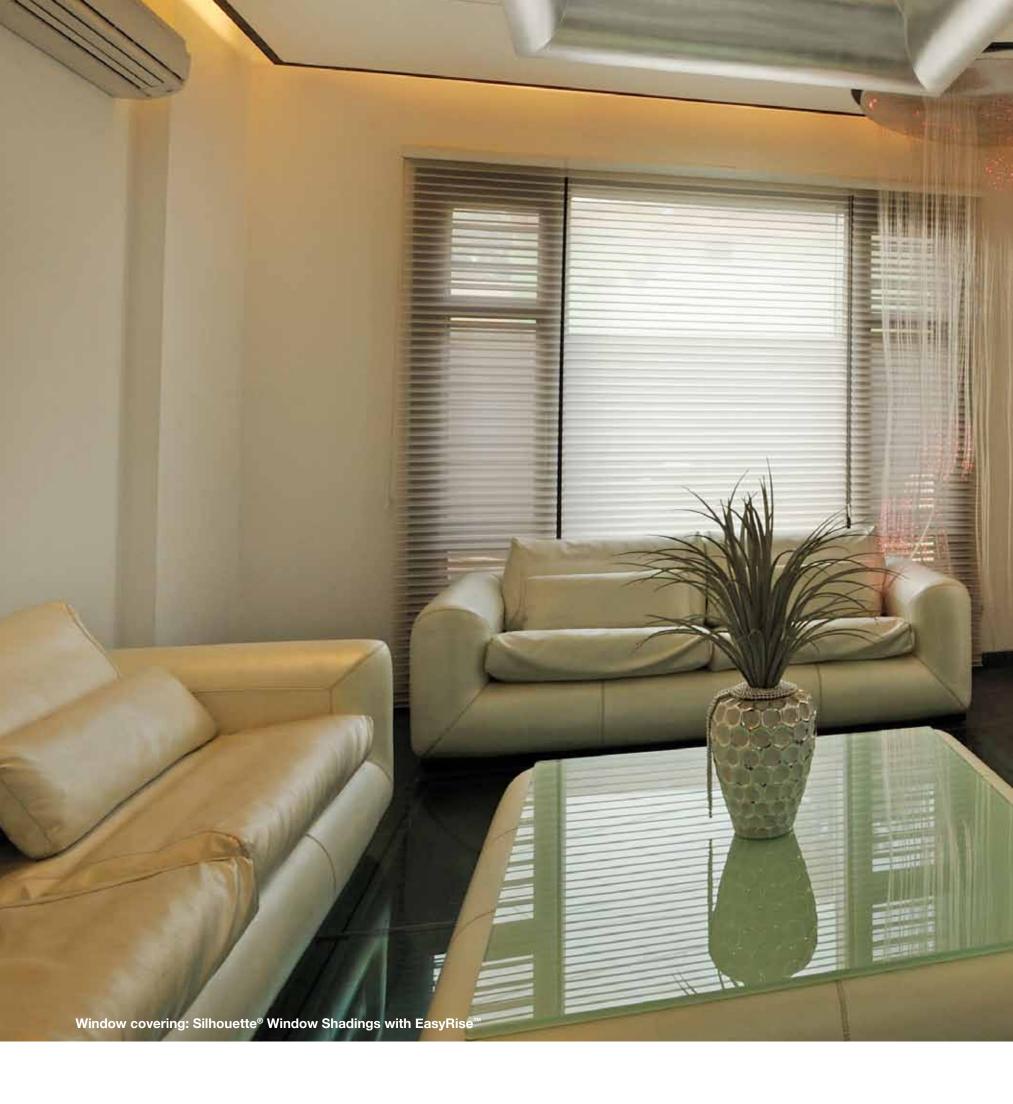

### VIGNETTE®

Modern Roman Shades

The specially designed contoured folds of Vignette® Roman Shades stay in shape and volume, creating a casual and formal look. Our EasyRise™ system allows even the largest Roman Shades to be easily raised and lowered and the cord tensioner can be securely mounted to the window frame for enhanced child and pet safety. The headrail conceals and protects the fabric when raised for an unobstructed outside view. A room darkening option is available for more privacy.