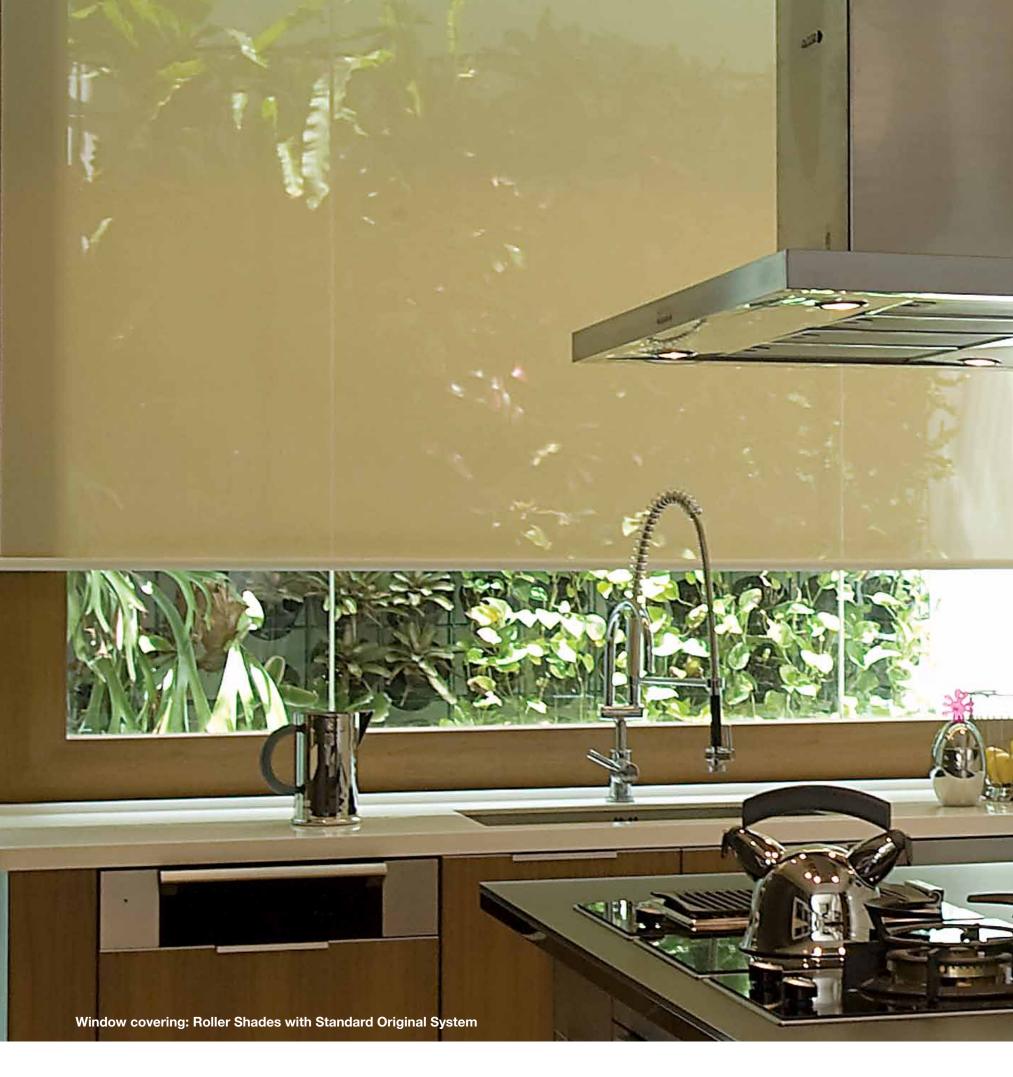

In the kitchen, culinary creativity comes alive but it can get pretty hot and humid, which is why it can be tricky to furnish. As with all rooms, light control is essential but for the kitchen, so is ventilation.

Window treatments that allow cooling breezes to enter while providing varying degrees of privacy are key for this type of space. Kitchen shades and blinds also need to stand up well to heat and humidity, but be easy to clean and maintain.