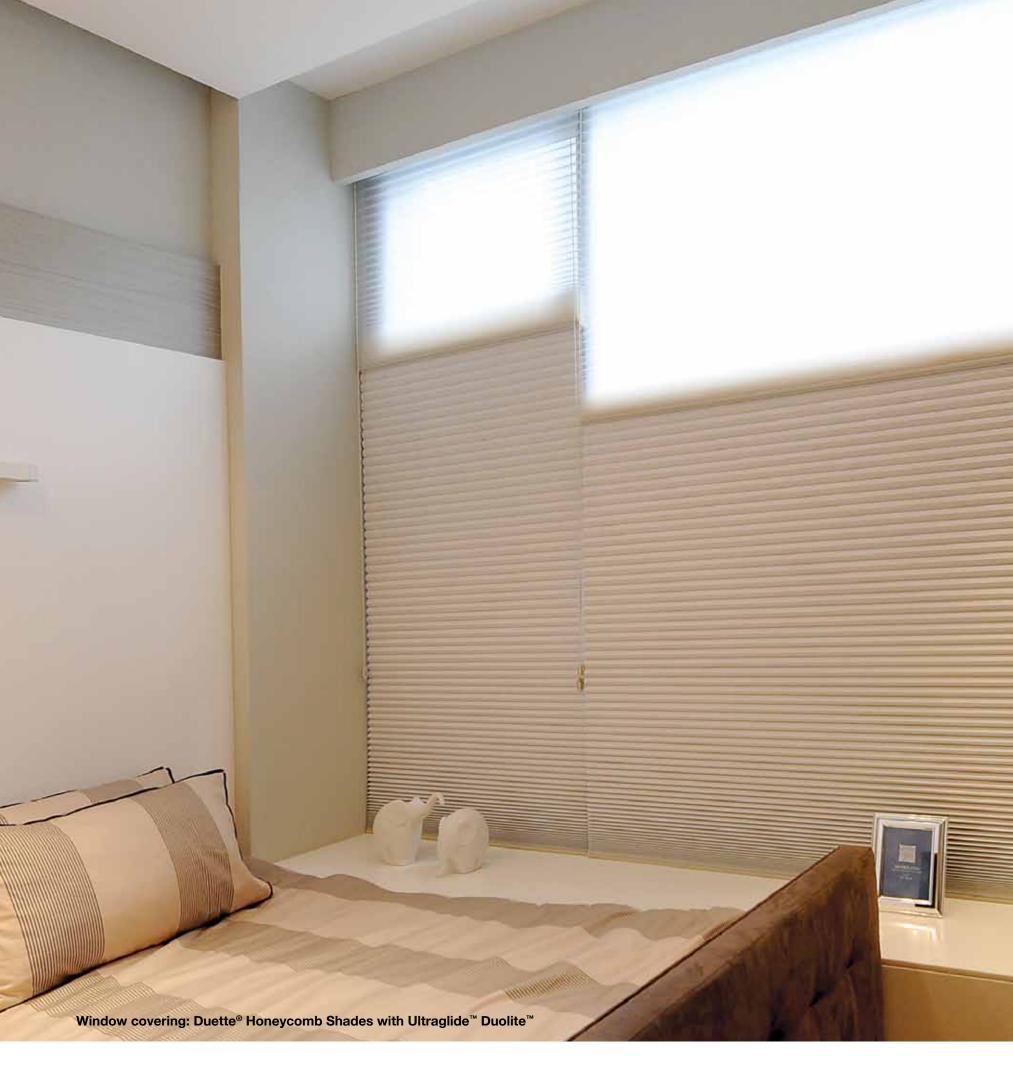

**WU JIAN GUANG** China

Duette® Honeycomb Shades with Duolite™ created a spacious, neat look along the narrow walls. The product caters to a myriad of light control needs at just a pull of a cord to adjust light whenever necessary.