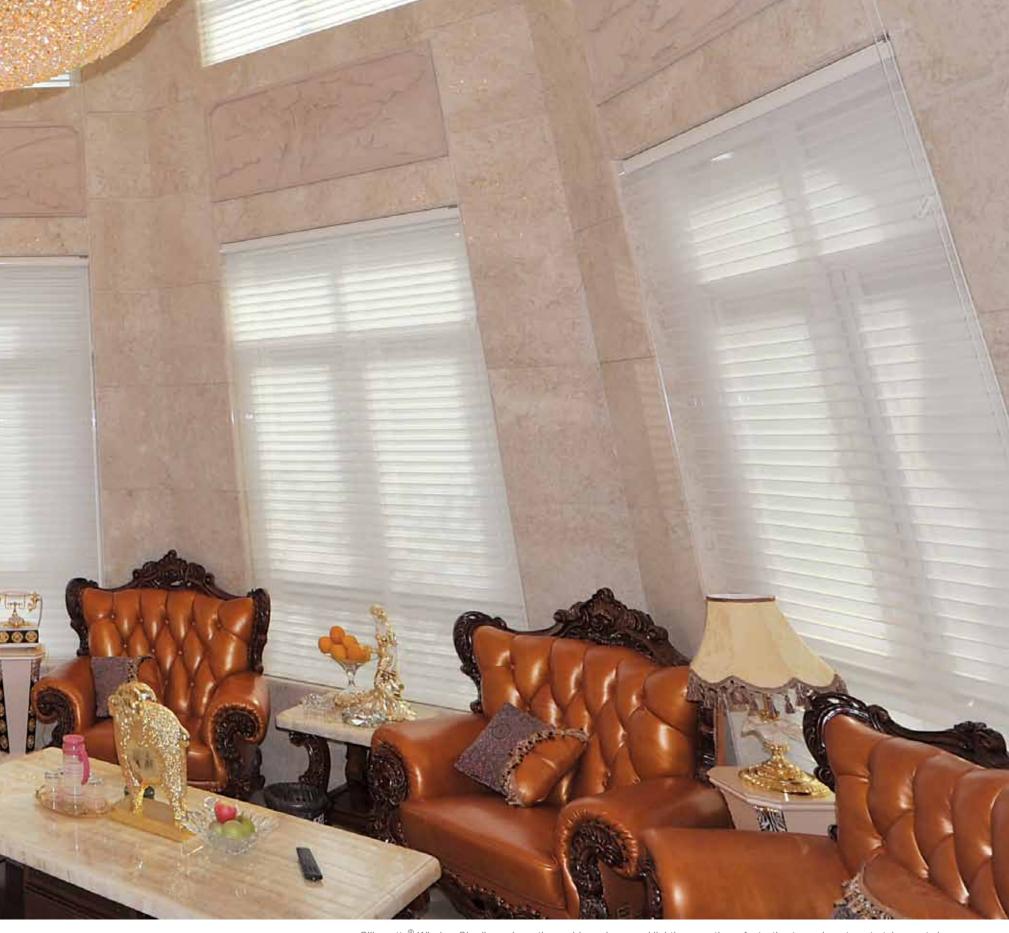

## The Living Room

For many of us, the living room is the centre of our home; a space where friends and family relax and enjoy the view to the outside. Often that view comes with an abundance of natural light. Window coverings can help block harmful UV rays that damage furnishings, control heat and manage glare – controlling or providing room-darkening solutions. Hunter Douglas window coverings help you harness the beauty of natural light, making the living room a warm and welcoming space that reflects your personal style.