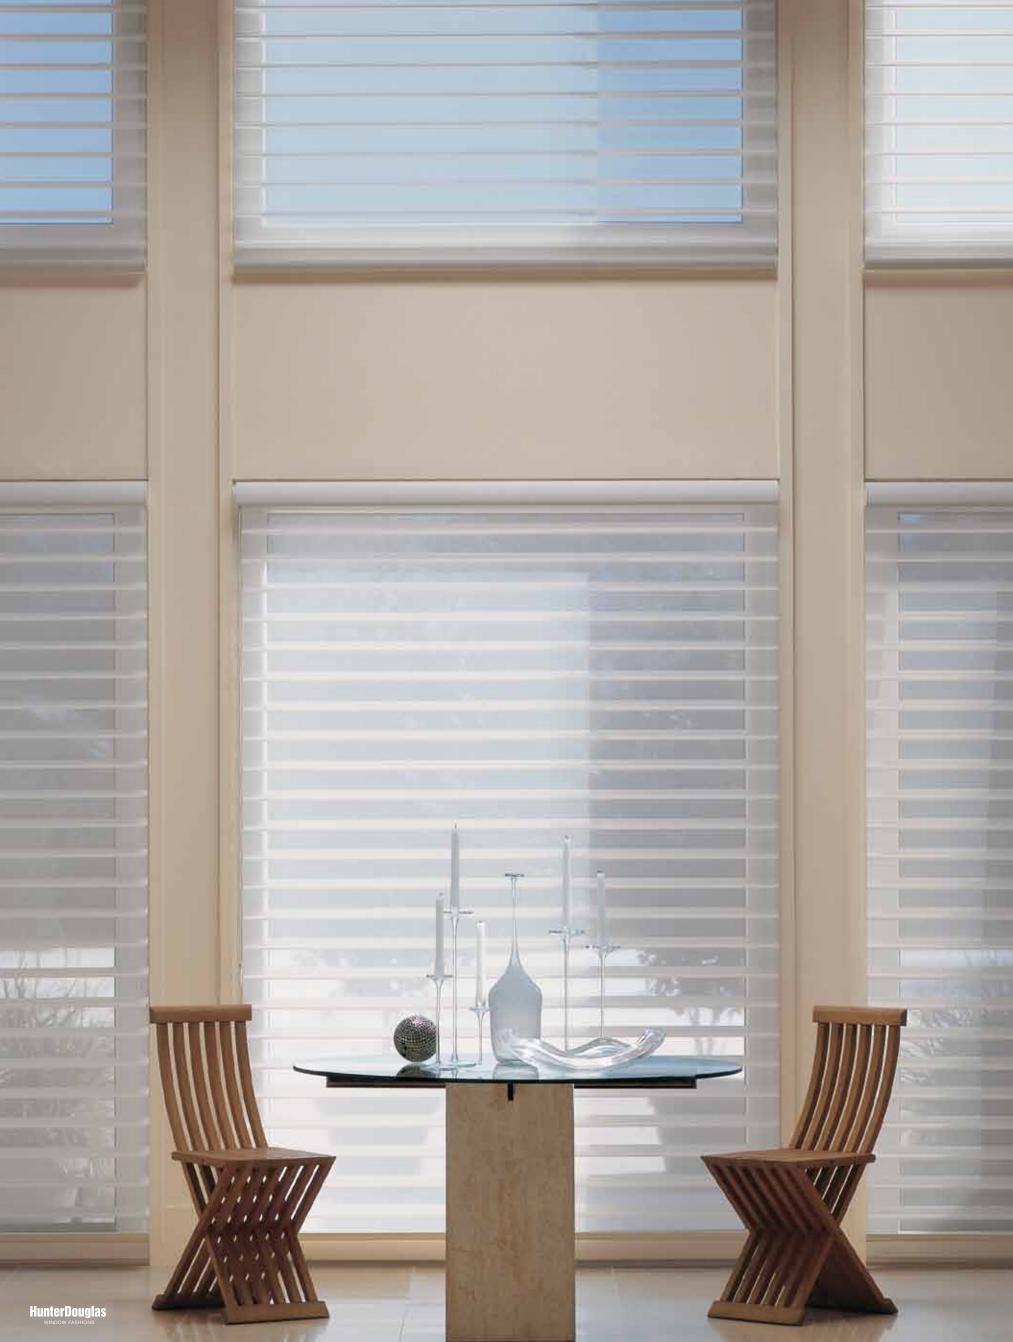

### SILHOUETTE®

Window Shadings

These shadings feature our Signature S-Vane™ Fabric Panels that suspend between two sheer facings, distilling sunlight into a warm glow with exceptional elegance. The vanes tilt with precision, allowing accurate control of light and privacy in a room. Hunter Douglas Silhouette® Window Shadings are designed with a patented weave that eliminates the moiré effect (an irregular, wavy and rippled appearance that occurs when fabric patterns and textures are combined), delivering a clean and undisturbed view.