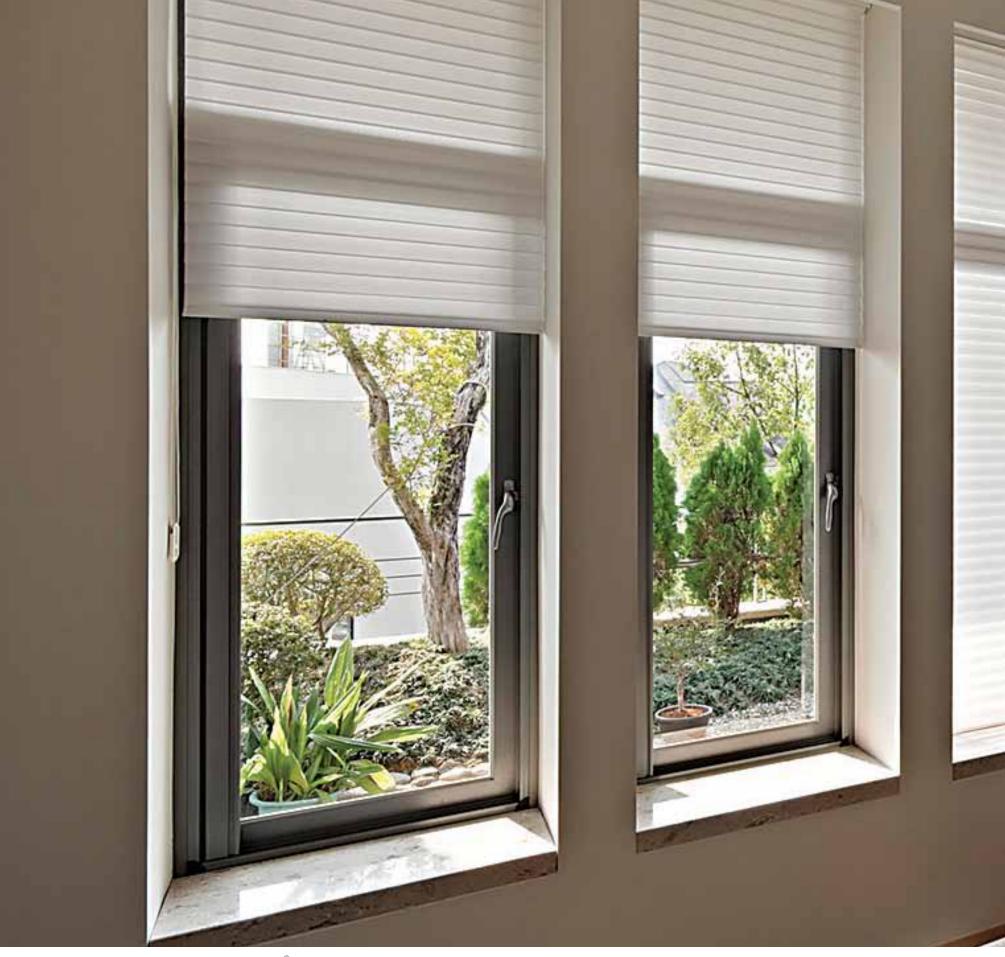

In the kitchen, culinary creativity comes alive but it can get pretty hot and humid, which is why it can be tricky to furnish. As with all rooms, light control is essential but for the kitchen, so is ventilation.

Window treatments that allow cooling breezes to enter while providing varying degrees of privacy are key for this type of space. Kitchen shades and blinds also need to stand up well to heat and humidity, but be easy to clean and maintain.