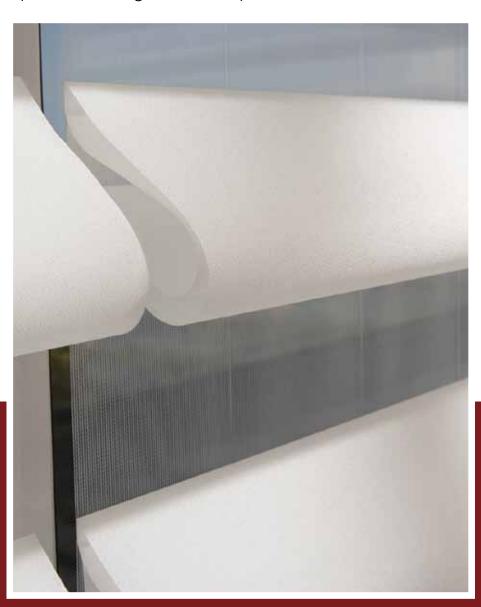

### VIGNETTE®

Modern Roman Shades

The specially designed contoured folds of Vignette® Roman Shades stay in shape and volume, creating a casual and formal look. Our EasyRise™ system allows even the largest Roman Shades to be easily raised and lowered and the cord tensioner can be securely mounted to the window frame for enhanced child and pet safety. The headrail conceals and protects the fabric when raised for an unobstructed outside view. A room darkening option is available for more privacy.