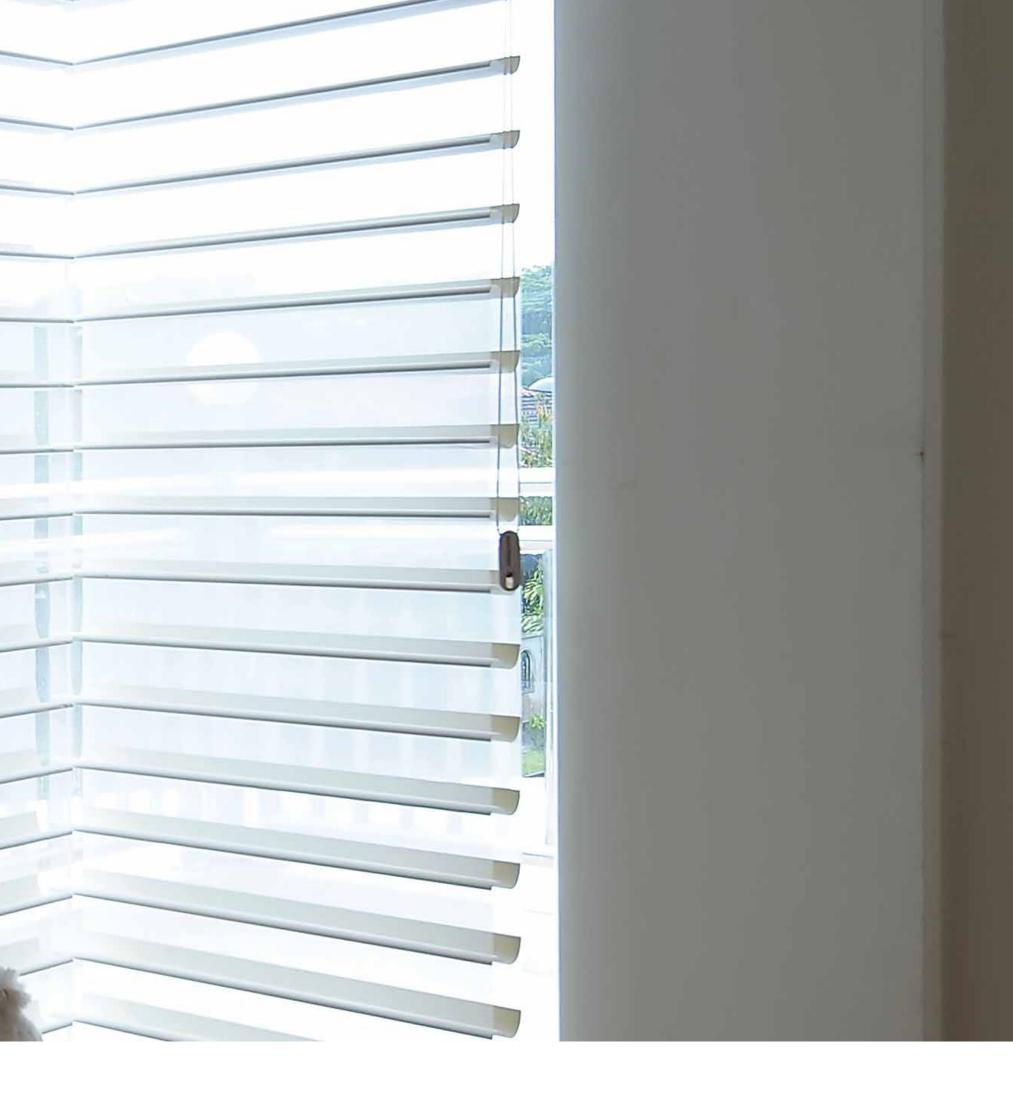

### SILHOUETTE®

Window Shadings

These shadings feature our Signature S-Vane™ Fabric Panels that suspend between two sheer facings, distilling sunlight into a warm glow with exceptional elegance. The vanes tilt with precision, allowing accurate control of light and privacy in a room. Hunter Douglas Silhouette® Window Shadings are designed with a patented weave that eliminates the moiré effect (an irregular, wavy and rippled appearance that occurs when fabric patterns and textures are combined), delivering a clean and undisturbed view.