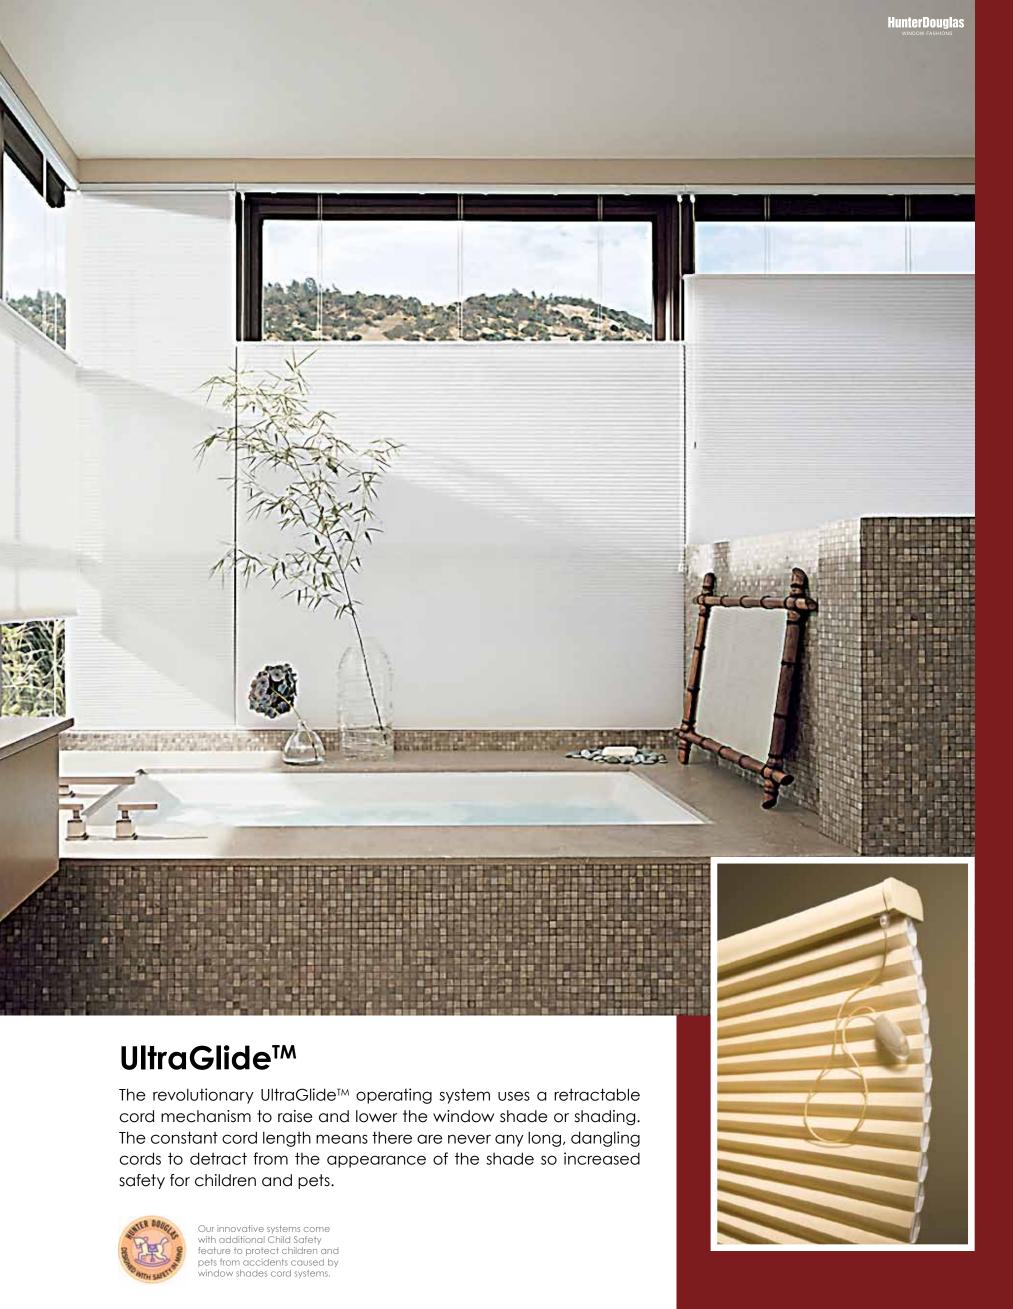

# **EasyRise**<sup>TM</sup>

Allows even the largest shades to be easily raised and lowered. The cord tensioner is mounted securely for enhanced child and pet safety.

Our innovative systems come with additional Child Safety feature to protect children and pets from accidents caused by window shades cord systems.

## **Motorisation**

Designed for ease of operation and precise control. Operating functions are delivered by a hand-held remote transmitter.

Our innovative systems come with additional Child Safety feature to protect children and pets from accidents caused by window shades cord systems.