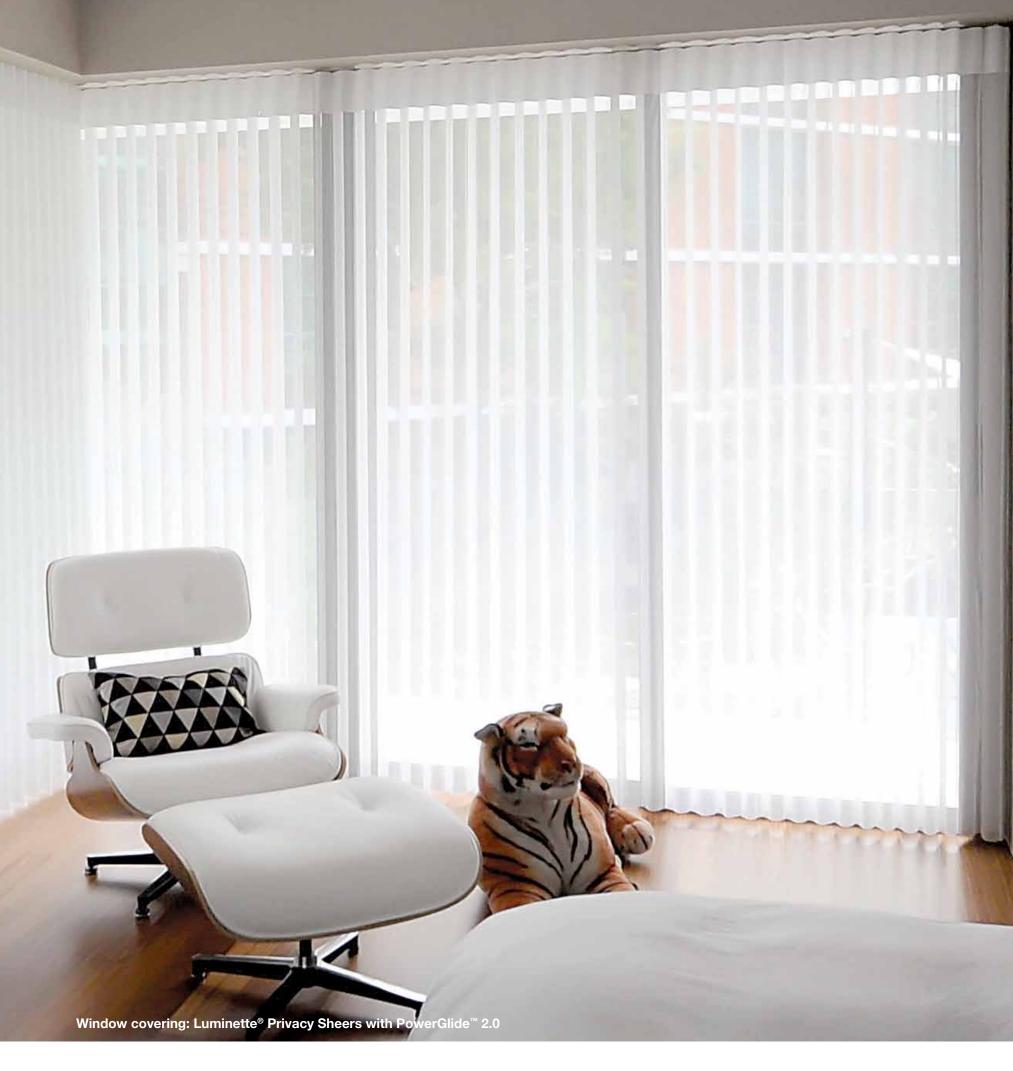

### **LUMINETTE**®

**Privacy Sheers** 

These sheers offer you a softly filtered view while providing privacy when you want it. The luxurious look of soft curtains is accentuated at night when the shades are closed. The fabrics in Luminette® Privacy Sheers fold perfectly in place with just a spin of the wand for sheer blackout effect. Luminette® Privacy Sheers can be used in virtually any room and in any rectangular window or door opening. They are perfect for large doors or windows.