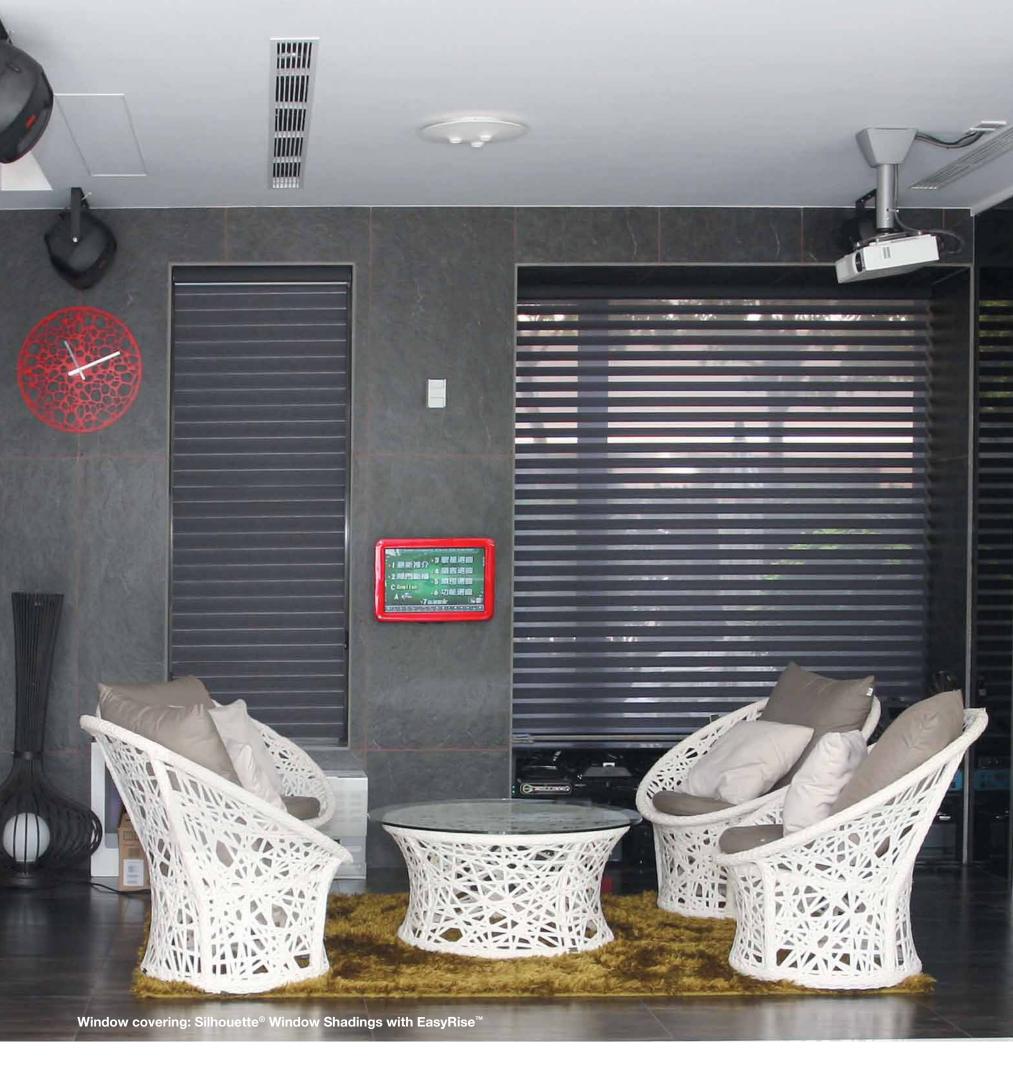

# **EasyRise**<sup>TM</sup>

Allows even the largest shades to be easily raised and lowered. The cord tensioner is mounted securely for enhanced child and pet safety.

Our innovative systems come with additional Child Safety feature to protect children and pets from accidents caused by window shades cord systems.