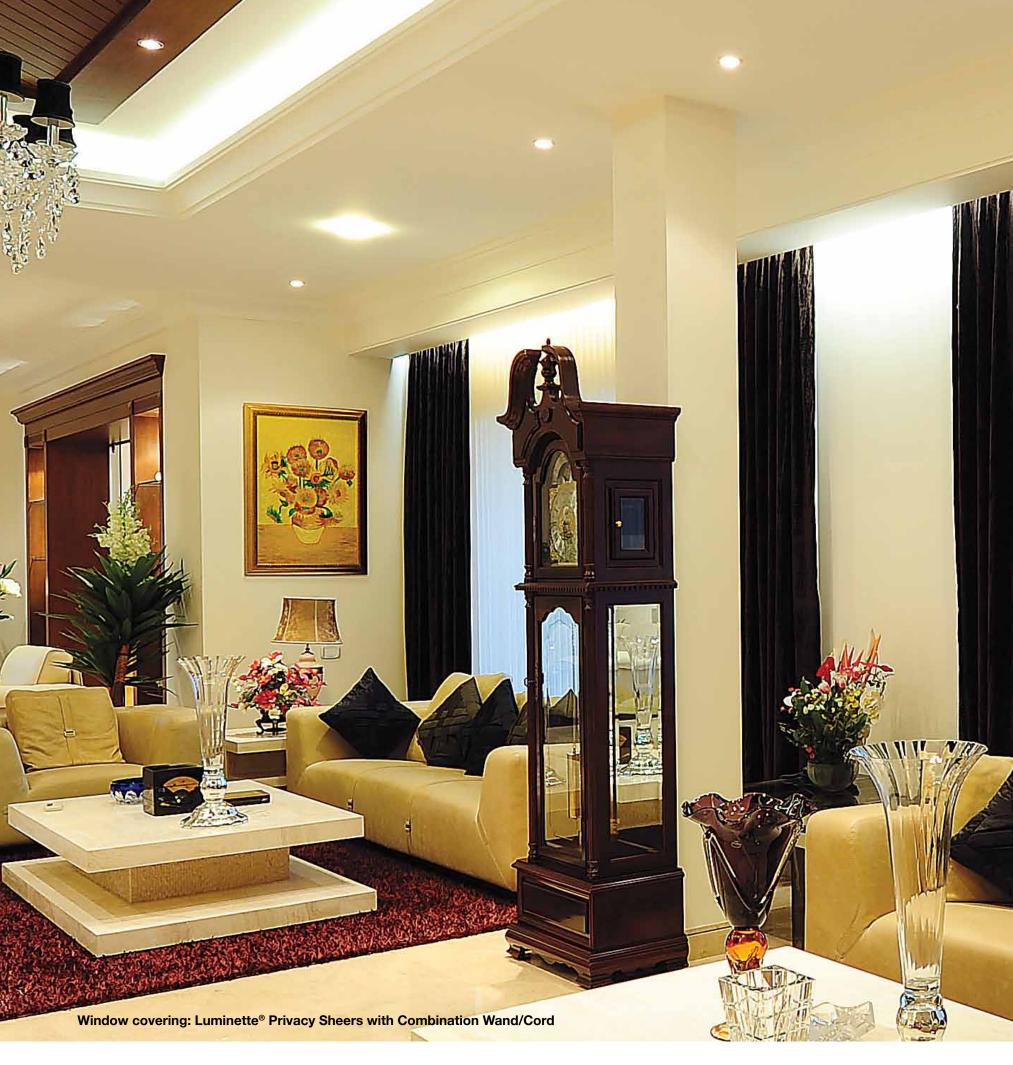

### **LUMINETTE**®

**Privacy Sheers** 

These sheers offer you a softly filtered view while providing privacy when you want it. The luxurious look of soft curtains is accentuated at night when the shades are closed. The fabrics in Luminette® Privacy Sheers fold perfectly in place with just a spin of the wand for sheer blackout effect. Luminette® Privacy Sheers can be used in virtually any room and in any rectangular window or door opening. They are perfect for large doors or windows.