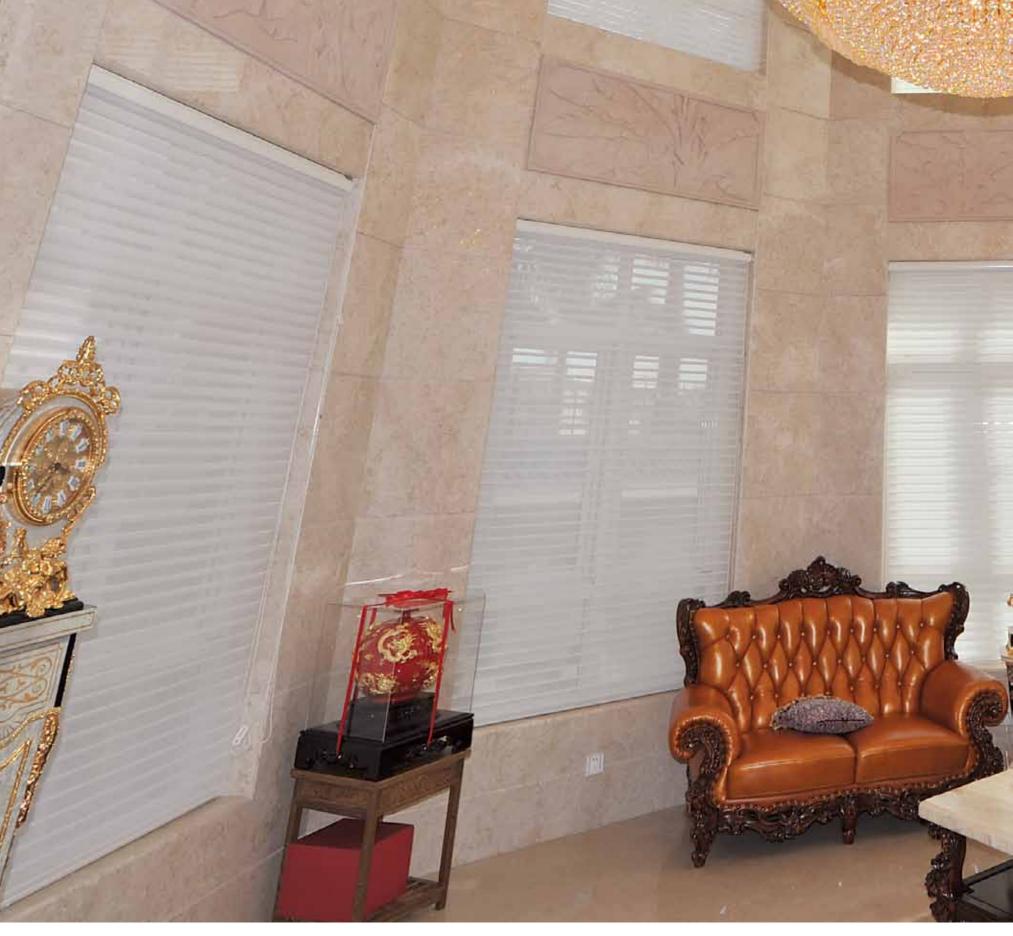

### **DUETTE**®

**Honeycomb Shades** 

Our Duette® Honeycomb Shades provide a high level of energy efficiency with its innovative, patented honeycomb design that traps air, increasing energy efficiency by keeping a room cool on a hot day and maintaining warmth when it's cold.

With a wide array of colours, textures and pleat sizes, Duette® Honeycomb Shades enhance any décor. Honeycomb Shades block up to 99% of harmful sun rays and come in various levels of opacity according to your preferences. A Duolite™ option is available, offering 2-in-1 shades with different light opacities.