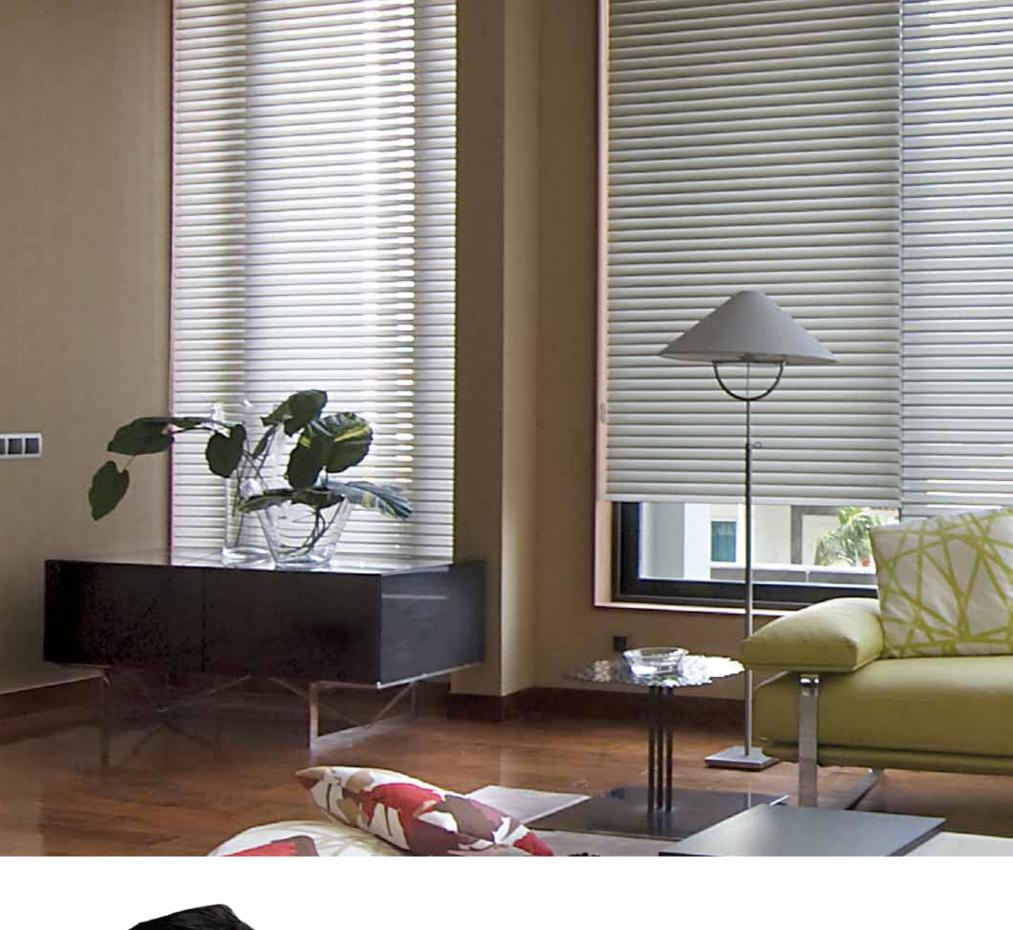

### SILHOUETTE®

Window Shadings

These shadings feature our Signature S-Vane™ Fabric Panels that suspend between two sheer facings, distilling sunlight into a warm glow with exceptional elegance. The vanes tilt with precision, allowing accurate control of light and privacy in a room. Hunter Douglas Silhouette® Window Shadings are designed with a patented weave that eliminates the moiré effect (an irregular, wavy and rippled appearance that occurs when fabric patterns and textures are combined), delivering a clean and undisturbed view.