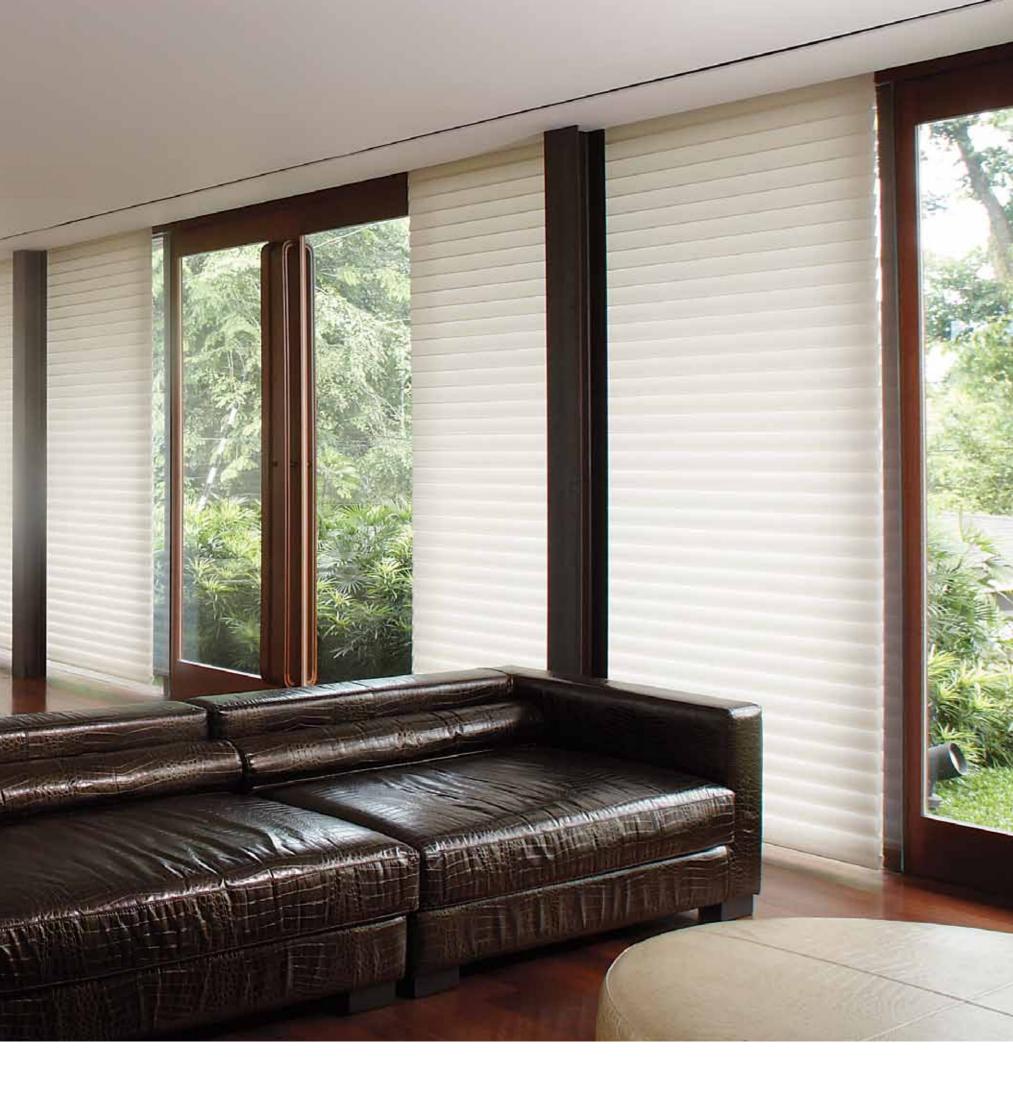

## The Living Room

For many of us, the living room is the centre of our home; a space where friends and family relax and enjoy the view to the outside. Often that view comes with an abundance of natural light. Window coverings can help block harmful UV rays that damage furnishings, control heat and manage glare – controlling or providing room-darkening solutions. Hunter Douglas window coverings help you harness the beauty of natural light, making the living room a warm and welcoming space that reflects your personal style.