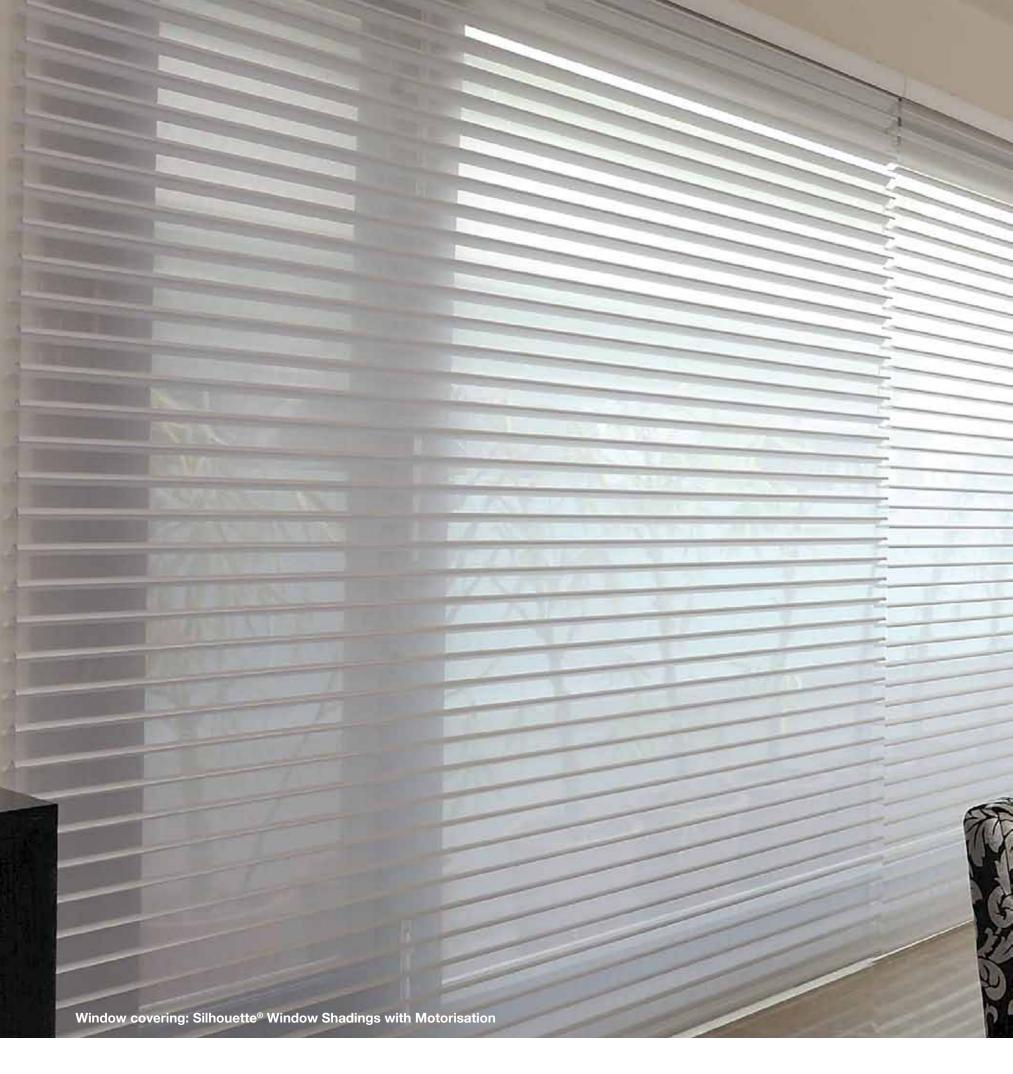

### SILHOUETTE®

Window Shadings

These shadings feature our Signature S-Vane™ Fabric Panels that suspend between two sheer facings, distilling sunlight into a warm glow with exceptional elegance. The vanes tilt with precision, allowing accurate control of light and privacy in a room. Hunter Douglas Silhouette® Window Shadings are designed with a patented weave that eliminates the moiré effect (an irregular, wavy and rippled appearance that occurs when fabric patterns and textures are combined), delivering a clean and undisturbed view.