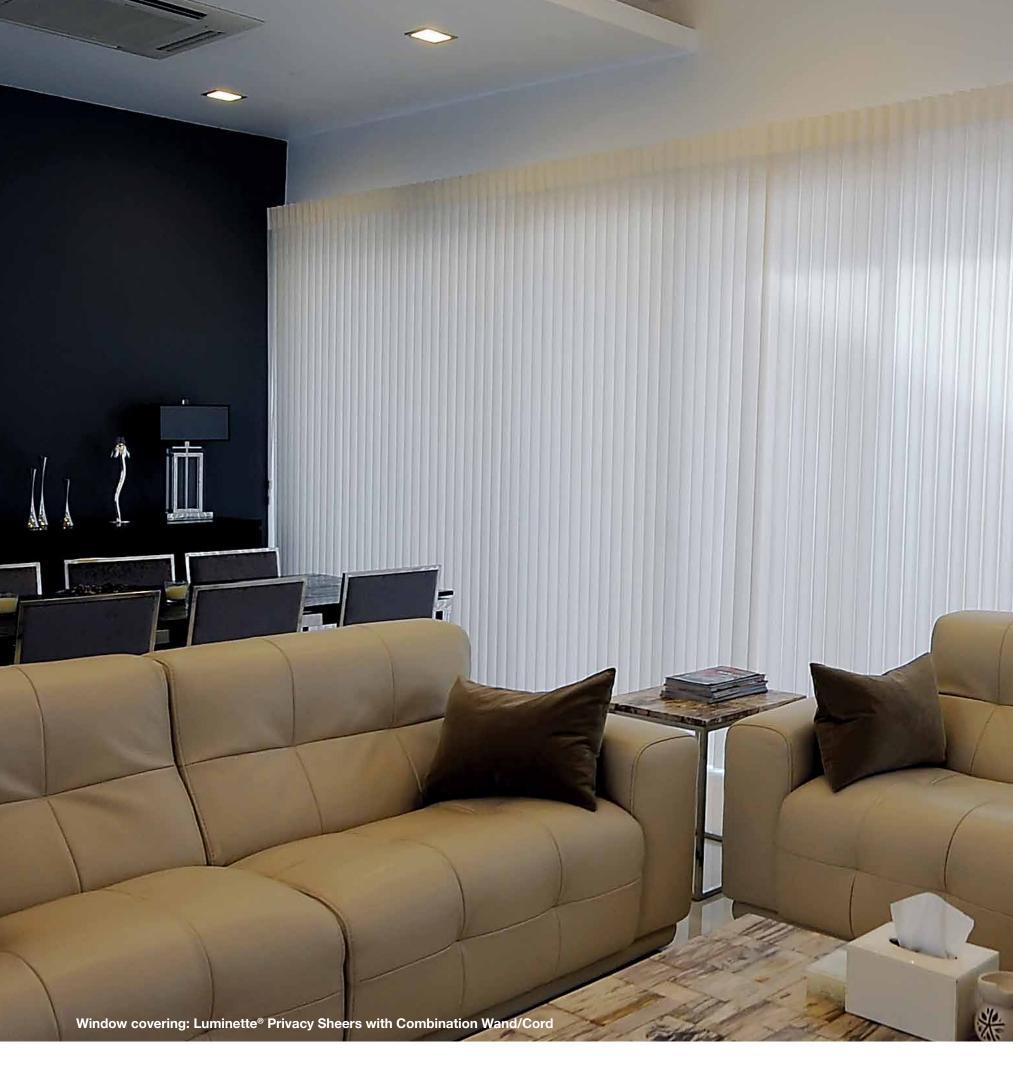

### **LUMINETTE**®

**Privacy Sheers** 

These sheers offer you a softly filtered view while providing privacy when you want it. The luxurious look of soft curtains is accentuated at night when the shades are closed. The fabrics in Luminette® Privacy Sheers fold perfectly in place with just a spin of the wand for sheer blackout effect. Luminette® Privacy Sheers can be used in virtually any room and in any rectangular window or door opening. They are perfect for large doors or windows.