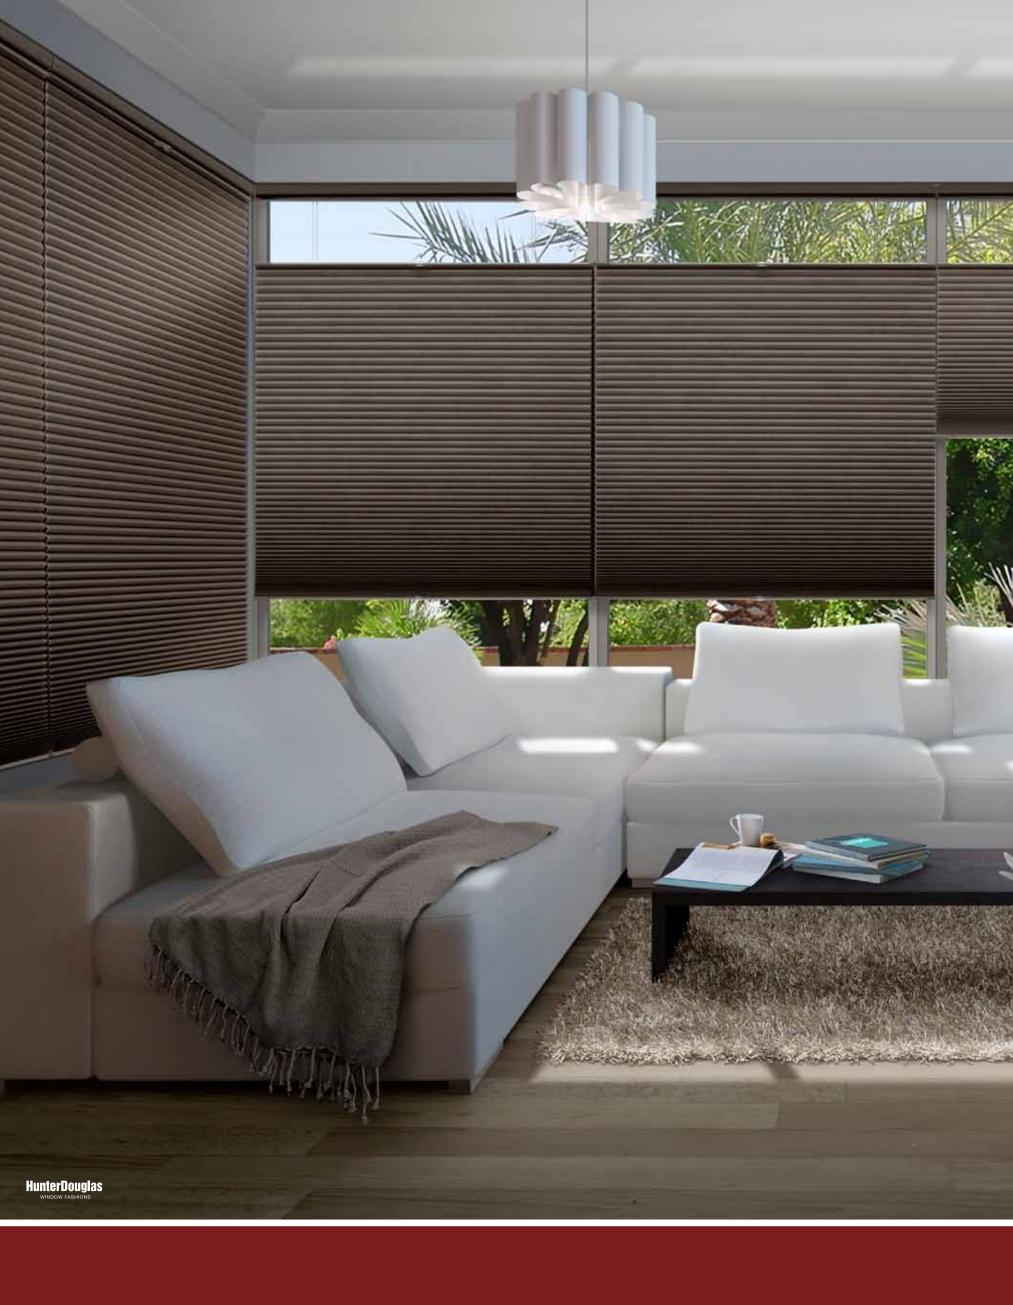

### **DUETTE**®

**Honeycomb Shades** 

Our Duette® Honeycomb Shades provide a high level of energy efficiency with its innovative, patented honeycomb design that traps air, increasing energy efficiency by keeping a room cool on a hot day and maintaining warmth when it's cold.

With a wide array of colours, textures and pleat sizes, Duette® Honeycomb Shades enhance any décor. Honeycomb Shades block up to 99% of harmful sun rays and come in various levels of opacity according to your preferences. A Duolite™ option is available, offering 2-in-1 shades with different light opacities.