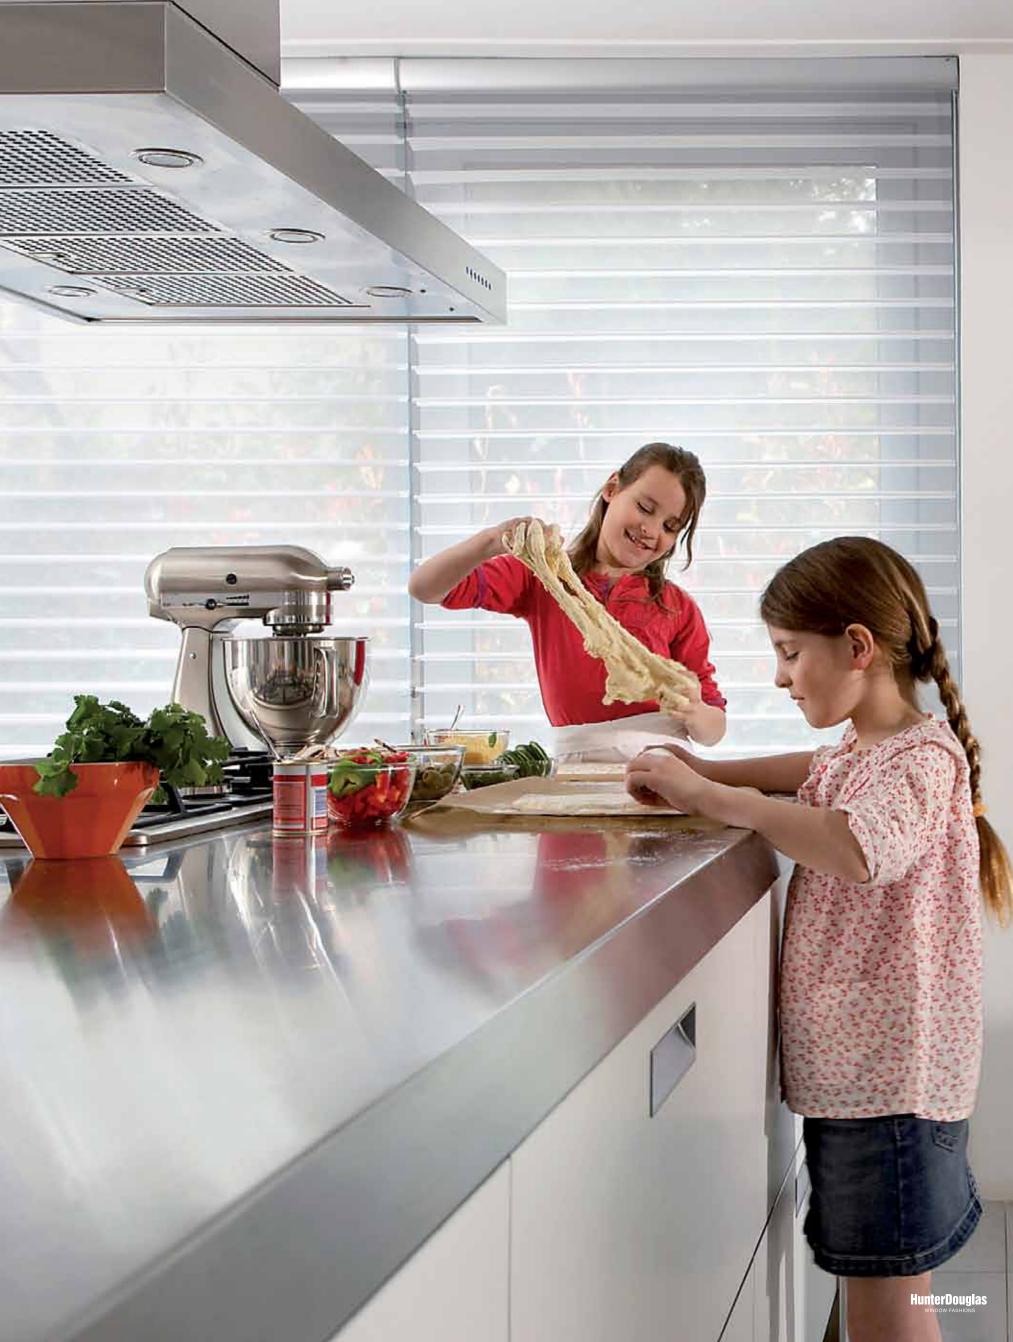

In the kitchen, culinary creativity comes alive but it can get pretty hot and humid, which is why it can be tricky to furnish. As with all rooms, light control is essential but for the kitchen, so is ventilation.

Window treatments that allow cooling breezes to enter while providing varying degrees of privacy are key for this type of space. Kitchen shades and blinds also need to stand up well to heat and humidity, but be easy to clean and maintain.