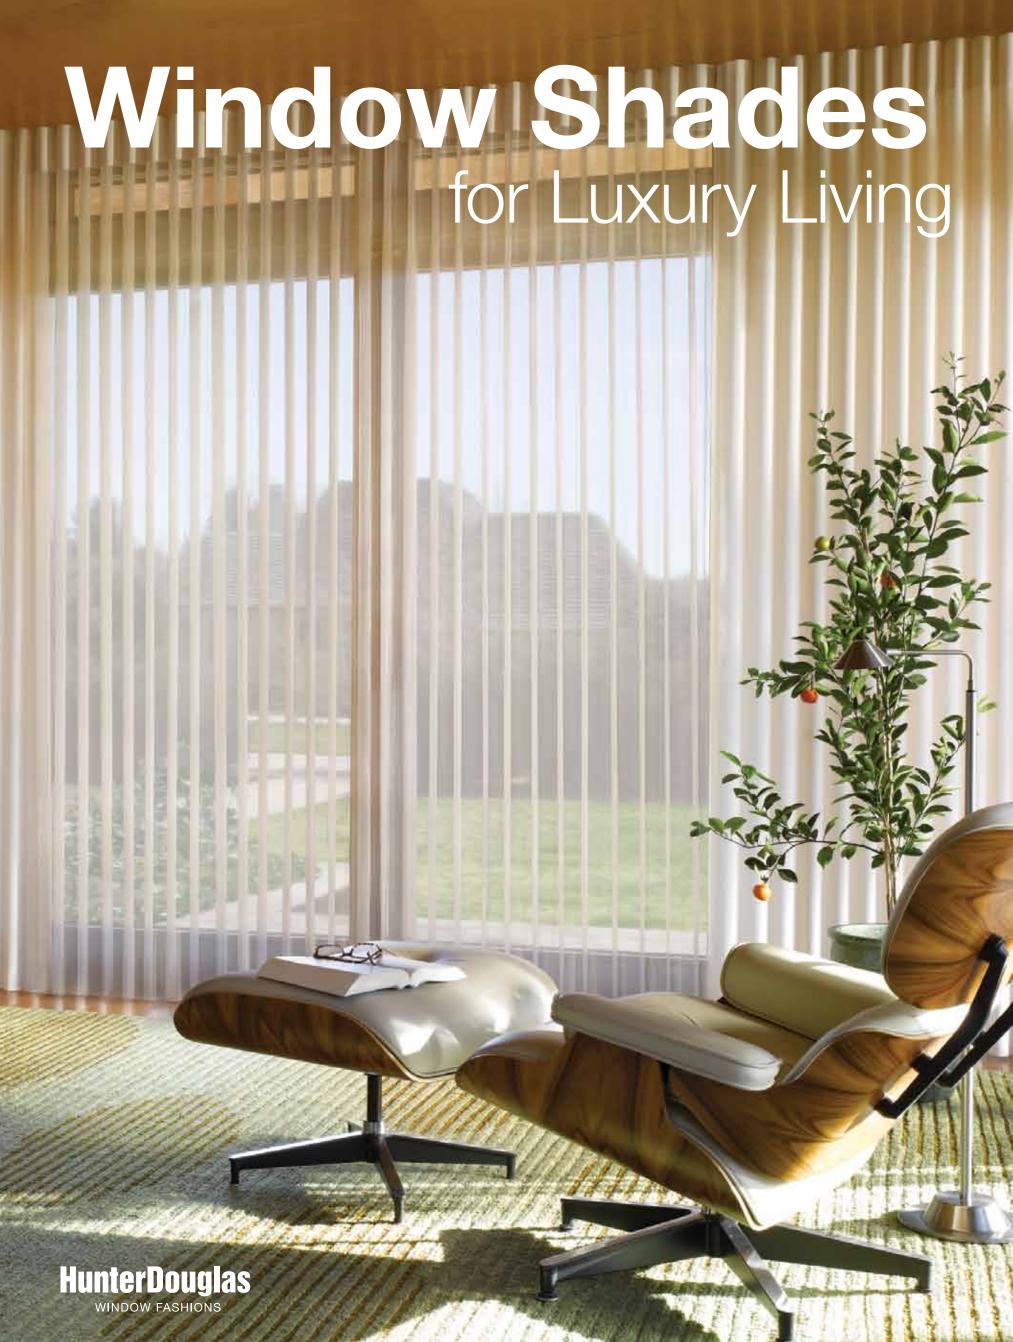

## The Living Room

For many of us, the living room is the centre of our home; a space where friends and family relax and enjoy the view to the outside. Often that view comes with an abundance of natural light. Window coverings can help block harmful UV rays that damage furnishings, control heat and manage glare – controlling or providing room-darkening solutions. Hunter Douglas window coverings help you harness the beauty of natural light, making the living room a warm and welcoming space that reflects your personal style.

### SILHOUETTE®

Window Shadings

These shadings feature our Signature S-Vane™ Fabric Panels that suspend between two sheer facings, distilling sunlight into a warm glow with exceptional elegance. The vanes tilt with precision, allowing accurate control of light and privacy in a room. Hunter Douglas Silhouette® Window Shadings are designed with a patented weave that eliminates the moiré effect (an irregular, wavy and rippled appearance that occurs when fabric patterns and textures are combined), delivering a clean and undisturbed view.