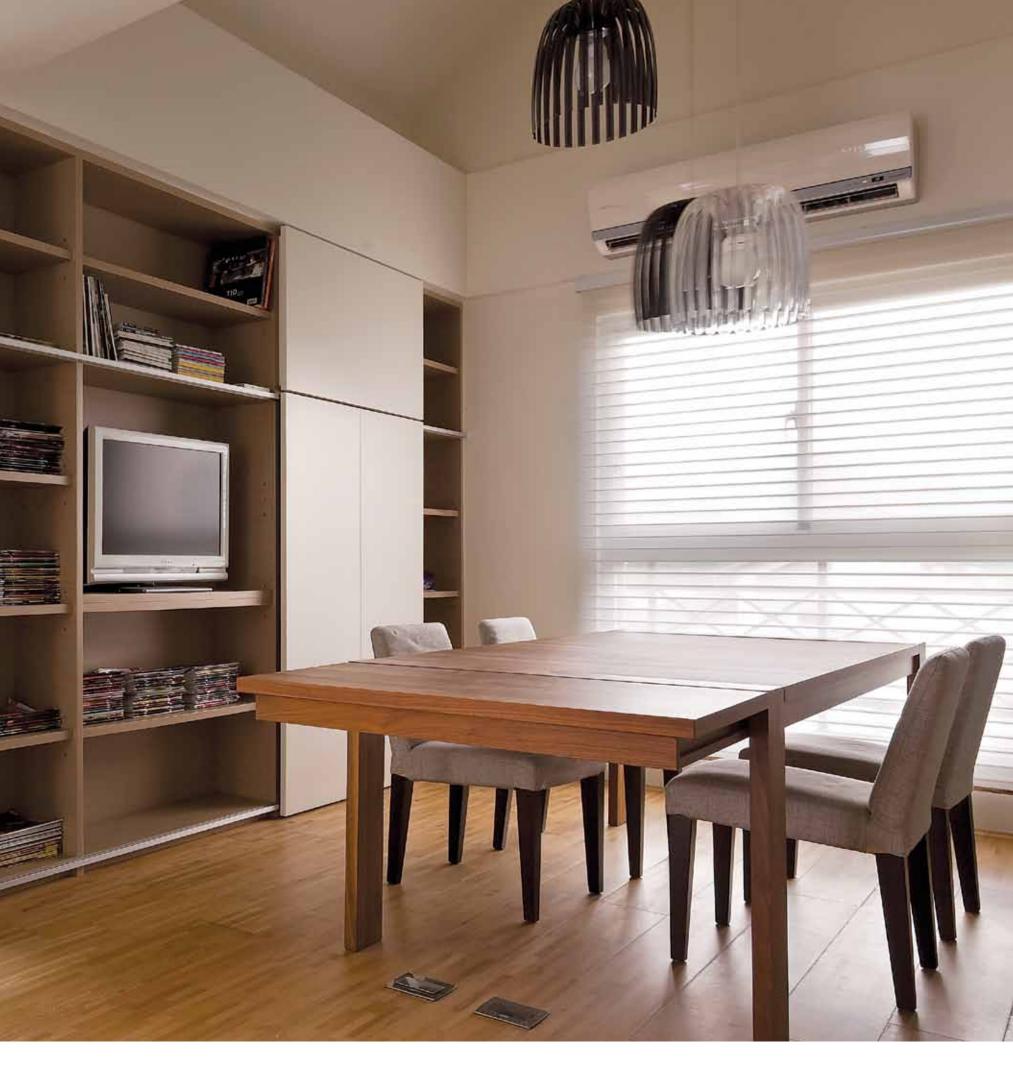

### SILHOUETTE®

Window Shadings

These shadings feature our Signature S-Vane™ Fabric Panels that suspend between two sheer facings, distilling sunlight into a warm glow with exceptional elegance. The vanes tilt with precision, allowing accurate control of light and privacy in a room. Hunter Douglas Silhouette® Window Shadings are designed with a patented weave that eliminates the moiré effect (an irregular, wavy and rippled appearance that occurs when fabric patterns and textures are combined), delivering a clean and undisturbed view.