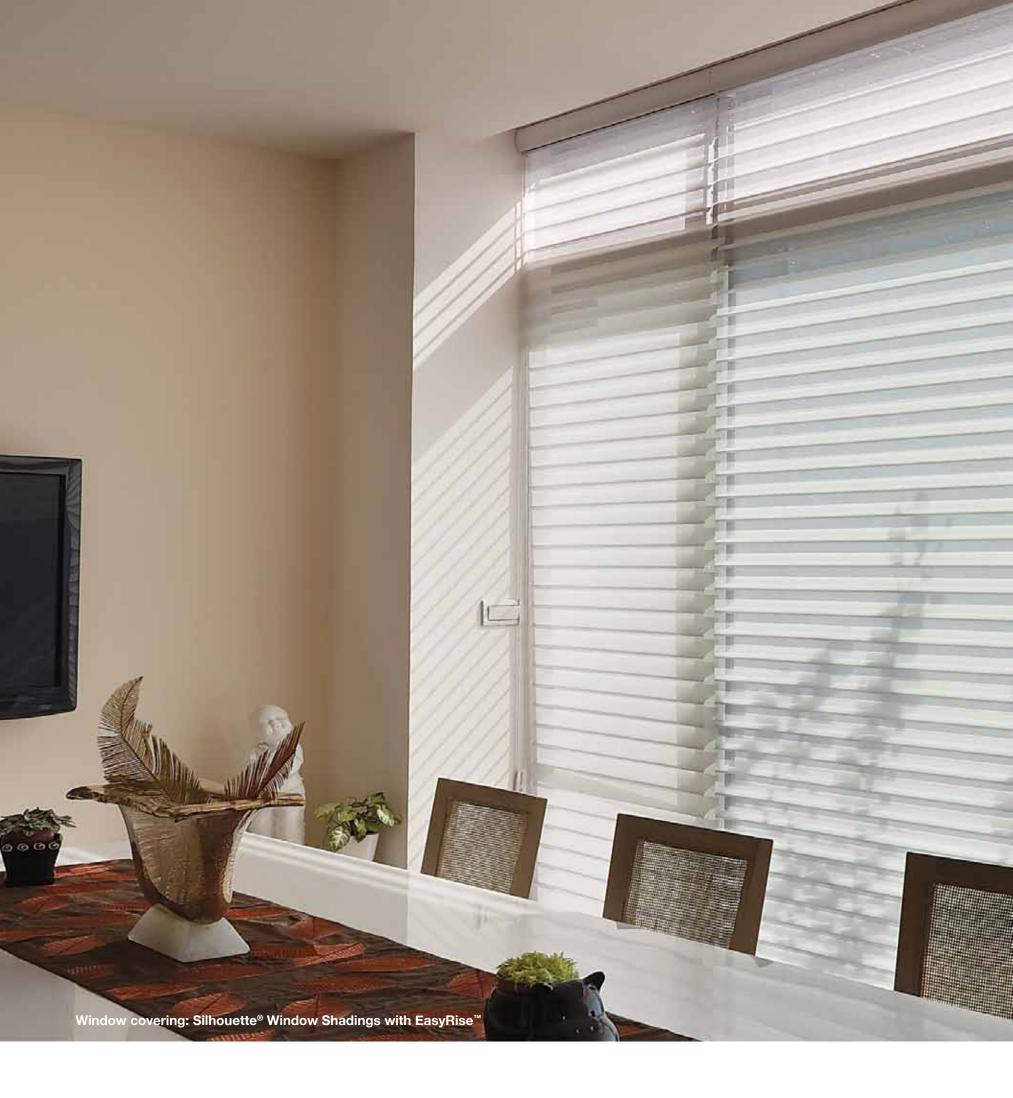

### VIGNETTE®

Modern Roman Shades

The specially designed contoured folds of Vignette® Roman Shades stay in shape and volume, creating a casual and formal look. Our EasyRise™ system allows even the largest Roman Shades to be easily raised and lowered and the cord tensioner can be securely mounted to the window frame for enhanced child and pet safety. The headrail conceals and protects the fabric when raised for an unobstructed outside view. A room darkening option is available for more privacy.