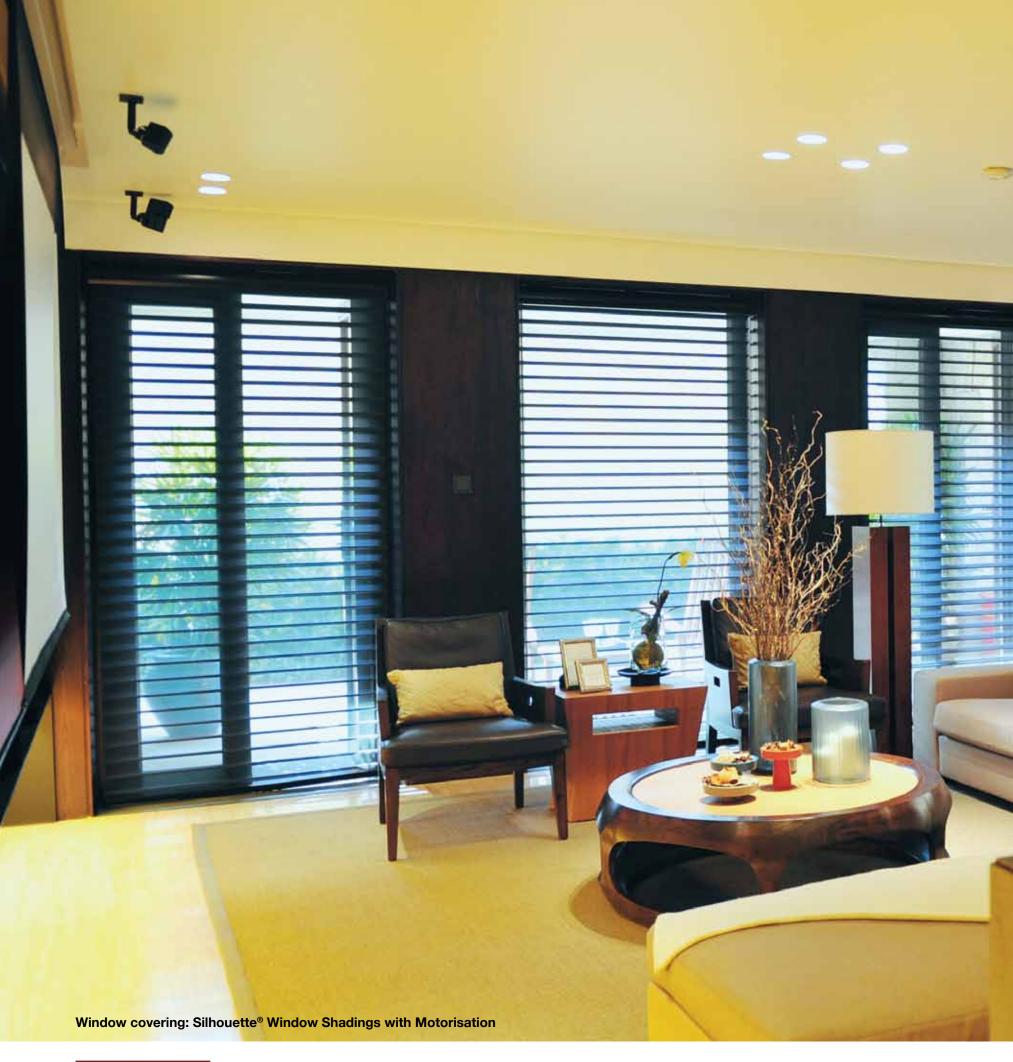

### SILHOUETTE®

Window Shadings

These shadings feature our Signature S-Vane™ Fabric Panels that suspend between two sheer facings, distilling sunlight into a warm glow with exceptional elegance. The vanes tilt with precision, allowing accurate control of light and privacy in a room. Hunter Douglas Silhouette® Window Shadings are designed with a patented weave that eliminates the moiré effect (an irregular, wavy and rippled appearance that occurs when fabric patterns and textures are combined), delivering a clean and undisturbed view.