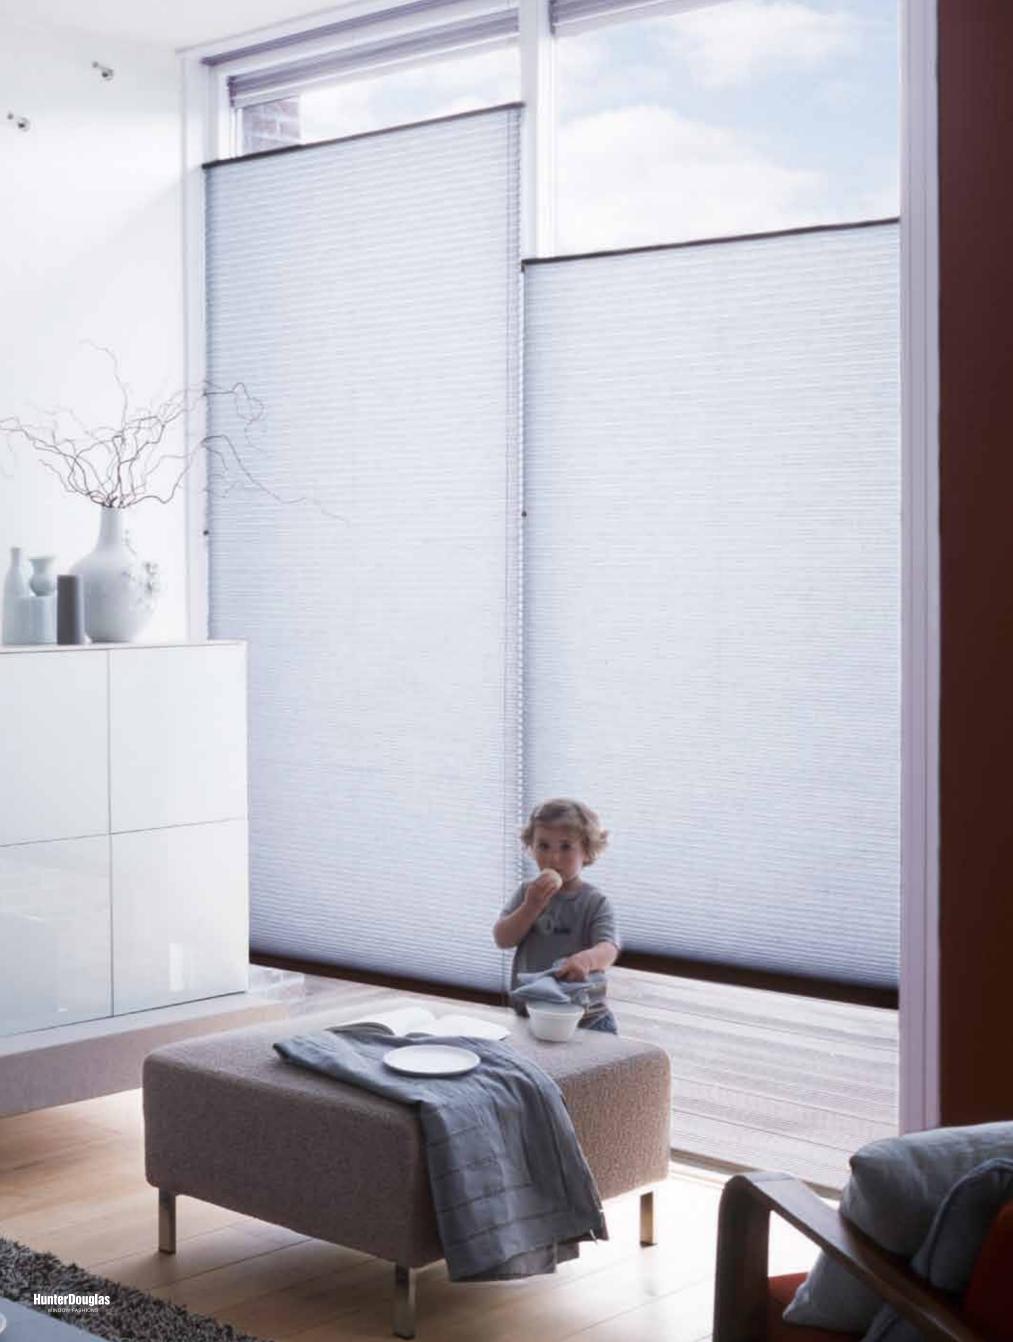

# **EasyRise**<sup>TM</sup>

Allows even the largest shades to be easily raised and lowered. The cord tensioner is mounted securely for enhanced child and pet safety.

Our innovative systems come with additional Child Safety feature to protect children and pets from accidents caused by window shades cord systems.

## **Vertiglide<sup>TM</sup>**

Ideal for side-to-side openings, sliding glass doors and as room dividers, this system does not carry cords, chains or wands that get in the way of children and animals.

Our innovative systems come with additional Child Safety feature to protect children and pets from accidents caused by window shades cord systems.

## **Motorisation**

Designed for ease of operation and precise control. Operating functions are delivered by a hand-held remote transmitter.

Our innovative systems come with additional Child Safety feature to protect children and pets from accidents caused by window shades cord systems.