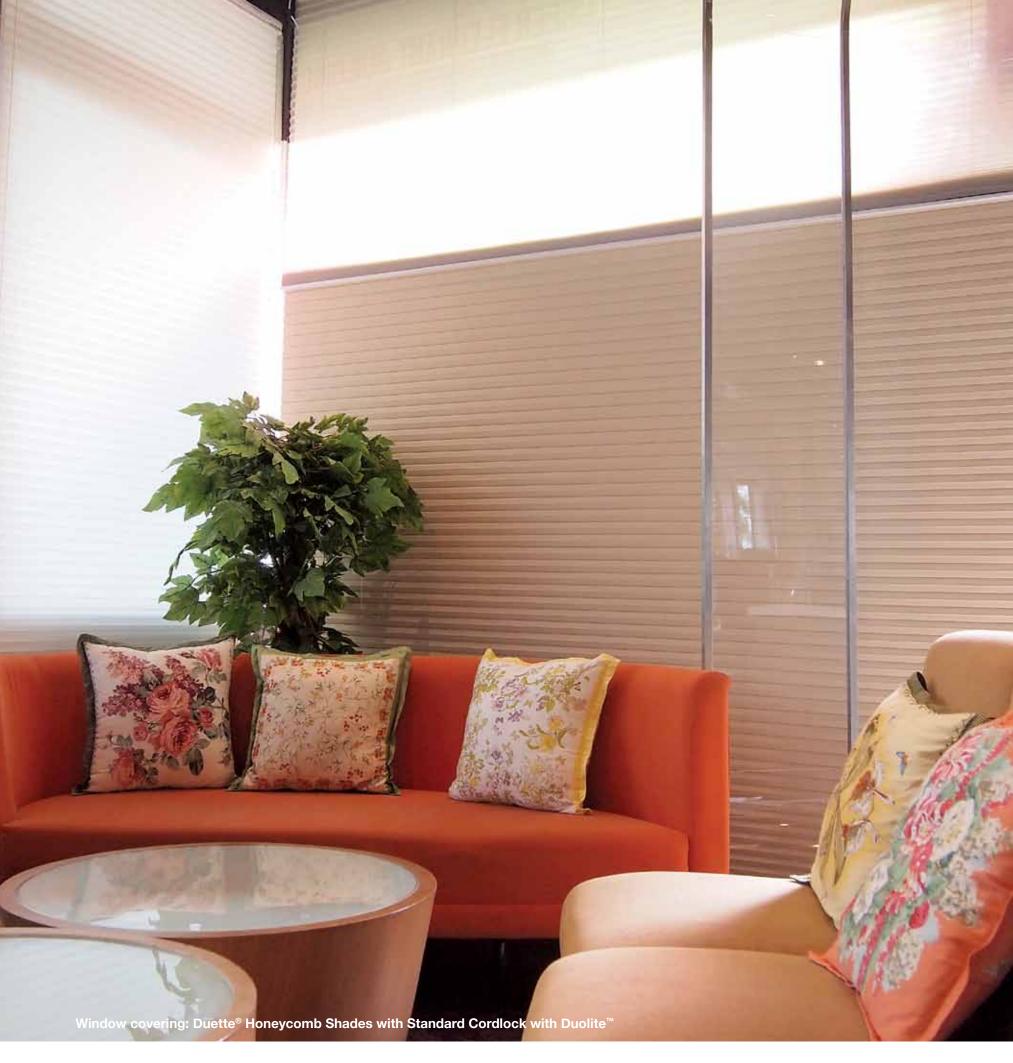

**WU JIAN GUANG** China

Duette® Honeycomb Shades with Duolite™ created a spacious, neat look along the narrow walls. The product caters to a myriad of light control needs at just a pull of a cord to adjust light whenever necessary.