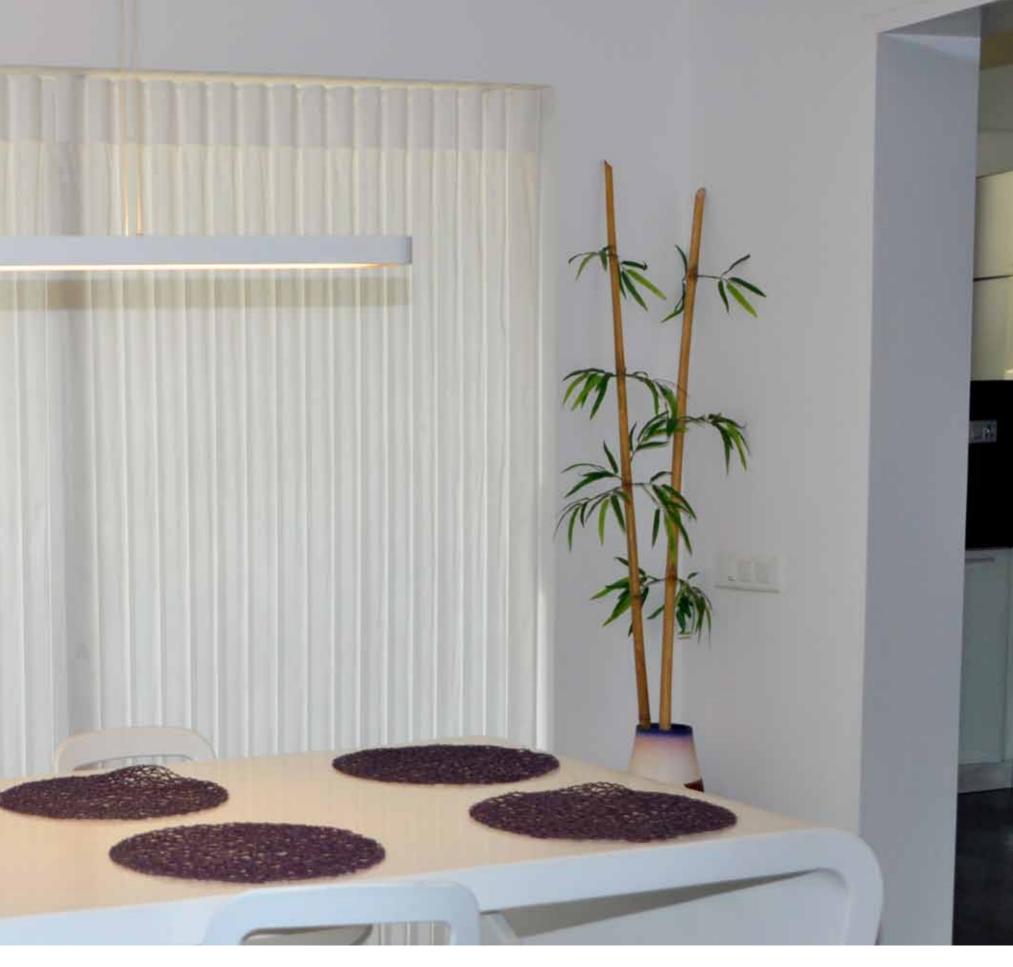

My colleague and I were at the launch of the competition, and we were intrigued by the way it was going to be carried out. Right there and then, we made the decision to enter the competition. I drew my inspiration from the 'Master of Modern Architecture', I M Pei.

I was extremely impressed by the way he designed the windows at the Suzhou Museum in China where he used windows to frame scenery outside the room; objects like decorative plants and bamboo became attractive 'pictures' for the interior.

In a similar way, we designed the windows as picture frames for outdoor objects to be presented as pieces of art from within the room. We decided on Silhouette® Window Shadings because of its flexibility of view to the exterior, maintaining the outlook even when fully closed.