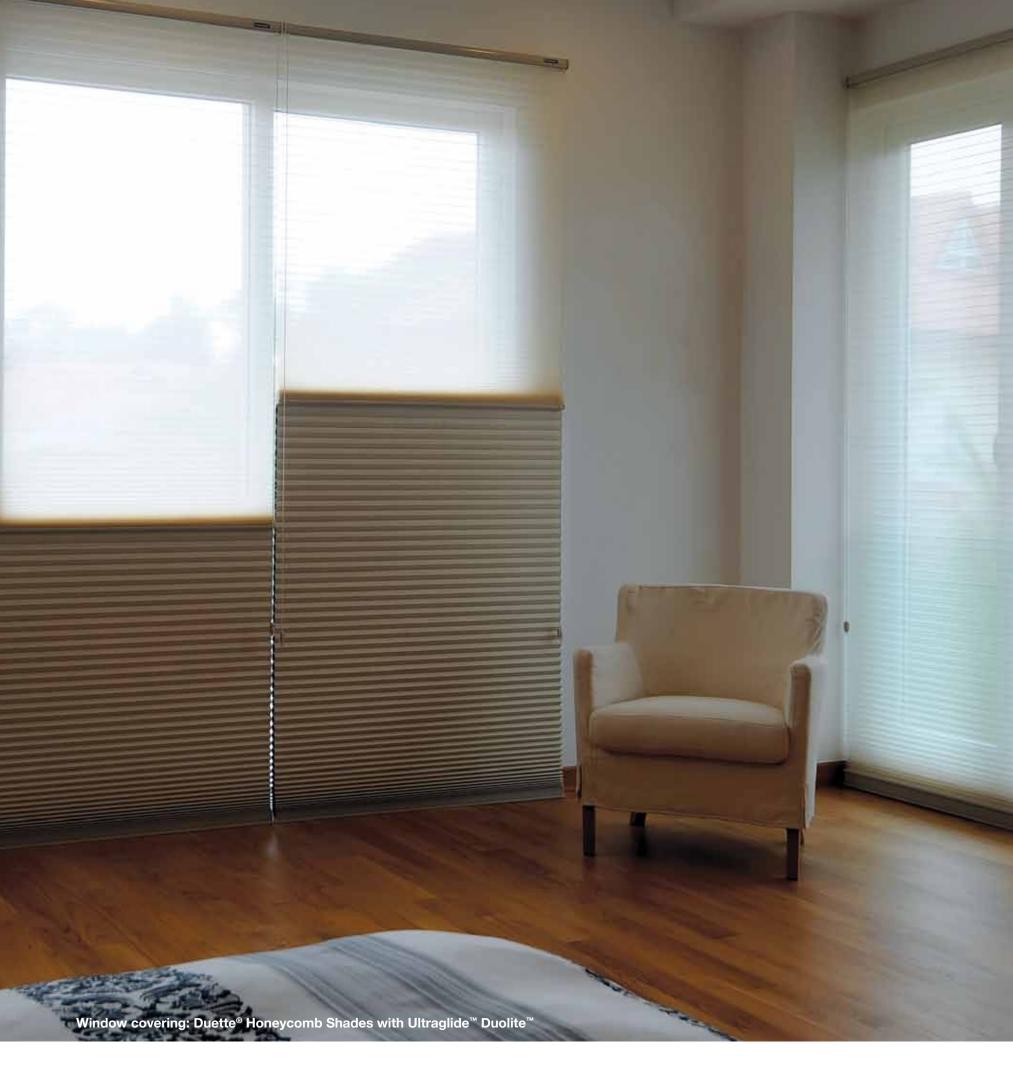

**WU JIAN GUANG** China

Duette® Honeycomb Shades with Duolite™ created a spacious, neat look along the narrow walls. The product caters to a myriad of light control needs at just a pull of a cord to adjust light whenever necessary.

### **DUETTE**®

**Honeycomb Shades** 

Our Duette® Honeycomb Shades provide a high level of energy efficiency with its innovative, patented honeycomb design that traps air, increasing energy efficiency by keeping a room cool on a hot day and maintaining warmth when it's cold.

With a wide array of colours, textures and pleat sizes, Duette® Honeycomb Shades enhance any décor. Honeycomb Shades block up to 99% of harmful sun rays and come in various levels of opacity according to your preferences. A Duolite™ option is available, offering 2-in-1 shades with different light opacities.