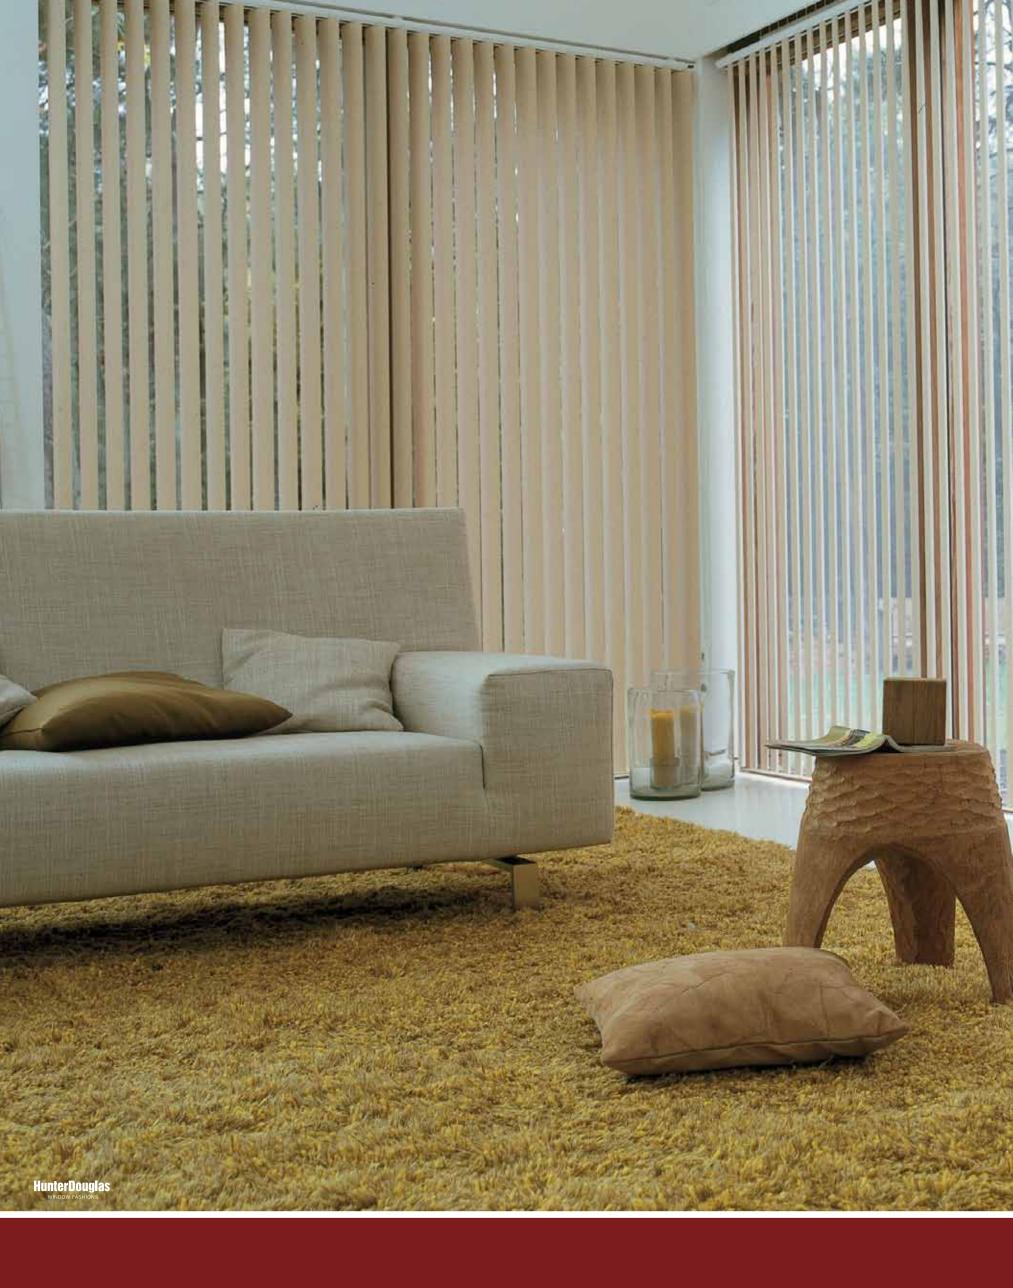

### VERTICAL

Blinds

Absolutely perfect for French doors, patio doors, bay windows, room dividers and large walls, Vertical Blinds combine beauty, hassle-free maintenance and excellent light control. Our Vertical Blinds come in a rich variety of textures, colours and patterns to meet your individual taste.