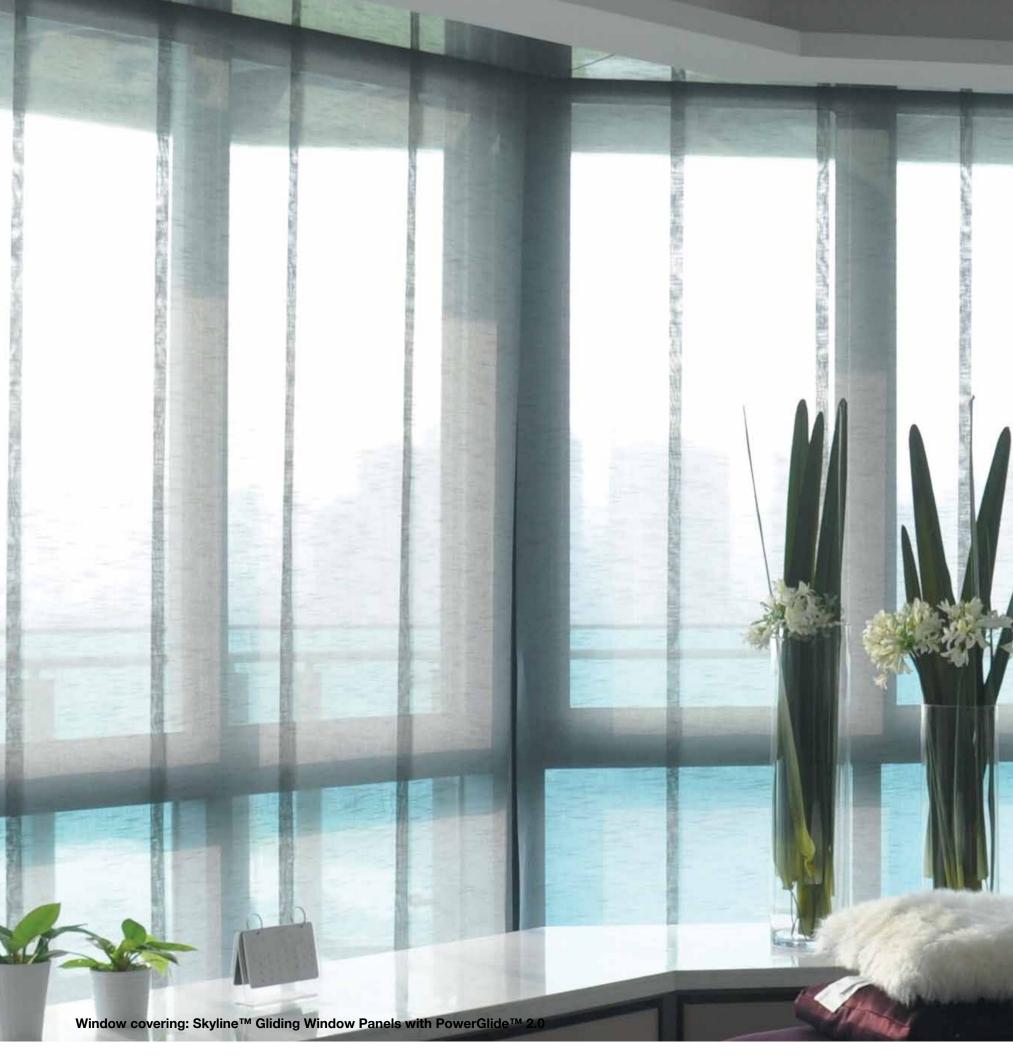

**WEI RAN**China

For this project we selected Skyline™ Gliding Window Panels to fully meet the customers' interior lighting needs and space constraints. The functionality and usability of the product satisfied our customers' demand for great indoor light control.

LIU QIANG China

Dealing with a limited space, we selected Skyline™ Gliding Window Panels to give off an effect of soft partitioning to the space while providing a sense of privacy.

**APISORN HUNGSAPREUK** Thailand