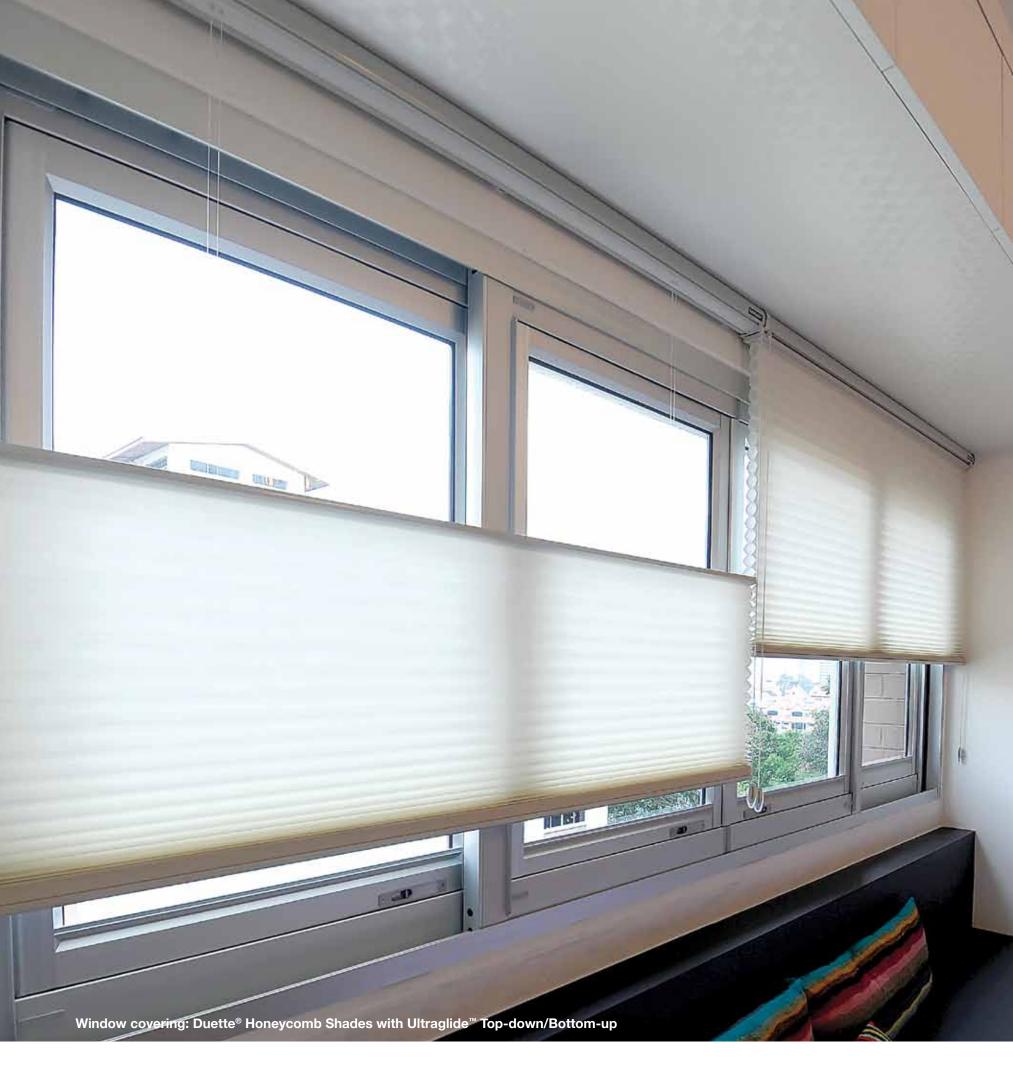

### **DUETTE**®

**Honeycomb Shades** 

Our Duette® Honeycomb Shades provide a high level of energy efficiency with its innovative, patented honeycomb design that traps air, increasing energy efficiency by keeping a room cool on a hot day and maintaining warmth when it's cold.

With a wide array of colours, textures and pleat sizes, Duette® Honeycomb Shades enhance any décor. Honeycomb Shades block up to 99% of harmful sun rays and come in various levels of opacity according to your preferences. A Duolite™ option is available, offering 2-in-1 shades with different light opacities.