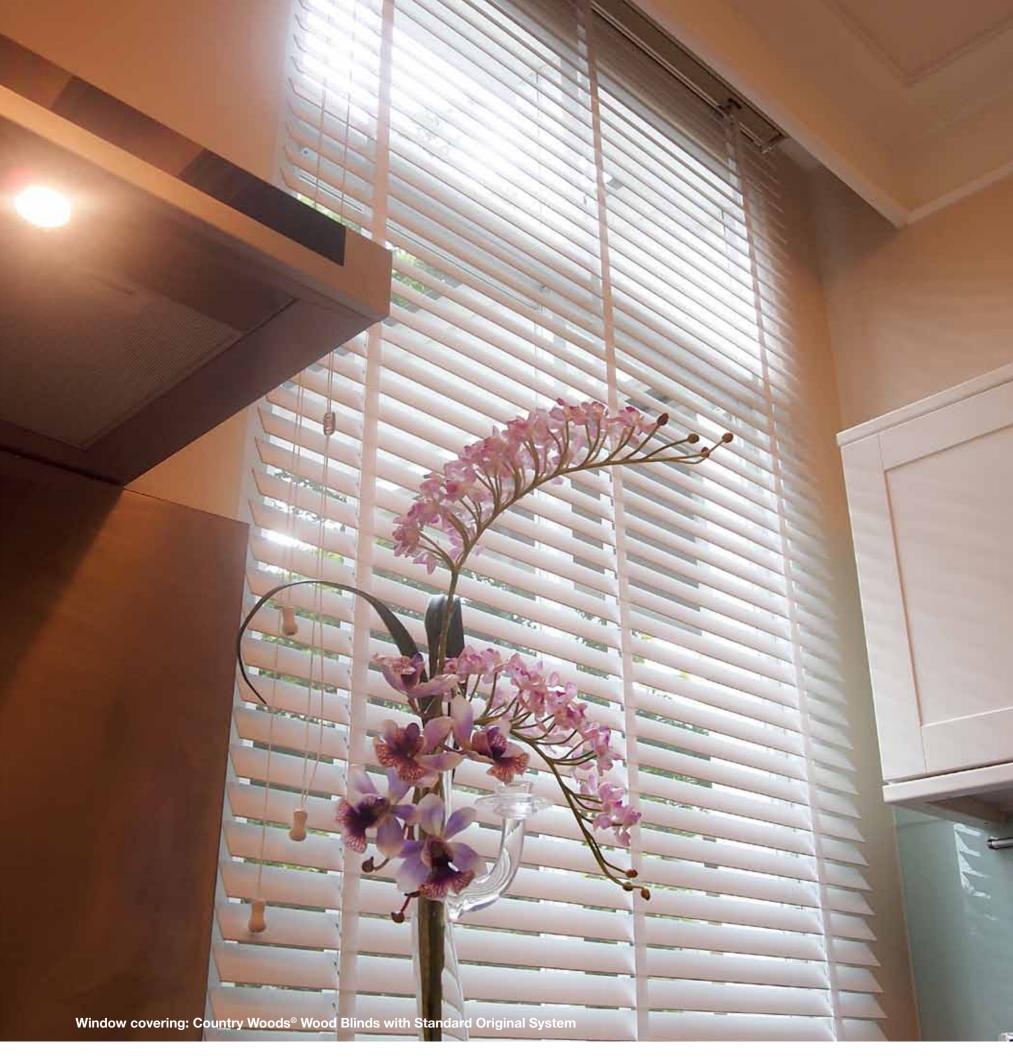

#### COUNTRY WOODS™

Wood Blinds

The exquisite beauty of nature is captured in these blinds. Its natural materials create a warm and intimate mood in a room, while the matching valance and bottom rail complete the design. Made from the finest quality wood, your décor will blossom when combined with the natural beauty of our Country Woods® Wood Blinds.