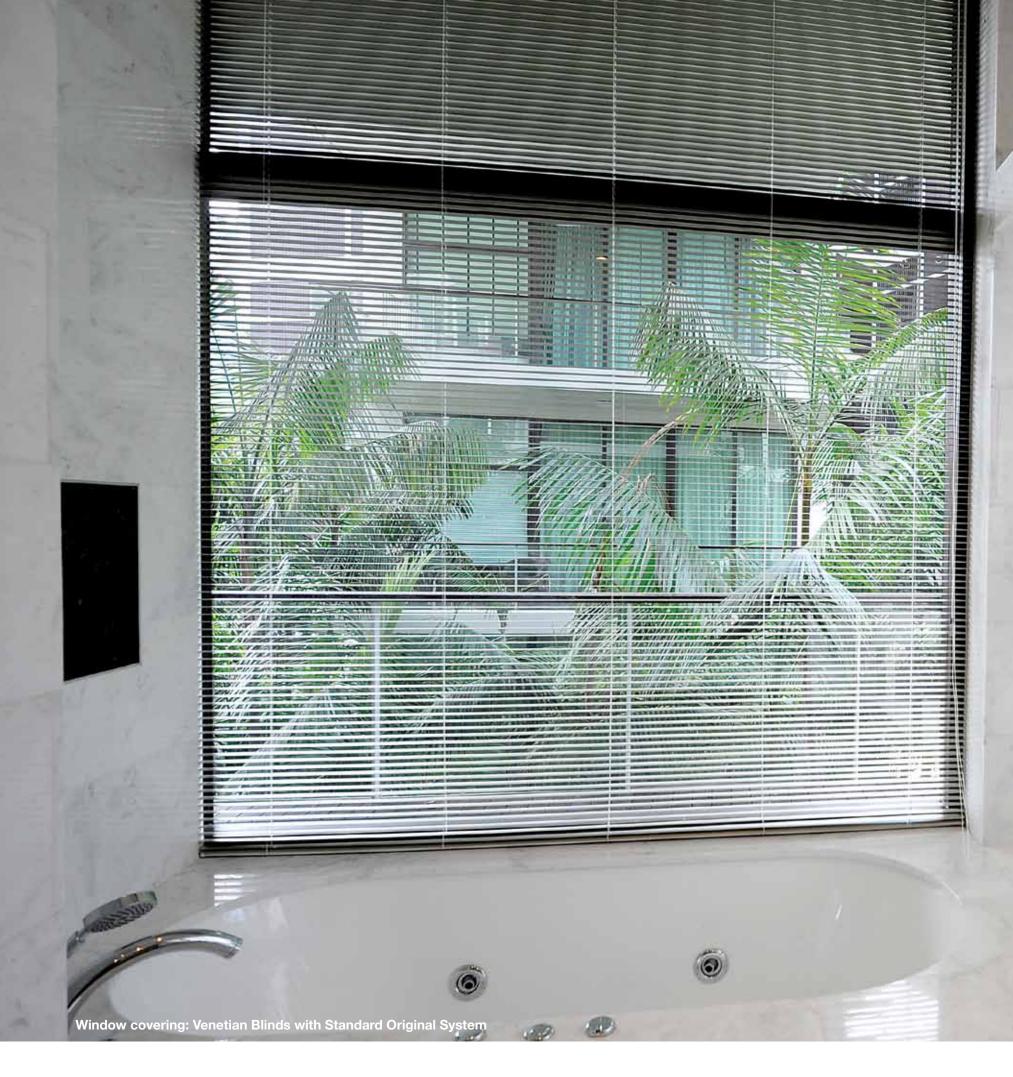

YU XIAO LONG China

Simple, functional and beautifully-designed, Hunter Douglas Venetian Blinds fit an array of purposes, including the bathroom window. The blinds block out exterior to interior view for complete privacy but let in the right amount of light whilst looking great.

#### **Blinds**

The charm of our Venetian Blinds lies in their versatility. First introduced to the world by Hunter Douglas in the 1950s, our Venetian Blinds offer you precise control of light intensity and direction with the quick twist of a wand. And with an ever expanding range of colours, finishes, and slat widths to choose from, you can transform any room in a style that is completely your own. Made with high-grade aluminium slats our Venetian Blinds are covered with a special coating for outstanding durability and reliability. Additionally, the spring-tempered bounce-back slats offer resistance against rough handling. All our Venetian Blinds are designed to repel dust, making cleaning easier and more convenient.