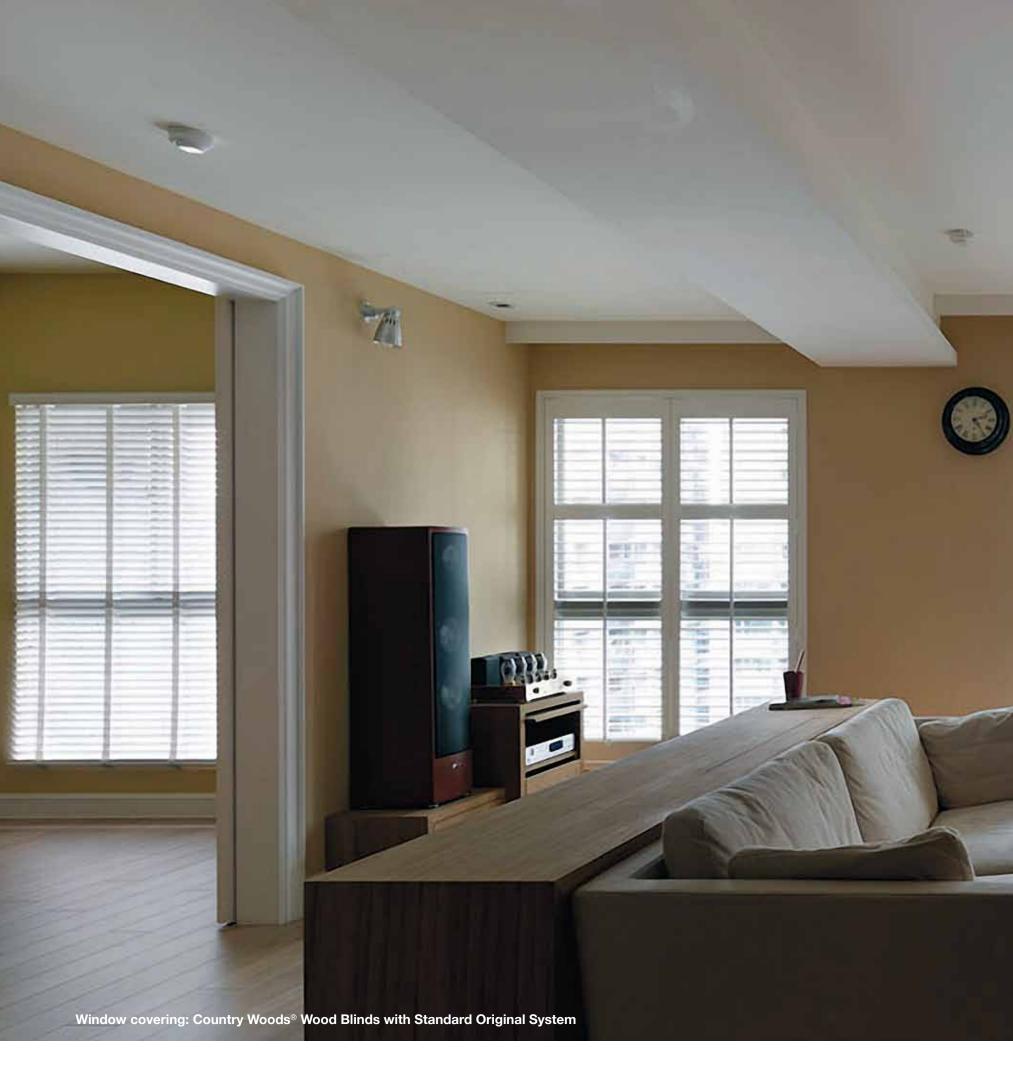

#### COUNTRY WOODS™

Wood Blinds

The exquisite beauty of nature is captured in these blinds. Its natural materials create a warm and intimate mood in a room, while the matching valance and bottom rail complete the design. Made from the finest quality wood, your décor will blossom when combined with the natural beauty of our Country Woods® Wood Blinds.