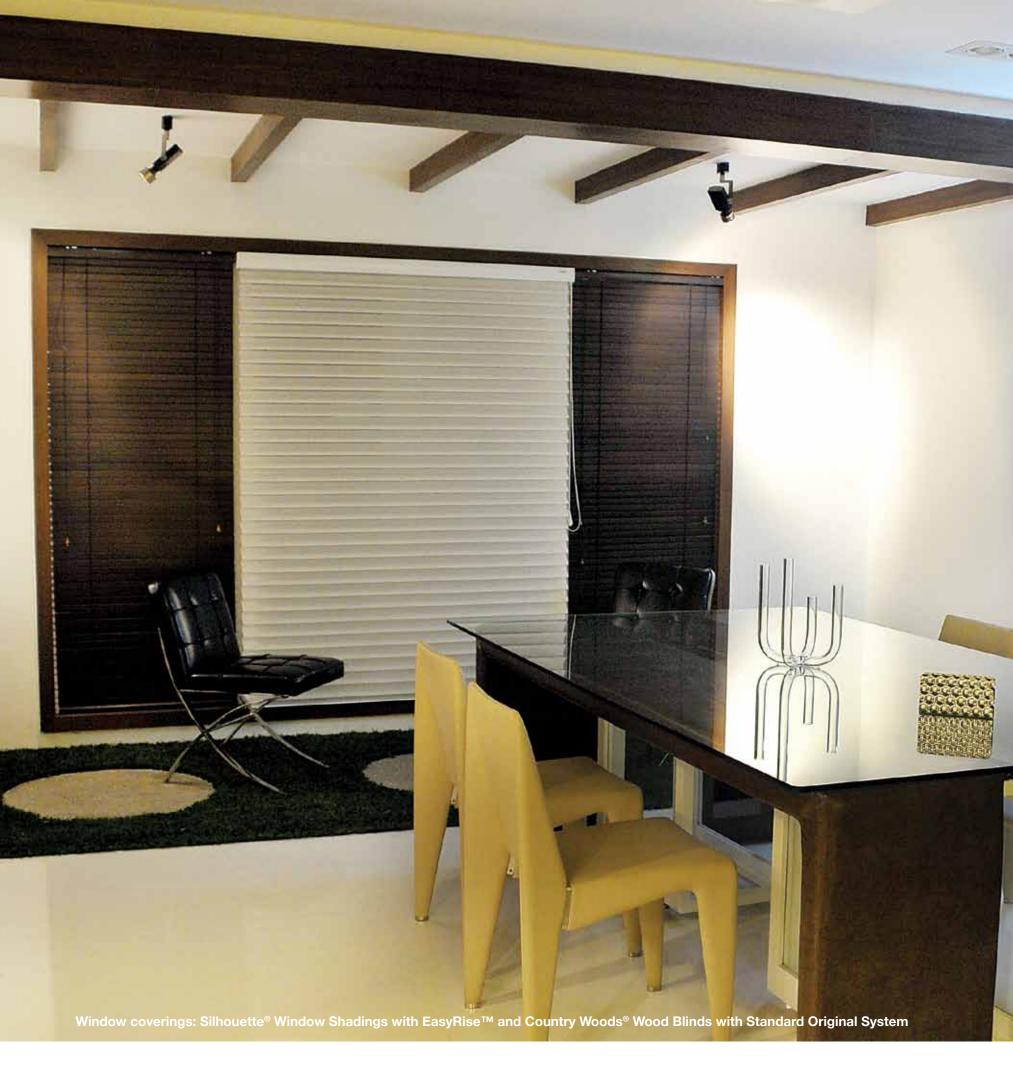

### SILHOUETTE®

Window Shadings

These shadings feature our Signature S-Vane™ Fabric Panels that suspend between two sheer facings, distilling sunlight into a warm glow with exceptional elegance. The vanes tilt with precision, allowing accurate control of light and privacy in a room. Hunter Douglas Silhouette® Window Shadings are designed with a patented weave that eliminates the moiré effect (an irregular, wavy and rippled appearance that occurs when fabric patterns and textures are combined), delivering a clean and undisturbed view.

### VIGNETTE®

Modern Roman Shades

The specially designed contoured folds of Vignette® Roman Shades stay in shape and volume, creating a casual and formal look. Our EasyRise™ system allows even the largest Roman Shades to be easily raised and lowered and the cord tensioner can be securely mounted to the window frame for enhanced child and pet safety. The headrail conceals and protects the fabric when raised for an unobstructed outside view. A room darkening option is available for more privacy.

#### COUNTRY WOODS™

Wood Blinds

The exquisite beauty of nature is captured in these blinds. Its natural materials create a warm and intimate mood in a room, while the matching valance and bottom rail complete the design. Made from the finest quality wood, your décor will blossom when combined with the natural beauty of our Country Woods® Wood Blinds.