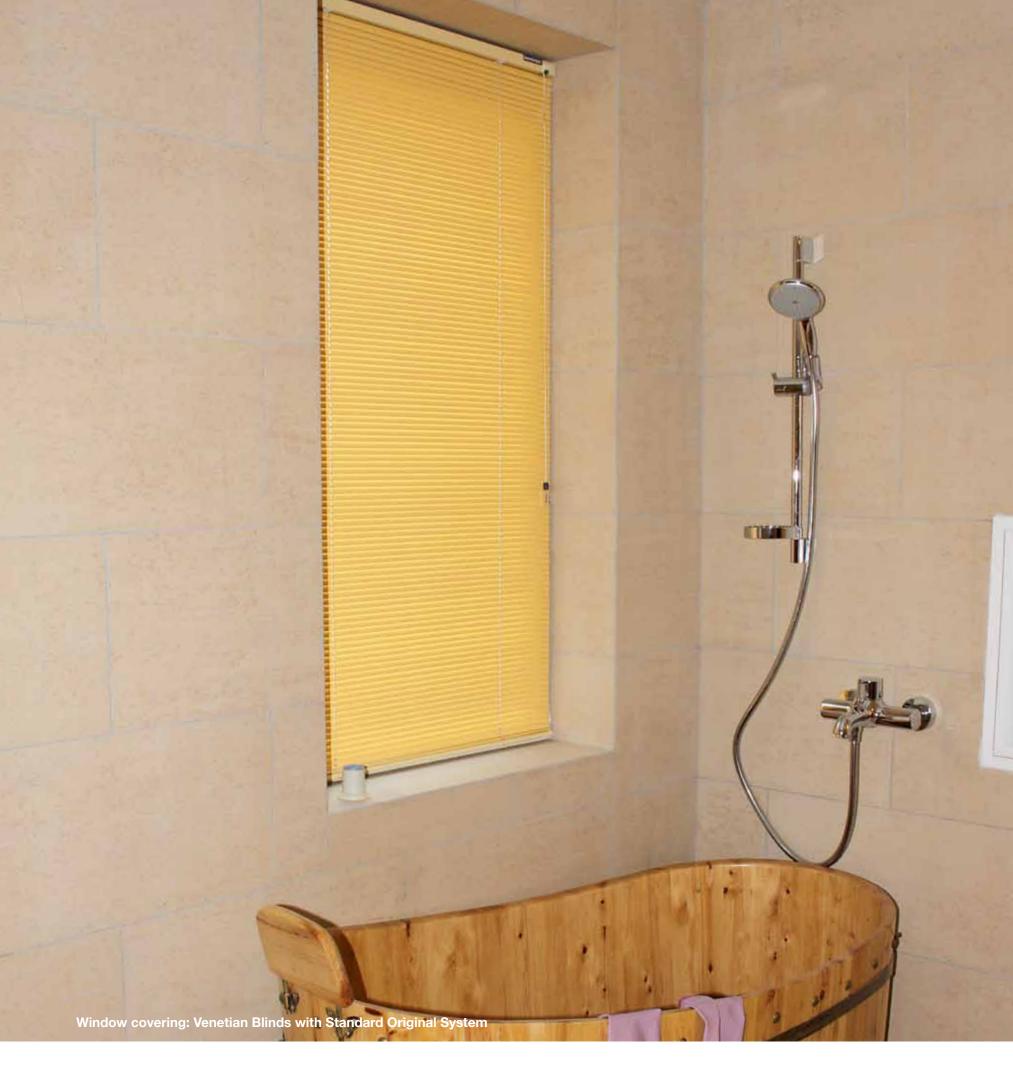

## The Bathroom

Many identify the bathroom as a sanctuary for relaxation and rejuvenation or to kick-start their morning. As bathroom windows are typically the smallest windows in a home, select treatments that let in the largest amount of light. Consider adding window fashions with a top-down/bottom-up installation for complete privacy without having to give up natural light and the view. Also, as humidity is an issue in this space, go for easy-to-clean, microbial-resistant window coverings.

**LING LI CHENG** China

For this room we selected Venetian Blinds, enabling beautiful and natural light-filtering with a clear view to the natural outdoors. We chose Hunter Douglas window coverings because their product's innovation goes beyond the ordinary.

**IRENE NG**Singapore

The outdoor bathroom features a classic Venetian Blinds and resort styled Jacuzzi bathtub. The combination is timeless and adds an instant modern touch to the space.

**ARIEL LIN** Taiwan