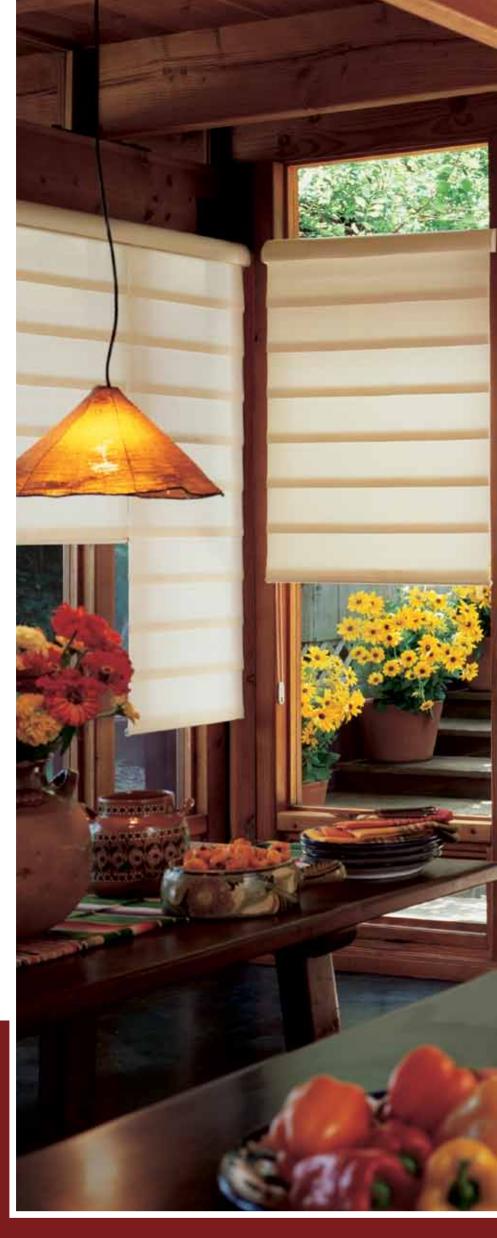

## The Living Room

For many of us, the living room is the centre of our home; a space where friends and family relax and enjoy the view to the outside. Often that view comes with an abundance of natural light. Window coverings can help block harmful UV rays that damage furnishings, control heat and manage glare – controlling or providing room-darkening solutions. Hunter Douglas window coverings help you harness the beauty of natural light, making the living room a warm and welcoming space that reflects your personal style.