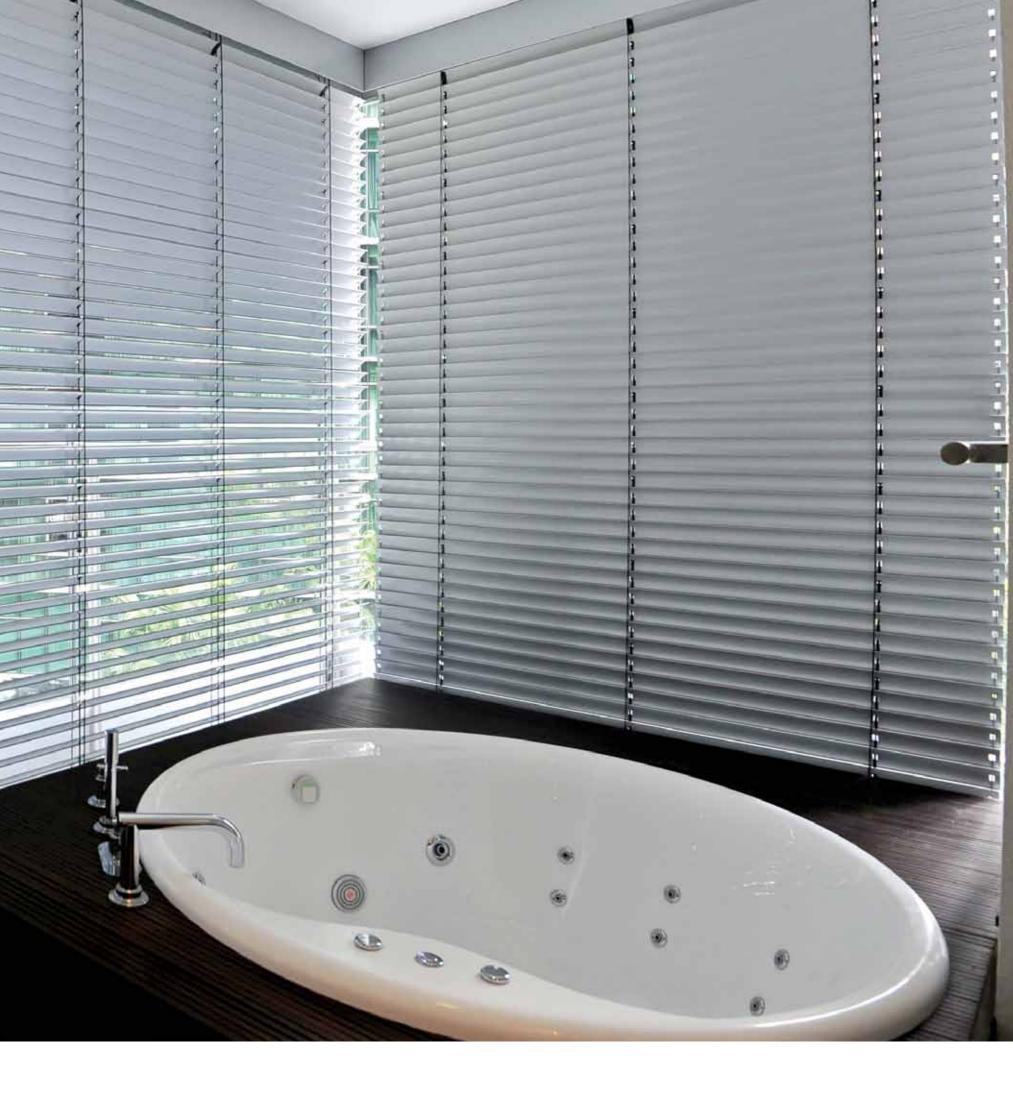

## The Bathroom

Many identify the bathroom as a sanctuary for relaxation and rejuvenation or to kick-start their morning. As bathroom windows are typically the smallest windows in a home, select treatments that let in the largest amount of light. Consider adding window fashions with a top-down/bottom-up installation for complete privacy without having to give up natural light and the view. Also, as humidity is an issue in this space, go for easy-to-clean, microbial-resistant window coverings.