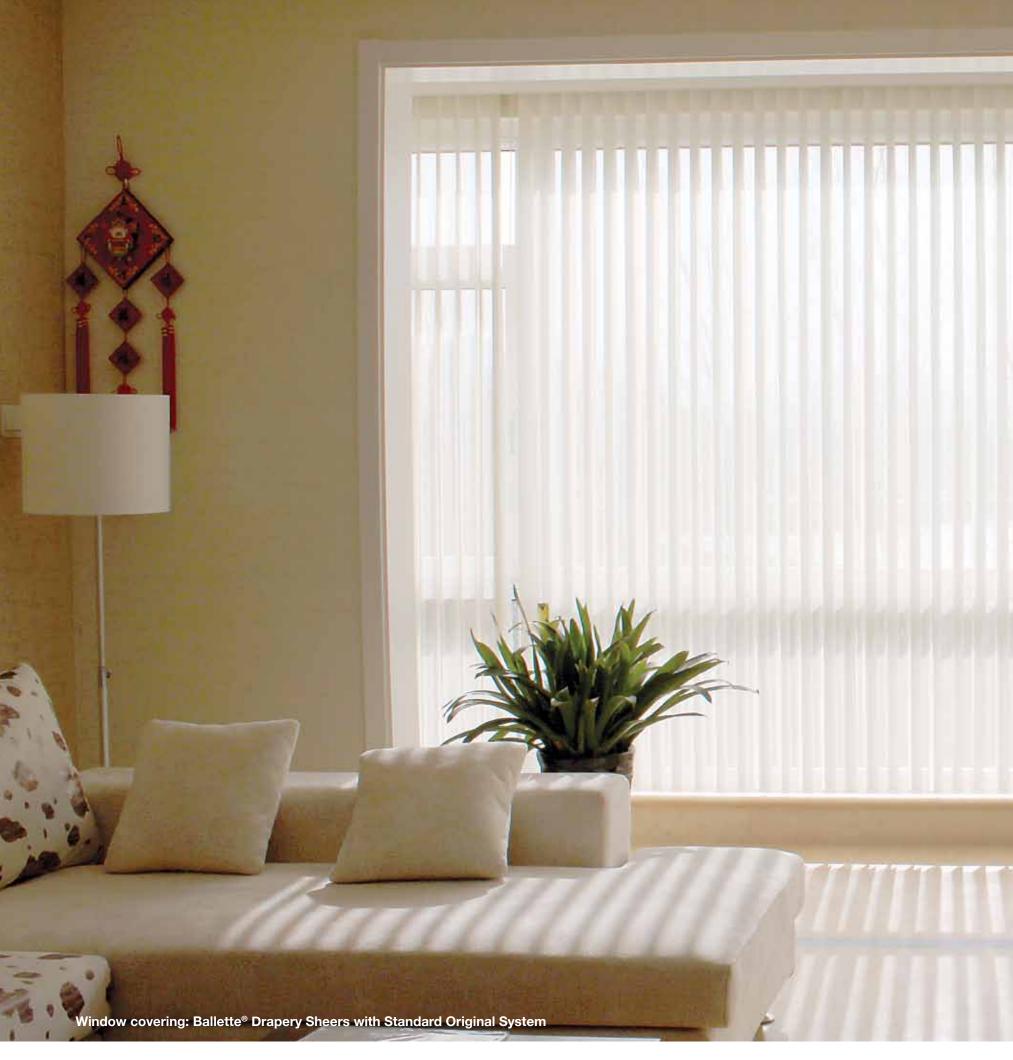

### **BALLETTE**®

**Drapery Sheers** 

These soft-woven fabric vanes gracefully open, close and diffuse light while providing privacy when rotated. Whether as a side or split stack, the fabric gently billows, creating an appealing, drapery style appearance while hanging straight naturally without the need for unsightly bottom weights. All Ballette® Drapery Sheers provide optional PVC vanes that enhance opacity for increased light control.