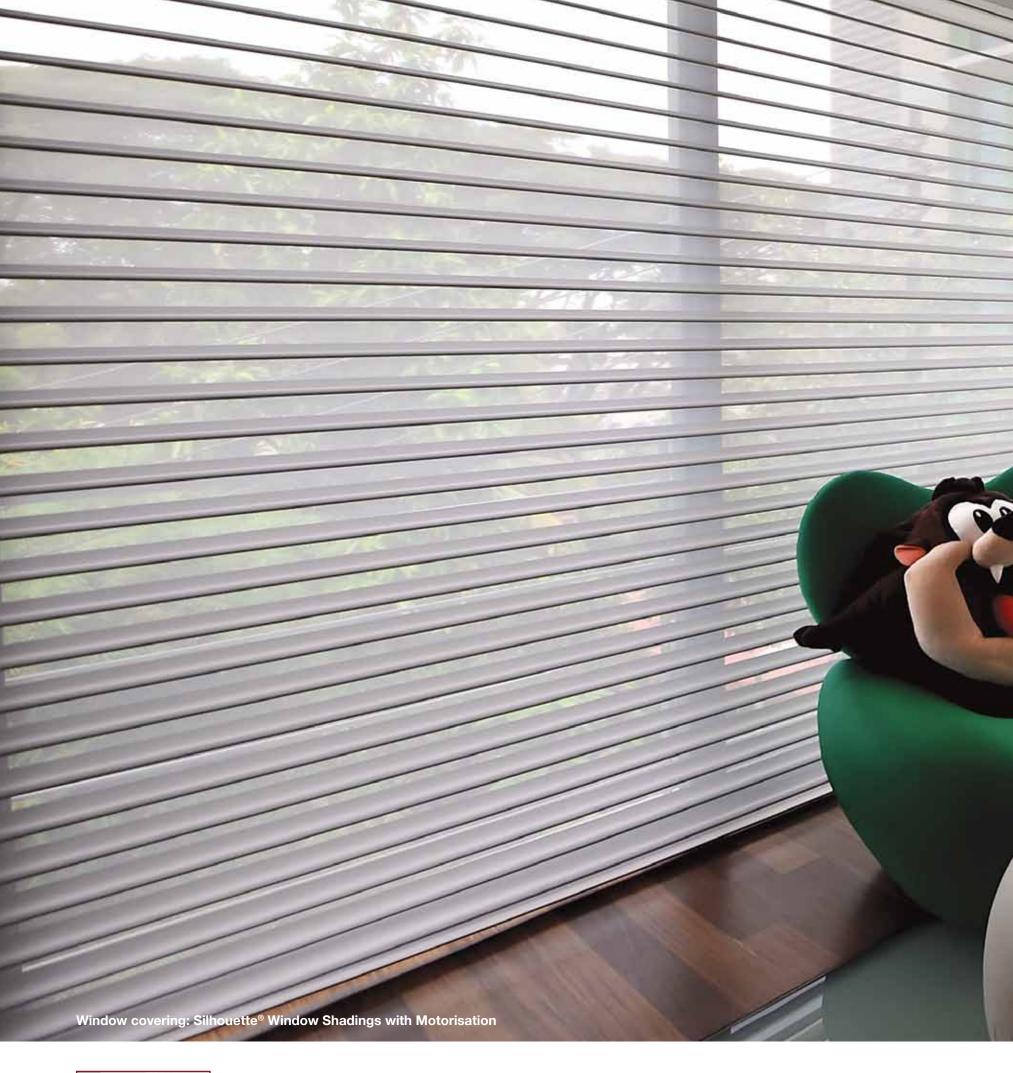

### SILHOUETTE®

Window Shadings

These shadings feature our Signature S-Vane™ Fabric Panels that suspend between two sheer facings, distilling sunlight into a warm glow with exceptional elegance. The vanes tilt with precision, allowing accurate control of light and privacy in a room. Hunter Douglas Silhouette® Window Shadings are designed with a patented weave that eliminates the moiré effect (an irregular, wavy and rippled appearance that occurs when fabric patterns and textures are combined), delivering a clean and undisturbed view.