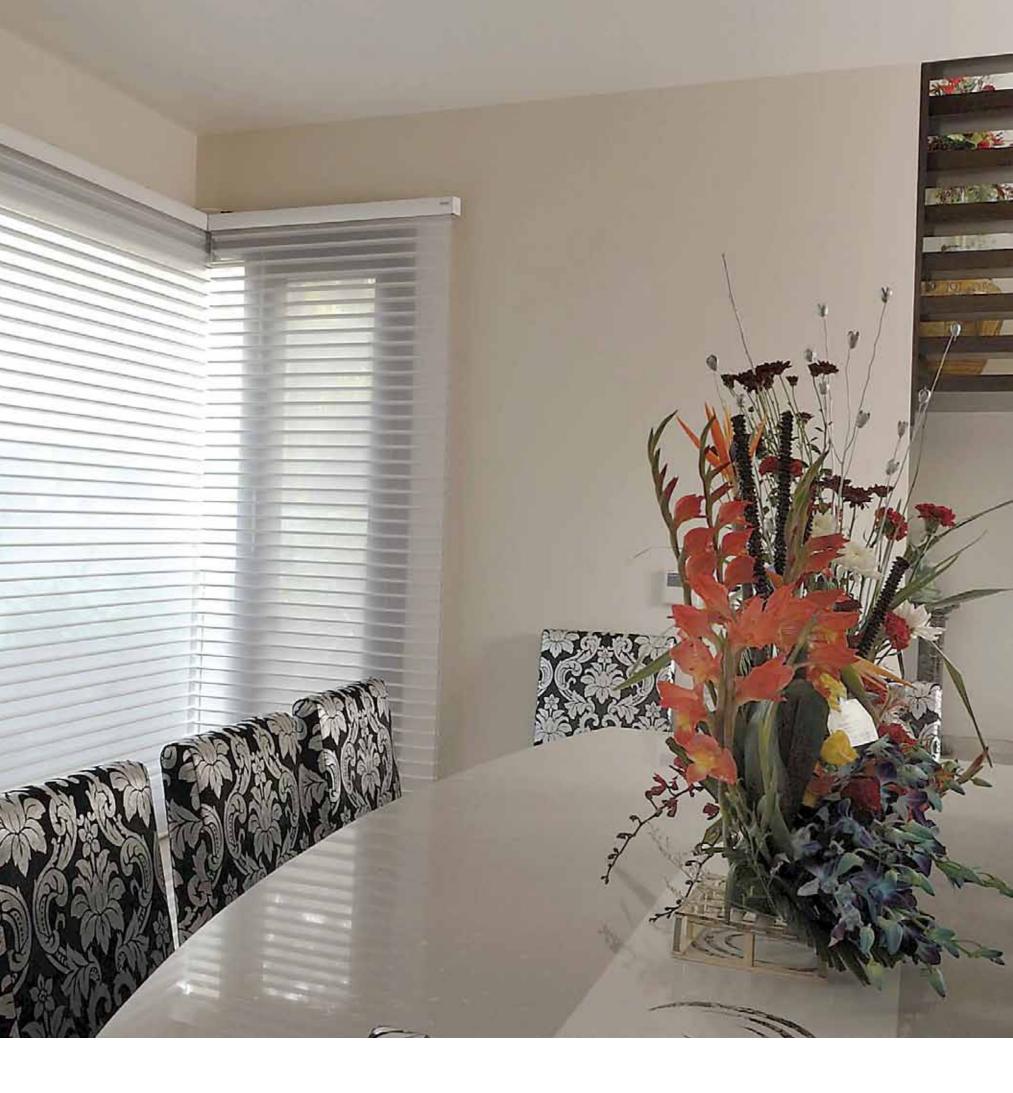

### SILHOUETTE®

Window Shadings

These shadings feature our Signature S-Vane™ Fabric Panels that suspend between two sheer facings, distilling sunlight into a warm glow with exceptional elegance. The vanes tilt with precision, allowing accurate control of light and privacy in a room. Hunter Douglas Silhouette® Window Shadings are designed with a patented weave that eliminates the moiré effect (an irregular, wavy and rippled appearance that occurs when fabric patterns and textures are combined), delivering a clean and undisturbed view.