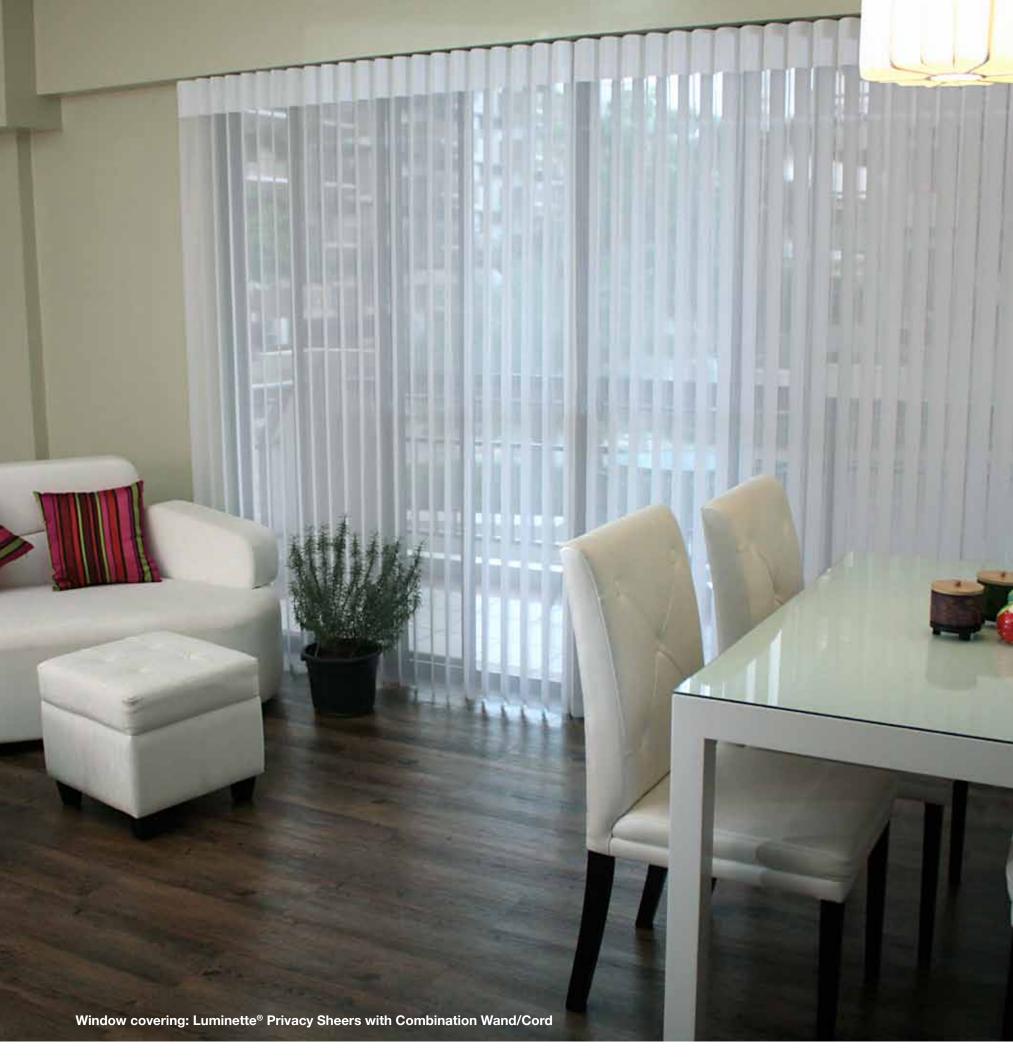

### **LUMINETTE**®

**Privacy Sheers** 

These sheers offer you a softly filtered view while providing privacy when you want it. The luxurious look of soft curtains is accentuated at night when the shades are closed. The fabrics in Luminette® Privacy Sheers fold perfectly in place with just a spin of the wand for sheer blackout effect. Luminette® Privacy Sheers can be used in virtually any room and in any rectangular window or door opening. They are perfect for large doors or windows.