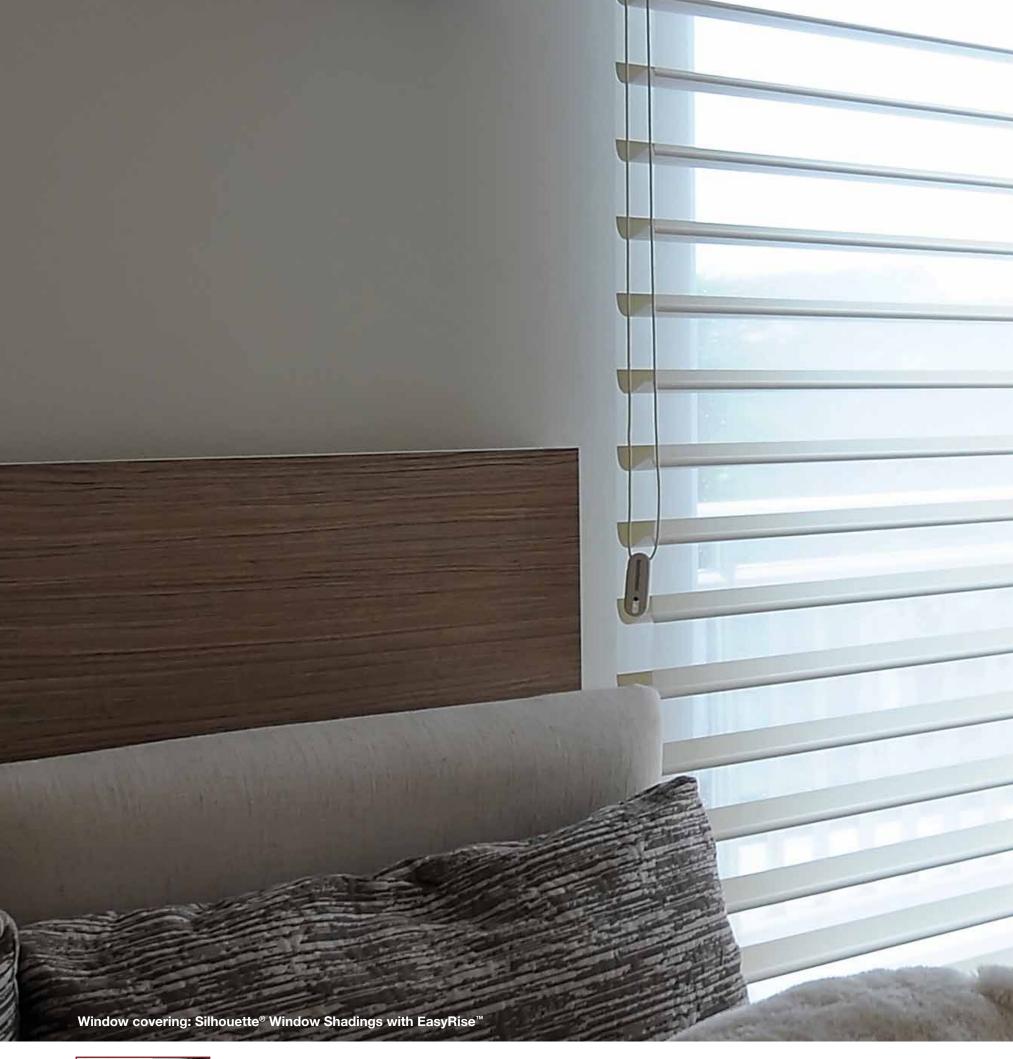

### SILHOUETTE®

Window Shadings

These shadings feature our Signature S-Vane™ Fabric Panels that suspend between two sheer facings, distilling sunlight into a warm glow with exceptional elegance. The vanes tilt with precision, allowing accurate control of light and privacy in a room. Hunter Douglas Silhouette® Window Shadings are designed with a patented weave that eliminates the moiré effect (an irregular, wavy and rippled appearance that occurs when fabric patterns and textures are combined), delivering a clean and undisturbed view.

# **EasyRise**<sup>TM</sup>

Allows even the largest shades to be easily raised and lowered. The cord tensioner is mounted securely for enhanced child and pet safety.

Our innovative systems come with additional Child Safety feature to protect children and pets from accidents caused by window shades cord systems.