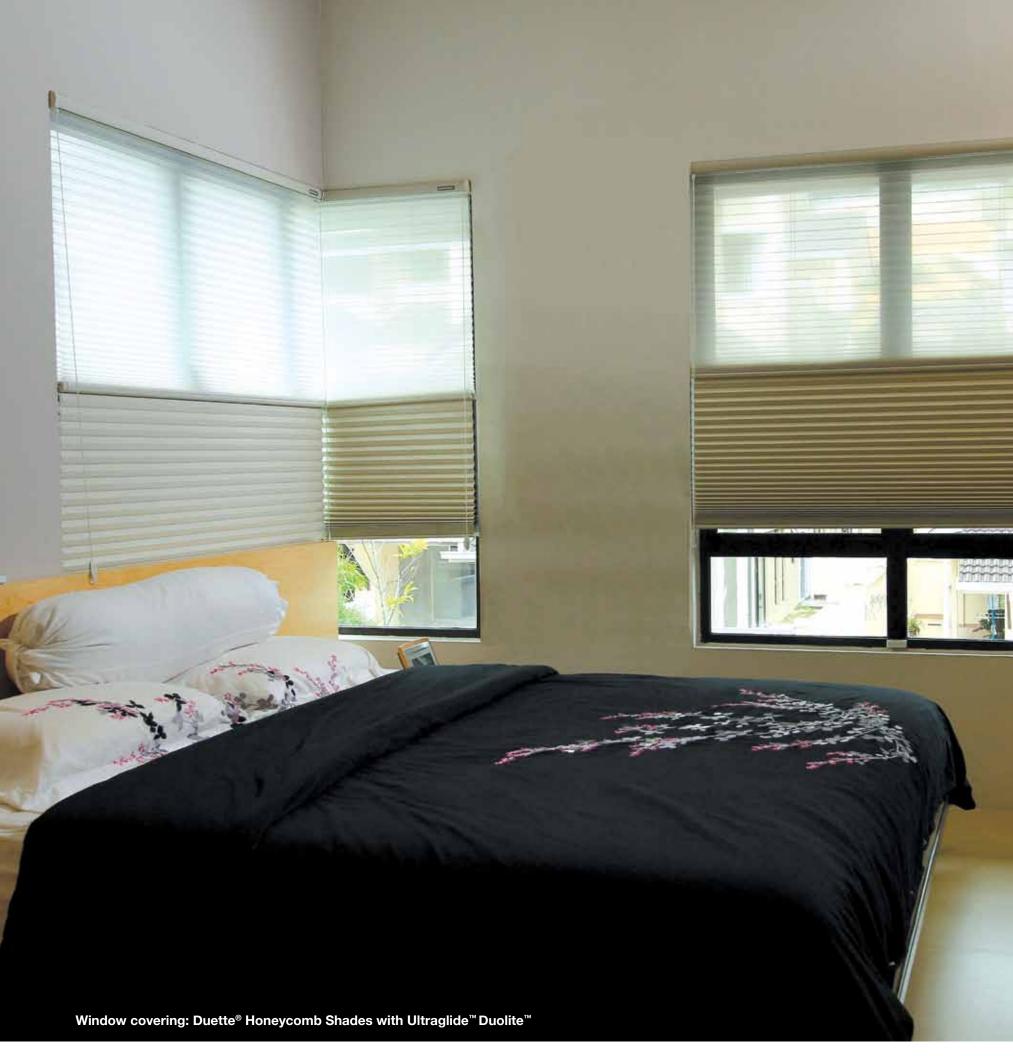

**WU JIAN GUANG** China

Duette® Honeycomb Shades with Duolite™ created a spacious, neat look along the narrow walls. The product caters to a myriad of light control needs at just a pull of a cord to adjust light whenever necessary.