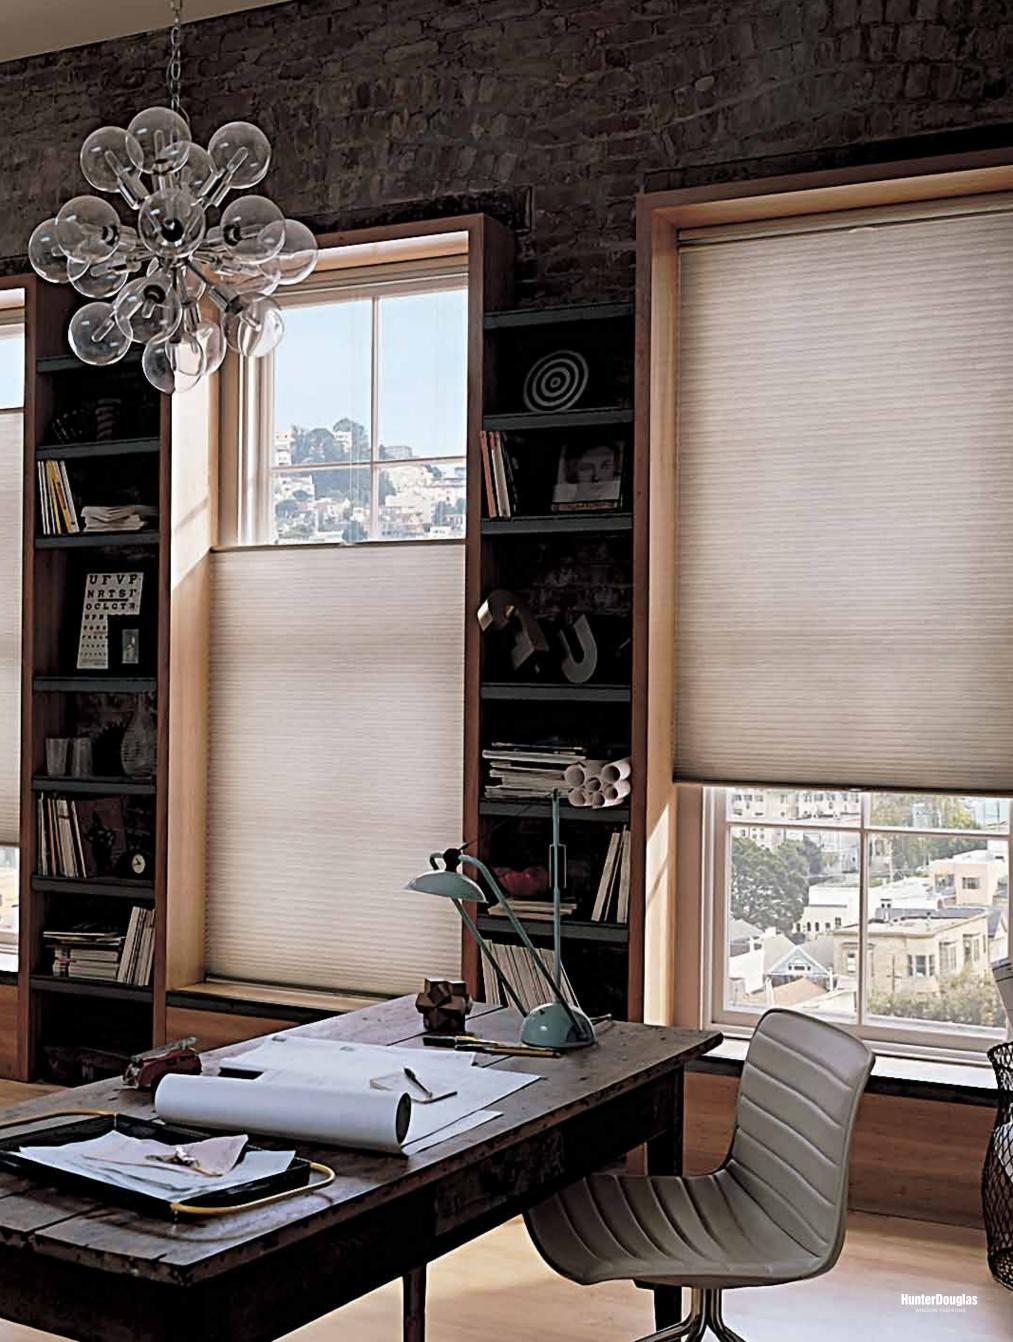

### **DUETTE**®

**Honeycomb Shades** 

Our Duette® Honeycomb Shades provide a high level of energy efficiency with its innovative, patented honeycomb design that traps air, increasing energy efficiency by keeping a room cool on a hot day and maintaining warmth when it's cold.

With a wide array of colours, textures and pleat sizes, Duette® Honeycomb Shades enhance any décor. Honeycomb Shades block up to 99% of harmful sun rays and come in various levels of opacity according to your preferences. A Duolite™ option is available, offering 2-in-1 shades with different light opacities.