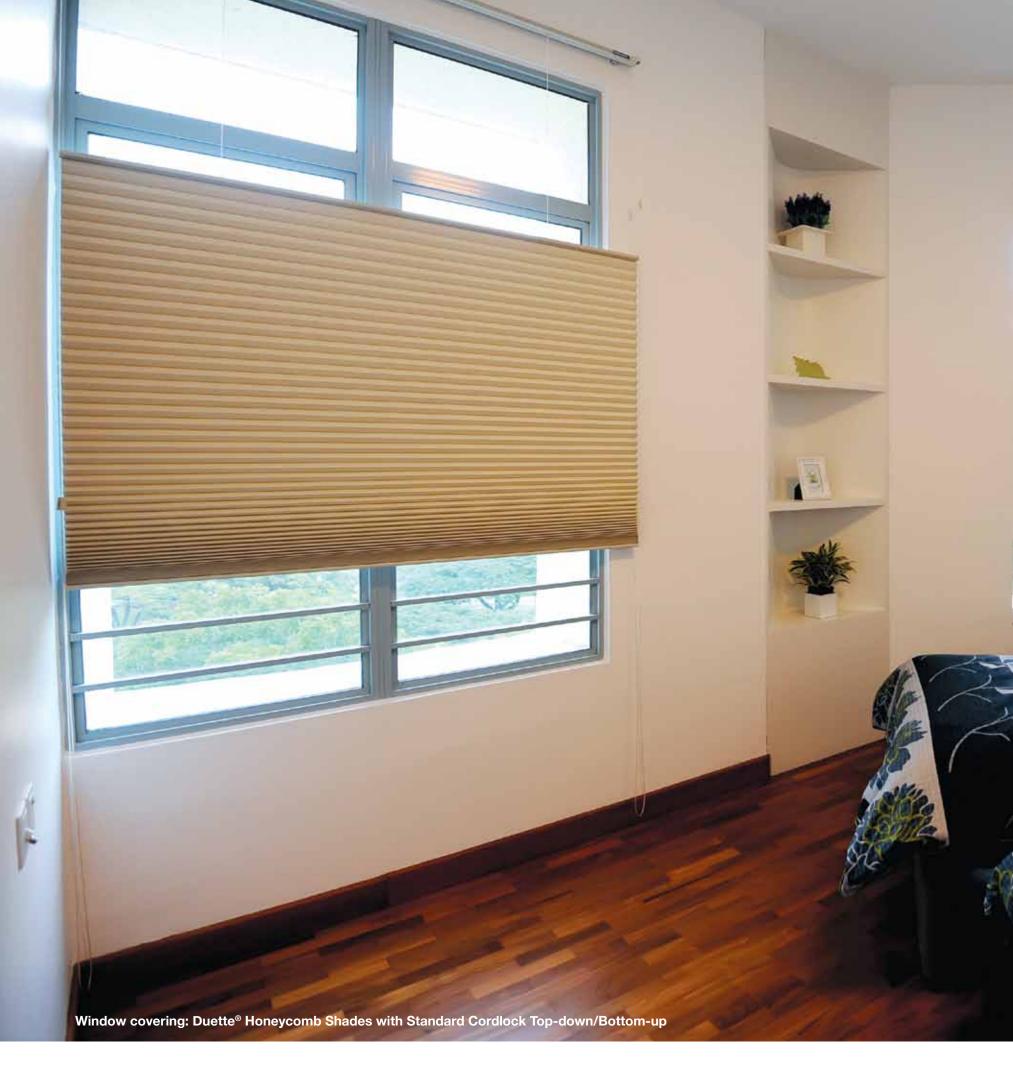

### **DUETTE**®

**Honeycomb Shades** 

Our Duette® Honeycomb Shades provide a high level of energy efficiency with its innovative, patented honeycomb design that traps air, increasing energy efficiency by keeping a room cool on a hot day and maintaining warmth when it's cold.

With a wide array of colours, textures and pleat sizes, Duette® Honeycomb Shades enhance any décor. Honeycomb Shades block up to 99% of harmful sun rays and come in various levels of opacity according to your preferences. A Duolite™ option is available, offering 2-in-1 shades with different light opacities.