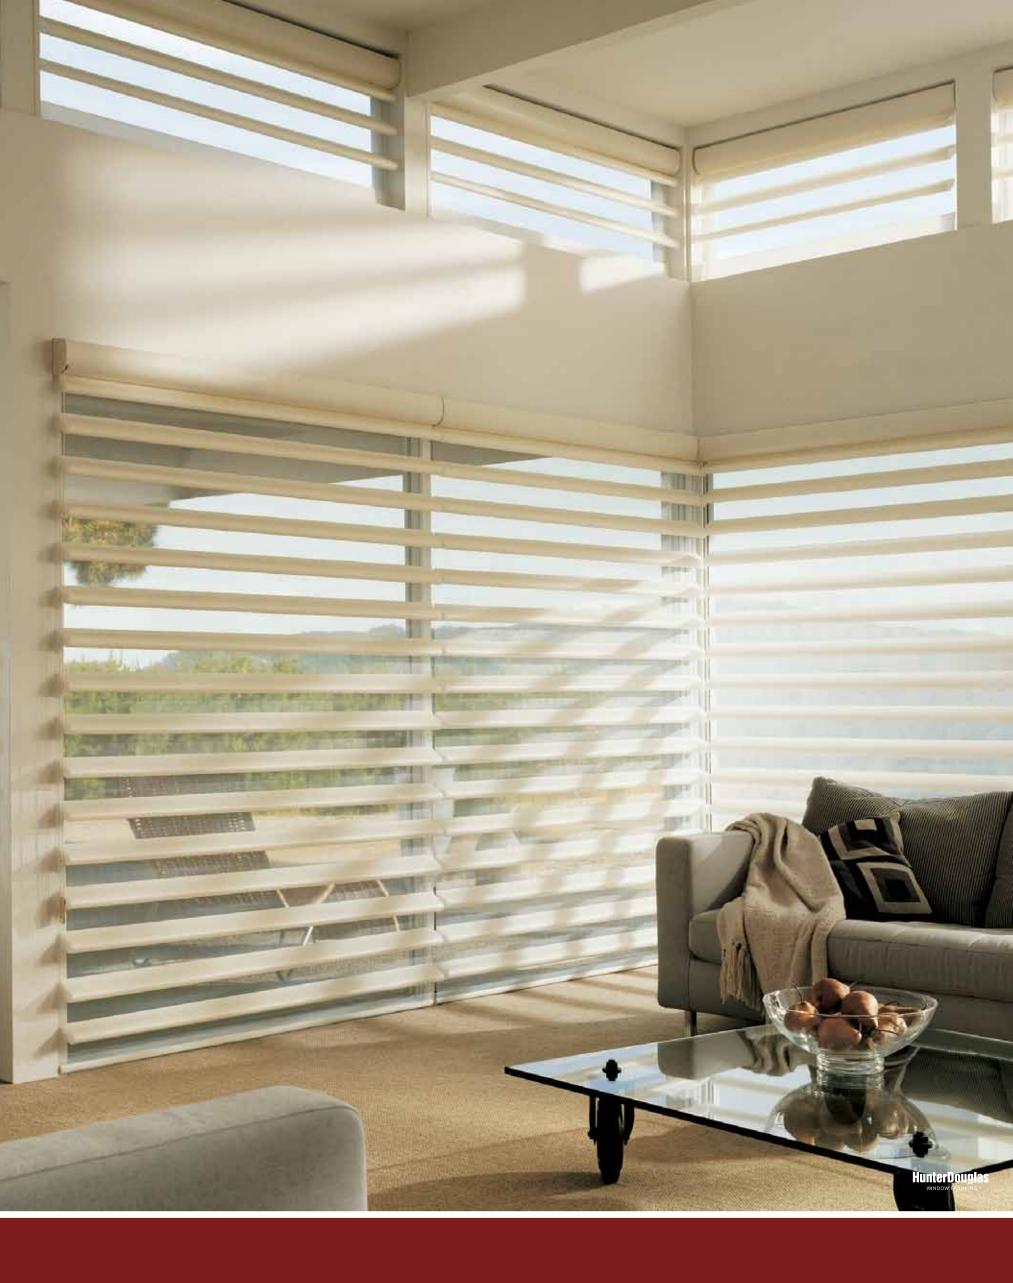

### SILHOUETTE®

Window Shadings

These shadings feature our Signature S-Vane™ Fabric Panels that suspend between two sheer facings, distilling sunlight into a warm glow with exceptional elegance. The vanes tilt with precision, allowing accurate control of light and privacy in a room. Hunter Douglas Silhouette® Window Shadings are designed with a patented weave that eliminates the moiré effect (an irregular, wavy and rippled appearance that occurs when fabric patterns and textures are combined), delivering a clean and undisturbed view.