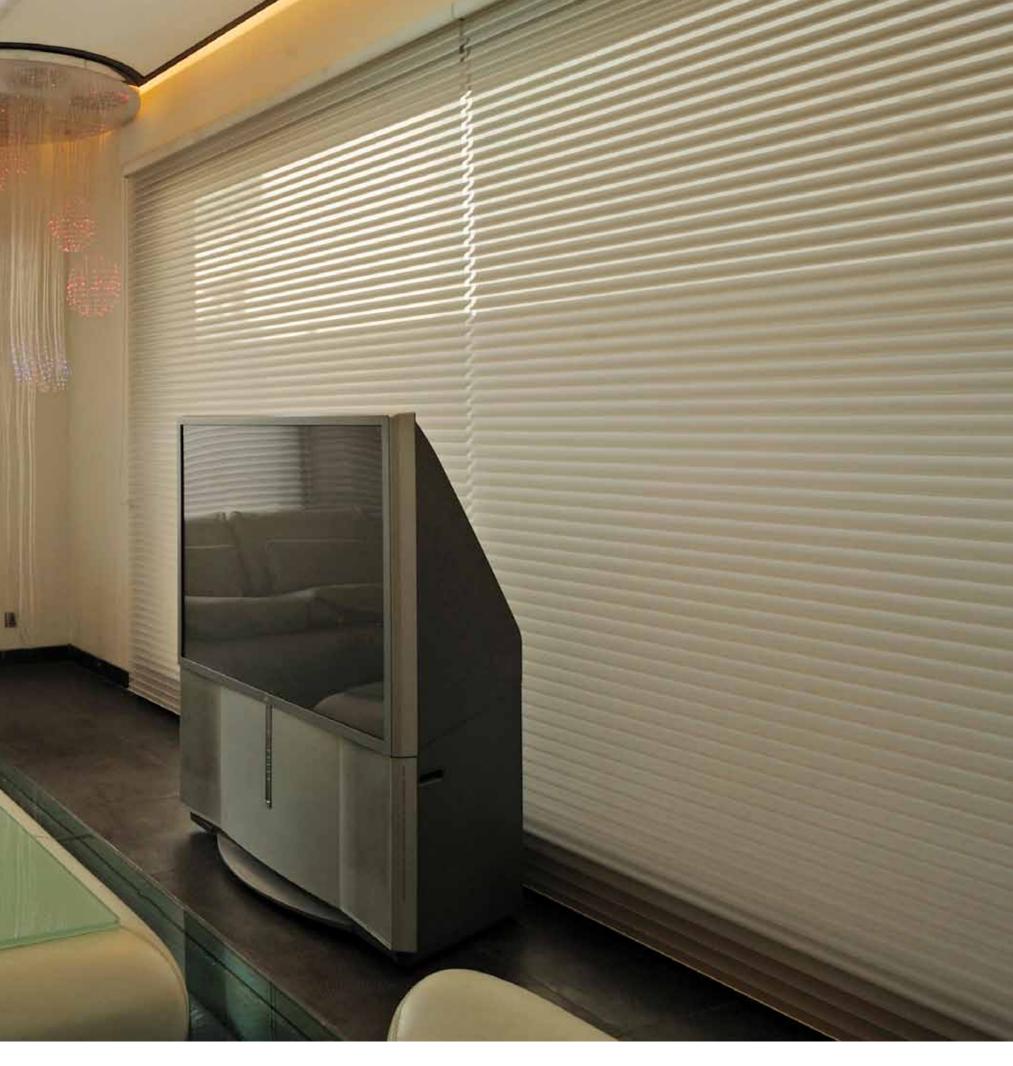

## The Living Room

For many of us, the living room is the centre of our home; a space where friends and family relax and enjoy the view to the outside. Often that view comes with an abundance of natural light. Window coverings can help block harmful UV rays that damage furnishings, control heat and manage glare – controlling or providing room-darkening solutions. Hunter Douglas window coverings help you harness the beauty of natural light, making the living room a warm and welcoming space that reflects your personal style.