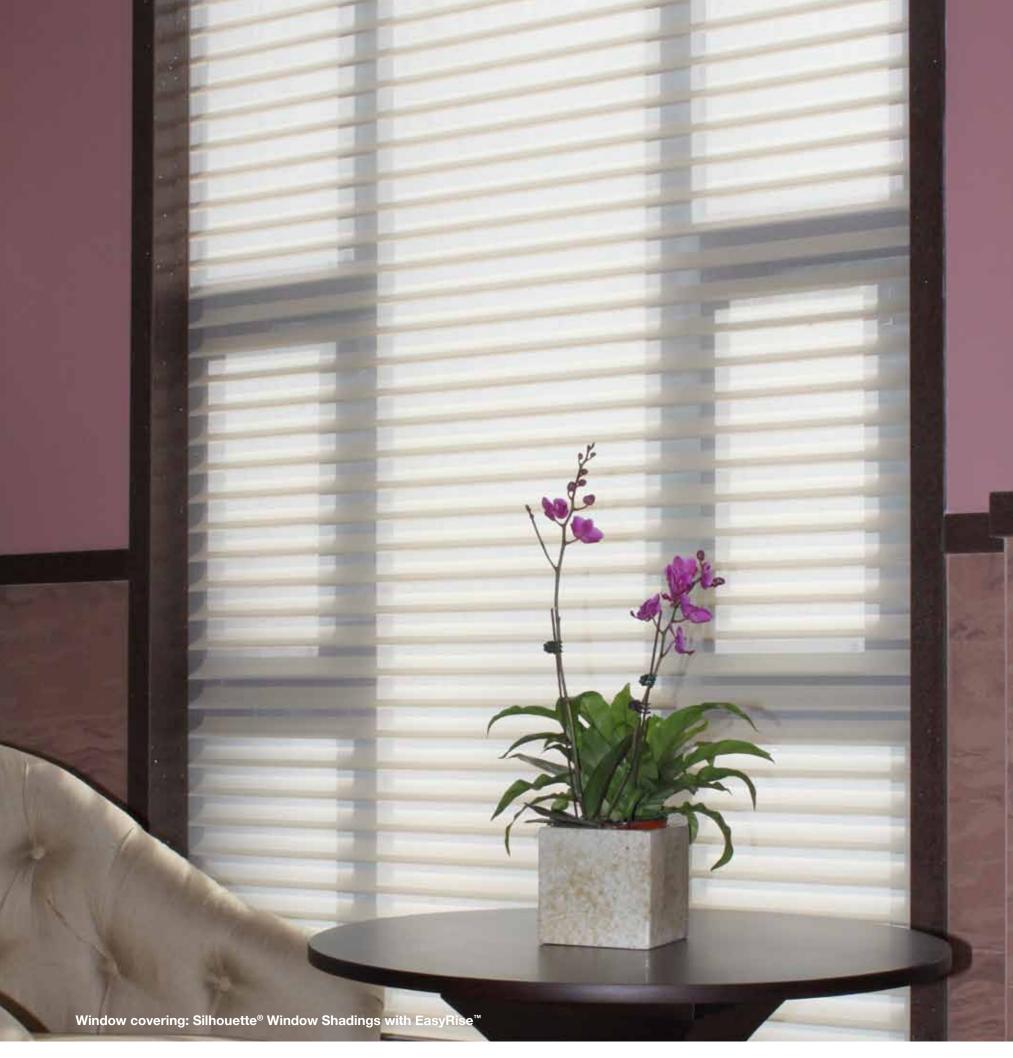

### VIGNETTE®

Modern Roman Shades

The specially designed contoured folds of Vignette® Roman Shades stay in shape and volume, creating a casual and formal look. Our EasyRise™ system allows even the largest Roman Shades to be easily raised and lowered and the cord tensioner can be securely mounted to the window frame for enhanced child and pet safety. The headrail conceals and protects the fabric when raised for an unobstructed outside view. A room darkening option is available for more privacy.