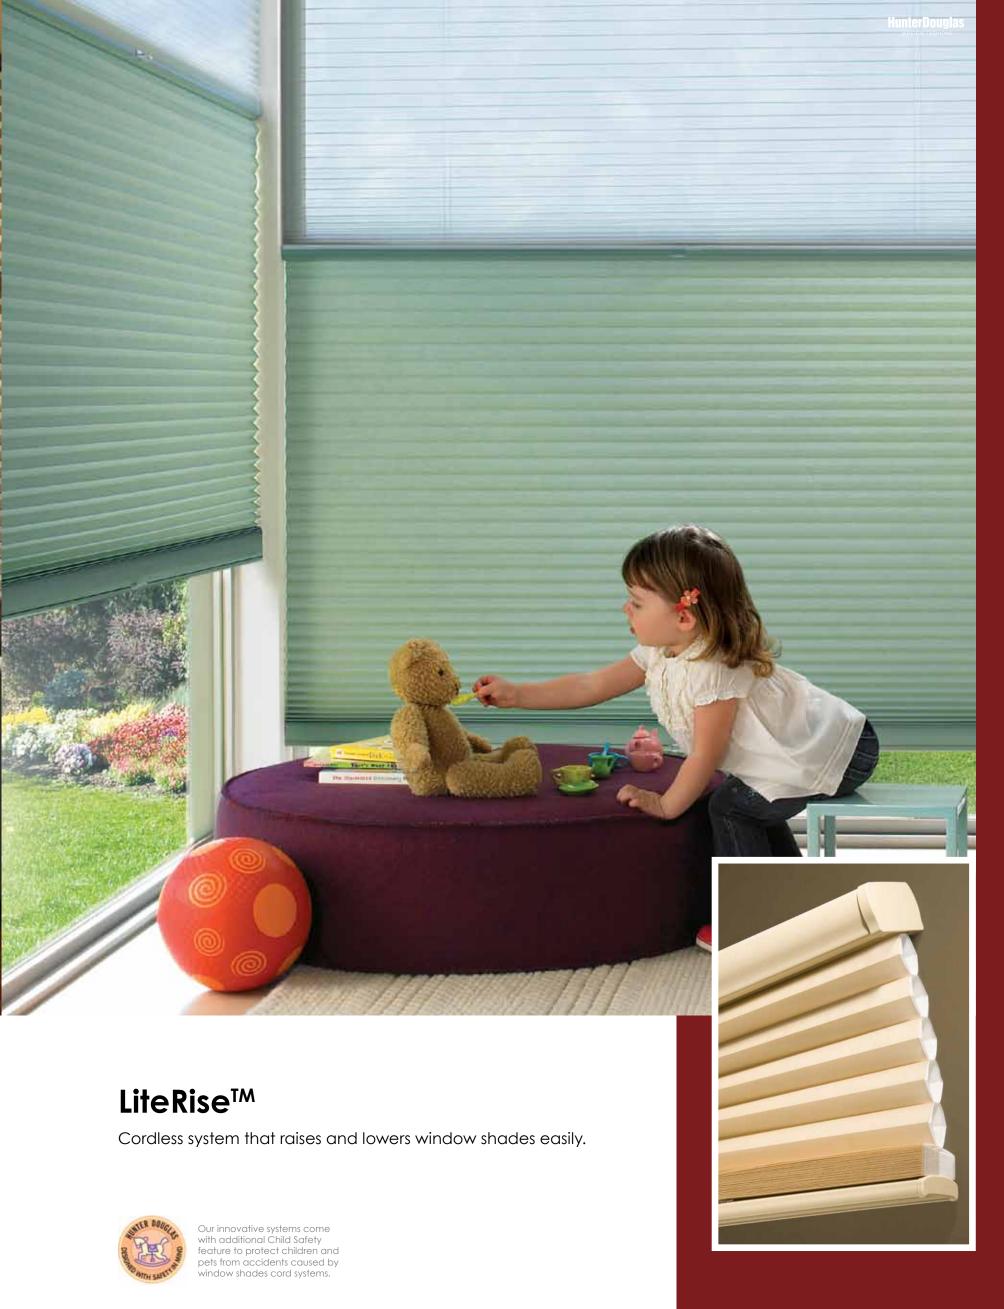

# **EasyRise**<sup>TM</sup>

Allows even the largest shades to be easily raised and lowered. The cord tensioner is mounted securely for enhanced child and pet safety.

Our innovative systems come with additional Child Safety feature to protect children and pets from accidents caused by window shades cord systems.