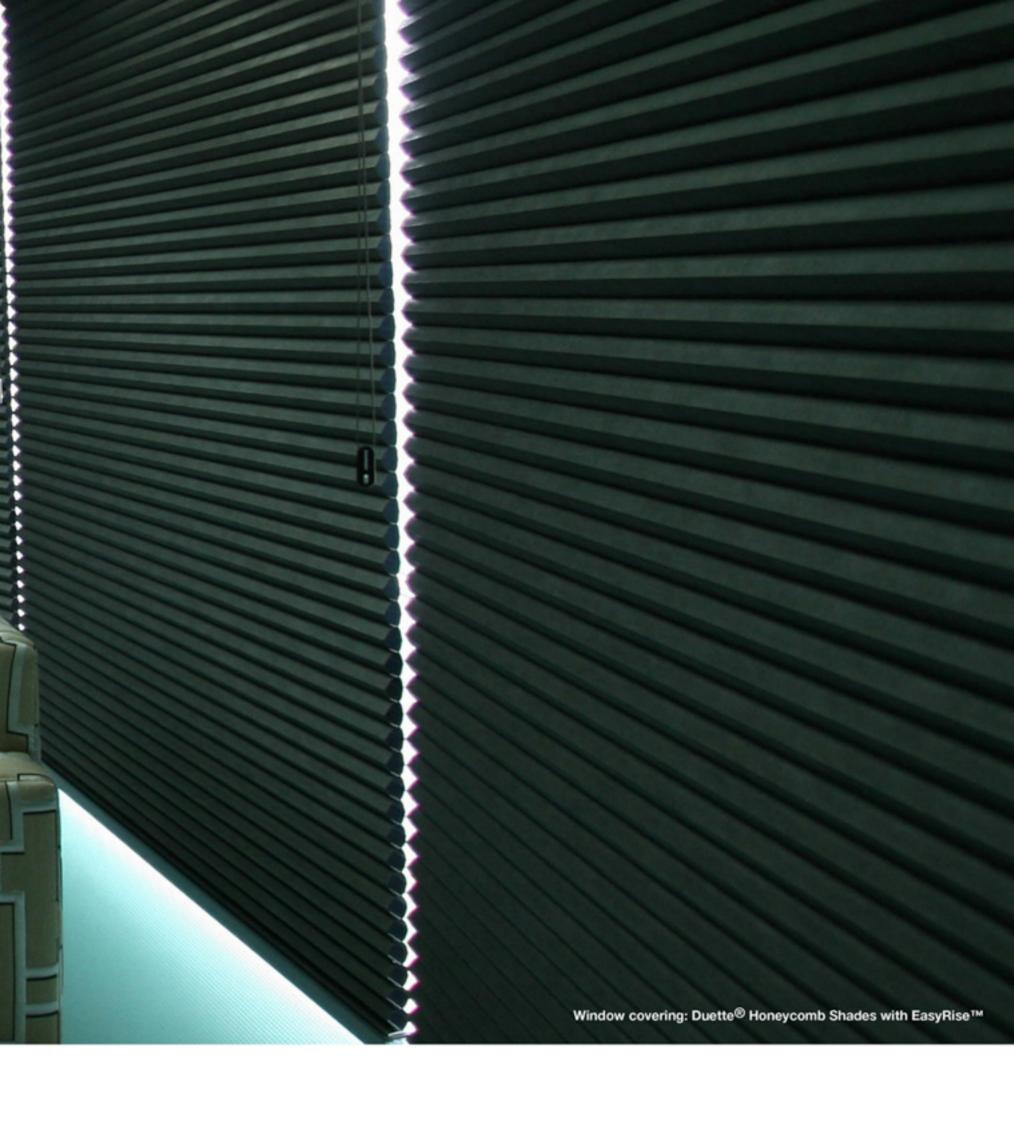

### **DUETTE**®

**Honeycomb Shades** 

Our Duette® Honeycomb Shades provide a high level of energy efficiency with its innovative, patented honeycomb design that traps air, increasing energy efficiency by keeping a room cool on a hot day and maintaining warmth when it's cold.

With a wide array of colours, textures and pleat sizes, Duette® Honeycomb Shades enhance any décor. Honeycomb Shades block up to 99% of harmful sun rays and come in various levels of opacity according to your preferences. A Duolite™ option is available, offering 2-in-1 shades with different light opacities.

### VIGNETTE®

Modern Roman Shades

The specially designed contoured folds of Vignette® Roman Shades stay in shape and volume, creating a casual and formal look. Our EasyRise™ system allows even the largest Roman Shades to be easily raised and lowered and the cord tensioner can be securely mounted to the window frame for enhanced child and pet safety. The headrail conceals and protects the fabric when raised for an unobstructed outside view. A room darkening option is available for more privacy.