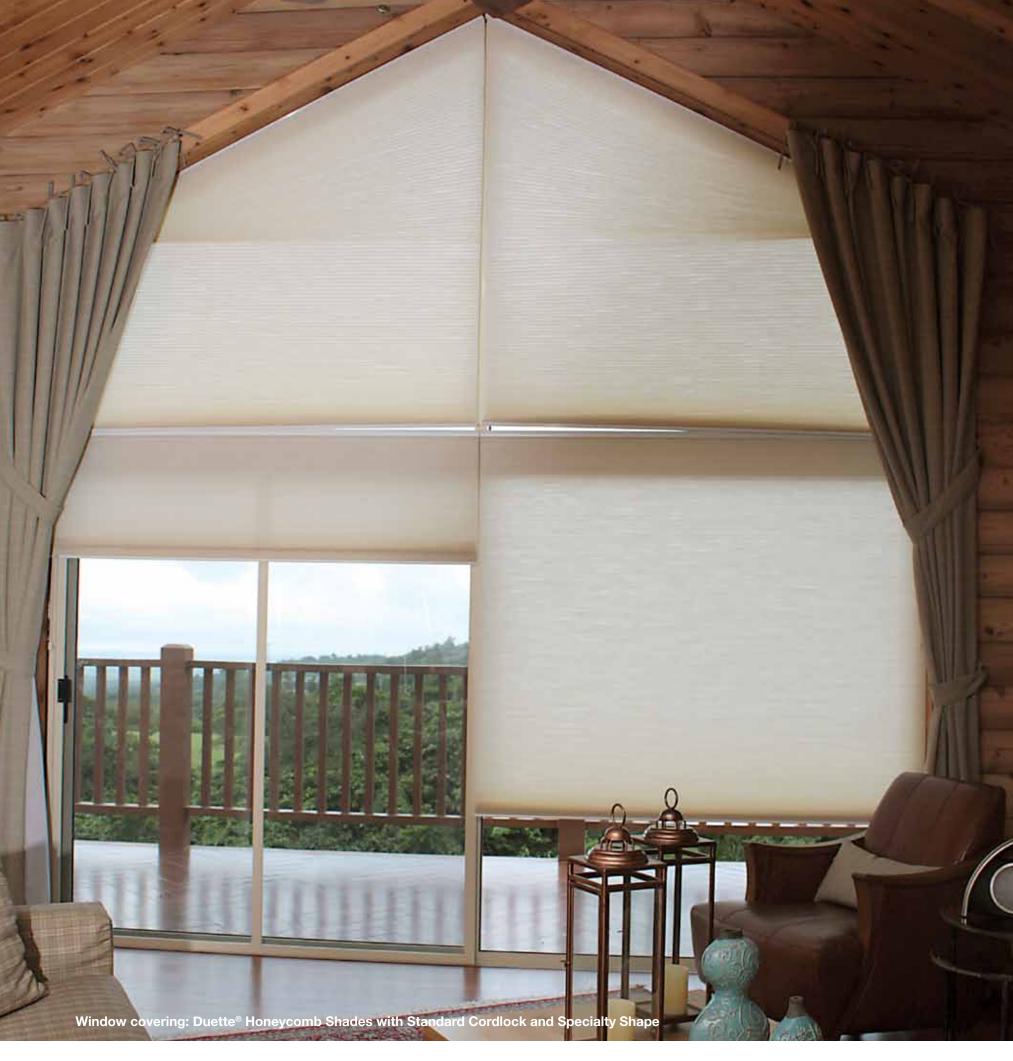

### **DUETTE**®

**Honeycomb Shades** 

Our Duette® Honeycomb Shades provide a high level of energy efficiency with its innovative, patented honeycomb design that traps air, increasing energy efficiency by keeping a room cool on a hot day and maintaining warmth when it's cold.

With a wide array of colours, textures and pleat sizes, Duette® Honeycomb Shades enhance any décor. Honeycomb Shades block up to 99% of harmful sun rays and come in various levels of opacity according to your preferences. A Duolite™ option is available, offering 2-in-1 shades with different light opacities.