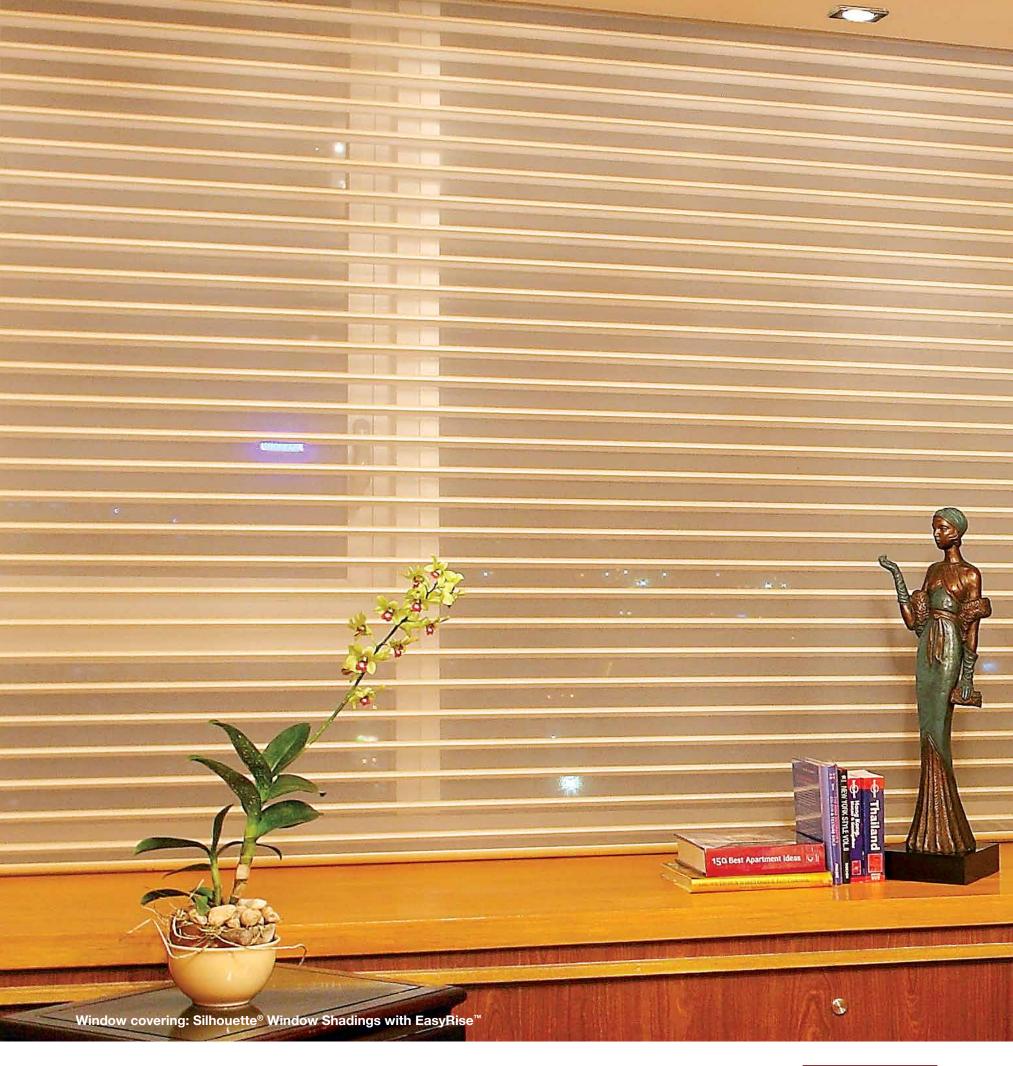

### SILHOUETTE®

Window Shadings

These shadings feature our Signature S-Vane™ Fabric Panels that suspend between two sheer facings, distilling sunlight into a warm glow with exceptional elegance. The vanes tilt with precision, allowing accurate control of light and privacy in a room. Hunter Douglas Silhouette® Window Shadings are designed with a patented weave that eliminates the moiré effect (an irregular, wavy and rippled appearance that occurs when fabric patterns and textures are combined), delivering a clean and undisturbed view.