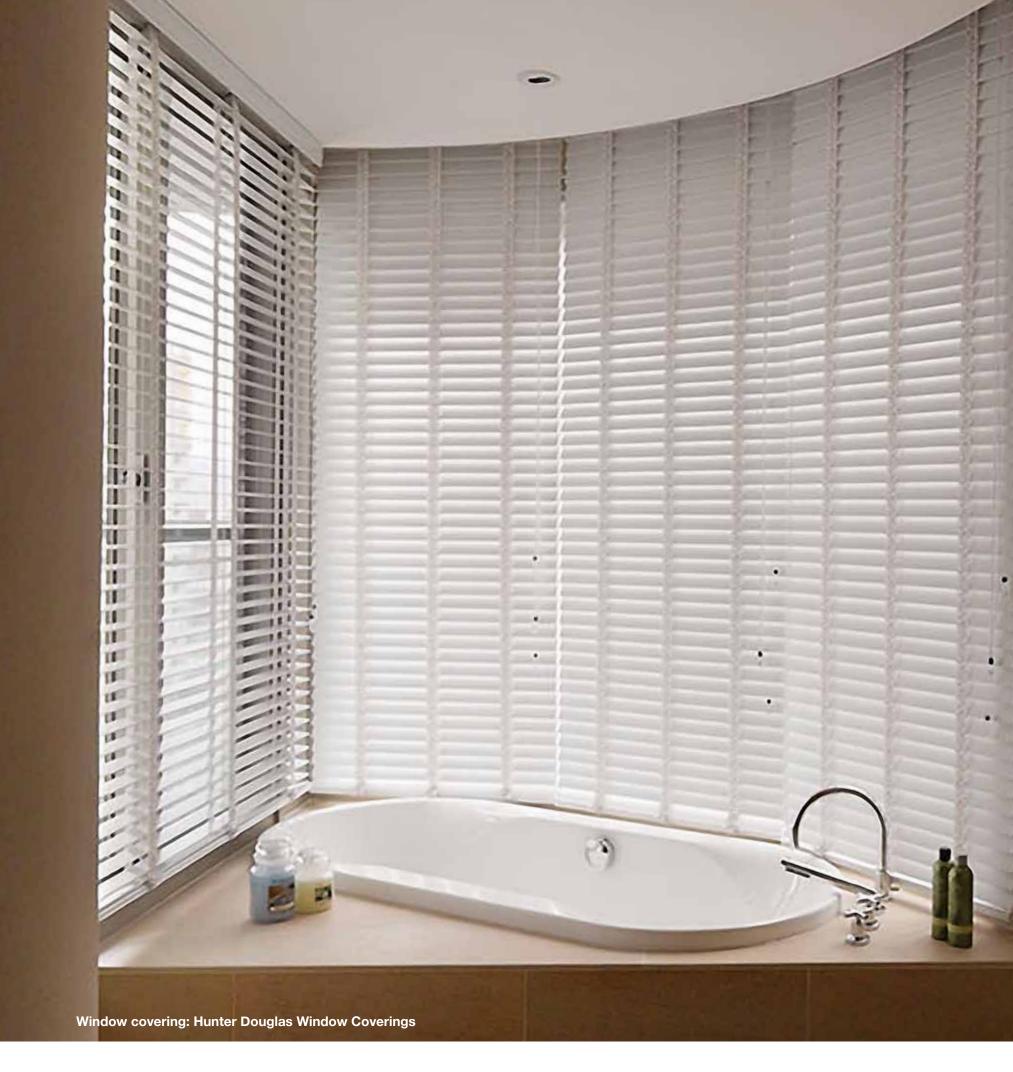

## The Bathroom

Many identify the bathroom as a sanctuary for relaxation and rejuvenation or to kick-start their morning. As bathroom windows are typically the smallest windows in a home, select treatments that let in the largest amount of light. Consider adding window fashions with a top-down/bottom-up installation for complete privacy without having to give up natural light and the view. Also, as humidity is an issue in this space, go for easy-to-clean, microbial-resistant window coverings.