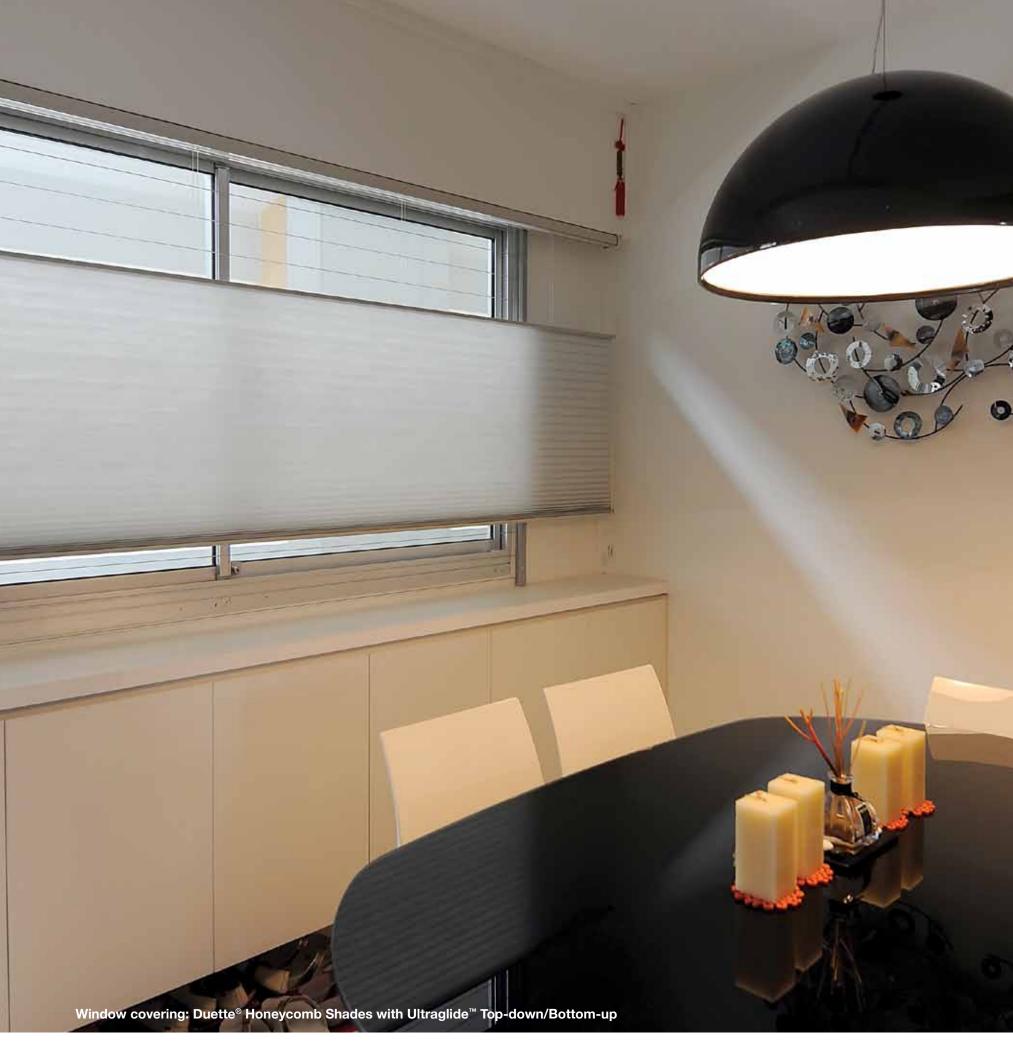

## The Kitchen & Dining Room

The dining room serves a key function in a home for mealtimes with family and friends. In the dining room, window treatments can provide privacy, soft illumination and a touch of elegance for entertainment.