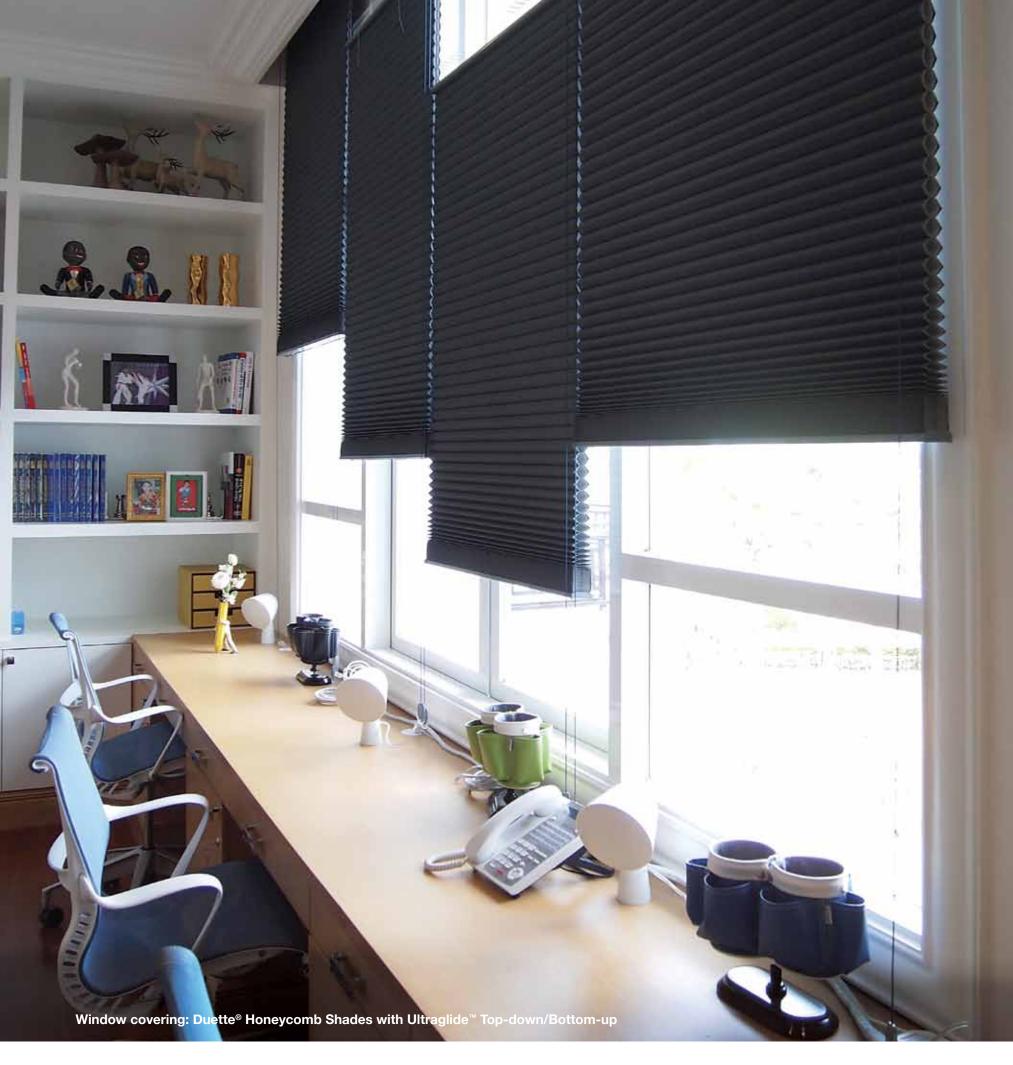

### **DUETTE**®

**Honeycomb Shades** 

Our Duette® Honeycomb Shades provide a high level of energy efficiency with its innovative, patented honeycomb design that traps air, increasing energy efficiency by keeping a room cool on a hot day and maintaining warmth when it's cold.

With a wide array of colours, textures and pleat sizes, Duette® Honeycomb Shades enhance any décor. Honeycomb Shades block up to 99% of harmful sun rays and come in various levels of opacity according to your preferences. A Duolite™ option is available, offering 2-in-1 shades with different light opacities.