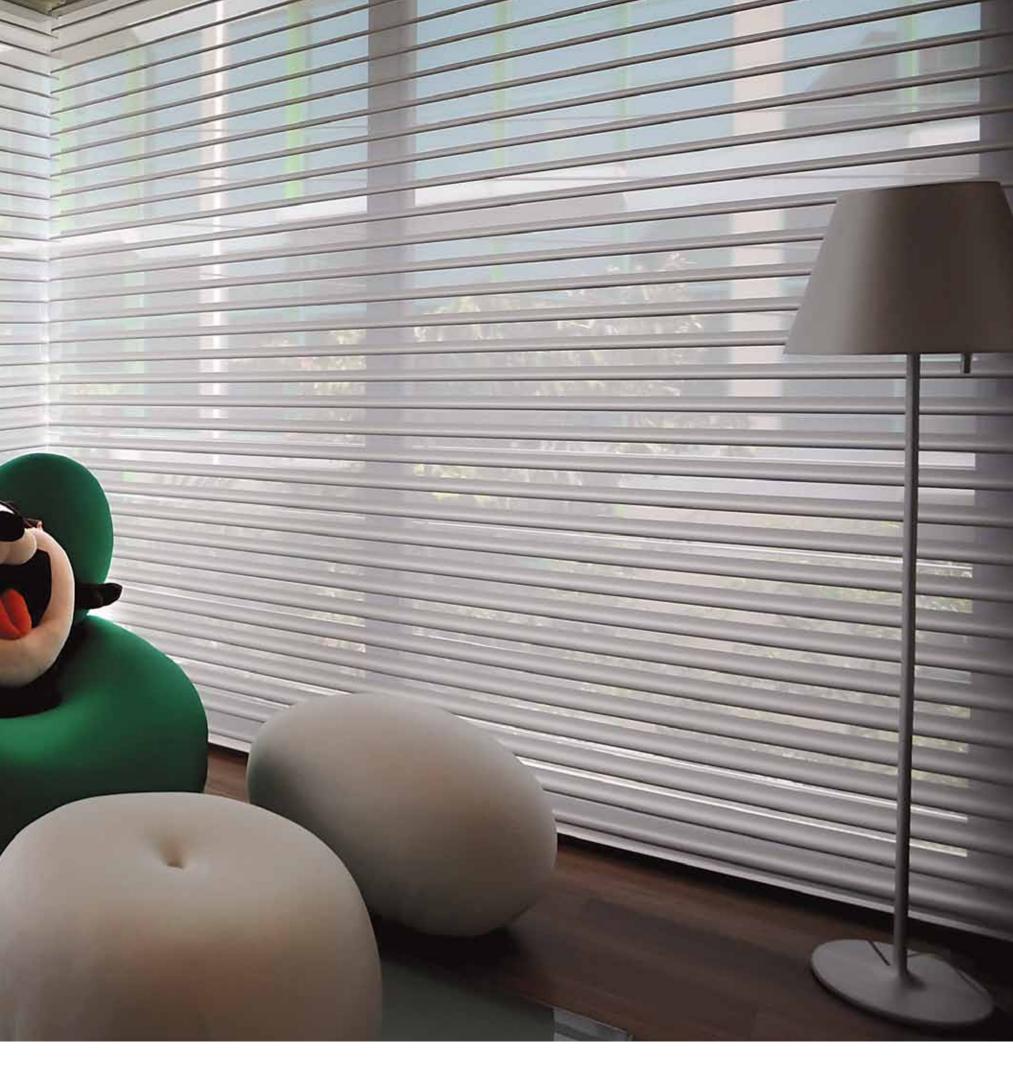

### SILHOUETTE®

Window Shadings

These shadings feature our Signature S-Vane™ Fabric Panels that suspend between two sheer facings, distilling sunlight into a warm glow with exceptional elegance. The vanes tilt with precision, allowing accurate control of light and privacy in a room. Hunter Douglas Silhouette® Window Shadings are designed with a patented weave that eliminates the moiré effect (an irregular, wavy and rippled appearance that occurs when fabric patterns and textures are combined), delivering a clean and undisturbed view.