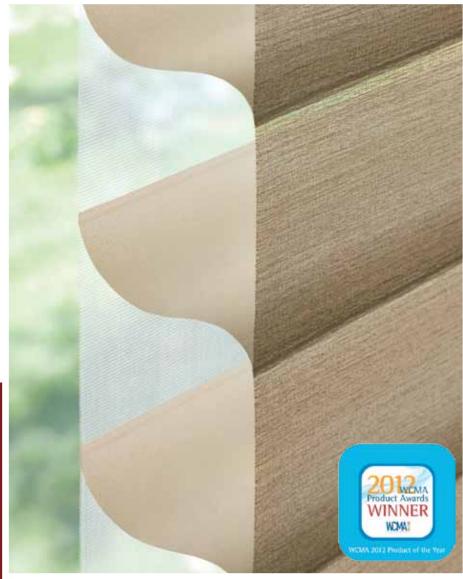

### **DUETTE**®

**Honeycomb Shades** 

Our Duette® Honeycomb Shades provide a high level of energy efficiency with its innovative, patented honeycomb design that traps air, increasing energy efficiency by keeping a room cool on a hot day and maintaining warmth when it's cold.

With a wide array of colours, textures and pleat sizes, Duette® Honeycomb Shades enhance any décor. Honeycomb Shades block up to 99% of harmful sun rays and come in various levels of opacity according to your preferences. A Duolite™ option is available, offering 2-in-1 shades with different light opacities.