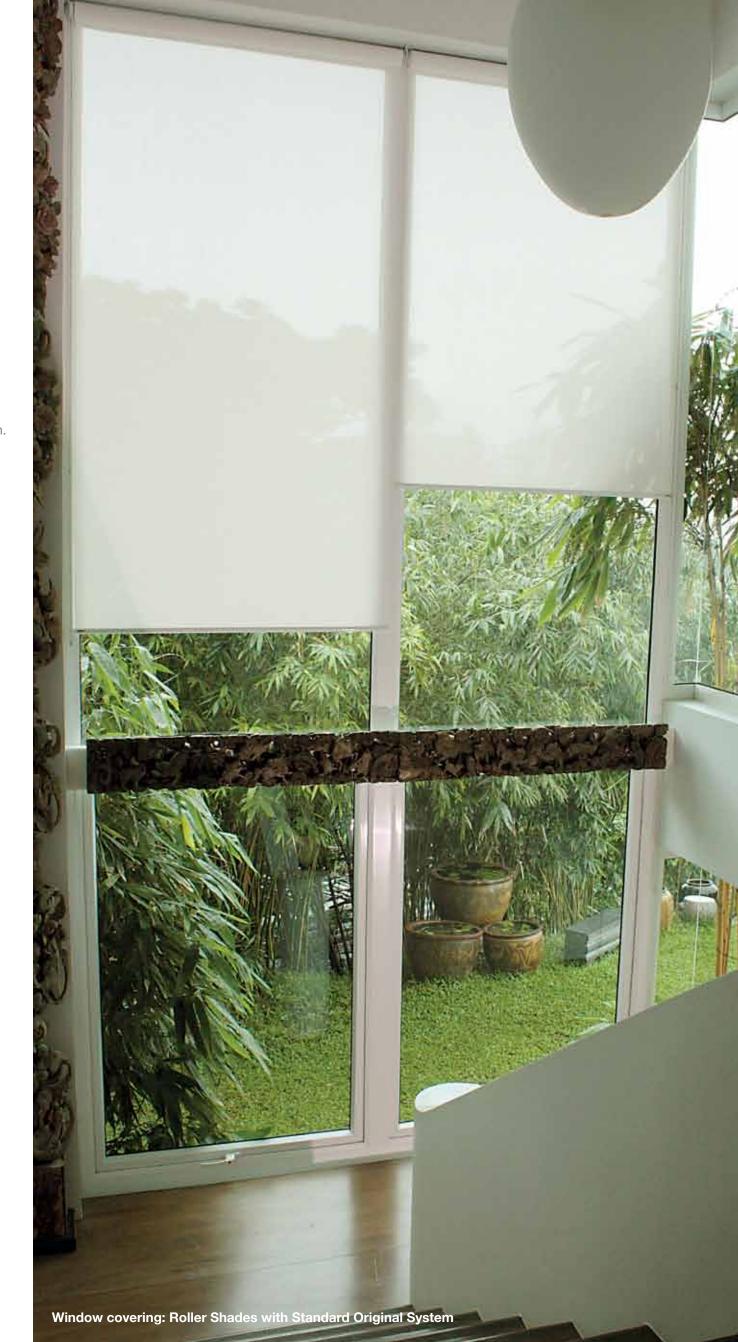

In the kitchen, culinary creativity comes alive but it can get pretty hot and humid, which is why it can be tricky to furnish. As with all rooms, light control is essential but for the kitchen, so is ventilation.

Window treatments that allow cooling breezes to enter while providing varying degrees of privacy are key for this type of space. Kitchen shades and blinds also need to stand up well to heat and humidity, but be easy to clean and maintain.