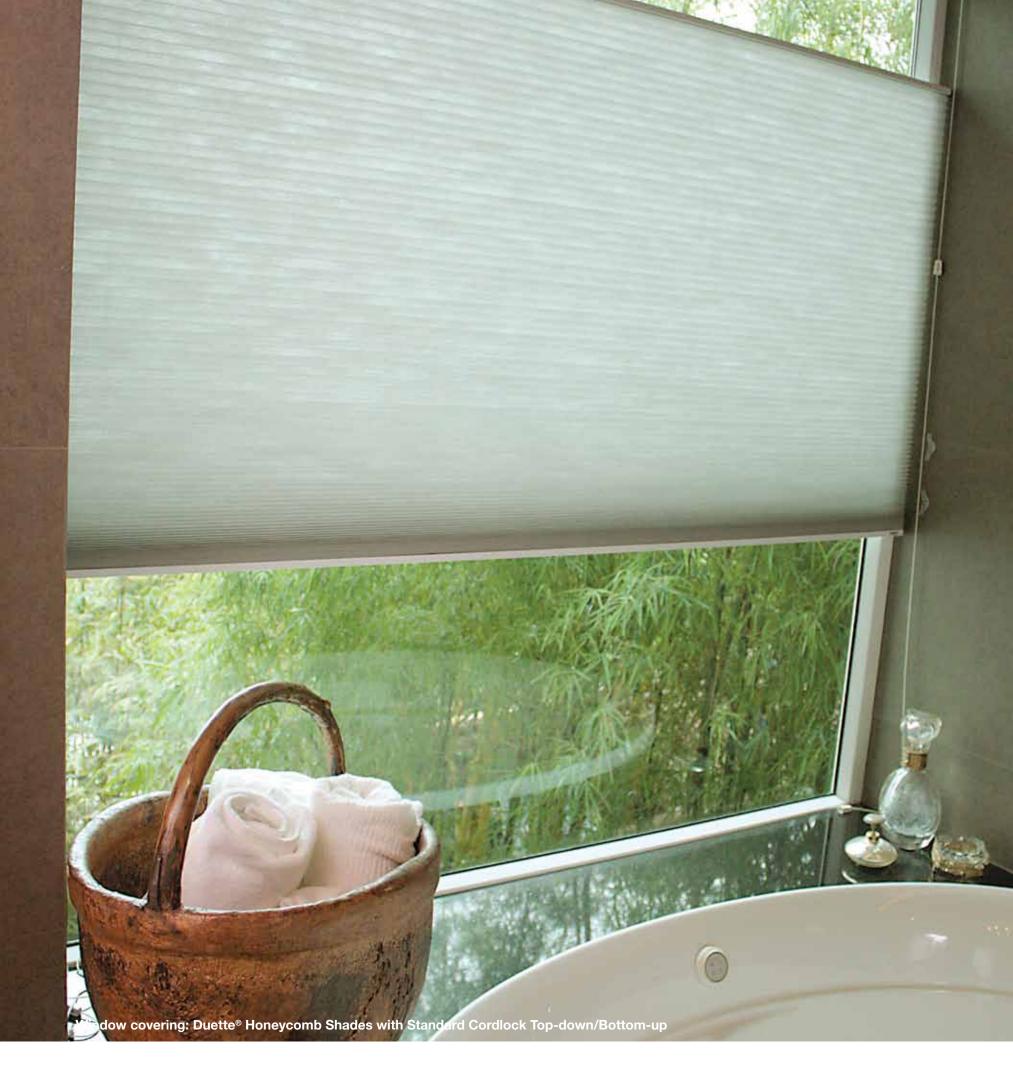

## The Bathroom

Many identify the bathroom as a sanctuary for relaxation and rejuvenation or to kick-start their morning. As bathroom windows are typically the smallest windows in a home, select treatments that let in the largest amount of light. Consider adding window fashions with a top-down/bottom-up installation for complete privacy without having to give up natural light and the view. Also, as humidity is an issue in this space, go for easy-to-clean, microbial-resistant window coverings.