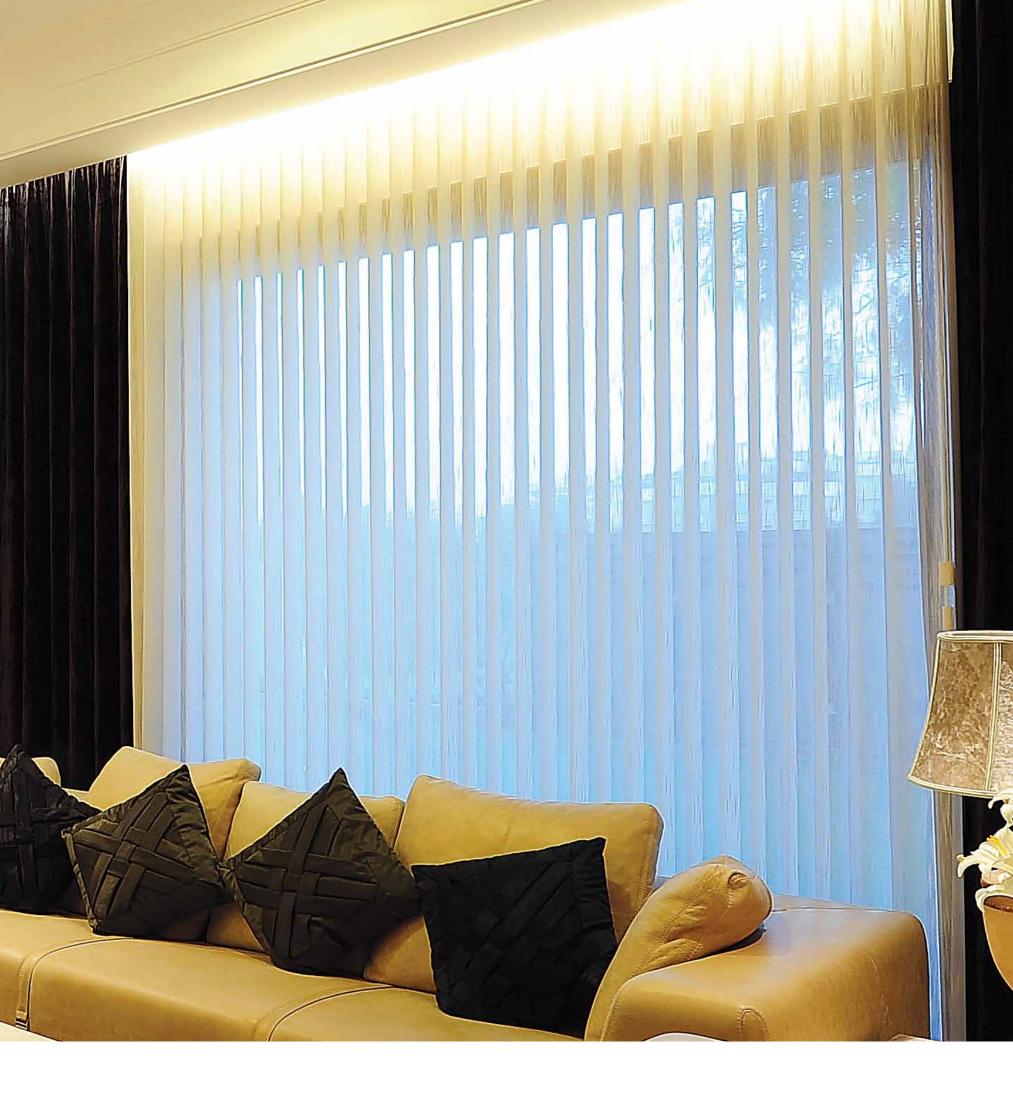

### SILHOUETTE®

Window Shadings

These shadings feature our Signature S-Vane™ Fabric Panels that suspend between two sheer facings, distilling sunlight into a warm glow with exceptional elegance. The vanes tilt with precision, allowing accurate control of light and privacy in a room. Hunter Douglas Silhouette® Window Shadings are designed with a patented weave that eliminates the moiré effect (an irregular, wavy and rippled appearance that occurs when fabric patterns and textures are combined), delivering a clean and undisturbed view.