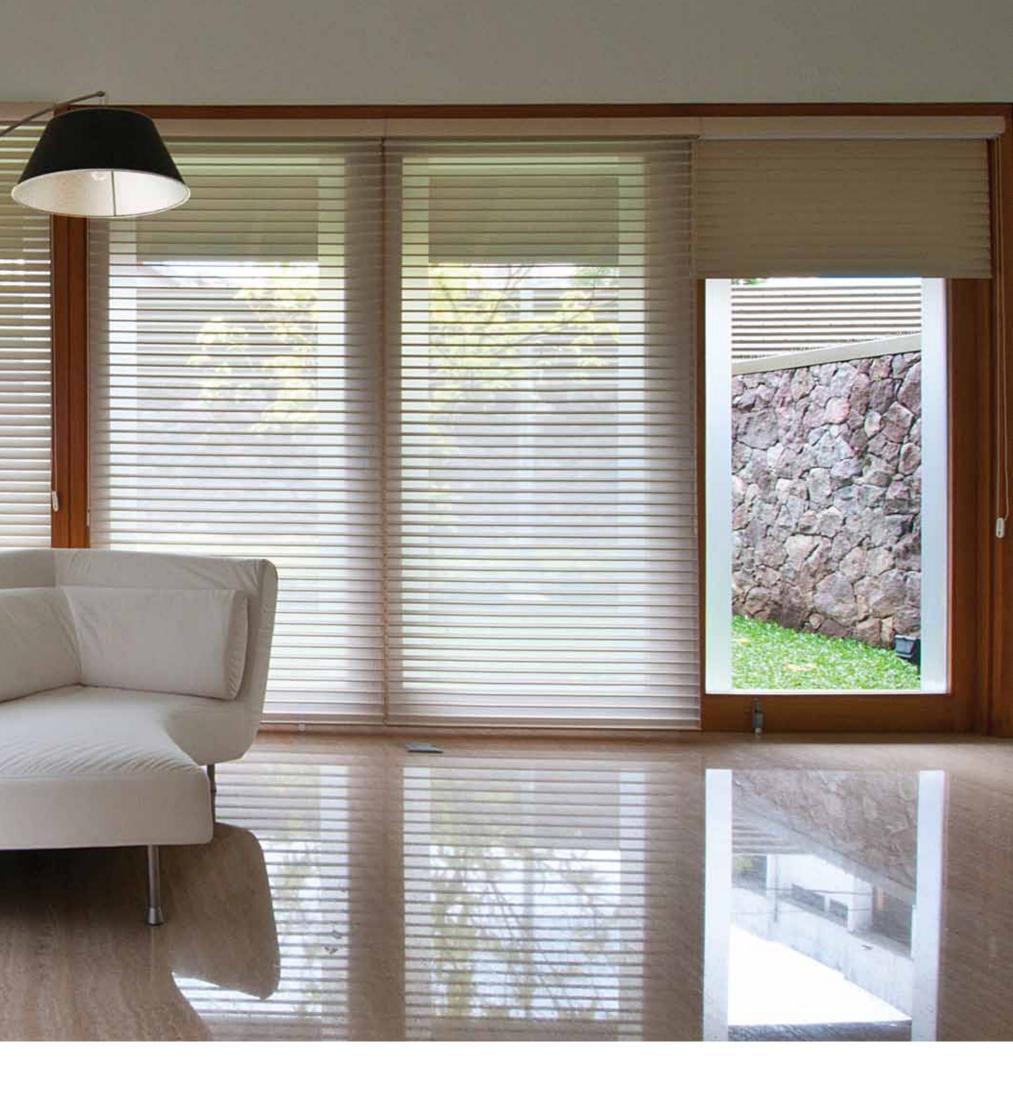

**TAN TIK LAM** Indonesia

Silhouette® Window Shadings brought openness to the ambience, while highlighting the garden as the background for this picturesque scene. We successfully created thermal comfort and cosy ambience for the living room.

CHOI JUNG SIM Korea

The design idea was to have a central park 'Seoul Forest' as the garden with a great green city view in modern, chic style. Silhouette® Window Shadings transformed the harsh light into soft, warm light, making the rooms much softer and cosier.