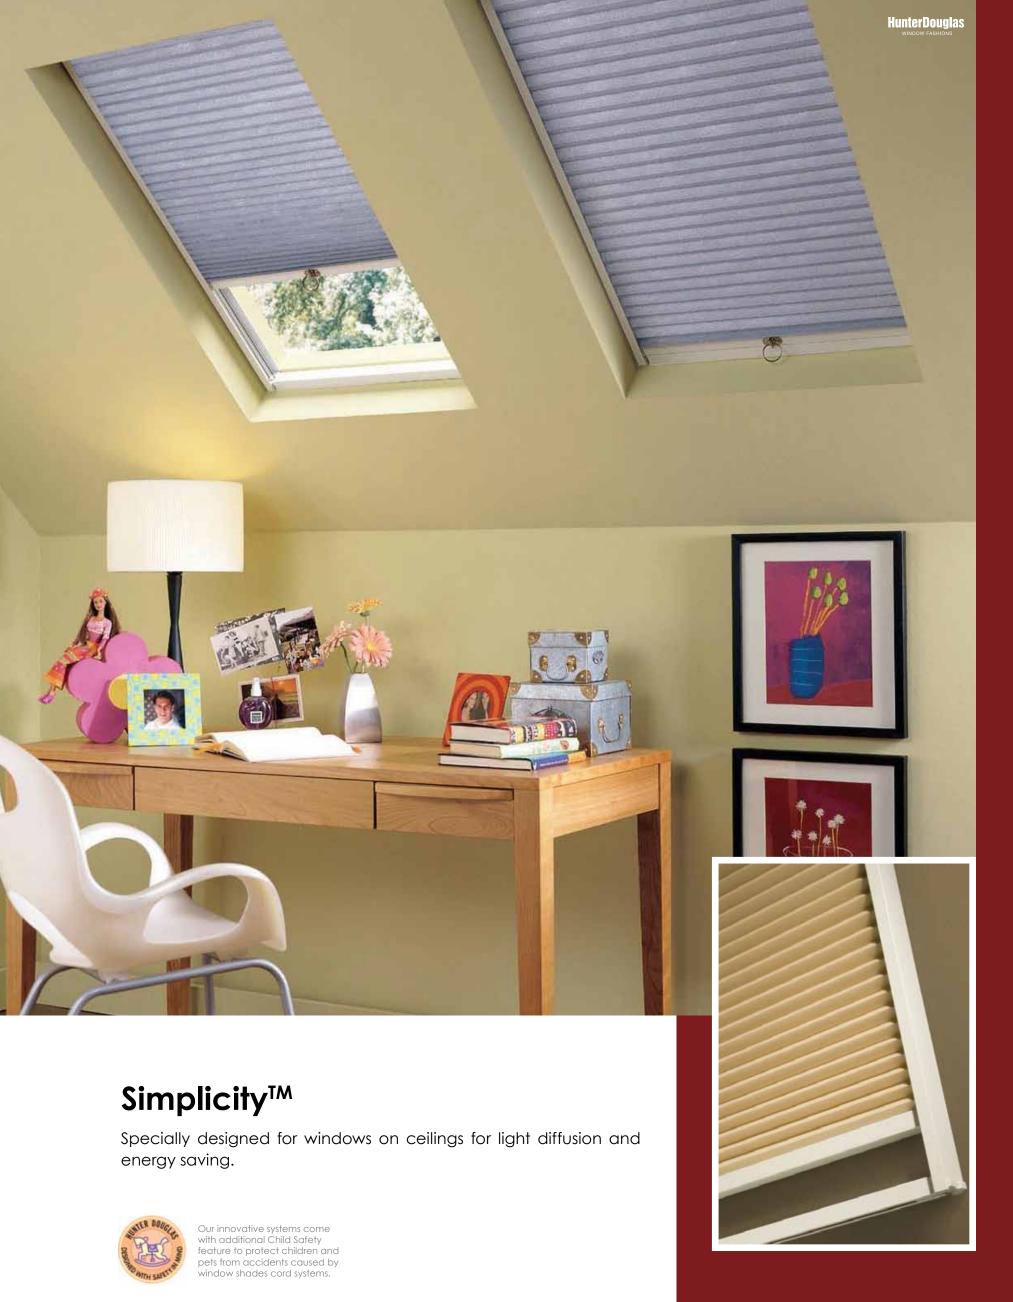

# **EasyRise**<sup>TM</sup>

Allows even the largest shades to be easily raised and lowered. The cord tensioner is mounted securely for enhanced child and pet safety.

Our innovative systems come with additional Child Safety feature to protect children and pets from accidents caused by window shades cord systems.

## **Vertiglide<sup>TM</sup>**

Ideal for side-to-side openings, sliding glass doors and as room dividers, this system does not carry cords, chains or wands that get in the way of children and animals.

Our innovative systems come with additional Child Safety feature to protect children and pets from accidents caused by window shades cord systems.

## **Motorisation**

Designed for ease of operation and precise control. Operating functions are delivered by a hand-held remote transmitter.

Our innovative systems come with additional Child Safety feature to protect children and pets from accidents caused by window shades cord systems.