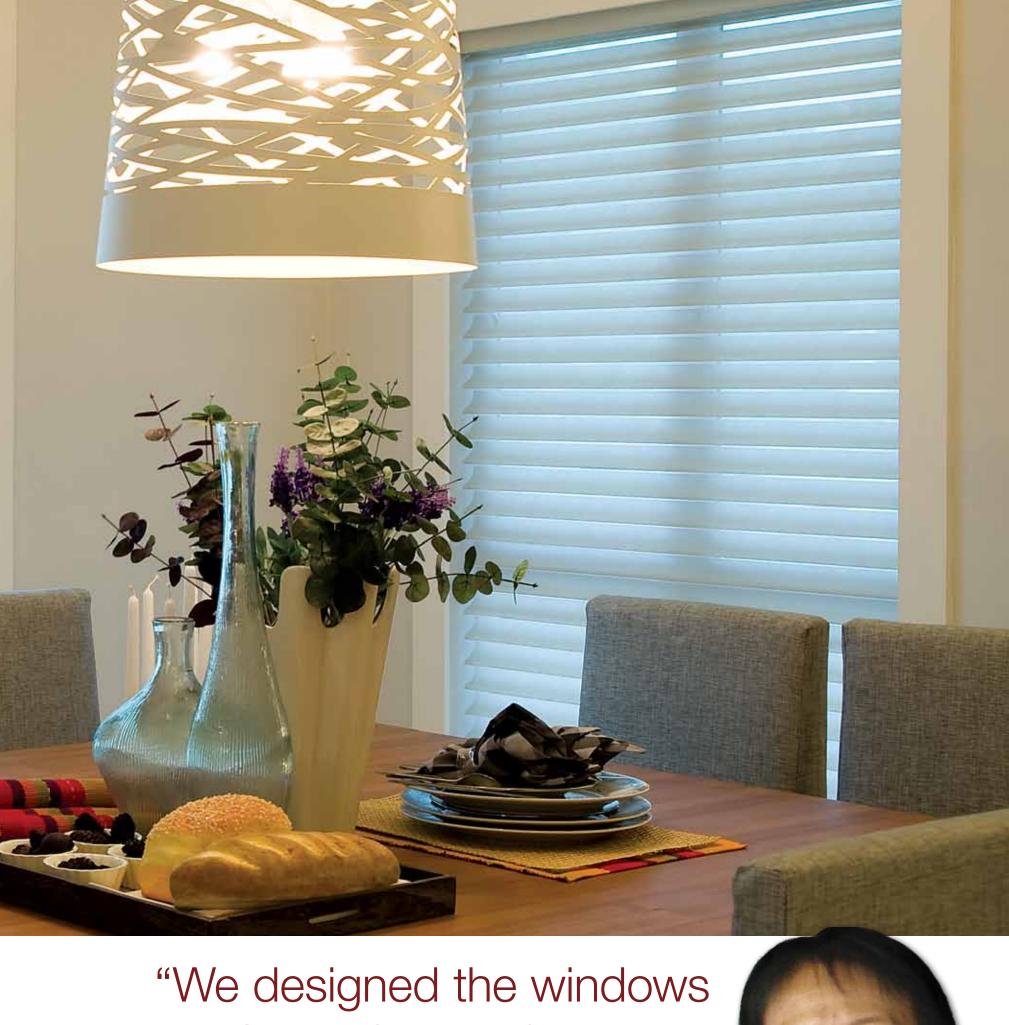

My colleague and I were at the launch of the competition, and we were intrigued by the way it was going to be carried out. Right there and then, we made the decision to enter the competition. I drew my inspiration from the 'Master of Modern Architecture', I M Pei.

I was extremely impressed by the way he designed the windows at the Suzhou Museum in China where he used windows to frame scenery outside the room; objects like decorative plants and bamboo became attractive 'pictures' for the interior.

In a similar way, we designed the windows as picture frames for outdoor objects to be presented as pieces of art from within the room. We decided on Silhouette® Window Shadings because of its flexibility of view to the exterior, maintaining the outlook even when fully closed.

"We designed the windows as picture frames for outdoor objects to be presented as pieces of art from within the room."

CHEW KHERK MIN Design Base Sdn Bhd MALAYSIA

Go au naturale for a soothing ambience with Luminette® Privacy Sheers