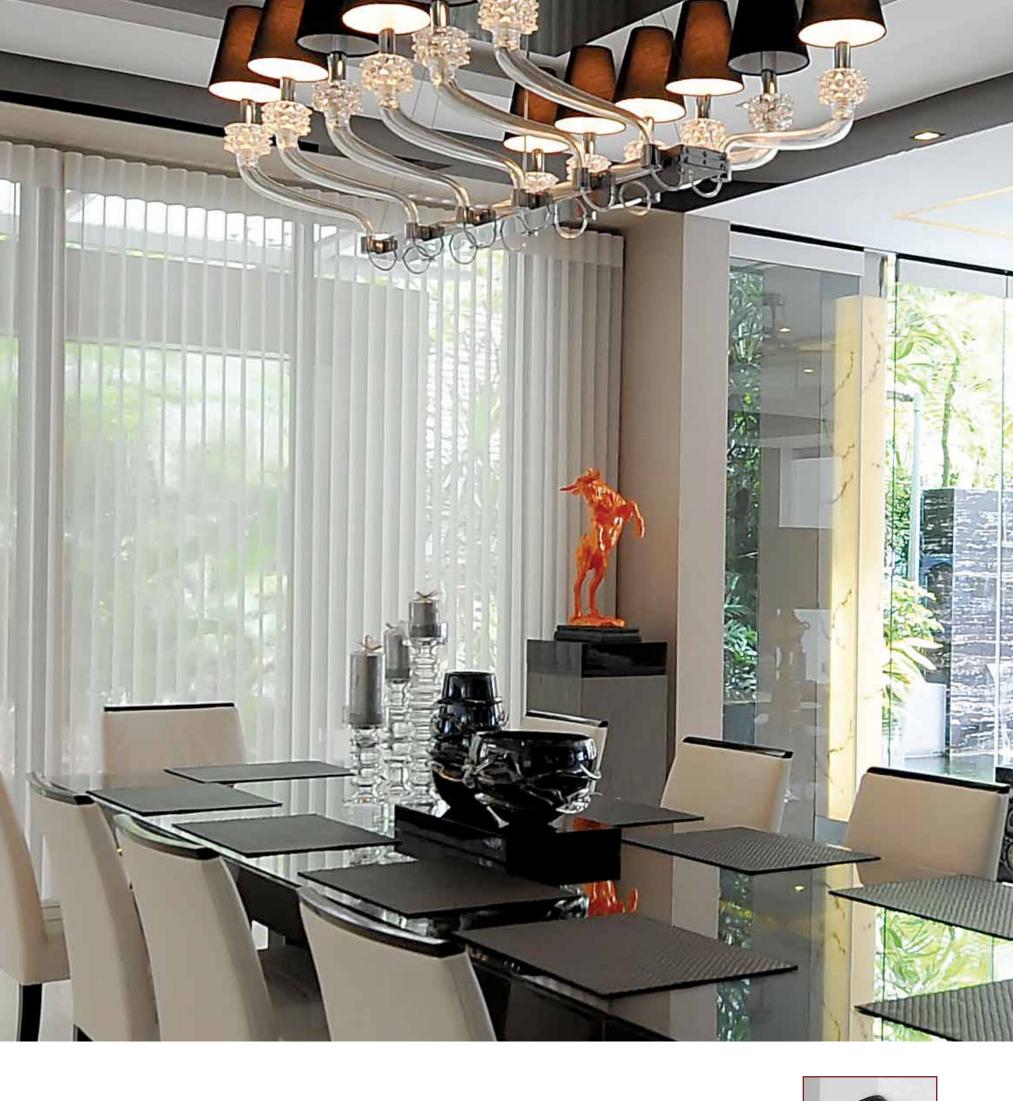

### **LUMINETTE**®

**Privacy Sheers** 

These sheers offer you a softly filtered view while providing privacy when you want it. The luxurious look of soft curtains is accentuated at night when the shades are closed. The fabrics in Luminette® Privacy Sheers fold perfectly in place with just a spin of the wand for sheer blackout effect. Luminette® Privacy Sheers can be used in virtually any room and in any rectangular window or door opening. They are perfect for large doors or windows.