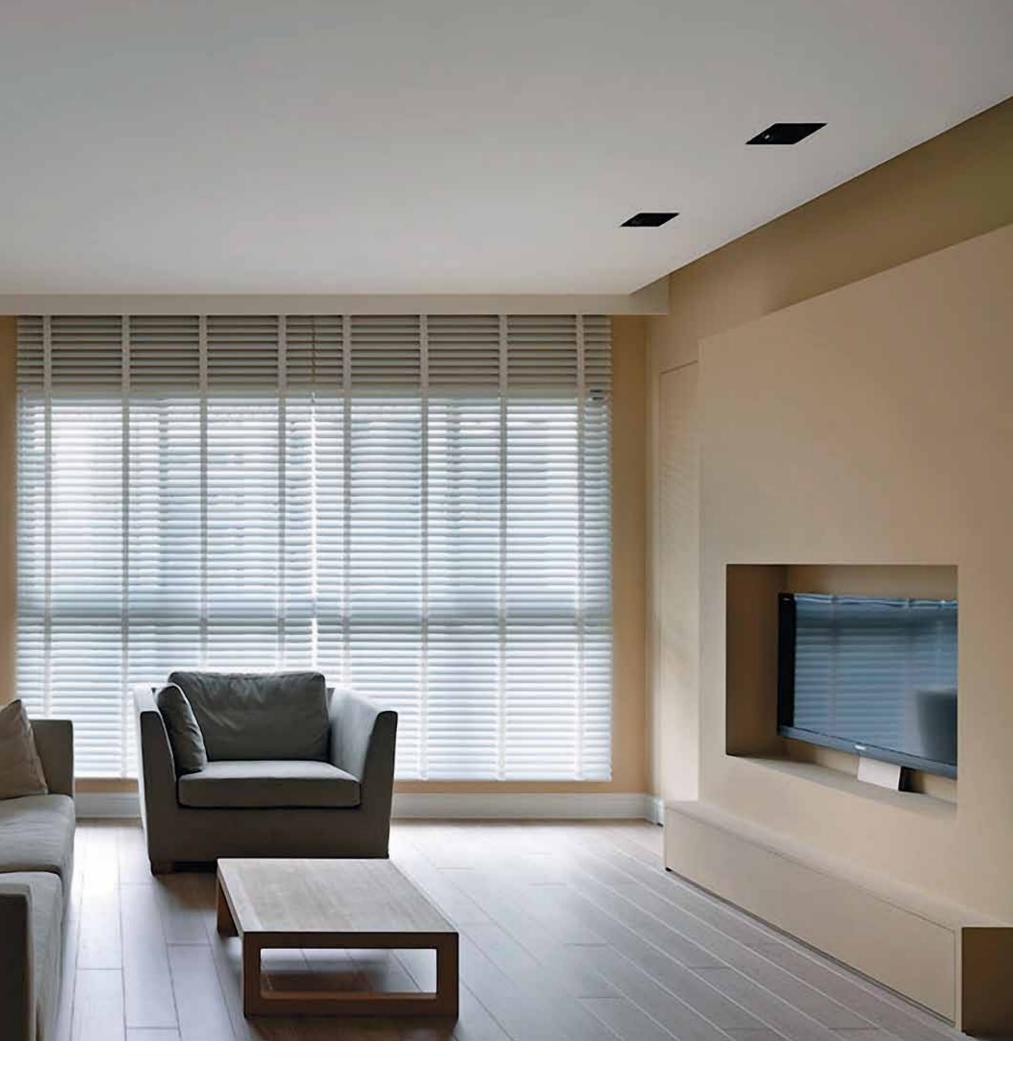

## The Living Room

For many of us, the living room is the centre of our home; a space where friends and family relax and enjoy the view to the outside. Often that view comes with an abundance of natural light. Window coverings can help block harmful UV rays that damage furnishings, control heat and manage glare – controlling or providing room-darkening solutions. Hunter Douglas window coverings help you harness the beauty of natural light, making the living room a warm and welcoming space that reflects your personal style.