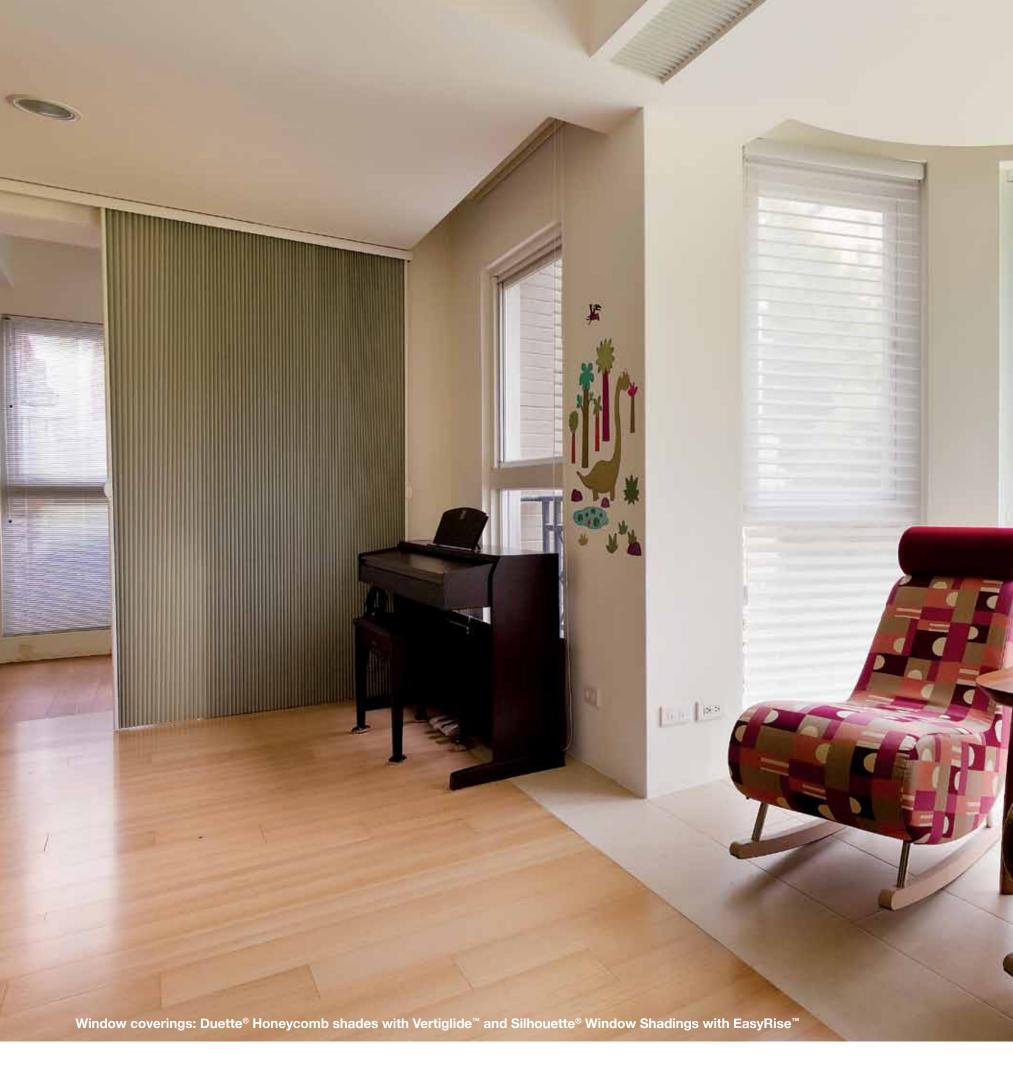

### **DUETTE**®

**Honeycomb Shades** 

Our Duette® Honeycomb Shades provide a high level of energy efficiency with its innovative, patented honeycomb design that traps air, increasing energy efficiency by keeping a room cool on a hot day and maintaining warmth when it's cold.

With a wide array of colours, textures and pleat sizes, Duette® Honeycomb Shades enhance any décor. Honeycomb Shades block up to 99% of harmful sun rays and come in various levels of opacity according to your preferences. A Duolite™ option is available, offering 2-in-1 shades with different light opacities.

## **Vertiglide<sup>TM</sup>**

Ideal for side-to-side openings, sliding glass doors and as room dividers, this system does not carry cords, chains or wands that get in the way of children and animals.

Our innovative systems come with additional Child Safety feature to protect children and pets from accidents caused by window shades cord systems.