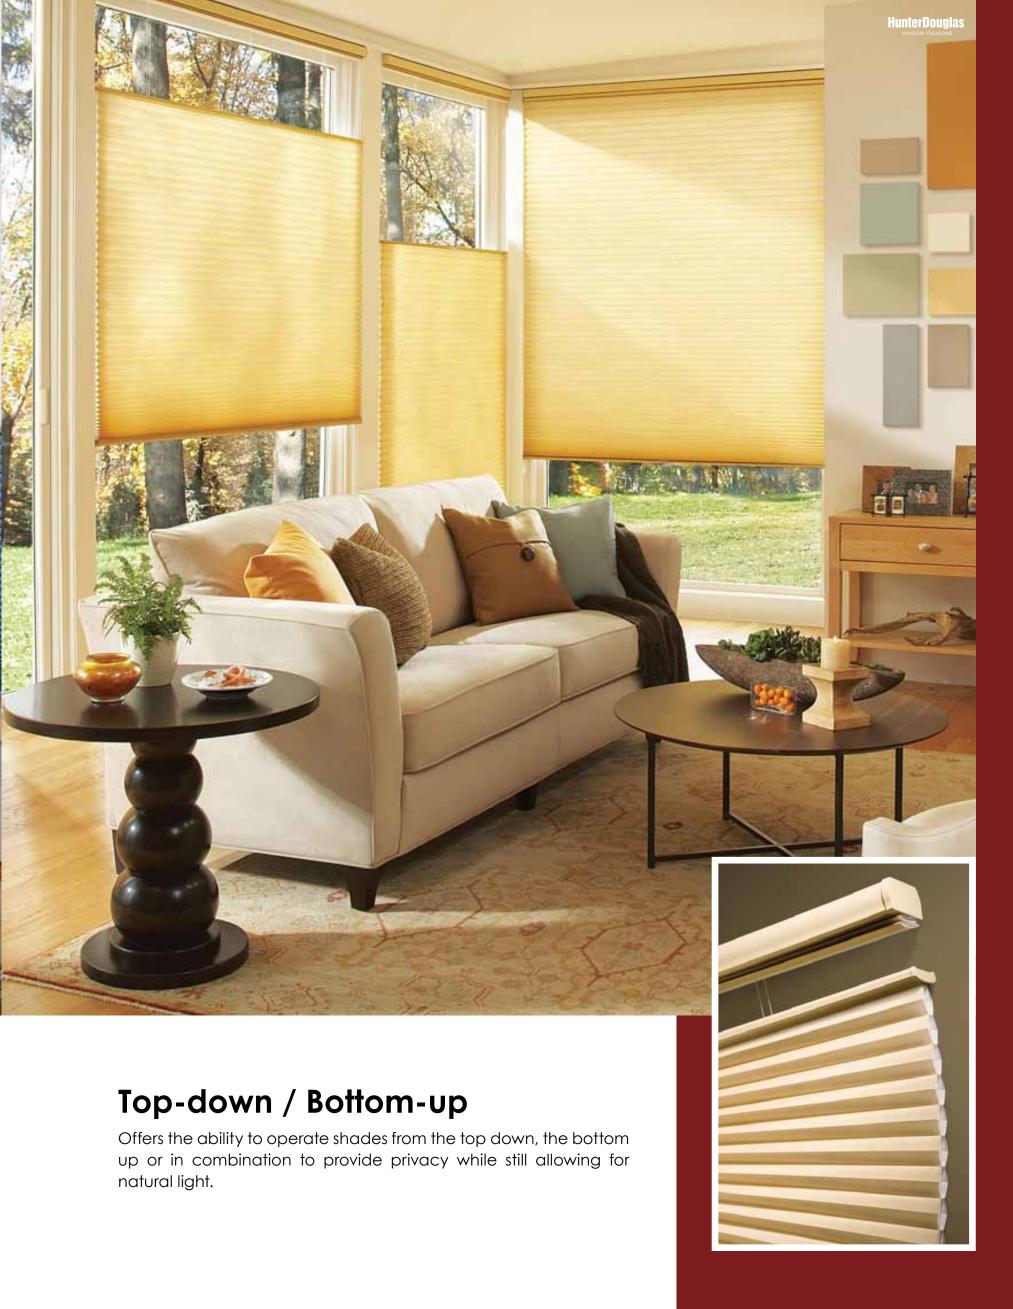

KRISTINE BENITEZ
Philippines

The owners were looking for 'something classic yet new'. The core idea behind this is a unique fusion of both worlds: modern design with a touch of classic Victorian style. Duette® Honeycomb Shades' top-down bottom-up system proved to be very functional, especially as this loft apartment has very high windows.