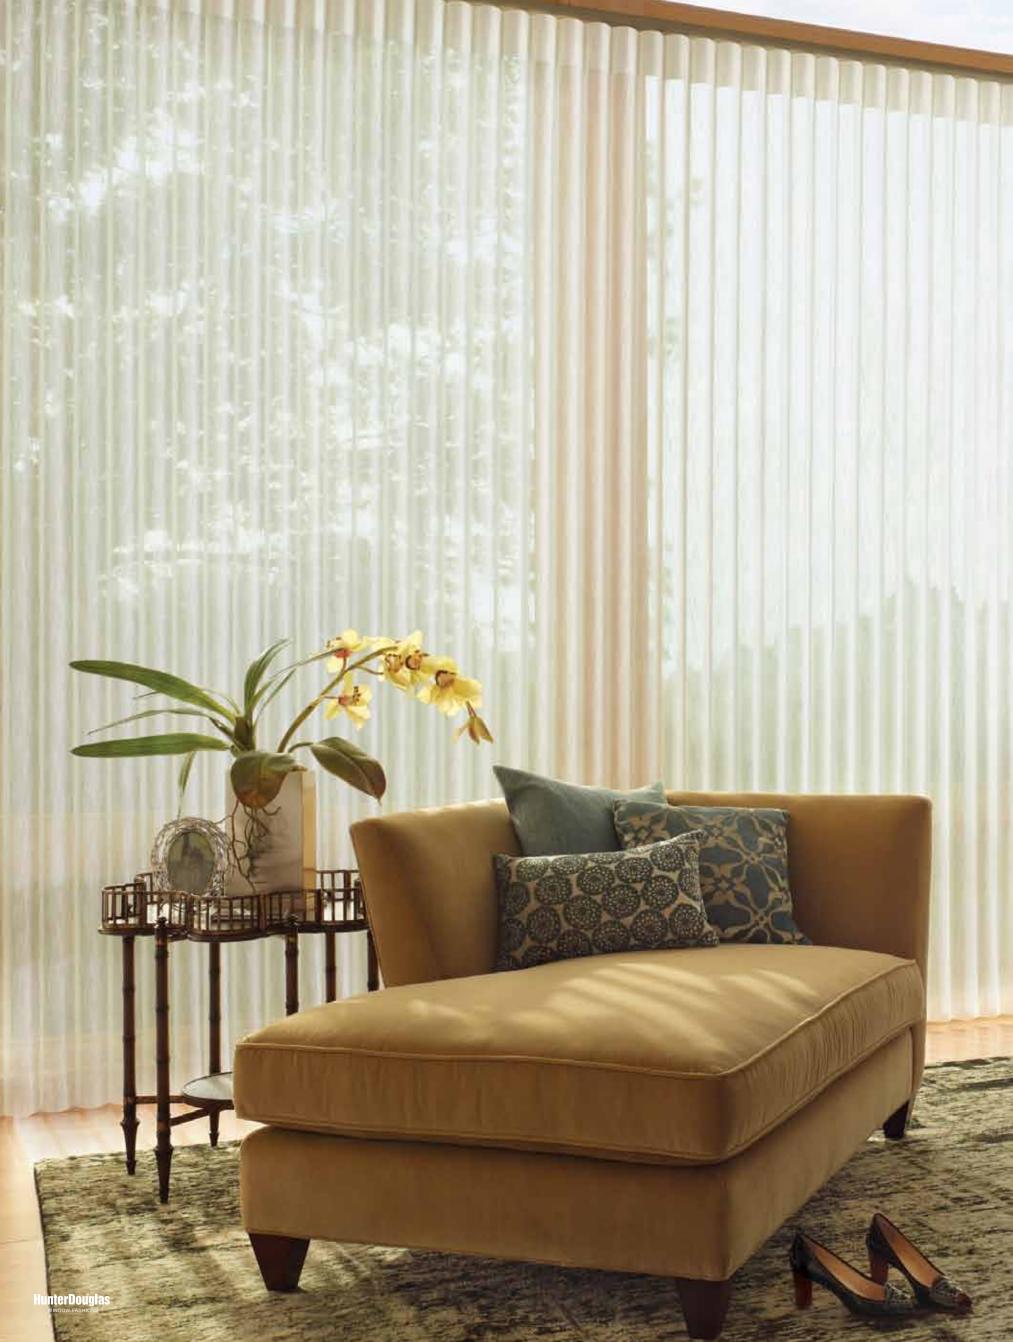

## The Living Room

For many of us, the living room is the centre of our home; a space where friends and family relax and enjoy the view to the outside. Often that view comes with an abundance of natural light. Window coverings can help block harmful UV rays that damage furnishings, control heat and manage glare – controlling or providing room-darkening solutions. Hunter Douglas window coverings help you harness the beauty of natural light, making the living room a warm and welcoming space that reflects your personal style.

### SILHOUETTE®

Window Shadings

These shadings feature our Signature S-Vane™ Fabric Panels that suspend between two sheer facings, distilling sunlight into a warm glow with exceptional elegance. The vanes tilt with precision, allowing accurate control of light and privacy in a room. Hunter Douglas Silhouette® Window Shadings are designed with a patented weave that eliminates the moiré effect (an irregular, wavy and rippled appearance that occurs when fabric patterns and textures are combined), delivering a clean and undisturbed view.