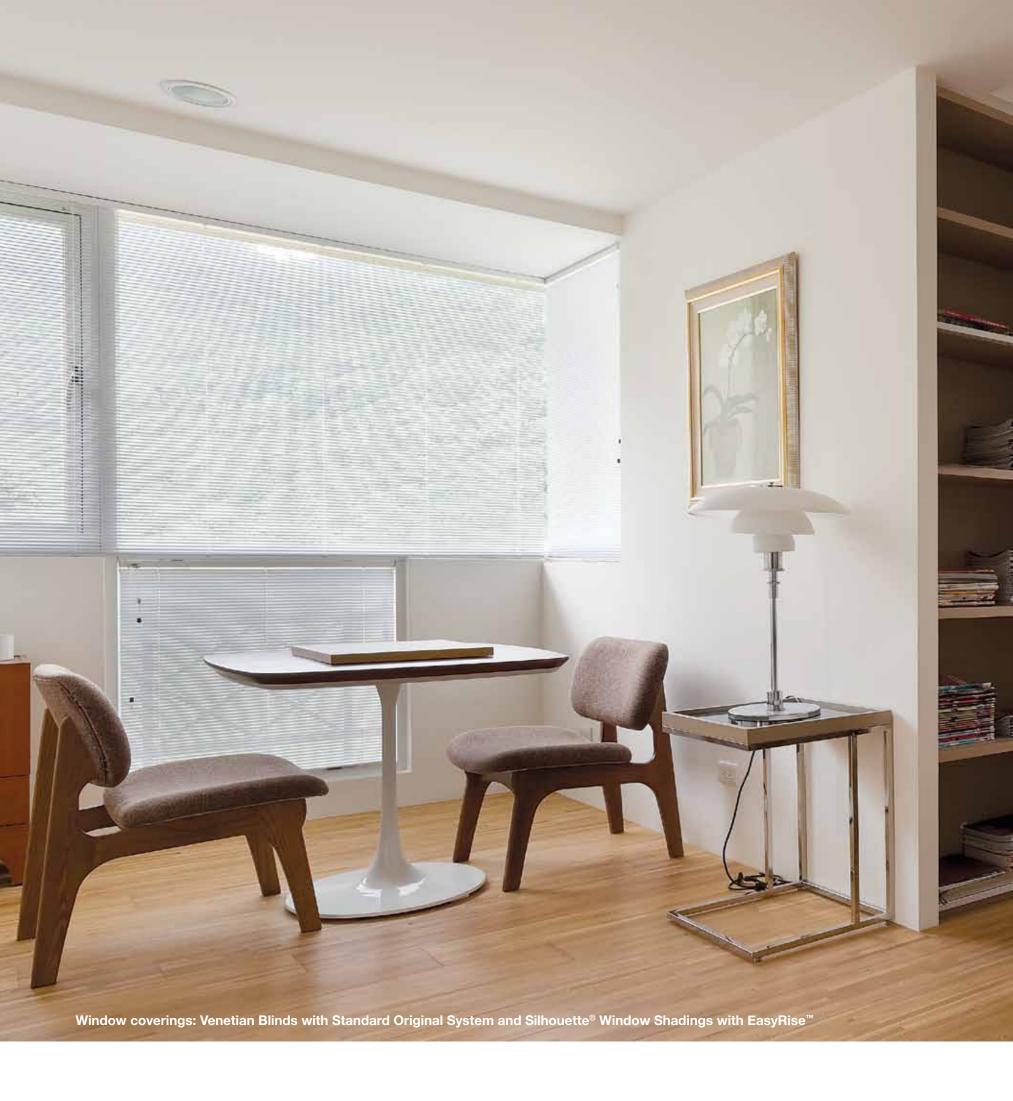

#### **Blinds**

The charm of our Venetian Blinds lies in their versatility. First introduced to the world by Hunter Douglas in the 1950s, our Venetian Blinds offer you precise control of light intensity and direction with the quick twist of a wand. And with an ever expanding range of colours, finishes, and slat widths to choose from, you can transform any room in a style that is completely your own. Made with high-grade aluminium slats our Venetian Blinds are covered with a special coating for outstanding durability and reliability. Additionally, the spring-tempered bounce-back slats offer resistance against rough handling. All our Venetian Blinds are designed to repel dust, making cleaning easier and more convenient.

### SILHOUETTE®

Window Shadings

These shadings feature our Signature S-Vane™ Fabric Panels that suspend between two sheer facings, distilling sunlight into a warm glow with exceptional elegance. The vanes tilt with precision, allowing accurate control of light and privacy in a room. Hunter Douglas Silhouette® Window Shadings are designed with a patented weave that eliminates the moiré effect (an irregular, wavy and rippled appearance that occurs when fabric patterns and textures are combined), delivering a clean and undisturbed view.