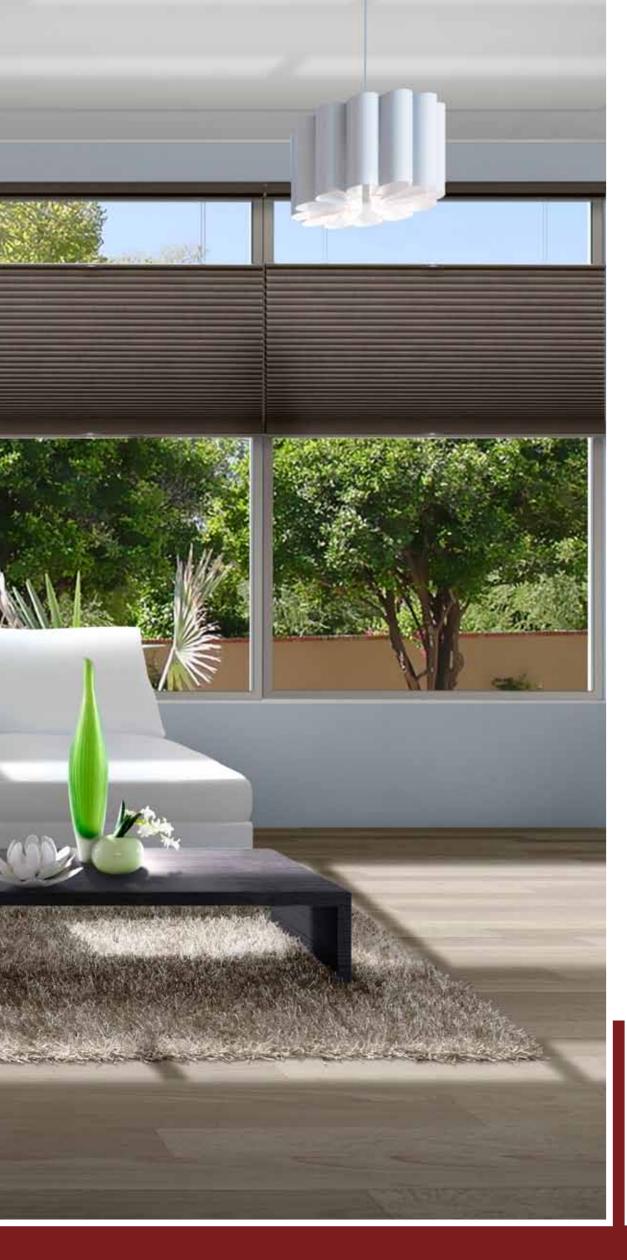

### **DUETTE**®

**Honeycomb Shades** 

Our Duette® Honeycomb Shades provide a high level of energy efficiency with its innovative, patented honeycomb design that traps air, increasing energy efficiency by keeping a room cool on a hot day and maintaining warmth when it's cold.

With a wide array of colours, textures and pleat sizes, Duette® Honeycomb Shades enhance any décor. Honeycomb Shades block up to 99% of harmful sun rays and come in various levels of opacity according to your preferences. A Duolite™ option is available, offering 2-in-1 shades with different light opacities.