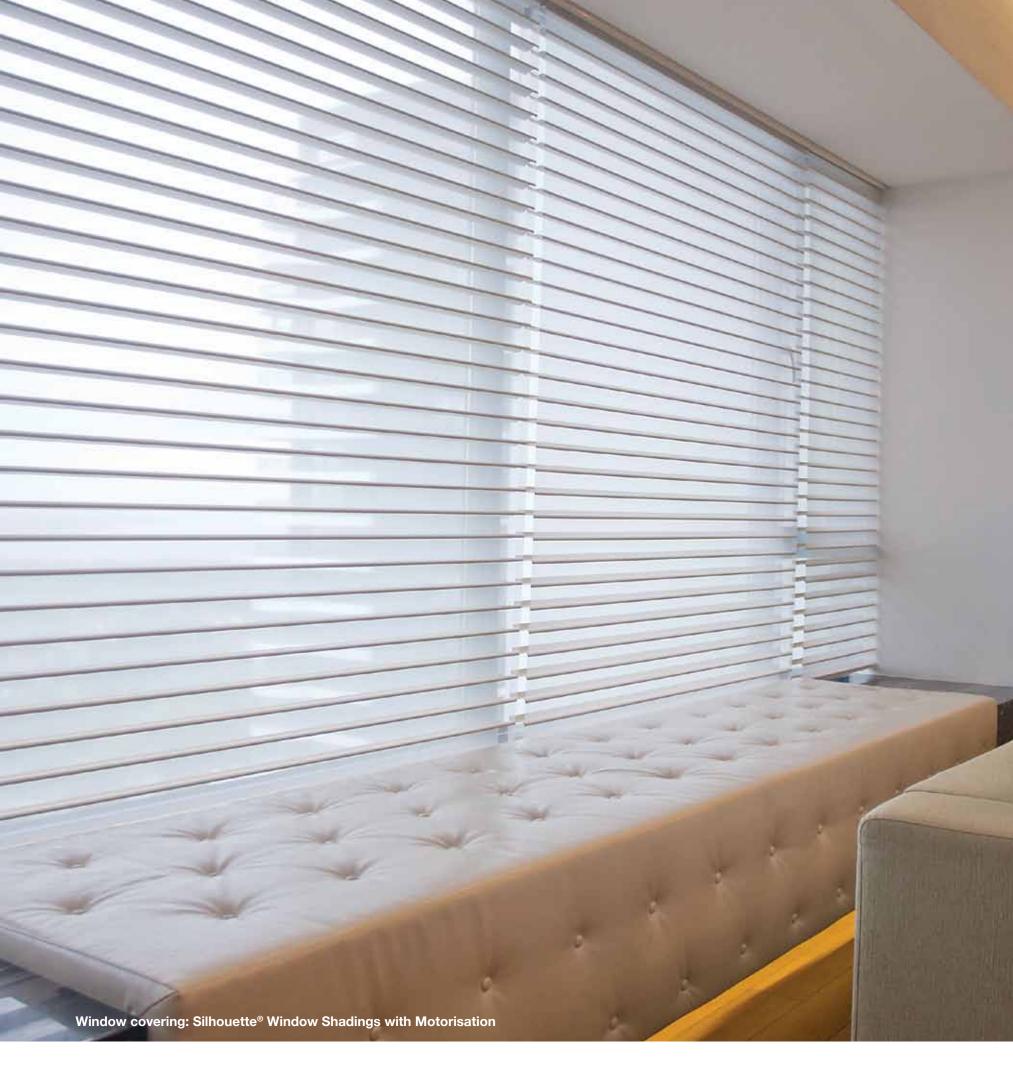

### SILHOUETTE®

Window Shadings

These shadings feature our Signature S-Vane™ Fabric Panels that suspend between two sheer facings, distilling sunlight into a warm glow with exceptional elegance. The vanes tilt with precision, allowing accurate control of light and privacy in a room. Hunter Douglas Silhouette® Window Shadings are designed with a patented weave that eliminates the moiré effect (an irregular, wavy and rippled appearance that occurs when fabric patterns and textures are combined), delivering a clean and undisturbed view.

## **Motorisation**

Designed for ease of operation and precise control. Operating functions are delivered by a hand-held remote transmitter.

Our innovative systems come with additional Child Safety feature to protect children and pets from accidents caused by window shades cord systems.