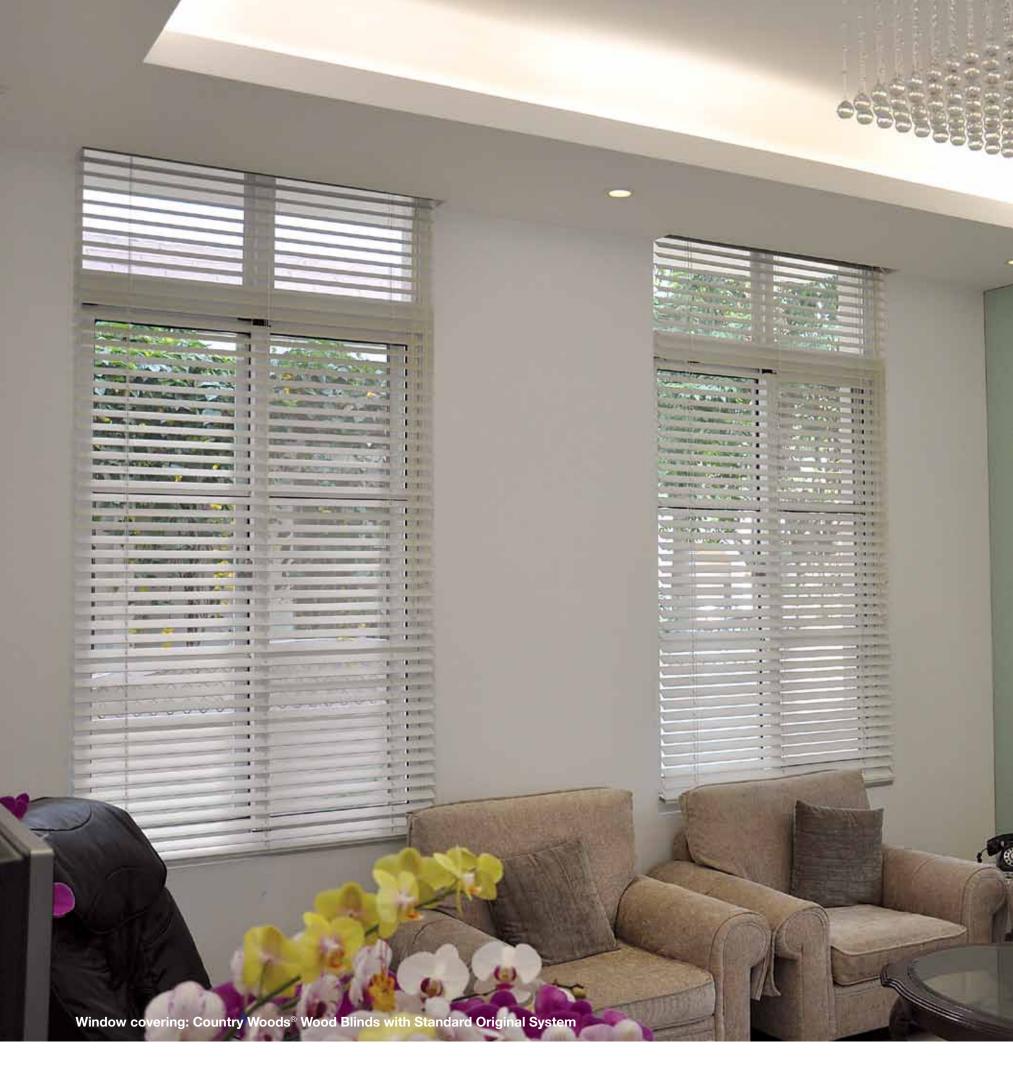

#### COUNTRY WOODS™

Wood Blinds

The exquisite beauty of nature is captured in these blinds. Its natural materials create a warm and intimate mood in a room, while the matching valance and bottom rail complete the design. Made from the finest quality wood, your décor will blossom when combined with the natural beauty of our Country Woods® Wood Blinds.