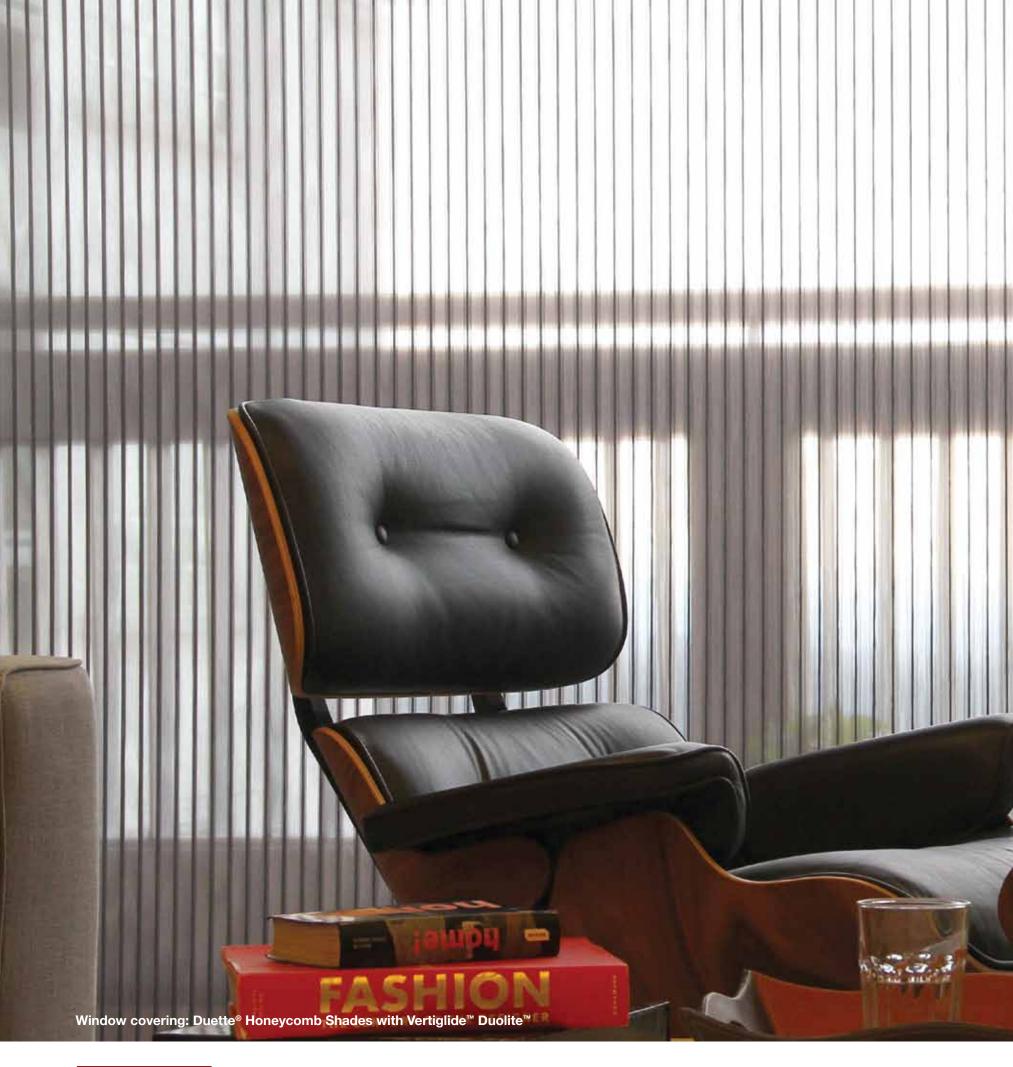

### **DUETTE**®

**Honeycomb Shades** 

Our Duette® Honeycomb Shades provide a high level of energy efficiency with its innovative, patented honeycomb design that traps air, increasing energy efficiency by keeping a room cool on a hot day and maintaining warmth when it's cold.

With a wide array of colours, textures and pleat sizes, Duette® Honeycomb Shades enhance any décor. Honeycomb Shades block up to 99% of harmful sun rays and come in various levels of opacity according to your preferences. A Duolite™ option is available, offering 2-in-1 shades with different light opacities.

## Duolite™

Offers maximum light control through two separate fabric panels for 'day or night' convenience, providing limitless options for privacy and light control.