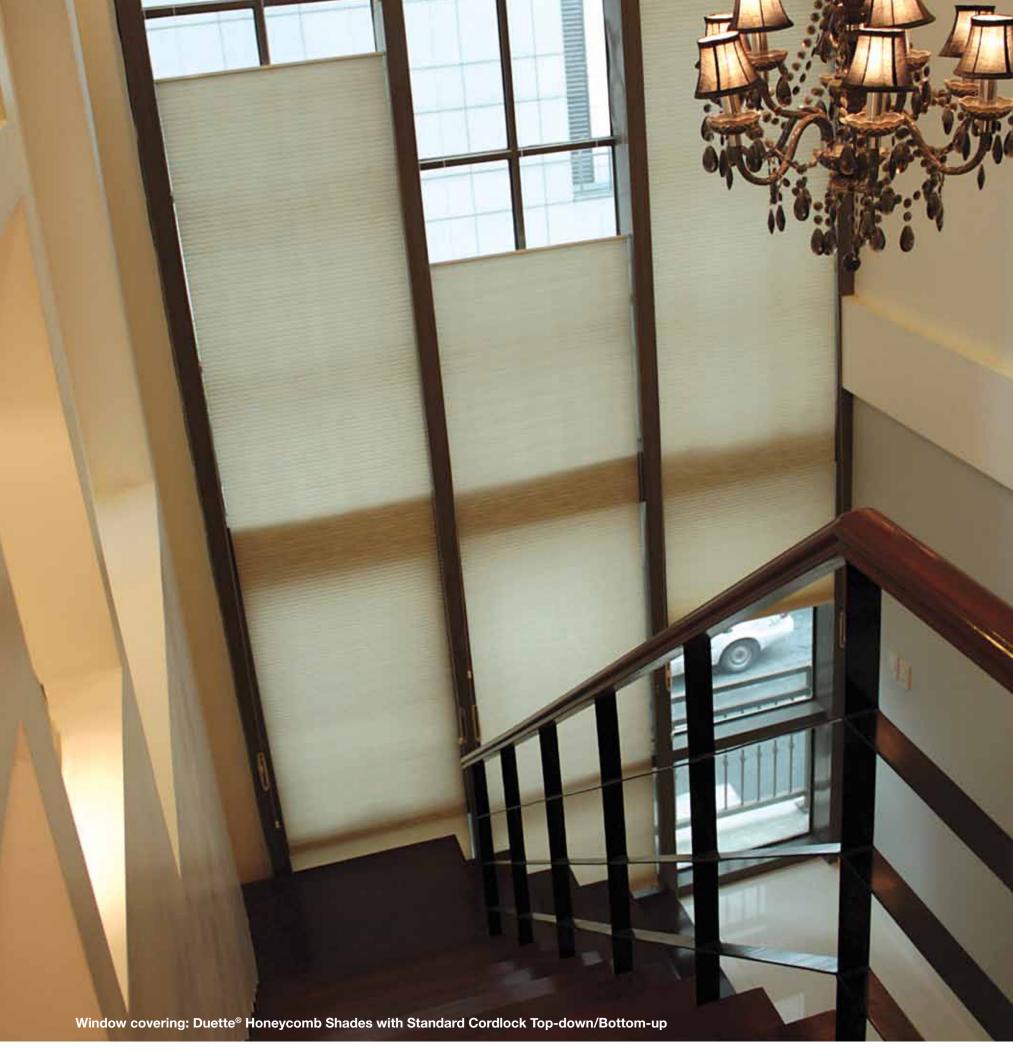

### **DUETTE**®

**Honeycomb Shades** 

Our Duette® Honeycomb Shades provide a high level of energy efficiency with its innovative, patented honeycomb design that traps air, increasing energy efficiency by keeping a room cool on a hot day and maintaining warmth when it's cold.

With a wide array of colours, textures and pleat sizes, Duette® Honeycomb Shades enhance any décor. Honeycomb Shades block up to 99% of harmful sun rays and come in various levels of opacity according to your preferences. A Duolite™ option is available, offering 2-in-1 shades with different light opacities.