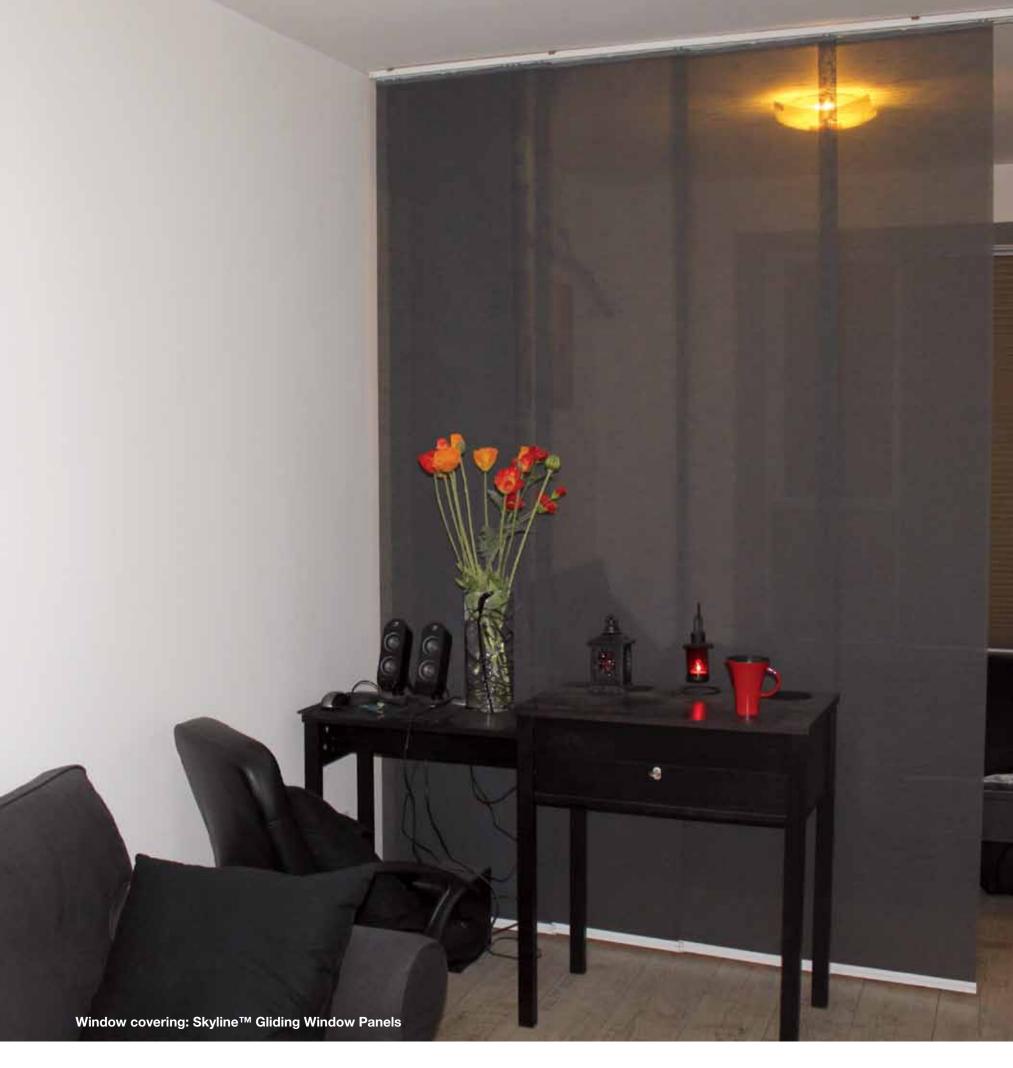

**WEI RAN**China

For this project we selected Skyline™ Gliding Window Panels to fully meet the customers' interior lighting needs and space constraints. The functionality and usability of the product satisfied our customers' demand for great indoor light control.

LIU QIANG China

Dealing with a limited space, we selected Skyline™ Gliding Window Panels to give off an effect of soft partitioning to the space while providing a sense of privacy.

**APISORN HUNGSAPREUK** Thailand