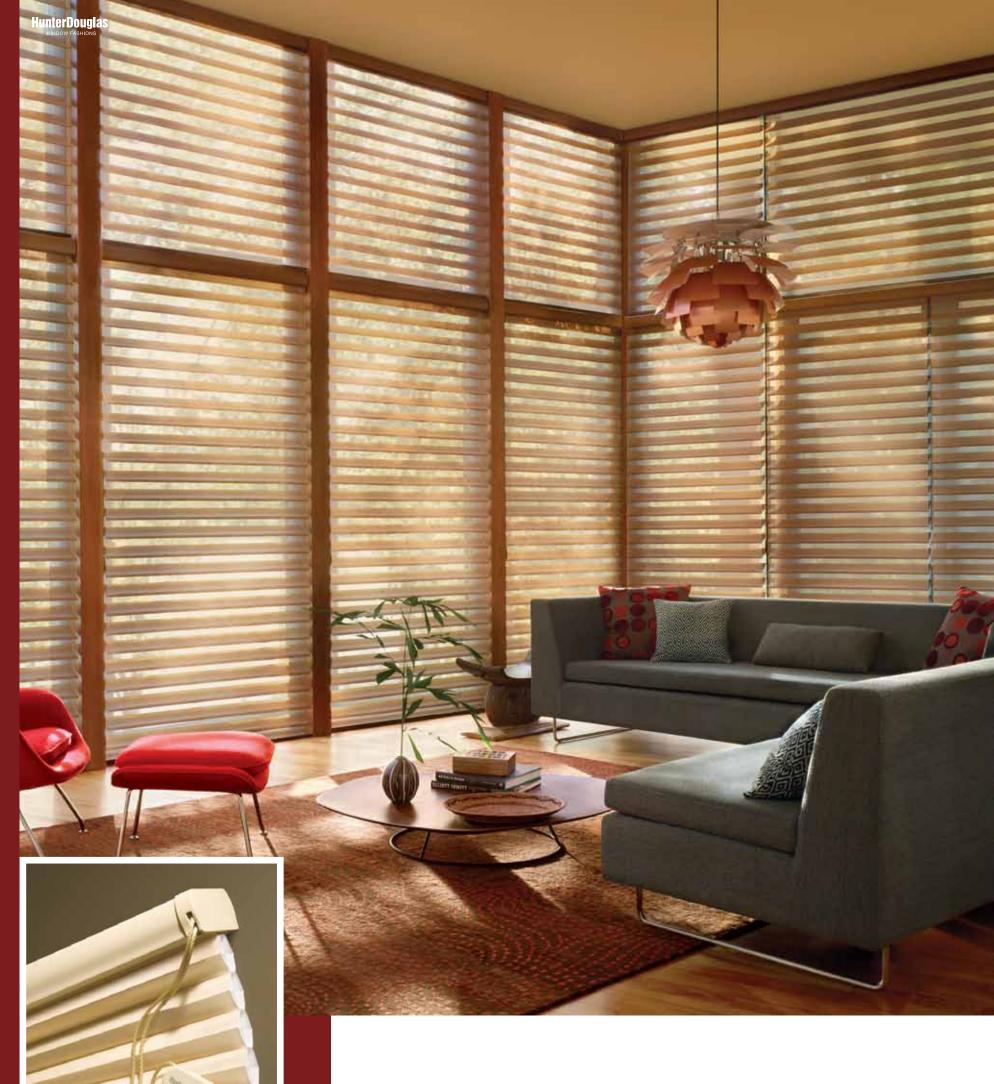

### SILHOUETTE®

Window Shadings

These shadings feature our Signature S-Vane™ Fabric Panels that suspend between two sheer facings, distilling sunlight into a warm glow with exceptional elegance. The vanes tilt with precision, allowing accurate control of light and privacy in a room. Hunter Douglas Silhouette® Window Shadings are designed with a patented weave that eliminates the moiré effect (an irregular, wavy and rippled appearance that occurs when fabric patterns and textures are combined), delivering a clean and undisturbed view.