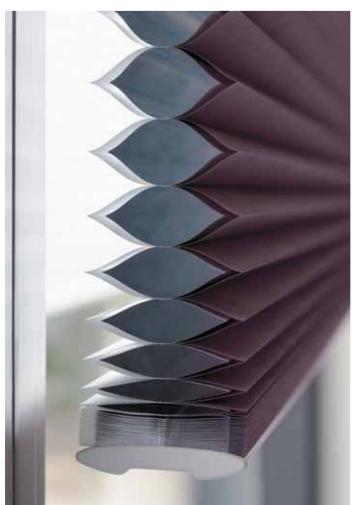

### SILHOUETTE®

Window Shadings

These shadings feature our Signature S-Vane™ Fabric Panels that suspend between two sheer facings, distilling sunlight into a warm glow with exceptional elegance. The vanes tilt with precision, allowing accurate control of light and privacy in a room. Hunter Douglas Silhouette® Window Shadings are designed with a patented weave that eliminates the moiré effect (an irregular, wavy and rippled appearance that occurs when fabric patterns and textures are combined), delivering a clean and undisturbed view.