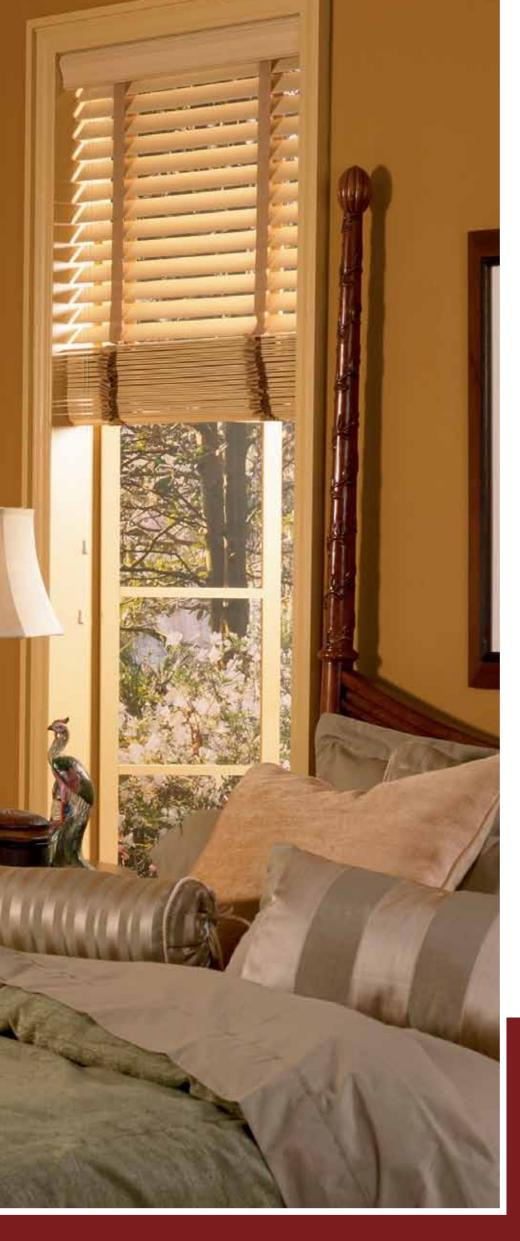

# The Bedroom

A place of slumber and relaxation after a long day. For the bedroom, window fashions can provide a high degree of privacy. If you prefer to sleep in the dark, room-darkening fabrics coupled with a design that eliminates light gaps, seams and rout holes would be suitable.