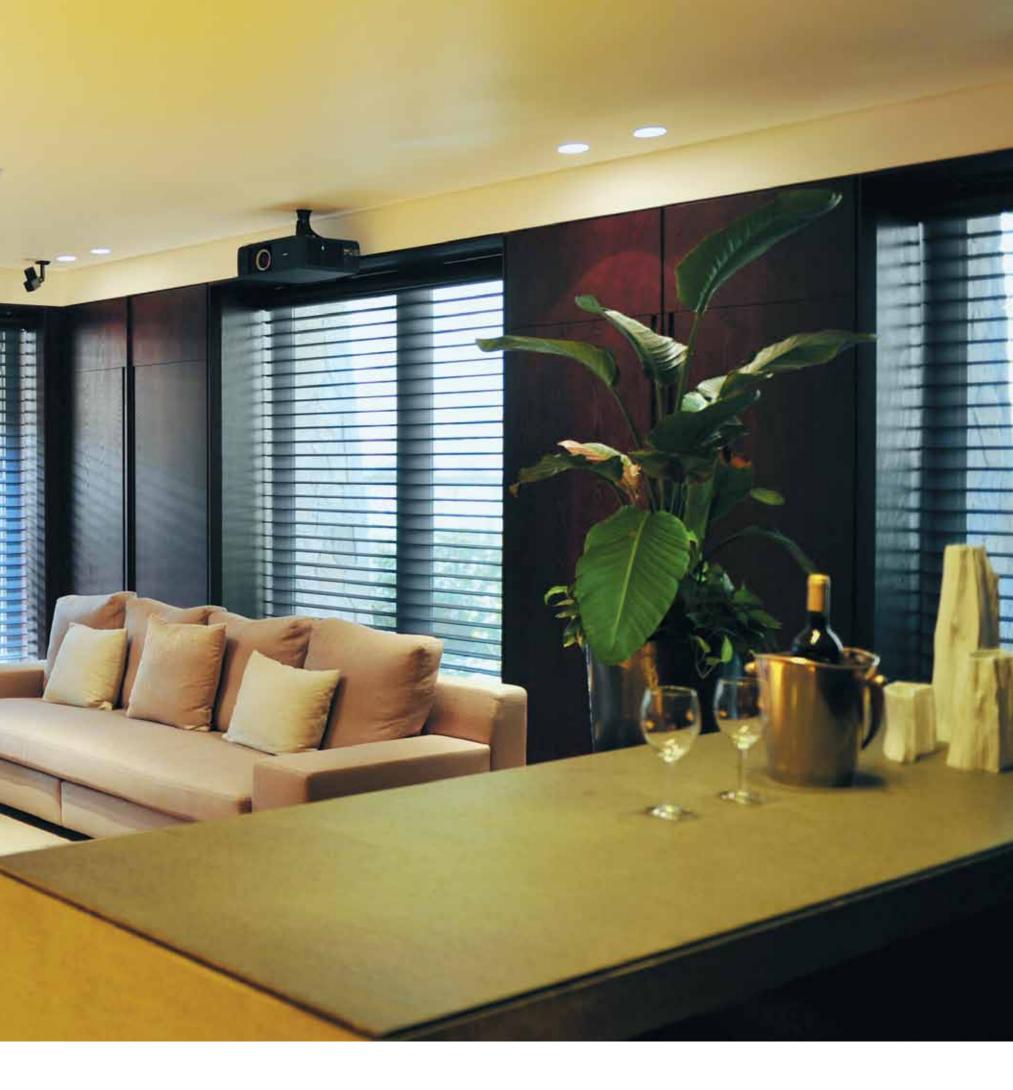

### SILHOUETTE®

Window Shadings

These shadings feature our Signature S-Vane™ Fabric Panels that suspend between two sheer facings, distilling sunlight into a warm glow with exceptional elegance. The vanes tilt with precision, allowing accurate control of light and privacy in a room. Hunter Douglas Silhouette® Window Shadings are designed with a patented weave that eliminates the moiré effect (an irregular, wavy and rippled appearance that occurs when fabric patterns and textures are combined), delivering a clean and undisturbed view.