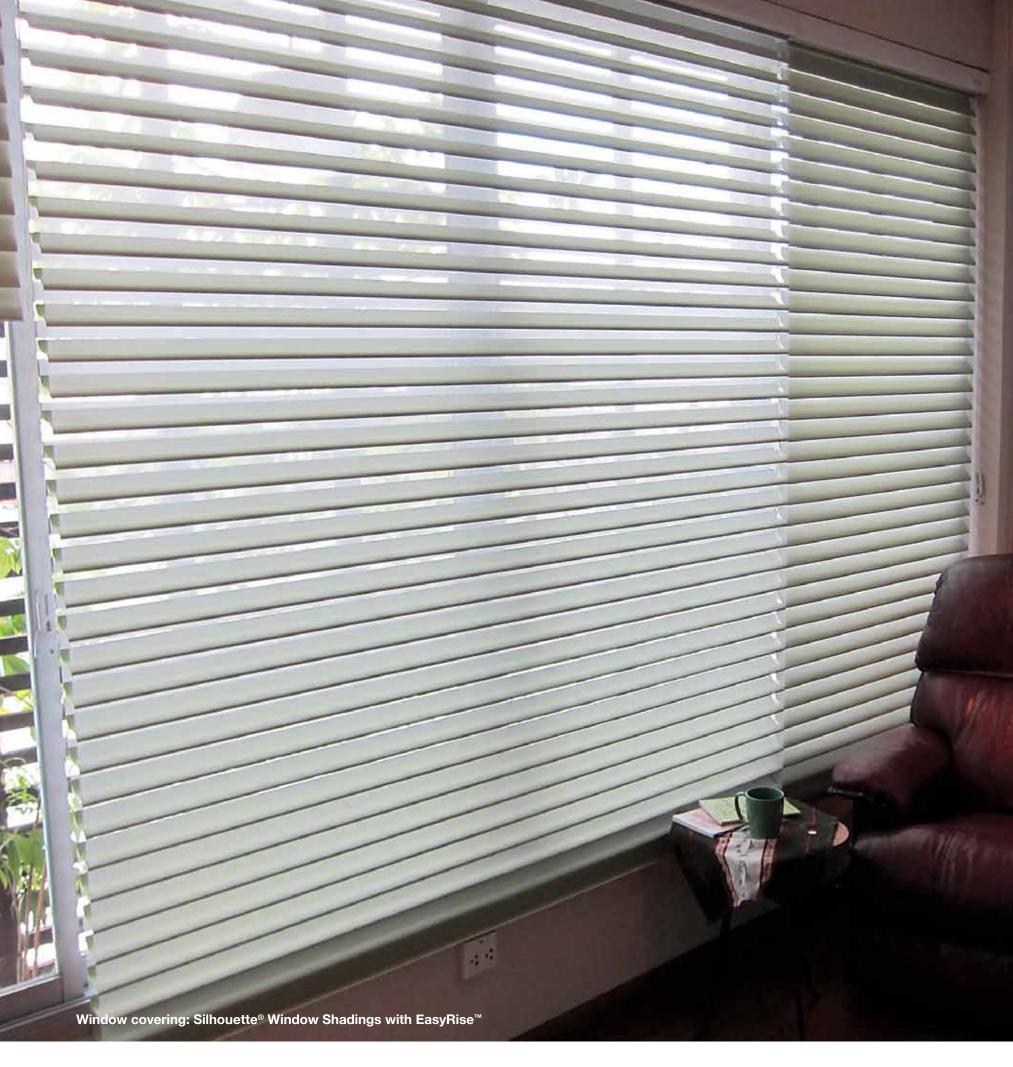

### SILHOUETTE®

Window Shadings

These shadings feature our Signature S-Vane™ Fabric Panels that suspend between two sheer facings, distilling sunlight into a warm glow with exceptional elegance. The vanes tilt with precision, allowing accurate control of light and privacy in a room. Hunter Douglas Silhouette® Window Shadings are designed with a patented weave that eliminates the moiré effect (an irregular, wavy and rippled appearance that occurs when fabric patterns and textures are combined), delivering a clean and undisturbed view.

### VIGNETTE®

Modern Roman Shades

The specially designed contoured folds of Vignette® Roman Shades stay in shape and volume, creating a casual and formal look. Our EasyRise™ system allows even the largest Roman Shades to be easily raised and lowered and the cord tensioner can be securely mounted to the window frame for enhanced child and pet safety. The headrail conceals and protects the fabric when raised for an unobstructed outside view. A room darkening option is available for more privacy.

# **EasyRise**<sup>TM</sup>

Allows even the largest shades to be easily raised and lowered. The cord tensioner is mounted securely for enhanced child and pet safety.

Our innovative systems come with additional Child Safety feature to protect children and pets from accidents caused by window shades cord systems.