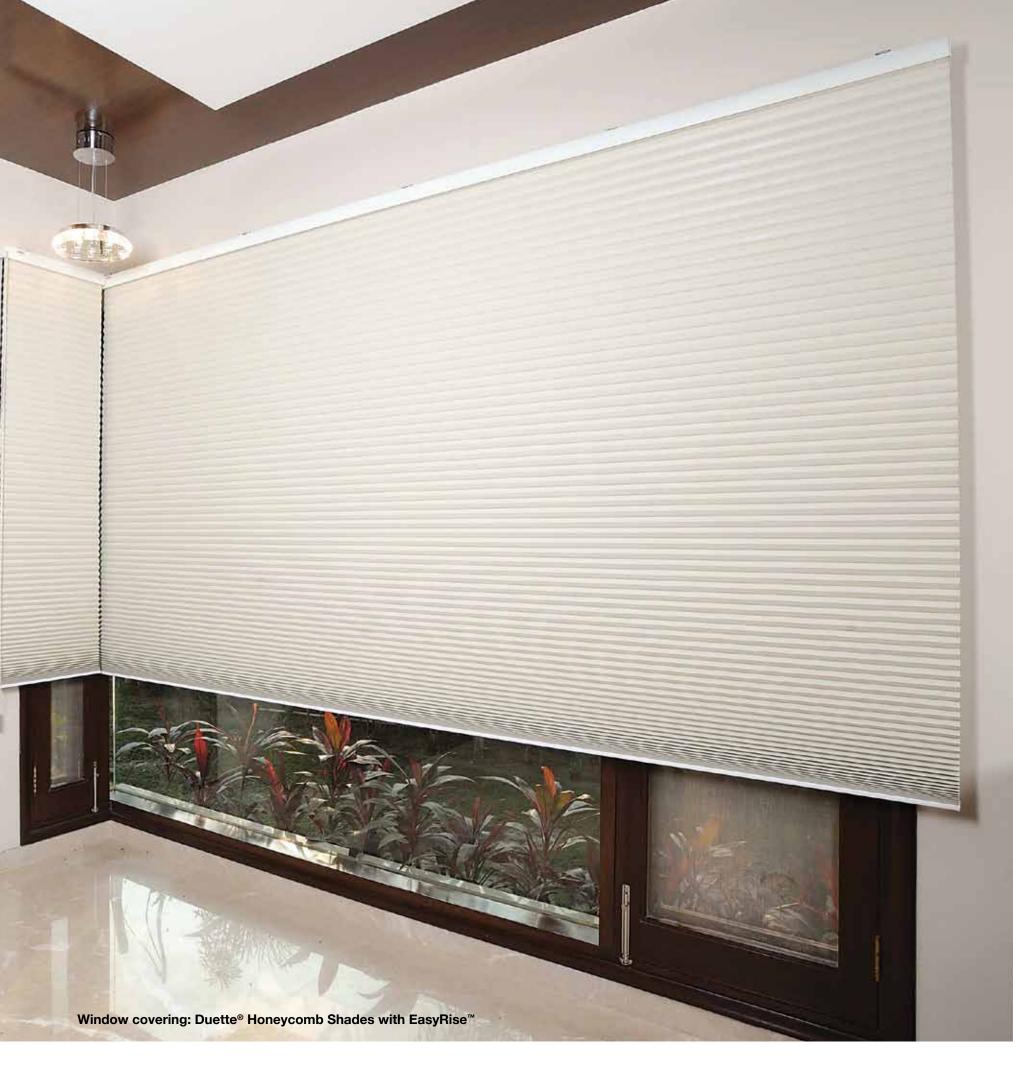

### **DUETTE**®

**Honeycomb Shades** 

Our Duette® Honeycomb Shades provide a high level of energy efficiency with its innovative, patented honeycomb design that traps air, increasing energy efficiency by keeping a room cool on a hot day and maintaining warmth when it's cold.

With a wide array of colours, textures and pleat sizes, Duette® Honeycomb Shades enhance any décor. Honeycomb Shades block up to 99% of harmful sun rays and come in various levels of opacity according to your preferences. A Duolite™ option is available, offering 2-in-1 shades with different light opacities.

# **EasyRise**<sup>TM</sup>

Allows even the largest shades to be easily raised and lowered. The cord tensioner is mounted securely for enhanced child and pet safety.

Our innovative systems come with additional Child Safety feature to protect children and pets from accidents caused by window shades cord systems.