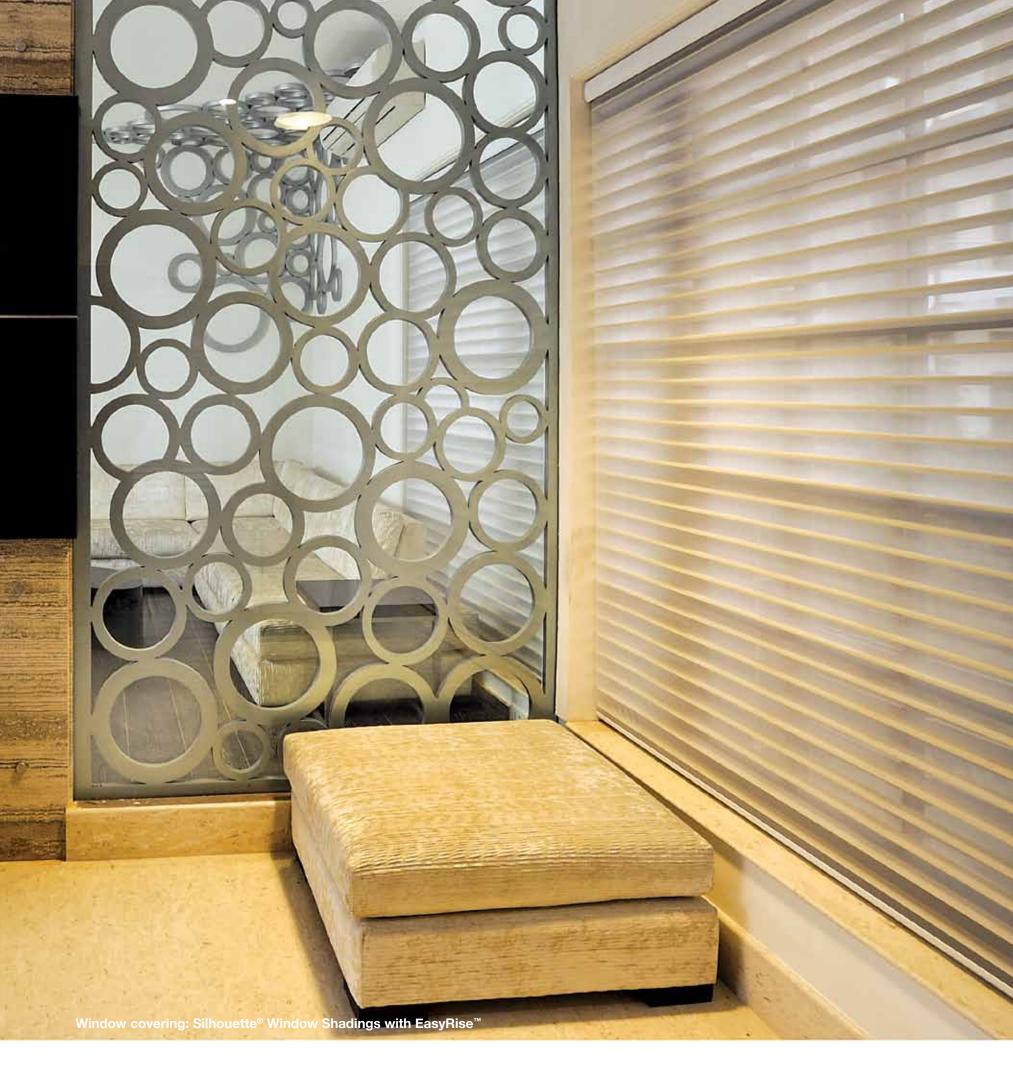

### SILHOUETTE®

Window Shadings

These shadings feature our Signature S-Vane™ Fabric Panels that suspend between two sheer facings, distilling sunlight into a warm glow with exceptional elegance. The vanes tilt with precision, allowing accurate control of light and privacy in a room. Hunter Douglas Silhouette® Window Shadings are designed with a patented weave that eliminates the moiré effect (an irregular, wavy and rippled appearance that occurs when fabric patterns and textures are combined), delivering a clean and undisturbed view.