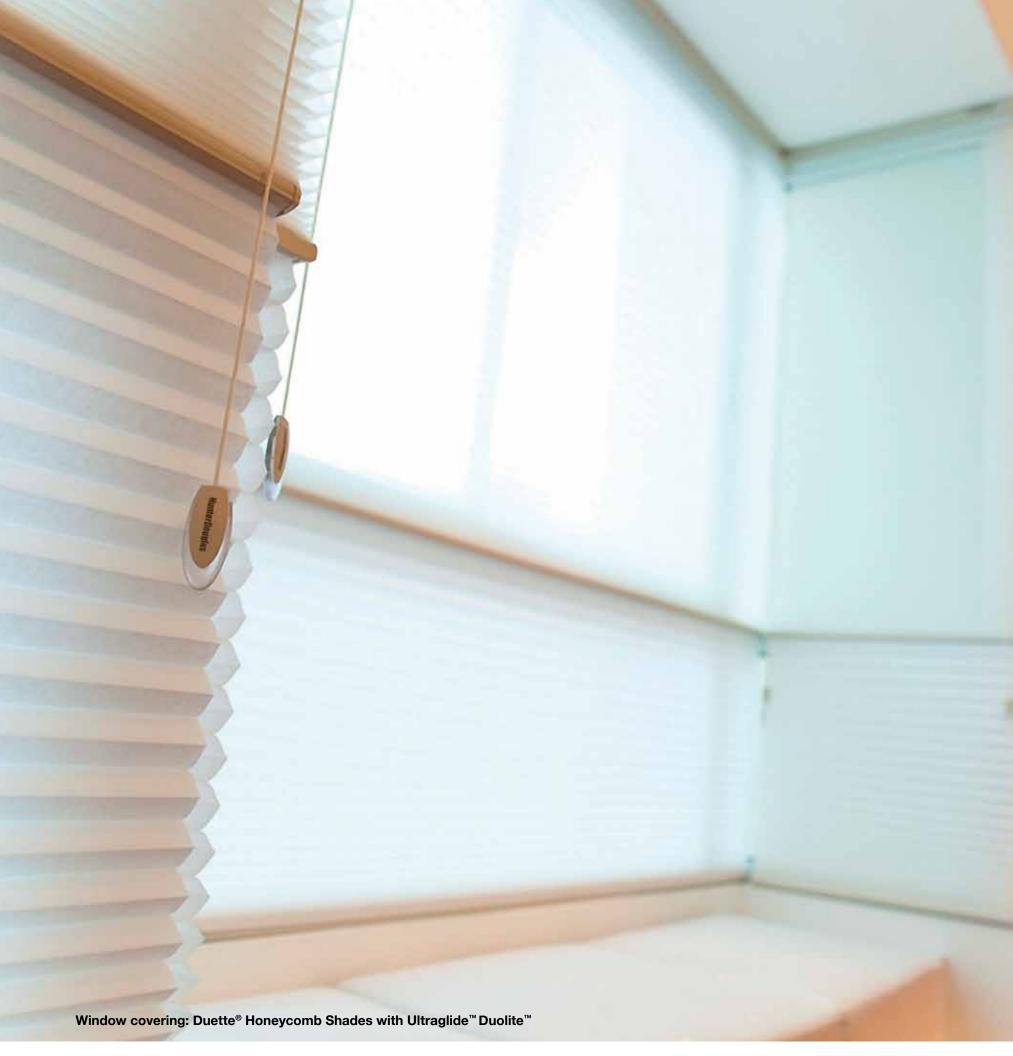

**WU JIAN GUANG** China

Duette® Honeycomb Shades with Duolite™ created a spacious, neat look along the narrow walls. The product caters to a myriad of light control needs at just a pull of a cord to adjust light whenever necessary.