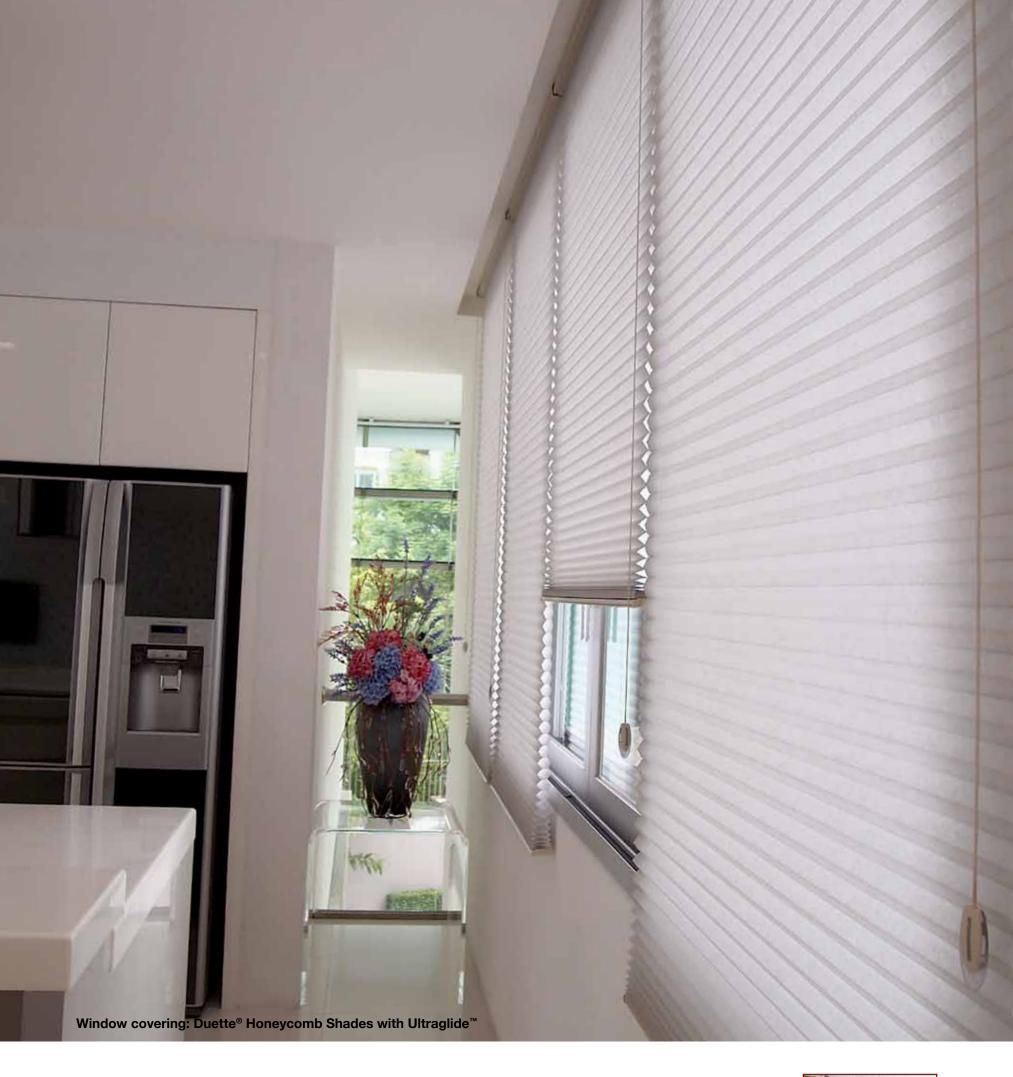

### **DUETTE**®

**Honeycomb Shades** 

Our Duette® Honeycomb Shades provide a high level of energy efficiency with its innovative, patented honeycomb design that traps air, increasing energy efficiency by keeping a room cool on a hot day and maintaining warmth when it's cold.

With a wide array of colours, textures and pleat sizes, Duette® Honeycomb Shades enhance any décor. Honeycomb Shades block up to 99% of harmful sun rays and come in various levels of opacity according to your preferences. A Duolite™ option is available, offering 2-in-1 shades with different light opacities.