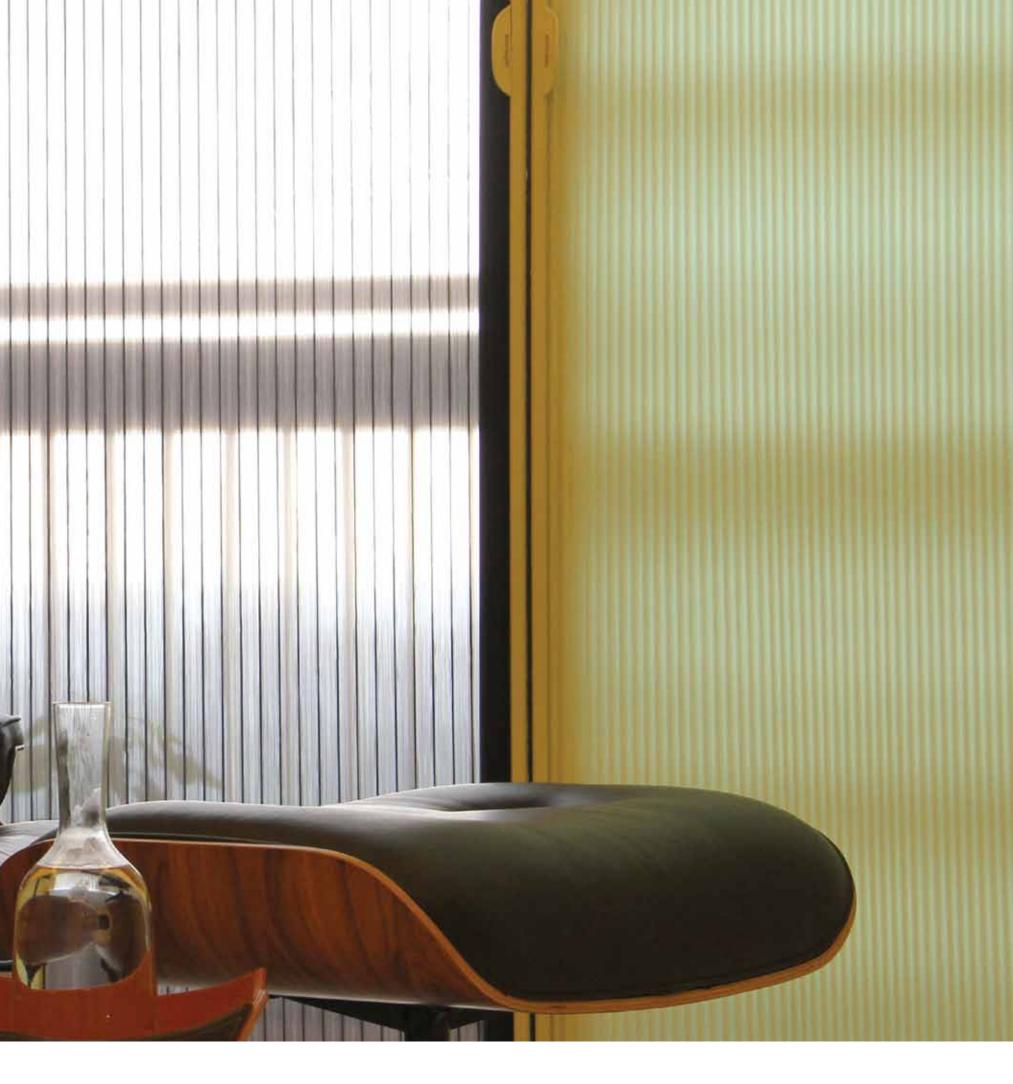

### VERTICAL

Blinds

Absolutely perfect for French doors, patio doors, bay windows, room dividers and large walls, Vertical Blinds combine beauty, hassle-free maintenance and excellent light control. Our Vertical Blinds come in a rich variety of textures, colours and patterns to meet your individual taste.

## **Vertiglide<sup>TM</sup>**

Ideal for side-to-side openings, sliding glass doors and as room dividers, this system does not carry cords, chains or wands that get in the way of children and animals.

Our innovative systems come with additional Child Safety feature to protect children and pets from accidents caused by window shades cord systems.