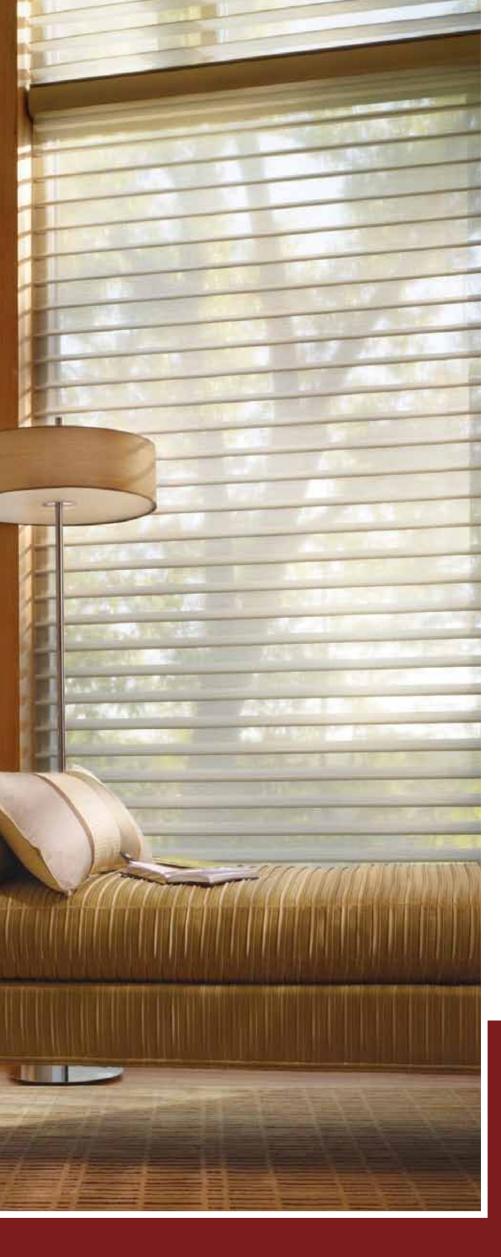

### SILHOUETTE®

Window Shadings

These shadings feature our Signature S-Vane™ Fabric Panels that suspend between two sheer facings, distilling sunlight into a warm glow with exceptional elegance. The vanes tilt with precision, allowing accurate control of light and privacy in a room. Hunter Douglas Silhouette® Window Shadings are designed with a patented weave that eliminates the moiré effect (an irregular, wavy and rippled appearance that occurs when fabric patterns and textures are combined), delivering a clean and undisturbed view.