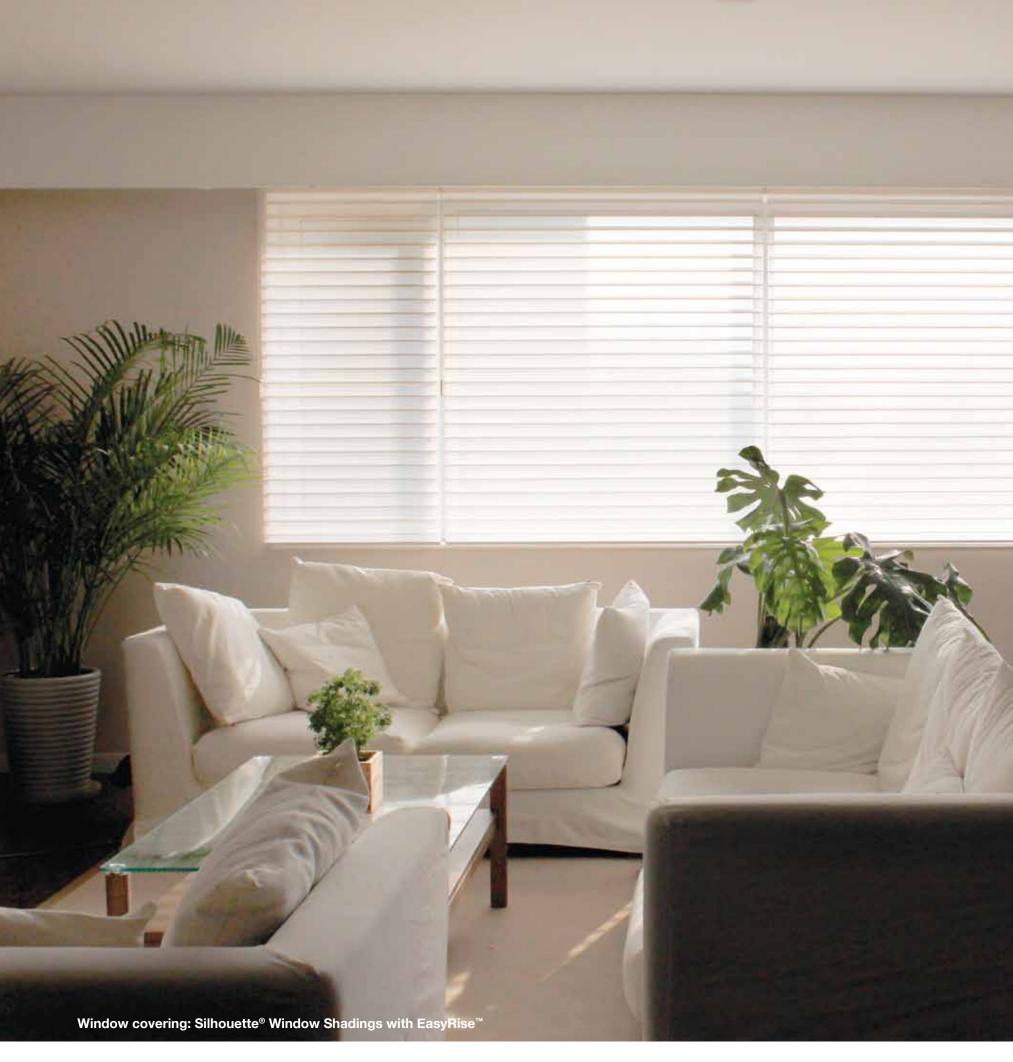

### SILHOUETTE®

Window Shadings

These shadings feature our Signature S-Vane™ Fabric Panels that suspend between two sheer facings, distilling sunlight into a warm glow with exceptional elegance. The vanes tilt with precision, allowing accurate control of light and privacy in a room. Hunter Douglas Silhouette® Window Shadings are designed with a patented weave that eliminates the moiré effect (an irregular, wavy and rippled appearance that occurs when fabric patterns and textures are combined), delivering a clean and undisturbed view.