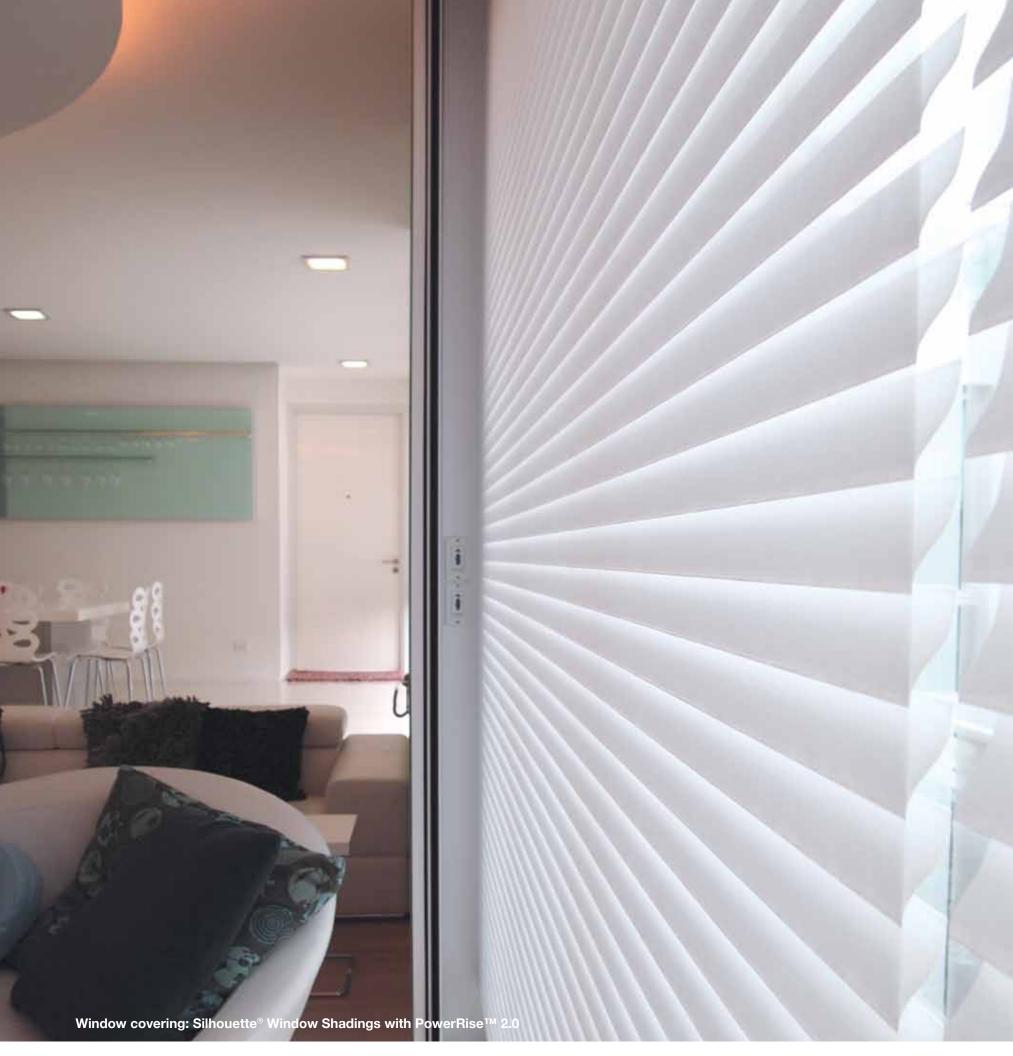

### SILHOUETTE®

Window Shadings

These shadings feature our Signature S-Vane™ Fabric Panels that suspend between two sheer facings, distilling sunlight into a warm glow with exceptional elegance. The vanes tilt with precision, allowing accurate control of light and privacy in a room. Hunter Douglas Silhouette® Window Shadings are designed with a patented weave that eliminates the moiré effect (an irregular, wavy and rippled appearance that occurs when fabric patterns and textures are combined), delivering a clean and undisturbed view.