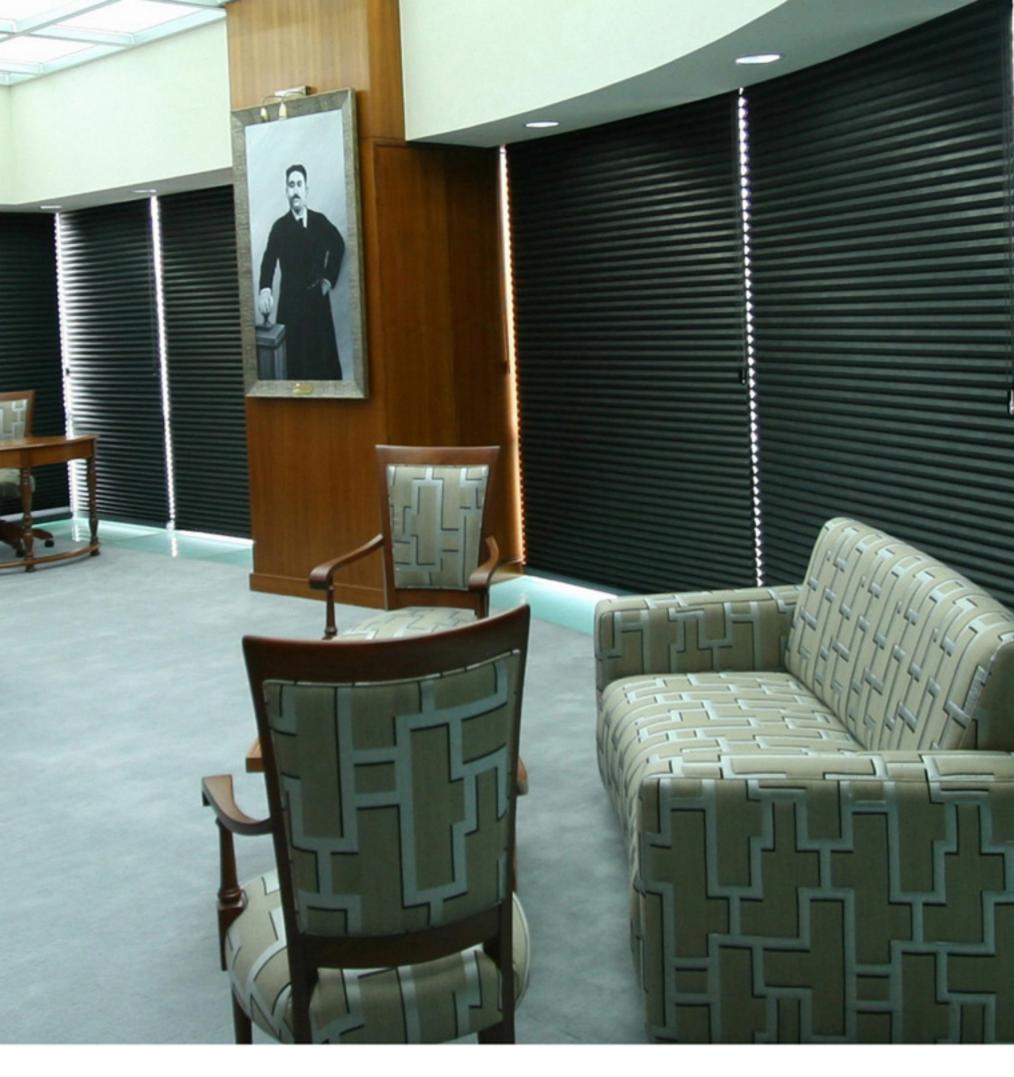

#### **Blinds**

The charm of our Venetian Blinds lies in their versatility. First introduced to the world by Hunter Douglas in the 1950s, our Venetian Blinds offer you precise control of light intensity and direction with the quick twist of a wand. And with an ever expanding range of colours, finishes, and slat widths to choose from, you can transform any room in a style that is completely your own. Made with high-grade aluminium slats our Venetian Blinds are covered with a special coating for outstanding durability and reliability. Additionally, the spring-tempered bounce-back slats offer resistance against rough handling. All our Venetian Blinds are designed to repel dust, making cleaning easier and more convenient.