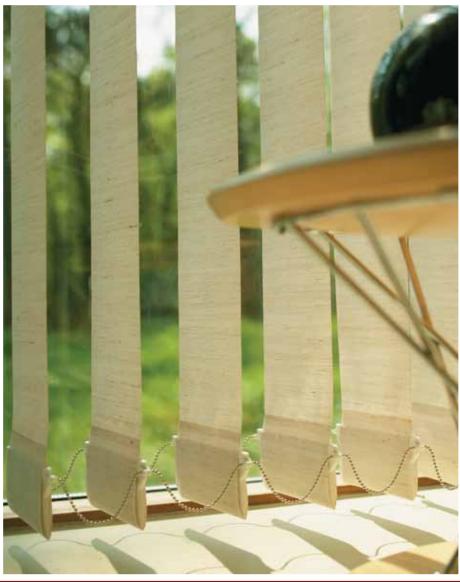

### VERTICAL

Blinds

Absolutely perfect for French doors, patio doors, bay windows, room dividers and large walls, Vertical Blinds combine beauty, hassle-free maintenance and excellent light control. Our Vertical Blinds come in a rich variety of textures, colours and patterns to meet your individual taste.