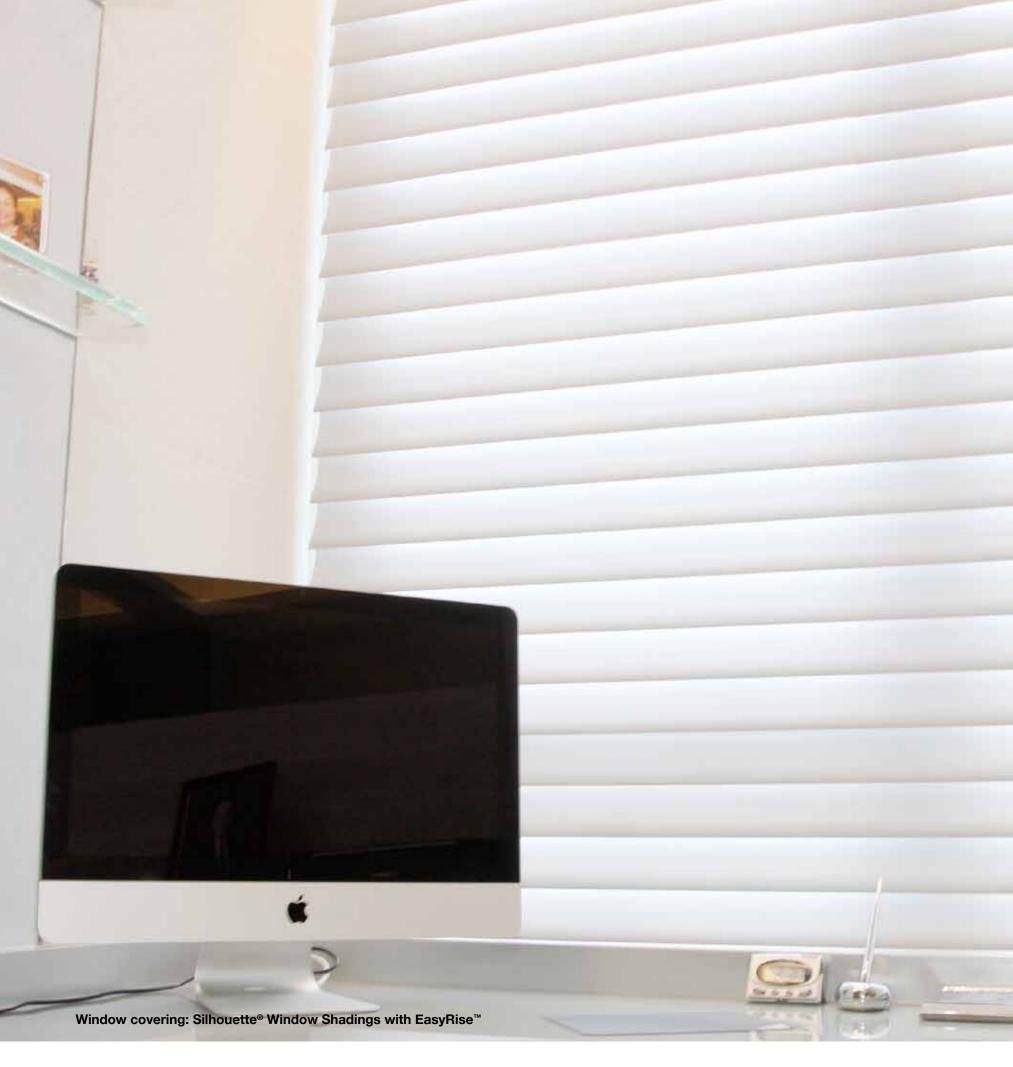

### VIGNETTE®

Modern Roman Shades

The specially designed contoured folds of Vignette® Roman Shades stay in shape and volume, creating a casual and formal look. Our EasyRise™ system allows even the largest Roman Shades to be easily raised and lowered and the cord tensioner can be securely mounted to the window frame for enhanced child and pet safety. The headrail conceals and protects the fabric when raised for an unobstructed outside view. A room darkening option is available for more privacy.