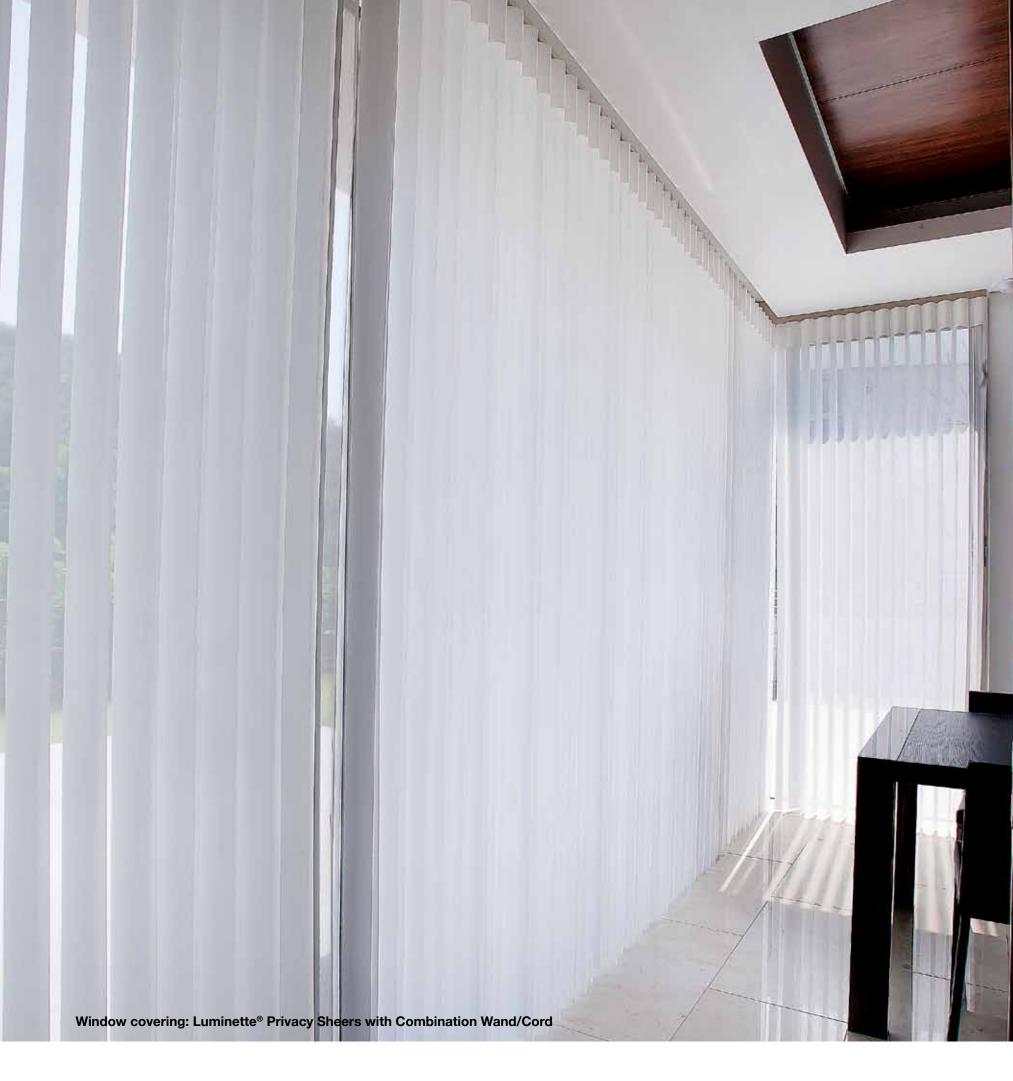

### **LUMINETTE**®

**Privacy Sheers** 

These sheers offer you a softly filtered view while providing privacy when you want it. The luxurious look of soft curtains is accentuated at night when the shades are closed. The fabrics in Luminette® Privacy Sheers fold perfectly in place with just a spin of the wand for sheer blackout effect. Luminette® Privacy Sheers can be used in virtually any room and in any rectangular window or door opening. They are perfect for large doors or windows.