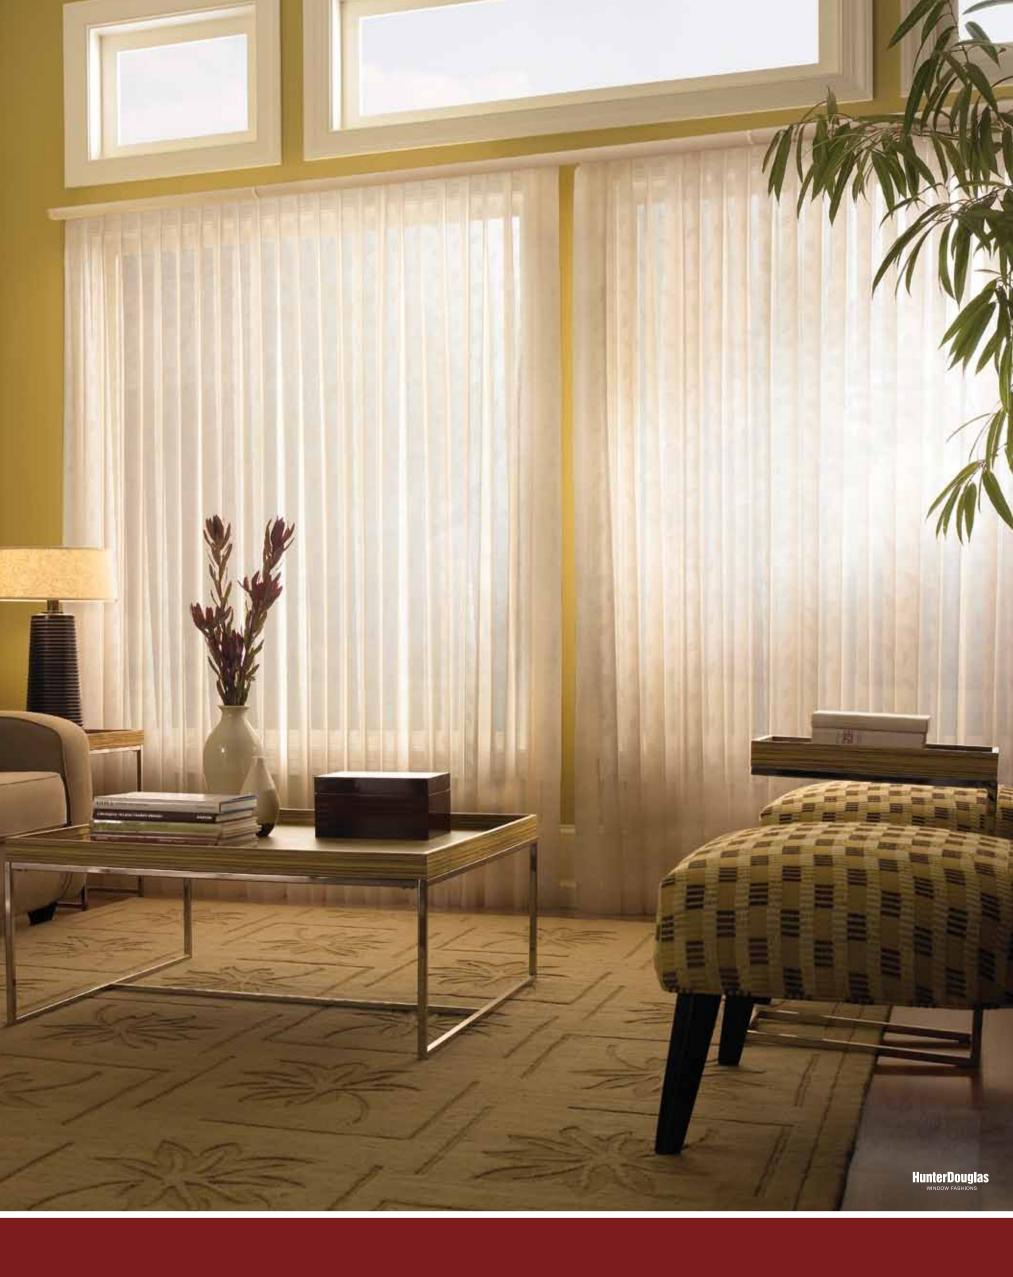

Harness the beauty of natural light for your living room with Silhouette® Window Shadings

One of Hunter Douglas' strengths is reaching the end-consumers and colleagues through interior designers. Our design process and execution was excellently rolled out, thanks to the support of the premium quality and amazing concept of Hunter Douglas products.

### SILHOUETTE®

Window Shadings

These shadings feature our Signature S-Vane™ Fabric Panels that suspend between two sheer facings, distilling sunlight into a warm glow with exceptional elegance. The vanes tilt with precision, allowing accurate control of light and privacy in a room. Hunter Douglas Silhouette® Window Shadings are designed with a patented weave that eliminates the moiré effect (an irregular, wavy and rippled appearance that occurs when fabric patterns and textures are combined), delivering a clean and undisturbed view.