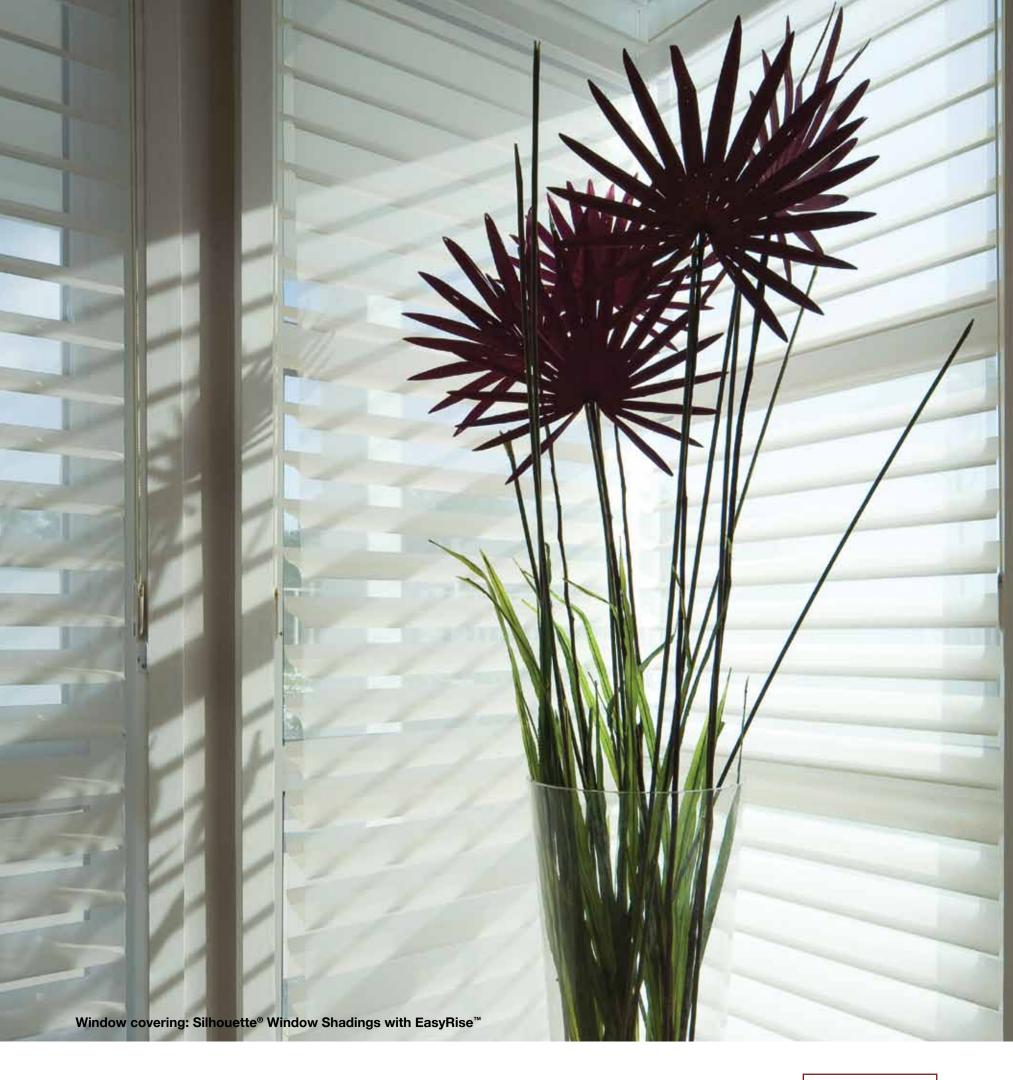

### SILHOUETTE®

Window Shadings

These shadings feature our Signature S-Vane™ Fabric Panels that suspend between two sheer facings, distilling sunlight into a warm glow with exceptional elegance. The vanes tilt with precision, allowing accurate control of light and privacy in a room. Hunter Douglas Silhouette® Window Shadings are designed with a patented weave that eliminates the moiré effect (an irregular, wavy and rippled appearance that occurs when fabric patterns and textures are combined), delivering a clean and undisturbed view.