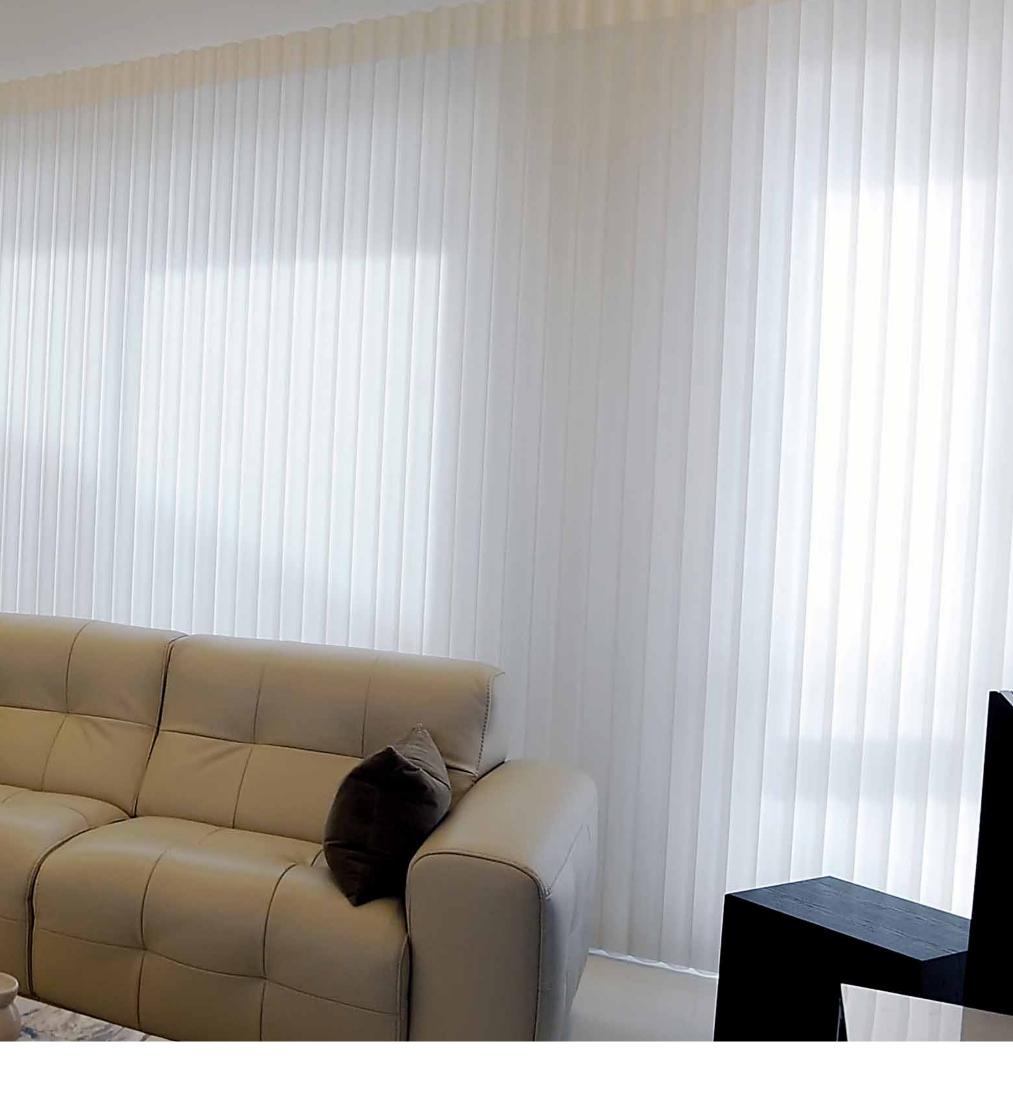

### **LUMINETTE**®

**Privacy Sheers** 

These sheers offer you a softly filtered view while providing privacy when you want it. The luxurious look of soft curtains is accentuated at night when the shades are closed. The fabrics in Luminette® Privacy Sheers fold perfectly in place with just a spin of the wand for sheer blackout effect. Luminette® Privacy Sheers can be used in virtually any room and in any rectangular window or door opening. They are perfect for large doors or windows.