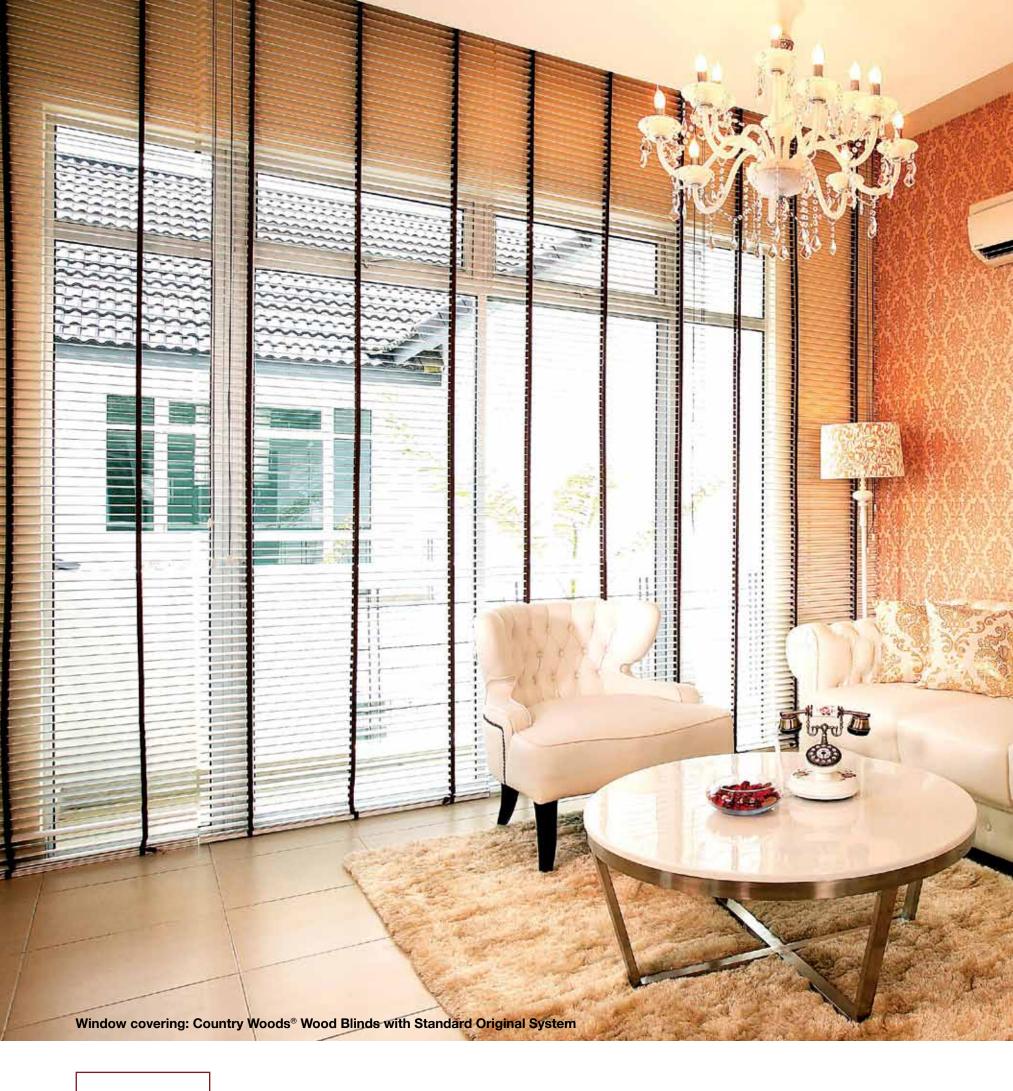

#### COUNTRY WOODS™

Wood Blinds

The exquisite beauty of nature is captured in these blinds. Its natural materials create a warm and intimate mood in a room, while the matching valance and bottom rail complete the design. Made from the finest quality wood, your décor will blossom when combined with the natural beauty of our Country Woods® Wood Blinds.