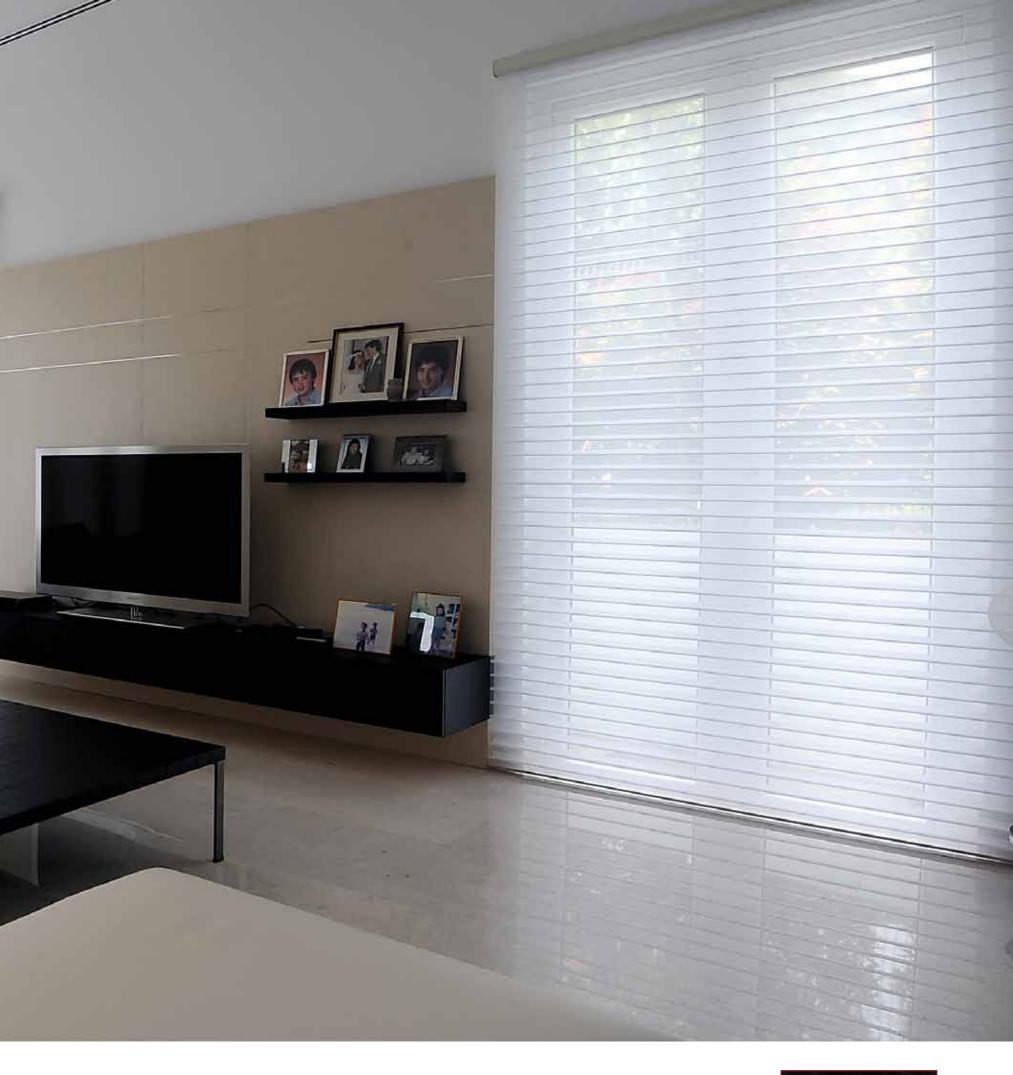

### SILHOUETTE®

Window Shadings

These shadings feature our Signature S-Vane™ Fabric Panels that suspend between two sheer facings, distilling sunlight into a warm glow with exceptional elegance. The vanes tilt with precision, allowing accurate control of light and privacy in a room. Hunter Douglas Silhouette® Window Shadings are designed with a patented weave that eliminates the moiré effect (an irregular, wavy and rippled appearance that occurs when fabric patterns and textures are combined), delivering a clean and undisturbed view.