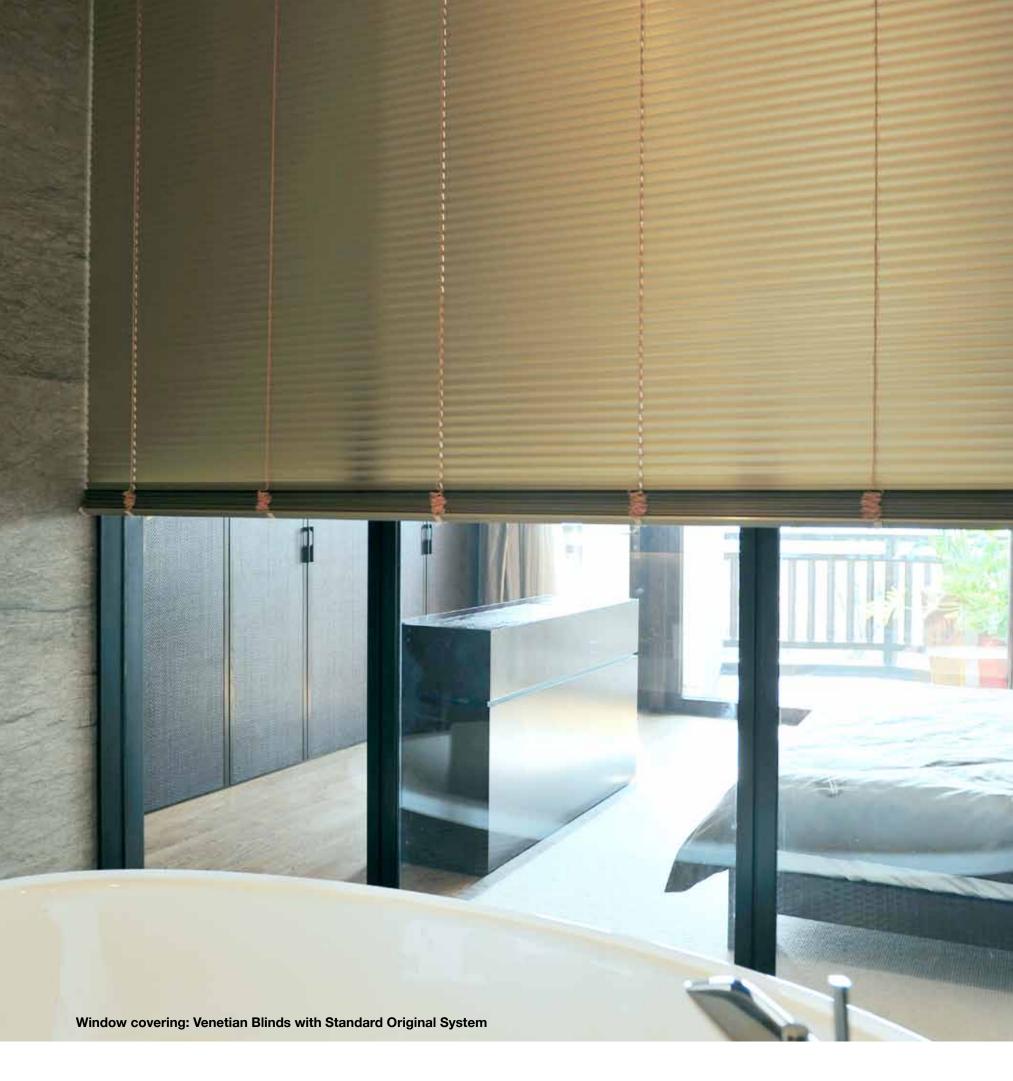

YU XIAO LONG China

Simple, functional and beautifully-designed, Hunter Douglas Venetian Blinds fit an array of purposes, including the bathroom window. The blinds block out exterior to interior view for complete privacy but let in the right amount of light whilst looking great.