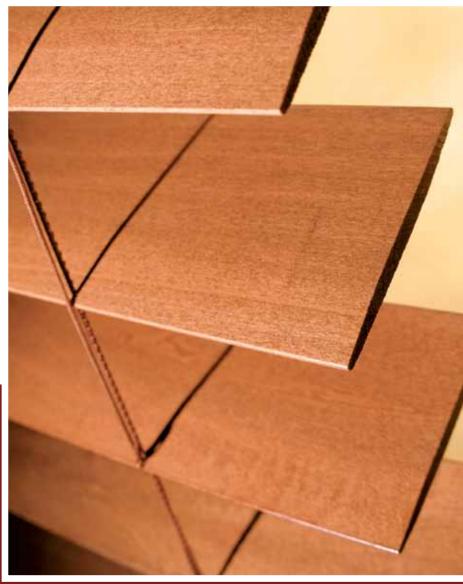

#### COUNTRY WOODS™

Wood Blinds

The exquisite beauty of nature is captured in these blinds. Its natural materials create a warm and intimate mood in a room, while the matching valance and bottom rail complete the design. Made from the finest quality wood, your décor will blossom when combined with the natural beauty of our Country Woods® Wood Blinds.