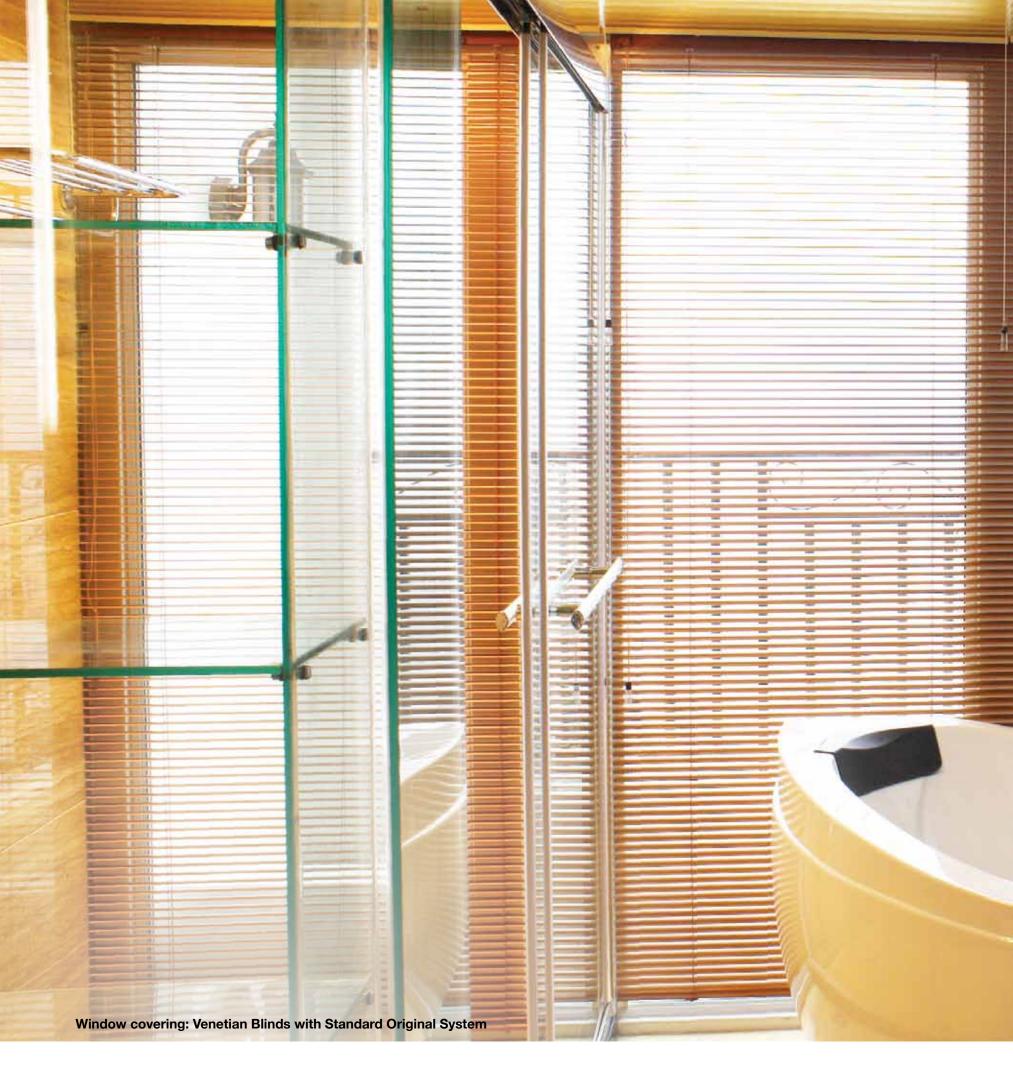

**LING LI CHENG** China

For this room we selected Venetian Blinds, enabling beautiful and natural light-filtering with a clear view to the natural outdoors. We chose Hunter Douglas window coverings because their product's innovation goes beyond the ordinary.

**IRENE NG**Singapore

The outdoor bathroom features a classic Venetian Blinds and resort styled Jacuzzi bathtub. The combination is timeless and adds an instant modern touch to the space.

**ARIEL LIN** Taiwan

There is nothing quite like a hot bath after a long day so you want the experience and ambience to be perfect as you immerse yourself in deep relaxation. By installing Hunter Douglas Window Coverings in this bathroom we succeeded in producing just the right atmosphere and design.

YU XIAO LONG China

Simple, functional and beautifully-designed, Hunter Douglas Venetian Blinds fit an array of purposes, including the bathroom window. The blinds block out exterior to interior view for complete privacy but let in the right amount of light whilst looking great.

**IRENE NG**Singapore

This transitional master bathroom is designed like a luxury spa. The freestanding tub, Carrera marble and Venetian Blinds complete the look.

ARTS OF ASIA Philippines

The idea here was to achieve the same sense of tranquility one gets when viewing the bamboo garden outside while protecting the privacy inside.

**JIE HUI LIANG** China

Imagine the experience of soaking in the bathtub with a skyline view. Using Venetian Blinds, you get complete privacy, yet still retain the beautiful scenery, washing away your stress and worries during bath time.

#### **Blinds**

The charm of our Venetian Blinds lies in their versatility. First introduced to the world by Hunter Douglas in the 1950s, our Venetian Blinds offer you precise control of light intensity and direction with the quick twist of a wand. And with an ever expanding range of colours, finishes, and slat widths to choose from, you can transform any room in a style that is completely your own. Made with high-grade aluminium slats our Venetian Blinds are covered with a special coating for outstanding durability and reliability. Additionally, the spring-tempered bounce-back slats offer resistance against rough handling. All our Venetian Blinds are designed to repel dust, making cleaning easier and more convenient.