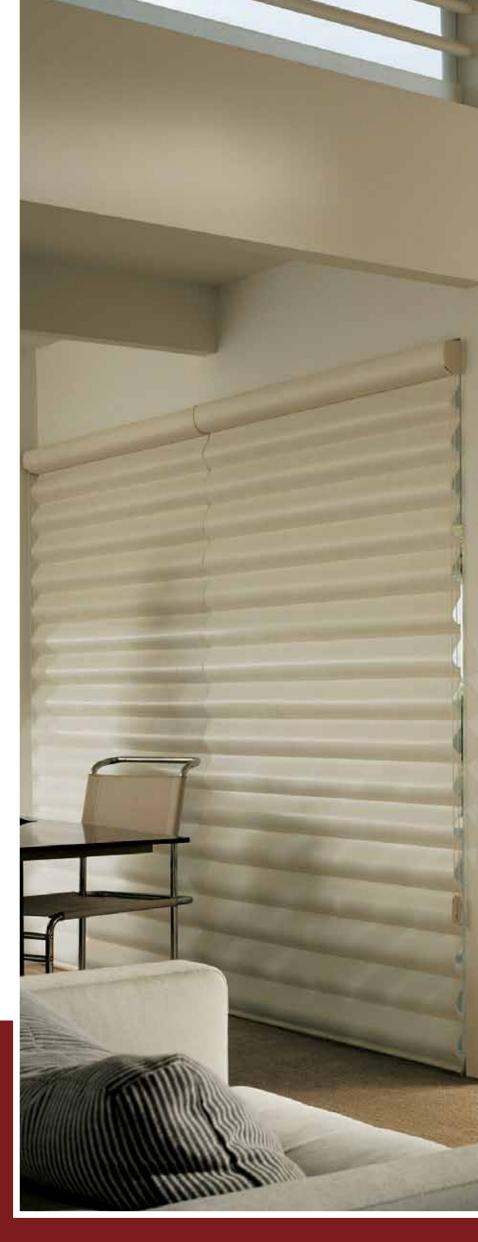

### SILHOUETTE®

Window Shadings

These shadings feature our Signature S-Vane™ Fabric Panels that suspend between two sheer facings, distilling sunlight into a warm glow with exceptional elegance. The vanes tilt with precision, allowing accurate control of light and privacy in a room. Hunter Douglas Silhouette® Window Shadings are designed with a patented weave that eliminates the moiré effect (an irregular, wavy and rippled appearance that occurs when fabric patterns and textures are combined), delivering a clean and undisturbed view.