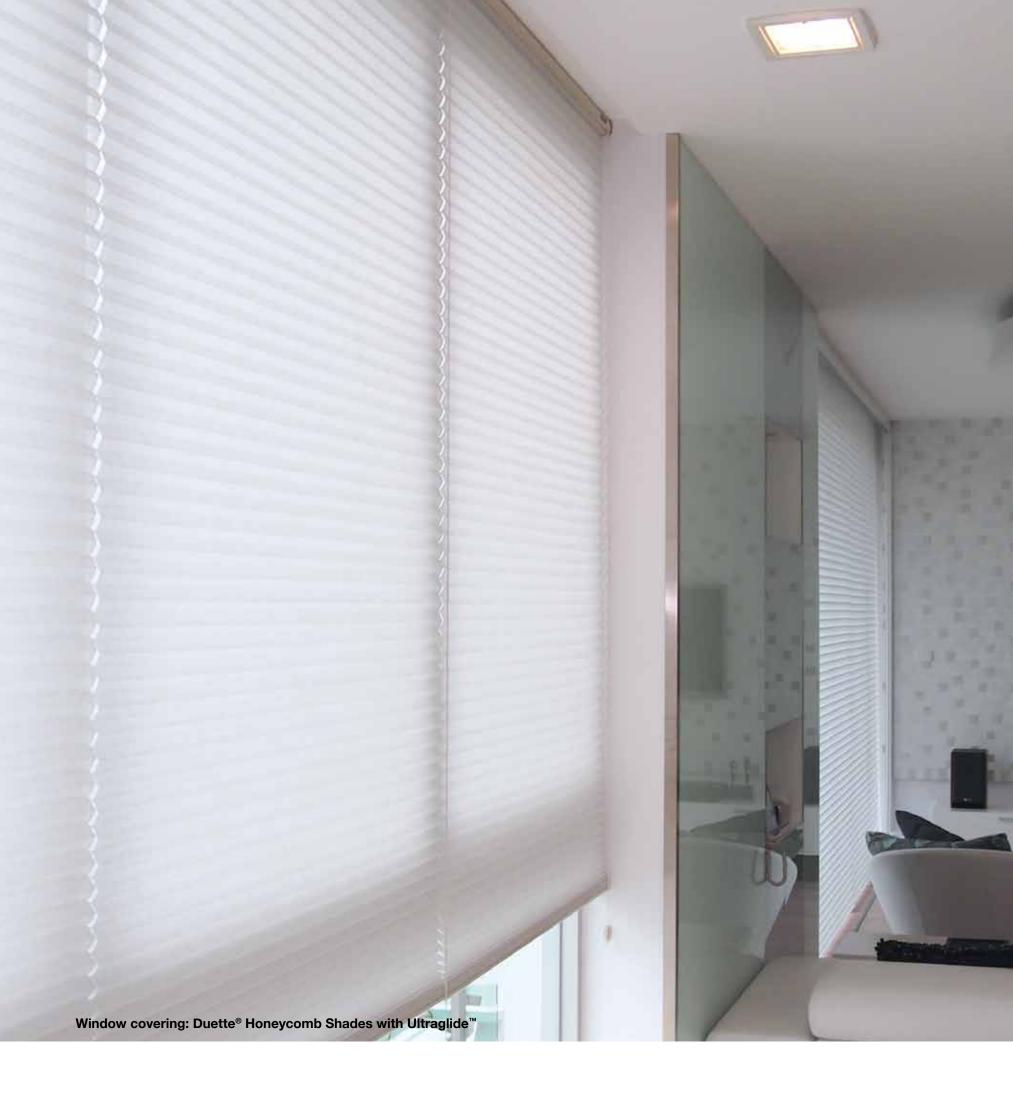

### **DUETTE**®

**Honeycomb Shades** 

Our Duette® Honeycomb Shades provide a high level of energy efficiency with its innovative, patented honeycomb design that traps air, increasing energy efficiency by keeping a room cool on a hot day and maintaining warmth when it's cold.

With a wide array of colours, textures and pleat sizes, Duette® Honeycomb Shades enhance any décor. Honeycomb Shades block up to 99% of harmful sun rays and come in various levels of opacity according to your preferences. A Duolite™ option is available, offering 2-in-1 shades with different light opacities.