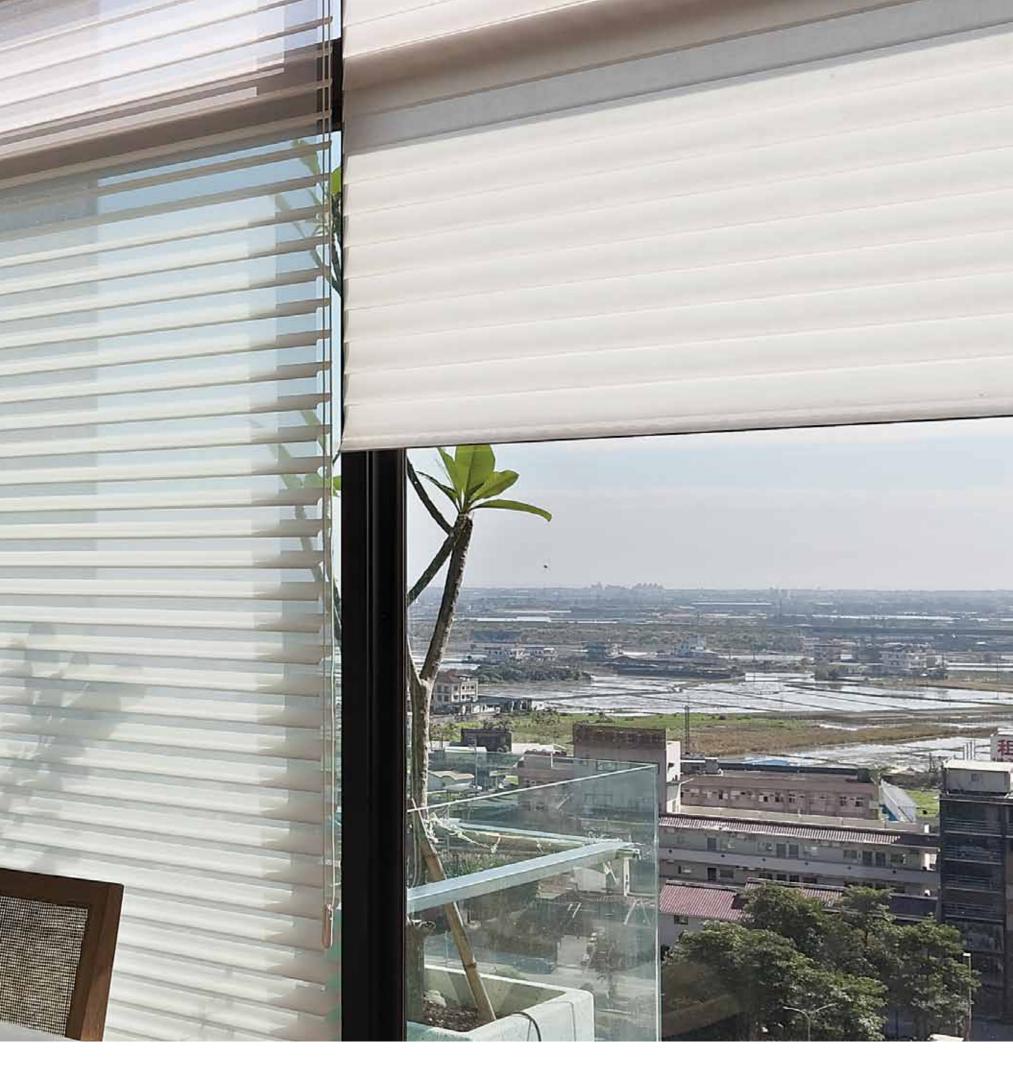

### SILHOUETTE®

Window Shadings

These shadings feature our Signature S-Vane™ Fabric Panels that suspend between two sheer facings, distilling sunlight into a warm glow with exceptional elegance. The vanes tilt with precision, allowing accurate control of light and privacy in a room. Hunter Douglas Silhouette® Window Shadings are designed with a patented weave that eliminates the moiré effect (an irregular, wavy and rippled appearance that occurs when fabric patterns and textures are combined), delivering a clean and undisturbed view.