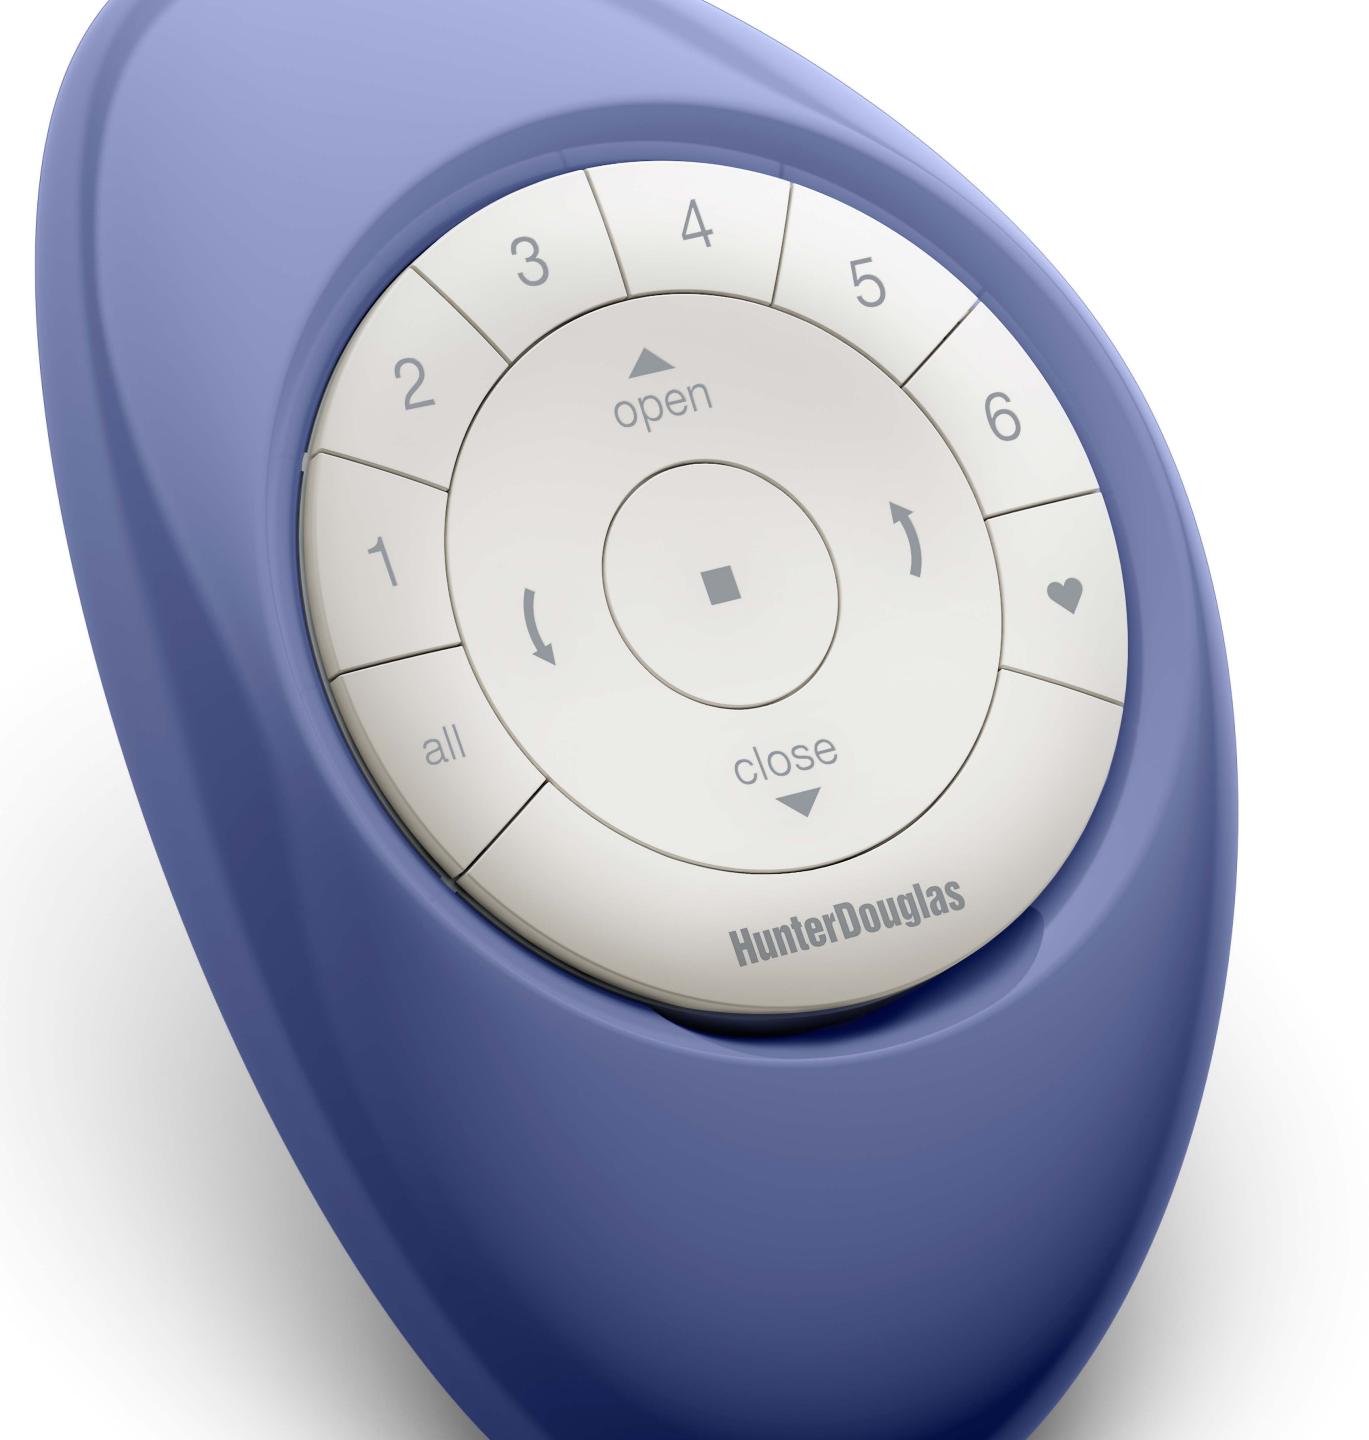

# features:

• The brilliantly designed Pebble Remote is ideal for room-centric control.

- The remote module is inserted into the Pebble and is available in white and black options.
- Six separate "Group" buttons to organize different groupings of products to your preferences.
  - An "All" button that activates all Groups at once.
  - Ability to set a "Favorite" position for each Group.
  - Open and Close buttons for raising, lowering and traversing products.
  - Tilt control buttons for opening, closing and rotating vanes and slats.
  - A "Stop" button to adjust any shade to your perfect, preferred position.