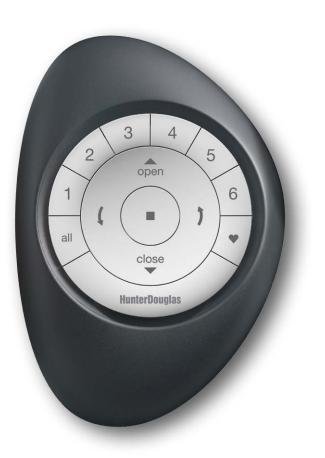

# PowerView<sup>™</sup> Pebble<sup>™</sup> Remote

# features:

• The brilliantly designed Pebble Remote is ideal for room-centric control.

- The remote module is inserted into the Pebble and is available in white and black options.
- Six separate "Group" buttons to organize different groupings of products to your preferences.
  - An "All" button that activates all Groups at once.
  - Ability to set a "Favorite" position for each Group.
  - Open and Close buttons for raising, lowering and traversing products.
  - Tilt control buttons for opening, closing and rotating vanes and slats.
  - A "Stop" button to adjust any shade to your perfect, preferred position.