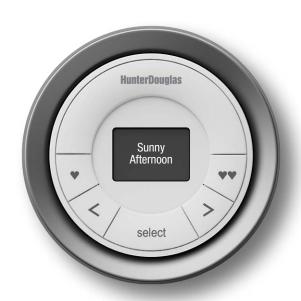

# Scene control

# on any wall in any home.

#### PowerView<sup>™</sup> Surface Scene Controller features:

- An OLED screen for displaying pre-selected Scenes.
- Scroll between and activate Scenes using the left and right arrow buttons and "Select."
  - Two different "Favorite" options allow for one-button Scene activation.
    - Set up and updating is done using the PowerView App.
  - Easily mounts in key locations to control all the Scenes in your home.