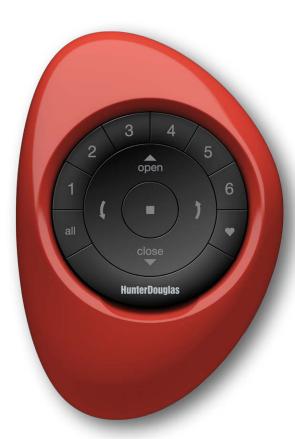

# Here's how it works:

Start simple

Meet the PowerView<sup>™</sup> Pebble, the stylish handheld control and the entry point for the entire

PowerView system. With the Pebble Remote, or wall-mounted Surface Remote, you can quickly adjust

# PowerView<sup>™</sup> Pebble<sup>™</sup> Remote

# features:

• The brilliantly designed Pebble Remote is ideal for room-centric control.

- The remote module is inserted into the Pebble and is available in white and black options.
- Six separate "Group" buttons to organize different groupings of products to your preferences.
  - An "All" button that activates all Groups at once.
  - Ability to set a "Favorite" position for each Group.
  - Open and Close buttons for raising, lowering and traversing products.
  - Tilt control buttons for opening, closing and rotating vanes and slats.
  - A "Stop" button to adjust any shade to your perfect, preferred position.