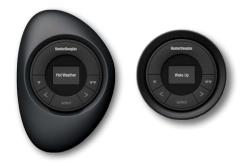

# Here's how it works:

Start simple

Meet the PowerView<sup>™</sup> Pebble, the stylish handheld control and the entry point for the entire

PowerView system. With the Pebble Remote, or wall-mounted Surface Remote, you can quickly adjust

# PowerView<sup>™</sup> Pebble<sup>™</sup> Remote

# features:

• The brilliantly designed Pebble Remote is ideal for room-centric control.

- The remote module is inserted into the Pebble and is available in white and black options.
- Six separate "Group" buttons to organize different groupings of products to your preferences.
  - An "All" button that activates all Groups at once.
  - Ability to set a "Favorite" position for each Group.
  - Open and Close buttons for raising, lowering and traversing products.
  - Tilt control buttons for opening, closing and rotating vanes and slats.
  - A "Stop" button to adjust any shade to your perfect, preferred position.