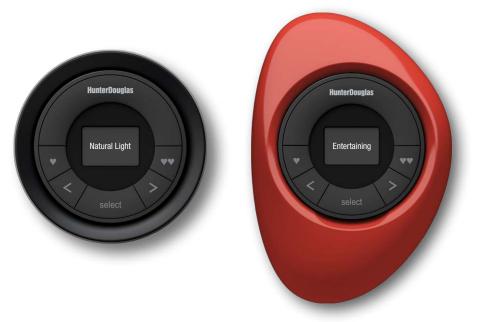

# Here's how it works:

Start simple

Meet the PowerView<sup>™</sup> Pebble, the stylish handheld control and the entry point for the entire

PowerView system. With the Pebble Remote, or wall-mounted Surface Remote, you can quickly adjust

any single powered window treatment or all the treatments in a specific room, totally on your command.

Enter a room and, like switching on a light, your shades operate at your command with the stylish

Surface Remote. Or, reach for the Pebble Remote and adjust your shades on the fly to block the glare

on a TV set, open to the view, or lower the shades for privacy without lifting more than a finger.

The Pebble is the perfect union of form and function, both simply elegant and elegantly simple.

# features:

• The brilliantly designed Pebble Remote is ideal for room-centric control.

- The remote module is inserted into the Pebble and is available in white and black options.
- Six separate "Group" buttons to organize different groupings of products to your preferences.
  - An "All" button that activates all Groups at once.
  - Ability to set a "Favorite" position for each Group.
  - Open and Close buttons for raising, lowering and traversing products.
  - Tilt control buttons for opening, closing and rotating vanes and slats.
  - A "Stop" button to adjust any shade to your perfect, preferred position.