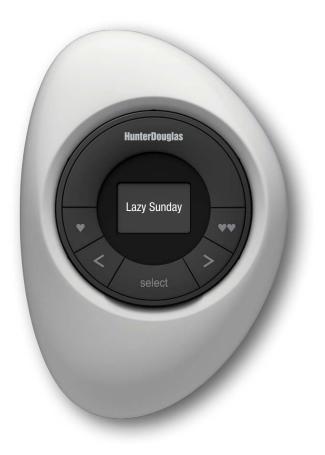

# Set your Scenes.

If you prefer to have Rooms operate independently, or work together in total synchronization, you can use the PowerView™ App to create distinct Scenes for your daily life. Your unique collection of personalized Scenes is easy to set up, operate and manage. Name them, color code them and organize them in the way that is easiest for you and your family to use. For example, greet the day with the arrival of the sun by opening the shades in your Master Bedroom and Kitchen to the perfect position for your morning activities. In the evening, have the whole home gracefully close out the day and ensure your privacy. The choice is yours. Scenes can be created within individual Rooms and compiled into Multiple Room Scenes to activate a whole host of activity throughout the home with a single press.

#### PowerView<sup>™</sup> Surface Scene Controller features:

- An OLED screen for displaying pre-selected Scenes.
- Scroll between and activate Scenes using the left and right arrow buttons and "Select."
  - Two different "Favorite" options allow for one-button Scene activation.
    - Set up and updating is done using the PowerView App.
  - Easily mounts in key locations to control all the Scenes in your home.