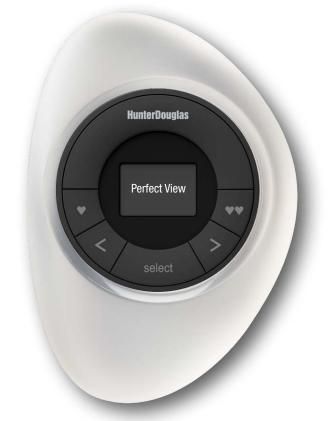

# Scene control

# on any wall in any home.

#### PowerView<sup>™</sup> Surface Scene Controller features:

- An OLED screen for displaying pre-selected Scenes.
- Scroll between and activate Scenes using the left and right arrow buttons and "Select."
  - Two different "Favorite" options allow for one-button Scene activation.
    - Set up and updating is done using the PowerView App.
  - Easily mounts in key locations to control all the Scenes in your home.