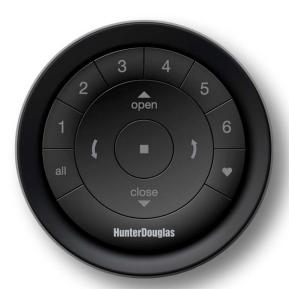

# Here's how it works:

Start simple

Meet the PowerView<sup>™</sup> Pebble, the stylish handheld control and the entry point for the entire

PowerView system. With the Pebble Remote, or wall-mounted Surface Remote, you can quickly adjust

any single powered window treatment or all the treatments in a specific room, totally on your command.

Enter a room and, like switching on a light, your shades operate at your command with the stylish

Surface Remote. Or, reach for the Pebble Remote and adjust your shades on the fly to block the glare

on a TV set, open to the view, or lower the shades for privacy without lifting more than a finger.

The Pebble is the perfect union of form and function, both simply elegant and elegantly simple.

# features:

• The brilliantly designed Pebble Remote is ideal for room-centric control.

- The remote module is inserted into the Pebble and is available in white and black options.
- Six separate "Group" buttons to organize different groupings of products to your preferences.
  - An "All" button that activates all Groups at once.
  - Ability to set a "Favorite" position for each Group.
  - Open and Close buttons for raising, lowering and traversing products.
  - Tilt control buttons for opening, closing and rotating vanes and slats.
  - A "Stop" button to adjust any shade to your perfect, preferred position.