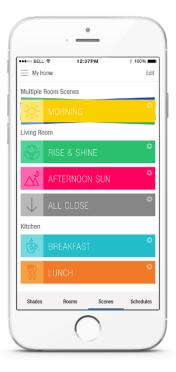

# Set your Scenes.

If you prefer to have Rooms operate independently, or work together in total synchronization, you can use the PowerView™ App to create distinct Scenes for your daily life. Your unique collection of personalized Scenes is easy to set up, operate and manage. Name them, color code them and organize them in the way that is easiest for you and your family to use. For example, greet the day with the arrival of the sun by opening the shades in your Master Bedroom and Kitchen to the perfect position for your morning activities. In the evening, have the whole home gracefully close out the day and ensure your privacy. The choice is yours. Scenes can be created within individual Rooms and compiled into Multiple Room Scenes to activate a whole host of activity throughout the home with a single press.

Scheduling: Once you have your Scenes created, you can use the PowerView<sup>™</sup> App to schedule them to operate automatically, either with the clock or even the rising and setting of the sun.