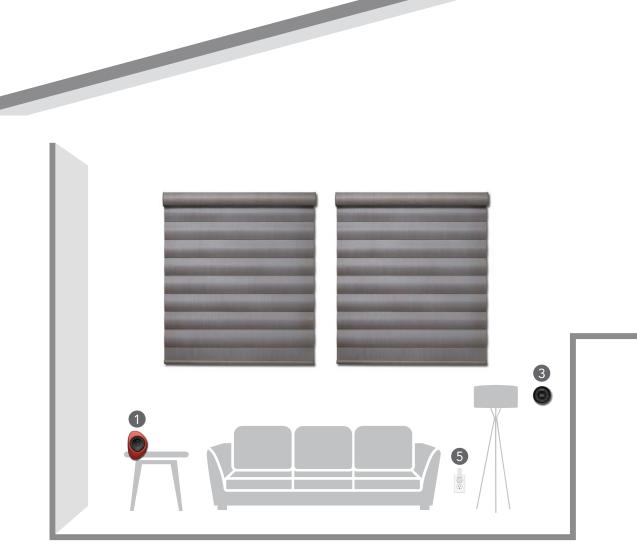

### $\bigcap$ Pebble<sup>TM</sup> and Surface Remote:

At the heart of the PowerView<sup>™</sup> Motorization system are the easy-to-use handheld and wall-mounted remotes that let you easily control and adjust a single window treatment or an entire room with the push of a button.

# 5) PowerView Repeater:

The Repeater is a small signal enhancer that discreetly plugs into any AC outlet in the home to extend signal range so PowerView can work throughout your home, regardless of its size.