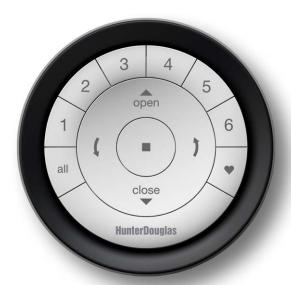

# Here's how it works:

Start simple

Meet the PowerView<sup>™</sup> Pebble, the stylish handheld control and the entry point for the entire

PowerView system. With the Pebble Remote, or wall-mounted Surface Remote, you can quickly adjust

any single powered window treatment or all the treatments in a specific room, totally on your command.

Enter a room and, like switching on a light, your shades operate at your command with the stylish

Surface Remote. Or, reach for the Pebble Remote and adjust your shades on the fly to block the glare

on a TV set, open to the view, or lower the shades for privacy without lifting more than a finger.

The Pebble is the perfect union of form and function, both simply elegant and elegantly simple.

# features:

• The brilliantly designed Pebble Remote is ideal for room-centric control.

- The remote module is inserted into the Pebble and is available in white and black options.
- Six separate "Group" buttons to organize different groupings of products to your preferences.
  - An "All" button that activates all Groups at once.
  - Ability to set a "Favorite" position for each Group.
  - Open and Close buttons for raising, lowering and traversing products.
  - Tilt control buttons for opening, closing and rotating vanes and slats.
  - A "Stop" button to adjust any shade to your perfect, preferred position.