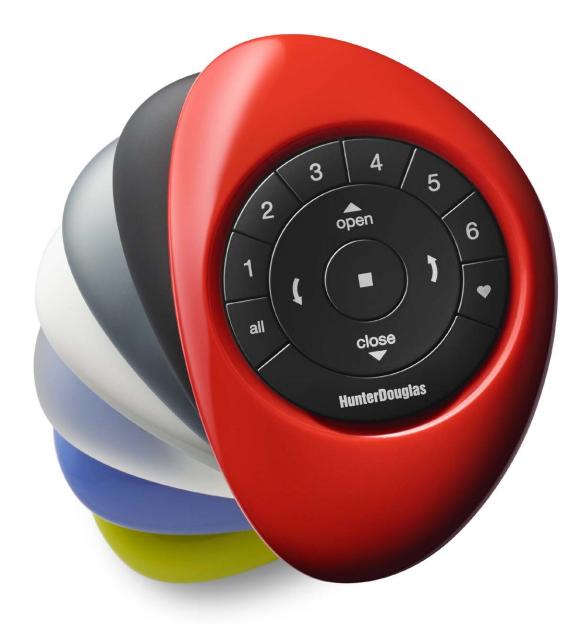

# Here's how it works:

Start simple

Meet the PowerView<sup>™</sup> Pebble, the stylish handheld control and the entry point for the entire

PowerView system. With the Pebble Remote, or wall-mounted Surface Remote, you can quickly adjust

# PowerView<sup>™</sup> Pebble<sup>™</sup> Remote

# features:

• The brilliantly designed Pebble Remote is ideal for room-centric control.

- The remote module is inserted into the Pebble and is available in white and black options.
- Six separate "Group" buttons to organize different groupings of products to your preferences.
  - An "All" button that activates all Groups at once.
  - Ability to set a "Favorite" position for each Group.
  - Open and Close buttons for raising, lowering and traversing products.
  - Tilt control buttons for opening, closing and rotating vanes and slats.
  - A "Stop" button to adjust any shade to your perfect, preferred position.