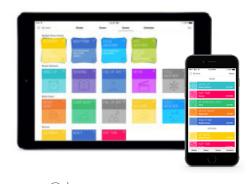

# Direct control from your phone or tablet.

For more precise individual shade control or group control, use the PowerView App to send shades to specific positions with just the swipe of a finger. The PowerView App is available on Apple® iOS and Android™ mobile devices and requires a PowerView Hub for operation. The innovative PowerView Hub, which easily connects to your home's existing WiFi router, acts as the central nervous system for the entire PowerView Motorization system. It integrates all your motorized window treatments with the PowerView App, providing direct shade control and customized Scene settings from a single, central device. Then, from the convenience of your phone or tablet, use the PowerView App to quickly, precisely and with endless variety control the positions of all the shades in the room. Simply create your Rooms, add your shades to those Rooms, make a selection and use product-specific slider bars to adjust your shades to precise positions, 100% of the time.

# Set your Scenes.

If you prefer to have Rooms operate independently, or work together in total synchronization, you can use the PowerView™ App to create distinct Scenes for your daily life. Your unique collection of personalized Scenes is easy to set up, operate and manage. Name them, color code them and organize them in the way that is easiest for you and your family to use. For example, greet the day with the arrival of the sun by opening the shades in your Master Bedroom and Kitchen to the perfect position for your morning activities. In the evening, have the whole home gracefully close out the day and ensure your privacy. The choice is yours. Scenes can be created within individual Rooms and compiled into Multiple Room Scenes to activate a whole host of activity throughout the home with a single press.