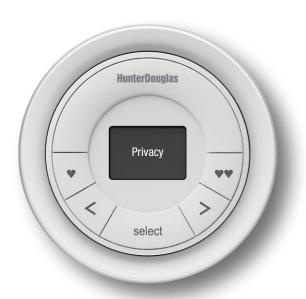

# Set your Scenes.

If you prefer to have Rooms operate independently, or work together in total synchronization, you can use the PowerView™ App to create distinct Scenes for your daily life. Your unique collection of personalized Scenes is easy to set up, operate and manage. Name them, color code them and organize them in the way that is easiest for you and your family to use. For example, greet the day with the arrival of the sun by opening the shades in your Master Bedroom and Kitchen to the perfect position for your morning activities. In the evening, have the whole home gracefully close out the day and ensure your privacy. The choice is yours. Scenes can be created within individual Rooms and compiled into Multiple Room Scenes to activate a whole host of activity throughout the home with a single press.

# Key features of Scene control:

RemoteConnect<sup>™</sup>: provides the ability to activate Scenes from anywhere in the world via your phone or tablet by creating an account with the PowerView<sup>™</sup> App. Forget to close the shades before leaving on vacation? Log-in remotely to the PowerView App to set your shades in motion.