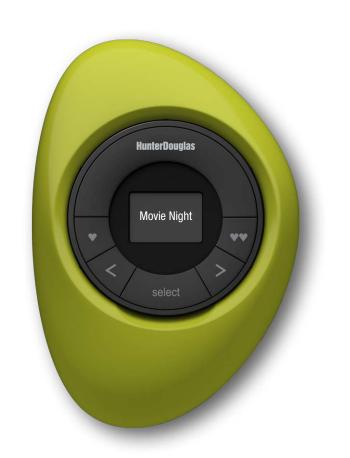

# Scene control

wherever you go in the home.

The Pebble™ Scene Controller utilizes the same control module as the Surface Scene Controller and comes in a wide collection of colors and options so you can select the right personality for your home. Mix and match to fit your room or fit your style. The choice is entirely yours.

Pebble: Citron
Scene Controller: Black

Pebble: Citron
Scene Controller: White

Pebble: Poppy Scene Controller: Black

Pebble: Poppy
Scene Controller: White

Pebble: Pewter Frost Scene Controller: Black

Pebble: Pewter Frost Scene Controller: White