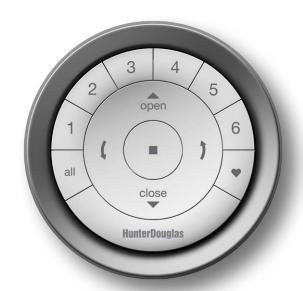

# Here's how it works:

Start simple

Meet the PowerView<sup>™</sup> Pebble, the stylish handheld control and the entry point for the entire

PowerView system. With the Pebble Remote, or wall-mounted Surface Remote, you can quickly adjust

any single powered window treatment or all the treatments in a specific room, totally on your command.

Enter a room and, like switching on a light, your shades operate at your command with the stylish

Surface Remote. Or, reach for the Pebble Remote and adjust your shades on the fly to block the glare

on a TV set, open to the view, or lower the shades for privacy without lifting more than a finger.

The Pebble is the perfect union of form and function, both simply elegant and elegantly simple.

# features:

• The brilliantly designed Pebble Remote is ideal for room-centric control.

- The remote module is inserted into the Pebble and is available in white and black options.
- Six separate "Group" buttons to organize different groupings of products to your preferences.
  - An "All" button that activates all Groups at once.
  - Ability to set a "Favorite" position for each Group.
  - Open and Close buttons for raising, lowering and traversing products.
  - Tilt control buttons for opening, closing and rotating vanes and slats.
  - A "Stop" button to adjust any shade to your perfect, preferred position.