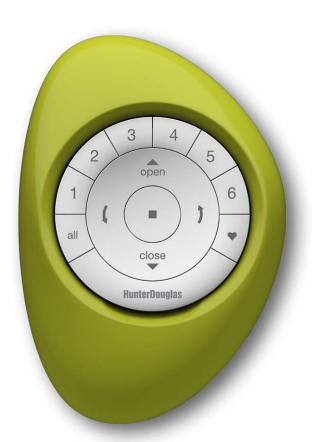

# Here's how it works:

Start simple

Meet the PowerView<sup>™</sup> Pebble, the stylish handheld control and the entry point for the entire

PowerView system. With the Pebble Remote, or wall-mounted Surface Remote, you can quickly adjust

# PowerView<sup>™</sup> Pebble<sup>™</sup> Remote

# features:

• The brilliantly designed Pebble Remote is ideal for room-centric control.

- The remote module is inserted into the Pebble and is available in white and black options.
- Six separate "Group" buttons to organize different groupings of products to your preferences.
  - An "All" button that activates all Groups at once.
  - Ability to set a "Favorite" position for each Group.
  - Open and Close buttons for raising, lowering and traversing products.
  - Tilt control buttons for opening, closing and rotating vanes and slats.
  - A "Stop" button to adjust any shade to your perfect, preferred position.

The Pebble comes in seven perfect pops of colors from which to choose.

Pebble: Citron Remote: Black

Pebble: Citron Remote: White

Pebble: Poppy Remote: Black

Pebble: Poppy Remote: White

Pebble: Pewter Frost Remote: Black