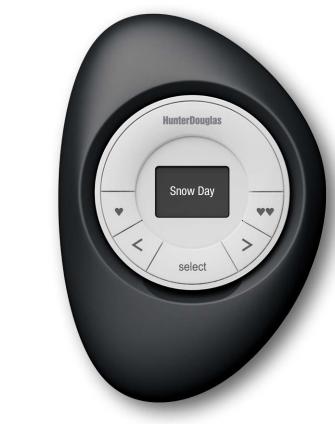

# Scene control

# on any wall in any home.

#### PowerView<sup>™</sup> Surface Scene Controller features:

- An OLED screen for displaying pre-selected Scenes.
- Scroll between and activate Scenes using the left and right arrow buttons and "Select."
  - Two different "Favorite" options allow for one-button Scene activation.
    - Set up and updating is done using the PowerView App.
  - Easily mounts in key locations to control all the Scenes in your home.