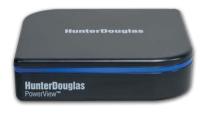

# 4) PowerView Hub:

The Hub attaches to your home's WiFi router and is the centralized brain of the entire PowerView system, storing the customized settings, activating Schedules and providing a central point of control for all PowerView window treatments in your home.