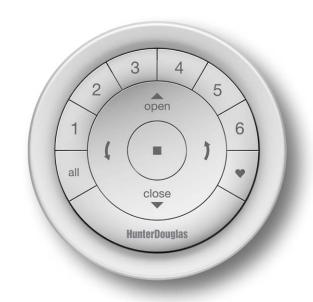

# Here's how it works:

Start simple

Meet the PowerView<sup>™</sup> Pebble, the stylish handheld control and the entry point for the entire

PowerView system. With the Pebble Remote, or wall-mounted Surface Remote, you can quickly adjust

# PowerView<sup>™</sup> Pebble<sup>™</sup> Remote

# features:

• The brilliantly designed Pebble Remote is ideal for room-centric control.

- The remote module is inserted into the Pebble and is available in white and black options.
- Six separate "Group" buttons to organize different groupings of products to your preferences.
  - An "All" button that activates all Groups at once.
  - Ability to set a "Favorite" position for each Group.
  - Open and Close buttons for raising, lowering and traversing products.
  - Tilt control buttons for opening, closing and rotating vanes and slats.
  - A "Stop" button to adjust any shade to your perfect, preferred position.