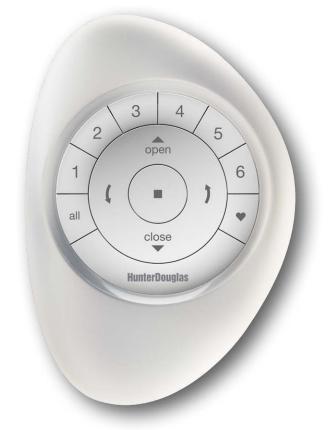

# PowerView<sup>™</sup> Pebble<sup>™</sup> Remote

# features:

• The brilliantly designed Pebble Remote is ideal for room-centric control.

- The remote module is inserted into the Pebble and is available in white and black options.
- Six separate "Group" buttons to organize different groupings of products to your preferences.
  - An "All" button that activates all Groups at once.
  - Ability to set a "Favorite" position for each Group.
  - Open and Close buttons for raising, lowering and traversing products.
  - Tilt control buttons for opening, closing and rotating vanes and slats.
  - A "Stop" button to adjust any shade to your perfect, preferred position.