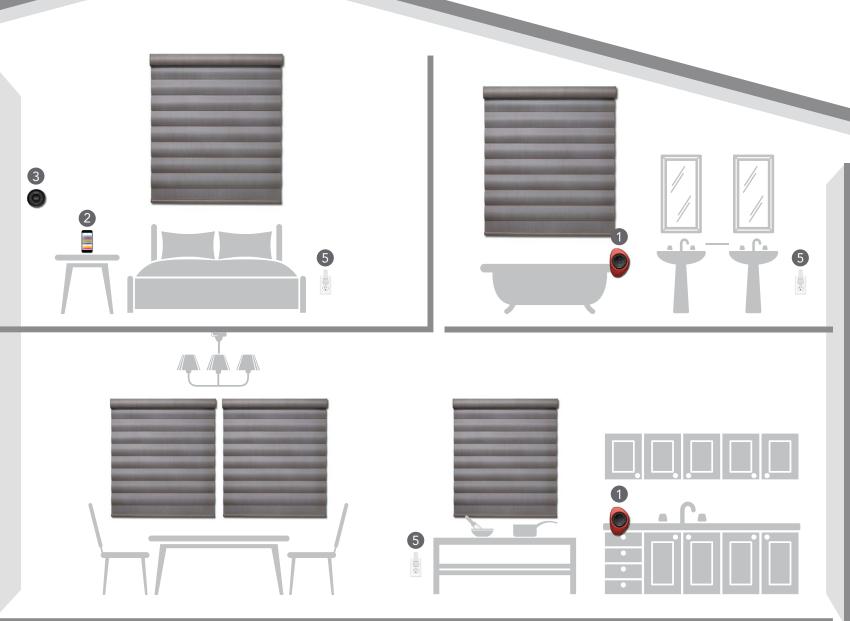

### $\bigcap$ Pebble<sup>TM</sup> and Surface Remote:

At the heart of the PowerView<sup>™</sup> Motorization system are the easy-to-use handheld and wall-mounted remotes that let you easily control and adjust a single window treatment or an entire room with the push of a button.

## 2) PowerView App:

Our innovative app allows you to use your smartphone or tablet like a remote control for individual shades, or the entire home, whether at home or away.

# 5) PowerView Repeater:

The Repeater is a small signal enhancer that discreetly plugs into any AC outlet in the home to extend signal range so PowerView can work throughout your home, regardless of its size.