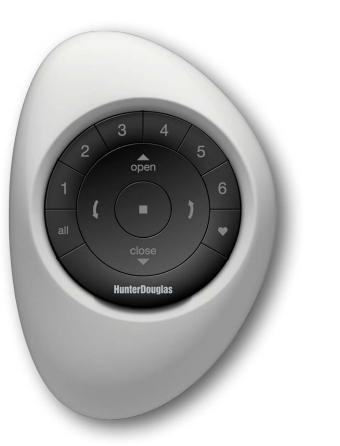

# PowerView<sup>™</sup> Pebble<sup>™</sup> Remote

# features:

• The brilliantly designed Pebble Remote is ideal for room-centric control.

- The remote module is inserted into the Pebble and is available in white and black options.
- Six separate "Group" buttons to organize different groupings of products to your preferences.
  - An "All" button that activates all Groups at once.
  - Ability to set a "Favorite" position for each Group.
  - Open and Close buttons for raising, lowering and traversing products.
  - Tilt control buttons for opening, closing and rotating vanes and slats.
  - A "Stop" button to adjust any shade to your perfect, preferred position.