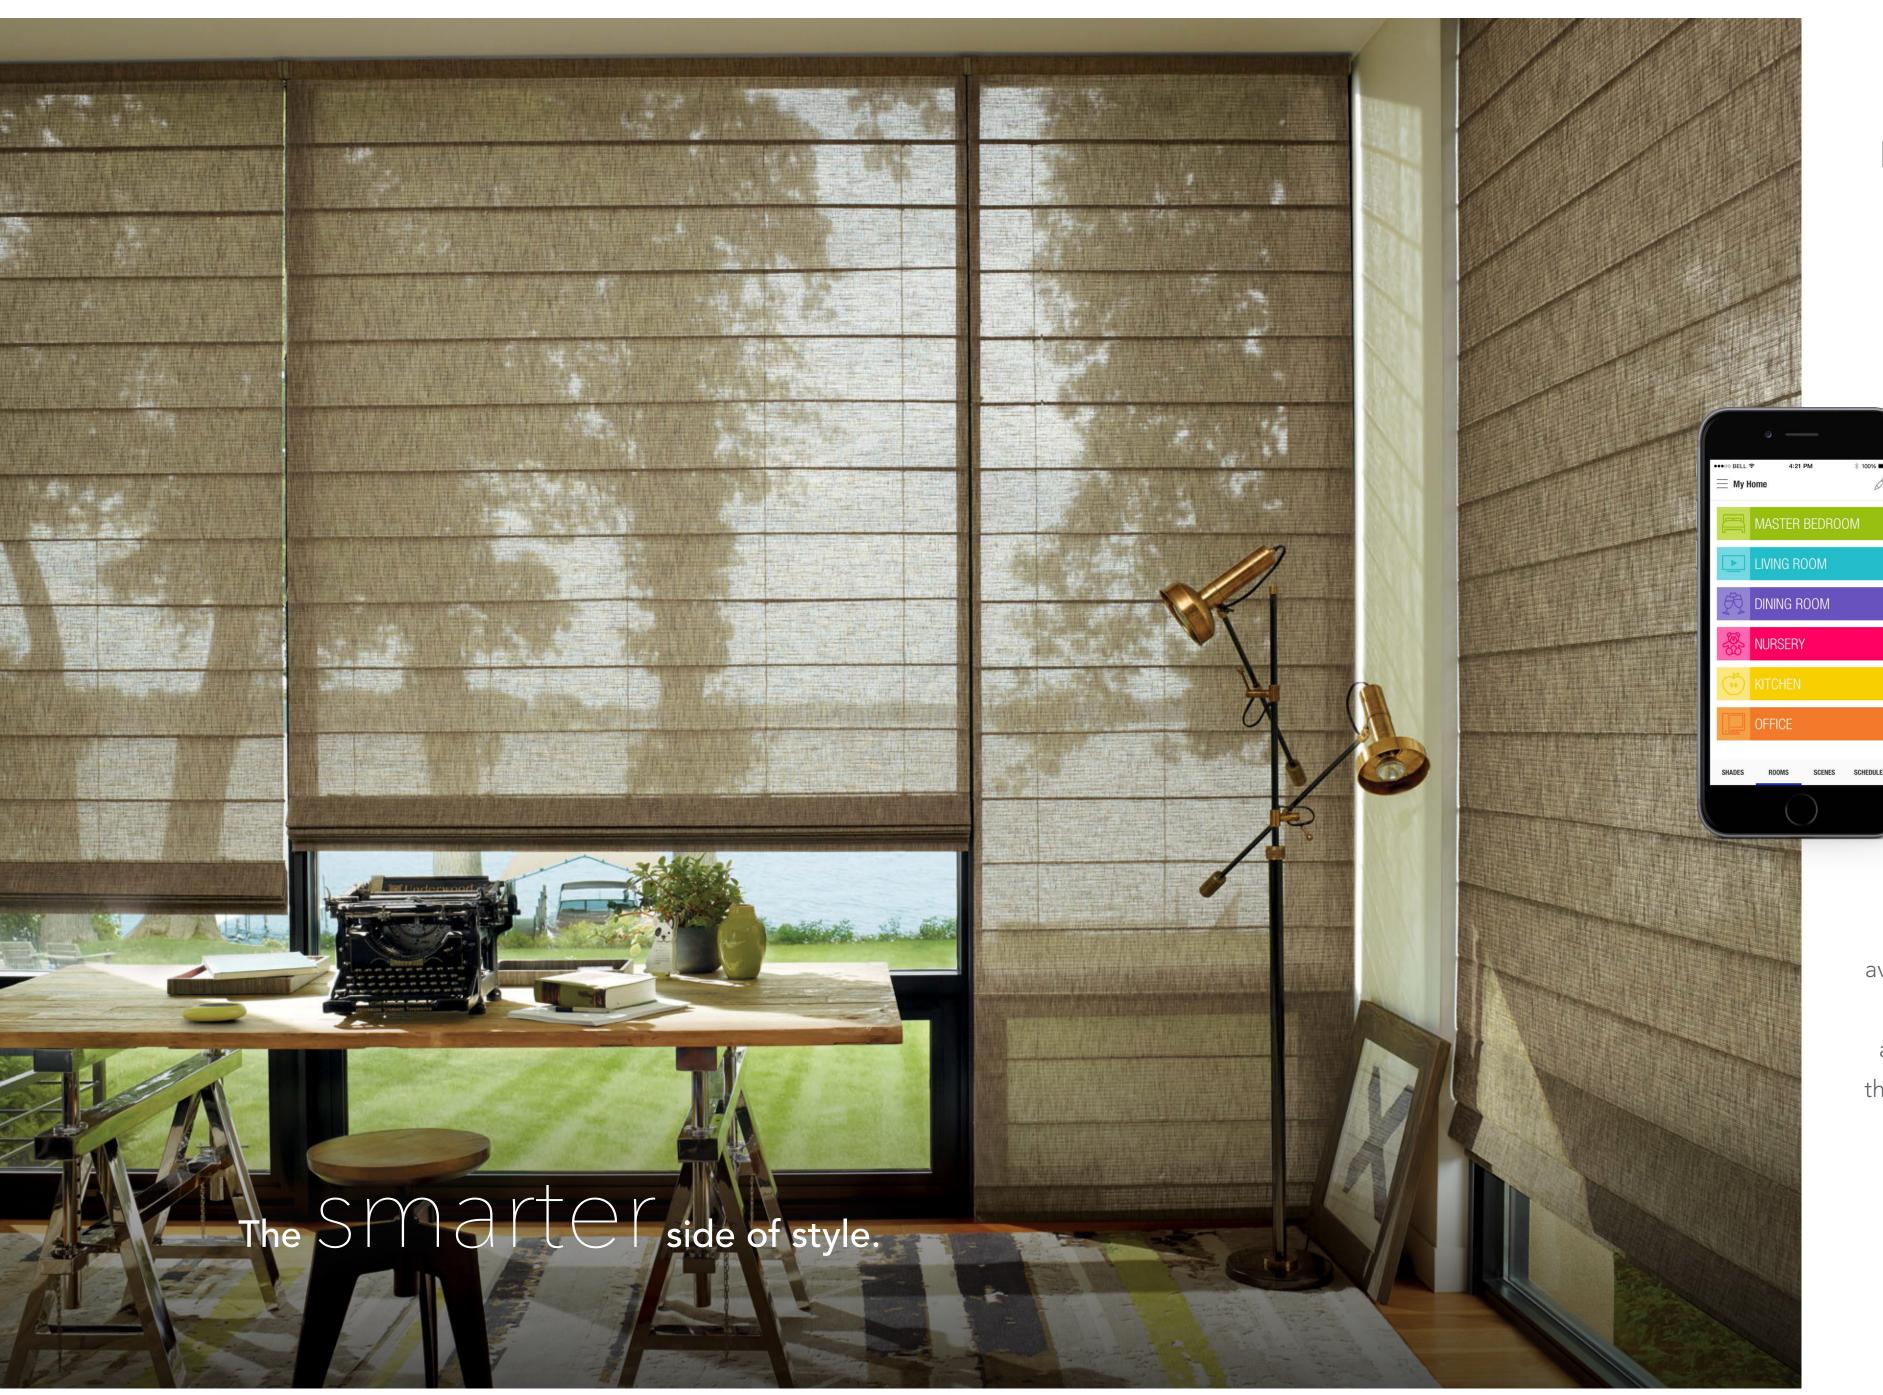

# Intelligent shades

Welcome to PowerView<sup>™</sup> Motorization from Hunter Douglas.

that simplify your life.

With PowerView<sup>™</sup> Motorization
from Hunter Douglas, the world's
most beautiful window treatments
are now the most intelligent.
This innovative wireless system
controls any powered Hunter Douglas
window treatment in your home.
Operate a single window treatment
or all of them in perfect
concert—all on your command.

# Direct control from your phone or tablet.

For more precise individual shade control or group control, use the PowerView App to send shades to specific positions with just the swipe of a finger. The PowerView App is available on Apple® iOS and Android™ mobile devices and requires a PowerView Hub for operation. The innovative PowerView Hub, which easily connects to your home's existing WiFi router, acts as the central nervous system for the entire PowerView Motorization system. It integrates all your motorized window treatments with the PowerView App, providing direct shade control and customized Scene settings from a single, central device. Then, from the convenience of your phone or tablet, use the PowerView App to quickly, precisely and with endless variety control the positions of all the shades in the room. Simply create your Rooms, add your shades to those Rooms, make a selection and use product-specific slider bars to adjust your shades to precise positions, 100% of the time.