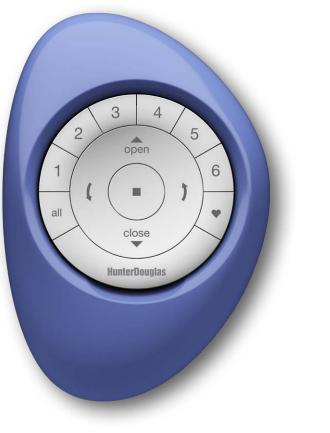

# Here's how it works:

Start simple

Meet the PowerView<sup>™</sup> Pebble, the stylish handheld control and the entry point for the entire

PowerView system. With the Pebble Remote, or wall-mounted Surface Remote, you can quickly adjust

# PowerView<sup>™</sup> Pebble<sup>™</sup> Remote

# features:

• The brilliantly designed Pebble Remote is ideal for room-centric control.

- The remote module is inserted into the Pebble and is available in white and black options.
- Six separate "Group" buttons to organize different groupings of products to your preferences.
  - An "All" button that activates all Groups at once.
  - Ability to set a "Favorite" position for each Group.
  - Open and Close buttons for raising, lowering and traversing products.
  - Tilt control buttons for opening, closing and rotating vanes and slats.
  - A "Stop" button to adjust any shade to your perfect, preferred position.