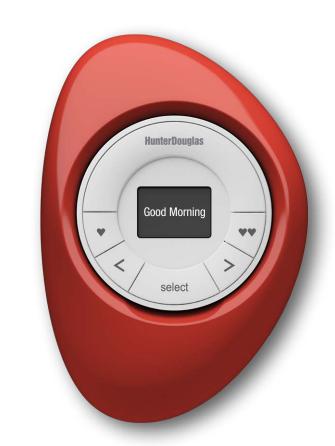

#### PowerView<sup>™</sup> Surface Scene Controller features:

- An OLED screen for displaying pre-selected Scenes.
- Scroll between and activate Scenes using the left and right arrow buttons and "Select."
  - Two different "Favorite" options allow for one-button Scene activation.
    - Set up and updating is done using the PowerView App.
  - Easily mounts in key locations to control all the Scenes in your home.

Select from three finishes to adapt to the personality of any home.

Surface: Nickel Matte Scene Controller: Black Surface: Nickel Matte
Scene Controller: White

Scene Controller: Black

Surface: White Matte
Scene Controller: White