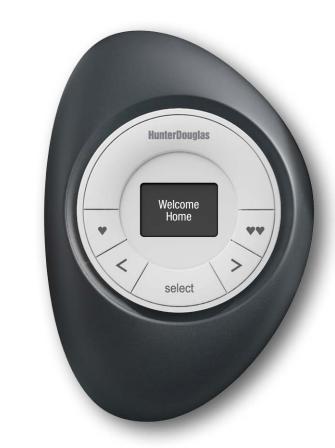

#### PowerView<sup>™</sup> Surface Scene Controller features:

- An OLED screen for displaying pre-selected Scenes.
- Scroll between and activate Scenes using the left and right arrow buttons and "Select."
  - Two different "Favorite" options allow for one-button Scene activation.
    - Set up and updating is done using the PowerView App.
  - Easily mounts in key locations to control all the Scenes in your home.

Select from three finishes to adapt to the personality of any home.

Surface: Nickel Matte Scene Controller: Black Surface: Nickel Matte
Scene Controller: White

Scene Controller: Black

Surface: White Matte
Scene Controller: White