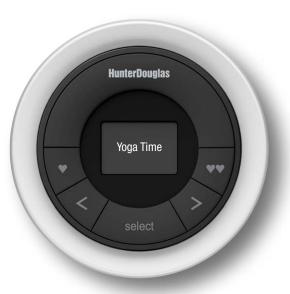

# Scene control

wherever you go in the home.

The Pebble™ Scene Controller utilizes the same control module as the Surface Scene Controller and comes in a wide collection of colors and options so you can select the right personality for your home. Mix and match to fit your room or fit your style. The choice is entirely yours.

## 3) Pebble and Surface Scene Controller:

Working in concert with the PowerView Hub and App, you can activate pre-programmed Scenes directly from the handheld Pebble or wall-mounted Surface. Quickly scroll through a list of your personalized Scenes or activate using one of two Favorite buttons.