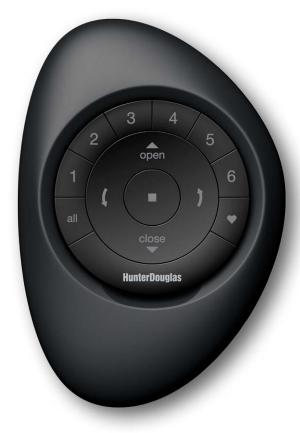

# features:

• The brilliantly designed Pebble Remote is ideal for room-centric control.

- The remote module is inserted into the Pebble and is available in white and black options.
- Six separate "Group" buttons to organize different groupings of products to your preferences.
  - An "All" button that activates all Groups at once.
  - Ability to set a "Favorite" position for each Group.
  - Open and Close buttons for raising, lowering and traversing products.
  - Tilt control buttons for opening, closing and rotating vanes and slats.
  - A "Stop" button to adjust any shade to your perfect, preferred position.

The Pebble comes in seven perfect pops of colors from which to choose.

Pebble: Citron Remote: Black

Pebble: Citron Remote: White

Pebble: Poppy Remote: Black

Pebble: Poppy Remote: White

Pebble: Pewter Frost Remote: Black