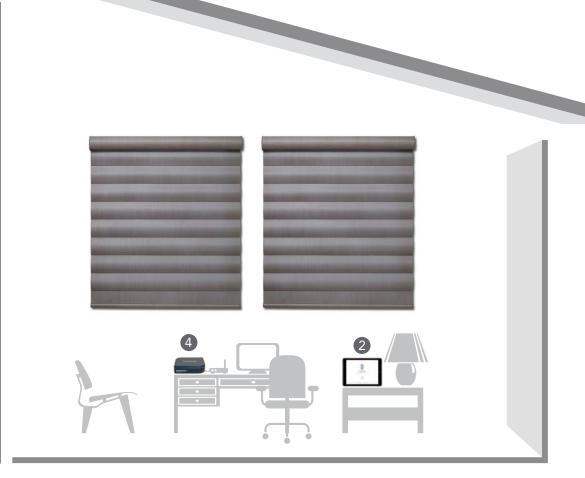

## 2) PowerView App:

Our innovative app allows you to use your smartphone or tablet like a remote control for individual shades, or the entire home, whether at home or away.

# 4) PowerView Hub:

The Hub attaches to your home's WiFi router and is the centralized brain of the entire PowerView system, storing the customized settings, activating Schedules and providing a central point of control for all PowerView window treatments in your home.