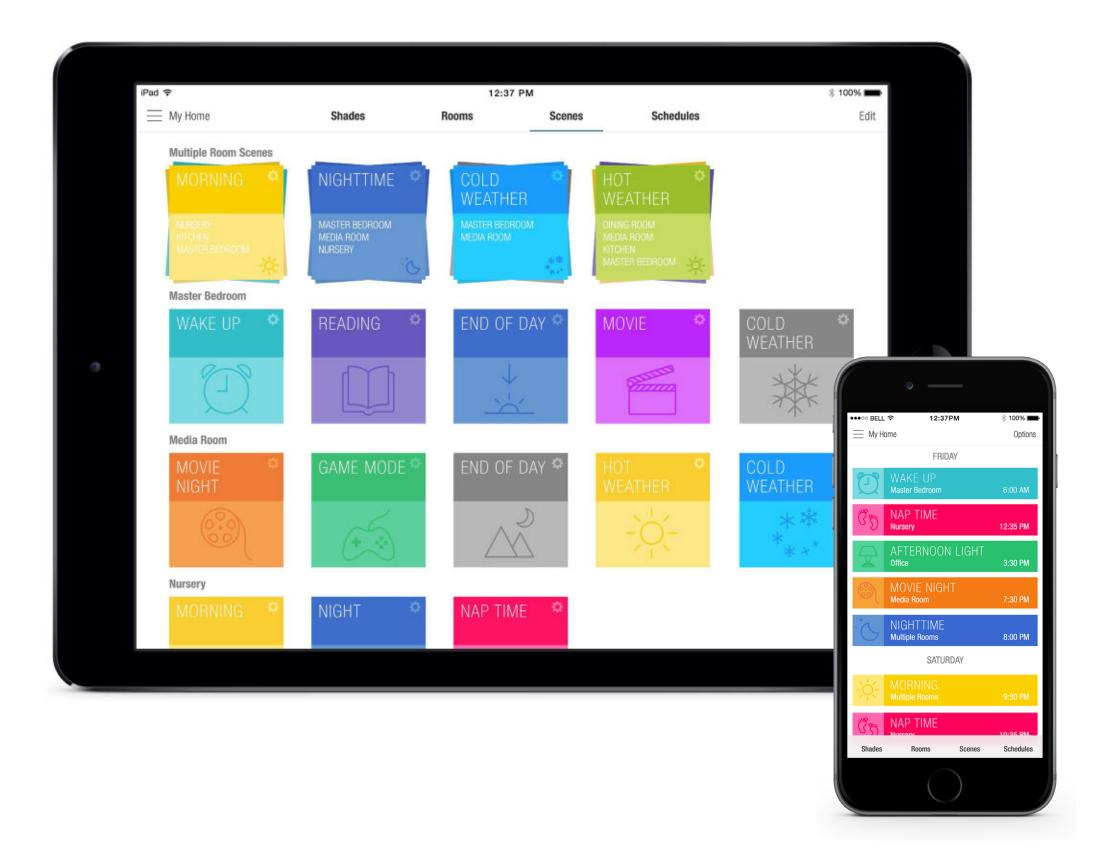

# Set your Scenes.

If you prefer to have Rooms operate independently, or work together in total synchronization, you can use the PowerView™ App to create distinct Scenes for your daily life. Your unique collection of personalized Scenes is easy to set up, operate and manage. Name them, color code them and organize them in the way that is easiest for you and your family to use. For example, greet the day with the arrival of the sun by opening the shades in your Master Bedroom and Kitchen to the perfect position for your morning activities. In the evening, have the whole home gracefully close out the day and ensure your privacy. The choice is yours. Scenes can be created within individual Rooms and compiled into Multiple Room Scenes to activate a whole host of activity throughout the home with a single press.

Scheduling: Once you have your Scenes created, you can use the PowerView<sup>™</sup> App to schedule them to operate automatically, either with the clock or even the rising and setting of the sun.

# Bring Scenes to life.

Once you have your Scenes created, you can control them on command with the PowerView™ Pebble™

Scene Controller or even your phone or tablet from anywhere in the world using RemoteConnect™.