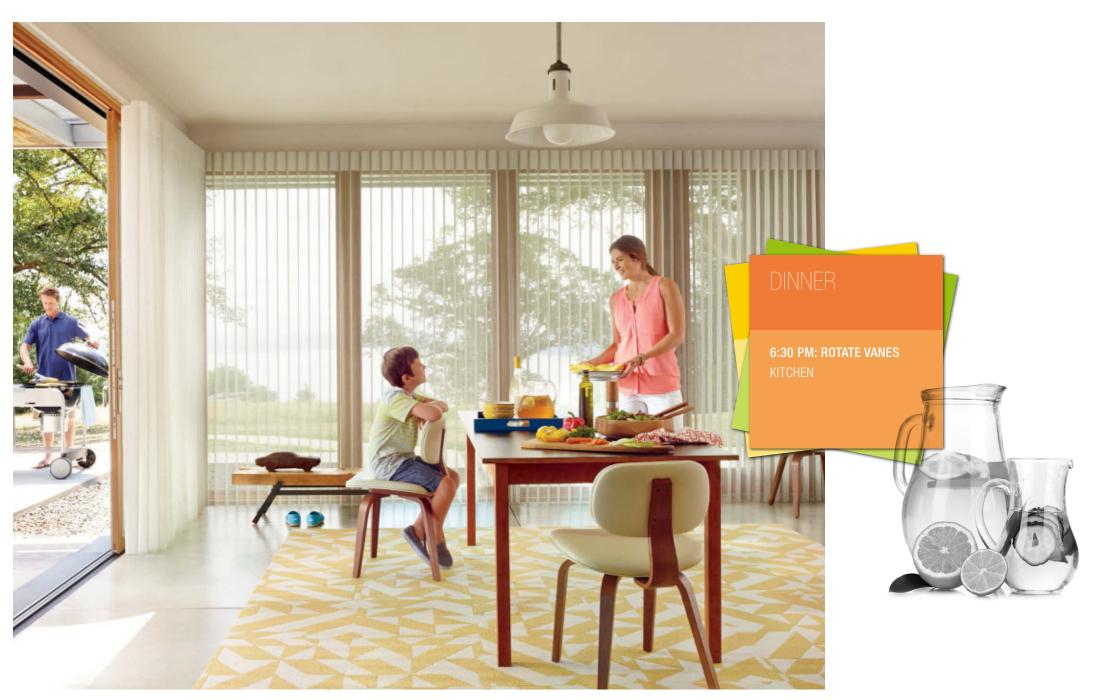

# Set your Scenes.

If you prefer to have Rooms operate independently, or work together in total synchronization, you can use the PowerView™ App to create distinct Scenes for your daily life. Your unique collection of personalized Scenes is easy to set up, operate and manage. Name them, color code them and organize them in the way that is easiest for you and your family to use. For example, greet the day with the arrival of the sun by opening the shades in your Master Bedroom and Kitchen to the perfect position for your morning activities. In the evening, have the whole home gracefully close out the day and ensure your privacy. The choice is yours. Scenes can be created within individual Rooms and compiled into Multiple Room Scenes to activate a whole host of activity throughout the home with a single press.