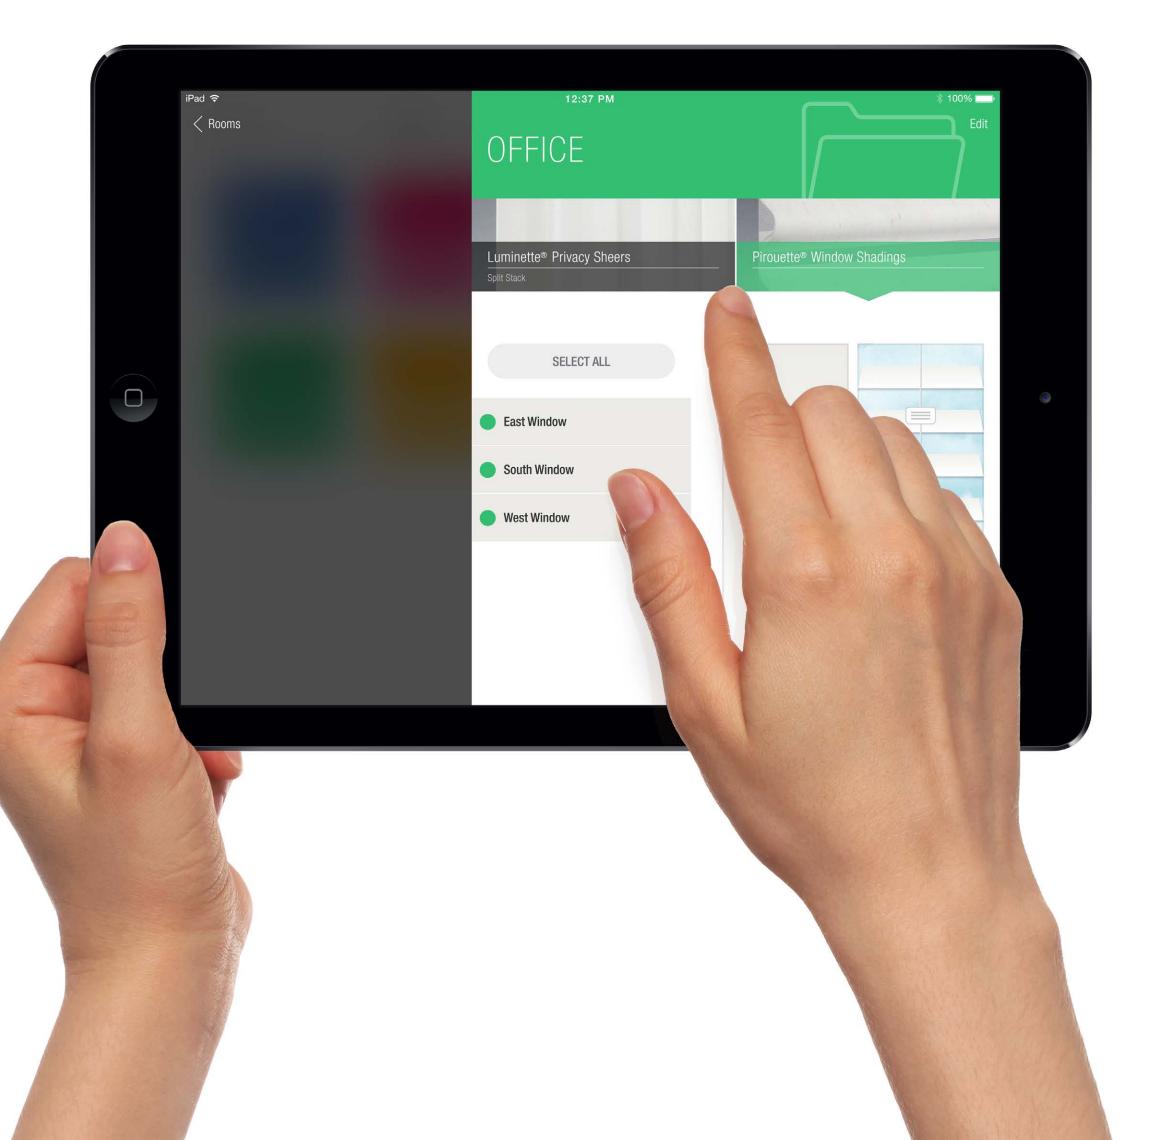

# Direct control from your phone or tablet.

For more precise individual shade control or group control, use the PowerView App to send shades to specific positions with just the swipe of a finger. The PowerView App is available on Apple® iOS and Android™ mobile devices and requires a PowerView Hub for operation. The innovative PowerView Hub, which easily connects to your home's existing WiFi router, acts as the central nervous system for the entire PowerView Motorization system. It integrates all your motorized window treatments with the PowerView App, providing direct shade control and customized Scene settings from a single, central device. Then, from the convenience of your phone or tablet, use the PowerView App to quickly, precisely and with endless variety control the positions of all the shades in the room. Simply create your Rooms, add your shades to those Rooms, make a selection and use product-specific slider bars to adjust your shades to precise positions, 100% of the time.

# Set your Scenes.

If you prefer to have Rooms operate independently, or work together in total synchronization, you can use the PowerView™ App to create distinct Scenes for your daily life. Your unique collection of personalized Scenes is easy to set up, operate and manage. Name them, color code them and organize them in the way that is easiest for you and your family to use. For example, greet the day with the arrival of the sun by opening the shades in your Master Bedroom and Kitchen to the perfect position for your morning activities. In the evening, have the whole home gracefully close out the day and ensure your privacy. The choice is yours. Scenes can be created within individual Rooms and compiled into Multiple Room Scenes to activate a whole host of activity throughout the home with a single press.