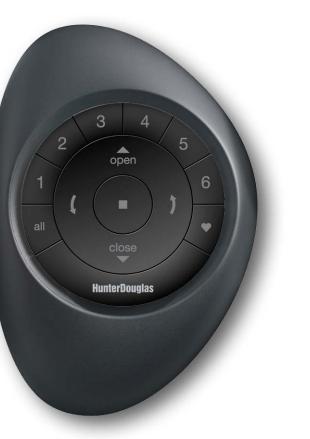

# Here's how it works:

Start simple

Meet the PowerView<sup>™</sup> Pebble, the stylish handheld control and the entry point for the entire

PowerView system. With the Pebble Remote, or wall-mounted Surface Remote, you can quickly adjust

# PowerView<sup>™</sup> Pebble<sup>™</sup> Remote

# features:

• The brilliantly designed Pebble Remote is ideal for room-centric control.

- The remote module is inserted into the Pebble and is available in white and black options.
- Six separate "Group" buttons to organize different groupings of products to your preferences.
  - An "All" button that activates all Groups at once.
  - Ability to set a "Favorite" position for each Group.
  - Open and Close buttons for raising, lowering and traversing products.
  - Tilt control buttons for opening, closing and rotating vanes and slats.
  - A "Stop" button to adjust any shade to your perfect, preferred position.