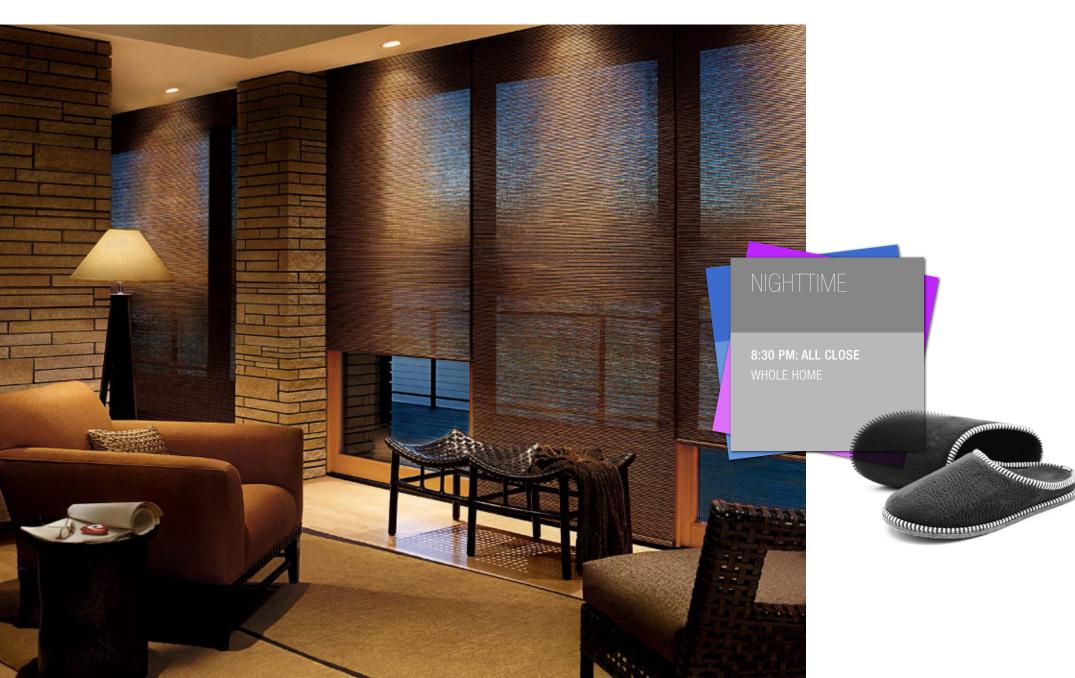

# Set your Scenes.

If you prefer to have Rooms operate independently, or work together in total synchronization, you can use the PowerView™ App to create distinct Scenes for your daily life. Your unique collection of personalized Scenes is easy to set up, operate and manage. Name them, color code them and organize them in the way that is easiest for you and your family to use. For example, greet the day with the arrival of the sun by opening the shades in your Master Bedroom and Kitchen to the perfect position for your morning activities. In the evening, have the whole home gracefully close out the day and ensure your privacy. The choice is yours. Scenes can be created within individual Rooms and compiled into Multiple Room Scenes to activate a whole host of activity throughout the home with a single press.

Scheduling: Once you have your Scenes created, you can use the PowerView<sup>™</sup> App to schedule them to operate automatically, either with the clock or even the rising and setting of the sun.