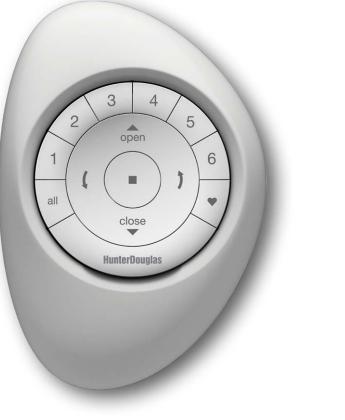

# Here's how it works:

Start simple

Meet the PowerView<sup>™</sup> Pebble, the stylish handheld control and the entry point for the entire

PowerView system. With the Pebble Remote, or wall-mounted Surface Remote, you can quickly adjust

# PowerView<sup>™</sup> Pebble<sup>™</sup> Remote

# features:

• The brilliantly designed Pebble Remote is ideal for room-centric control.

- The remote module is inserted into the Pebble and is available in white and black options.
- Six separate "Group" buttons to organize different groupings of products to your preferences.
  - An "All" button that activates all Groups at once.
  - Ability to set a "Favorite" position for each Group.
  - Open and Close buttons for raising, lowering and traversing products.
  - Tilt control buttons for opening, closing and rotating vanes and slats.
  - A "Stop" button to adjust any shade to your perfect, preferred position.