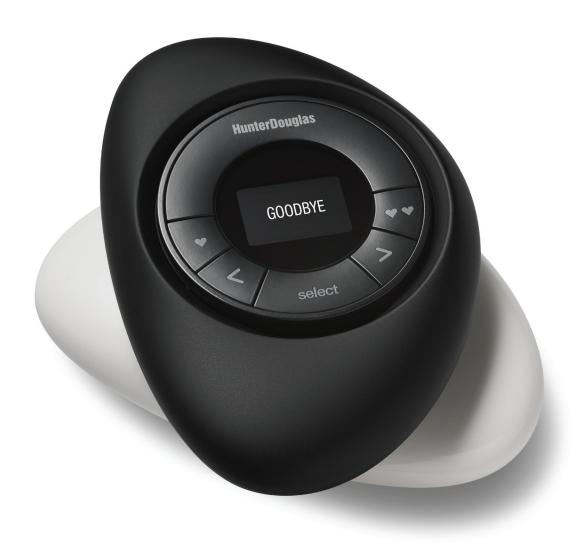

RemoteConnect works through a secure Hunter Douglas server to keep your home safe and protected.

**Scene Controller:** Perfect for activating Scenes on the fly, the Scene Controller provides the added convenience of Scene control from the handheld Pebble and wall-mounted Surface.

#### PowerView<sup>™</sup> Surface Scene Controller features:

- An OLED screen for displaying pre-selected Scenes.
- Scroll between and activate Scenes using the left and right arrow buttons and "Select."
  - Two different "Favorite" options allow for one-button Scene activation.
    - Set up and updating is done using the PowerView App.
  - Easily mounts in key locations to control all the Scenes in your home.