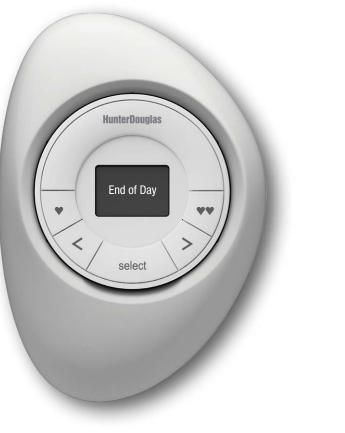

# Set your Scenes.

If you prefer to have Rooms operate independently, or work together in total synchronization, you can use the PowerView™ App to create distinct Scenes for your daily life. Your unique collection of personalized Scenes is easy to set up, operate and manage. Name them, color code them and organize them in the way that is easiest for you and your family to use. For example, greet the day with the arrival of the sun by opening the shades in your Master Bedroom and Kitchen to the perfect position for your morning activities. In the evening, have the whole home gracefully close out the day and ensure your privacy. The choice is yours. Scenes can be created within individual Rooms and compiled into Multiple Room Scenes to activate a whole host of activity throughout the home with a single press.

#### PowerView<sup>™</sup> Surface Scene Controller features:

- An OLED screen for displaying pre-selected Scenes.
- Scroll between and activate Scenes using the left and right arrow buttons and "Select."
  - Two different "Favorite" options allow for one-button Scene activation.
    - Set up and updating is done using the PowerView App.
  - Easily mounts in key locations to control all the Scenes in your home.