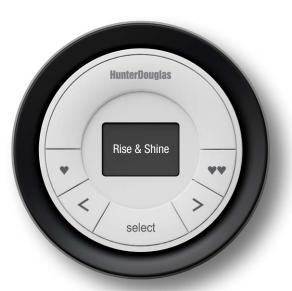

#### PowerView<sup>™</sup> Surface Scene Controller features:

- An OLED screen for displaying pre-selected Scenes.
- Scroll between and activate Scenes using the left and right arrow buttons and "Select."
  - Two different "Favorite" options allow for one-button Scene activation.
    - Set up and updating is done using the PowerView App.
  - Easily mounts in key locations to control all the Scenes in your home.

Select from three finishes to adapt to the personality of any home.

Surface: Nickel Matte Scene Controller: Black Surface: Nickel Matte
Scene Controller: White

Scene Controller: Black

Surface: White Matte
Scene Controller: White