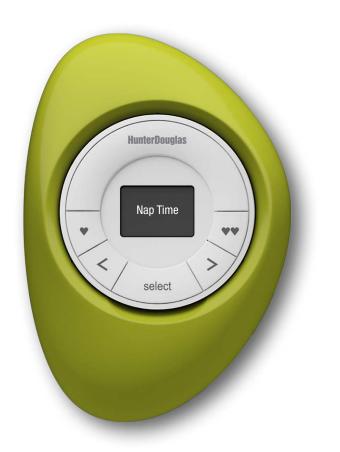

# Scene control

wherever you go in the home.

The Pebble™ Scene Controller utilizes the same control module as the Surface Scene Controller and comes in a wide collection of colors and options so you can select the right personality for your home. Mix and match to fit your room or fit your style. The choice is entirely yours.

Pebble: Citron
Scene Controller: Black

Pebble: Citron
Scene Controller: White

Pebble: Poppy Scene Controller: Black

Pebble: Poppy
Scene Controller: White

Pebble: Pewter Frost Scene Controller: Black

Pebble: Pewter Frost Scene Controller: White