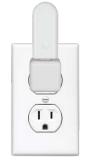

# 5) PowerView Repeater:

The Repeater is a small signal enhancer that discreetly plugs into any AC outlet in the home to extend signal range so PowerView can work throughout your home, regardless of its size.