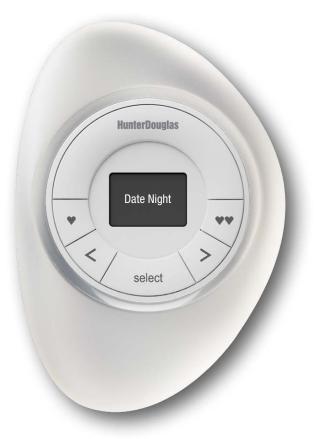

# Set your Scenes.

If you prefer to have Rooms operate independently, or work together in total synchronization, you can use the PowerView™ App to create distinct Scenes for your daily life. Your unique collection of personalized Scenes is easy to set up, operate and manage. Name them, color code them and organize them in the way that is easiest for you and your family to use. For example, greet the day with the arrival of the sun by opening the shades in your Master Bedroom and Kitchen to the perfect position for your morning activities. In the evening, have the whole home gracefully close out the day and ensure your privacy. The choice is yours. Scenes can be created within individual Rooms and compiled into Multiple Room Scenes to activate a whole host of activity throughout the home with a single press.

#### PowerView<sup>™</sup> Surface Scene Controller features:

- An OLED screen for displaying pre-selected Scenes.
- Scroll between and activate Scenes using the left and right arrow buttons and "Select."
  - Two different "Favorite" options allow for one-button Scene activation.
    - Set up and updating is done using the PowerView App.
  - Easily mounts in key locations to control all the Scenes in your home.