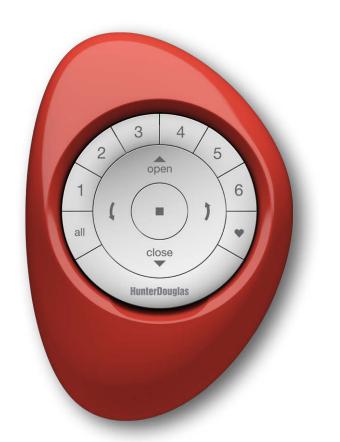

# Here's how it works:

Start simple

Meet the PowerView<sup>™</sup> Pebble, the stylish handheld control and the entry point for the entire

PowerView system. With the Pebble Remote, or wall-mounted Surface Remote, you can quickly adjust

# PowerView<sup>™</sup> Pebble<sup>™</sup> Remote

# features:

• The brilliantly designed Pebble Remote is ideal for room-centric control.

- The remote module is inserted into the Pebble and is available in white and black options.
- Six separate "Group" buttons to organize different groupings of products to your preferences.
  - An "All" button that activates all Groups at once.
  - Ability to set a "Favorite" position for each Group.
  - Open and Close buttons for raising, lowering and traversing products.
  - Tilt control buttons for opening, closing and rotating vanes and slats.
  - A "Stop" button to adjust any shade to your perfect, preferred position.