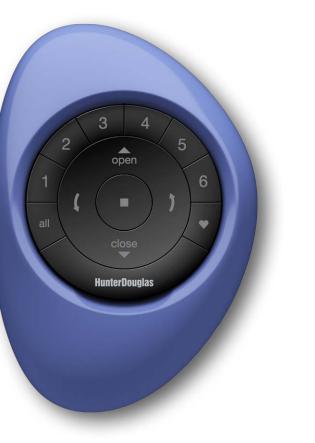

# features:

• The brilliantly designed Pebble Remote is ideal for room-centric control.

- The remote module is inserted into the Pebble and is available in white and black options.
- Six separate "Group" buttons to organize different groupings of products to your preferences.
  - An "All" button that activates all Groups at once.
  - Ability to set a "Favorite" position for each Group.
  - Open and Close buttons for raising, lowering and traversing products.
  - Tilt control buttons for opening, closing and rotating vanes and slats.
  - A "Stop" button to adjust any shade to your perfect, preferred position.

Pebble: Cobalt Remote: Black

Pebble: Cobalt Remote: White