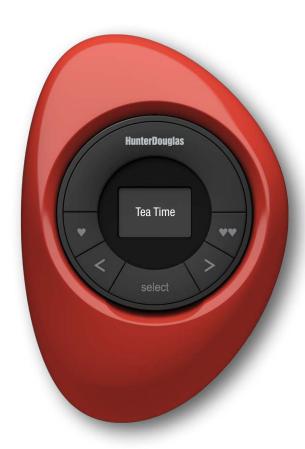

#### PowerView<sup>™</sup> Surface Scene Controller features:

- An OLED screen for displaying pre-selected Scenes.
- Scroll between and activate Scenes using the left and right arrow buttons and "Select."
  - Two different "Favorite" options allow for one-button Scene activation.
    - Set up and updating is done using the PowerView App.
  - Easily mounts in key locations to control all the Scenes in your home.

Select from three finishes to adapt to the personality of any home.

Surface: Nickel Matte Scene Controller: Black Surface: Nickel Matte
Scene Controller: White

Scene Controller: Black

Surface: White Matte
Scene Controller: White