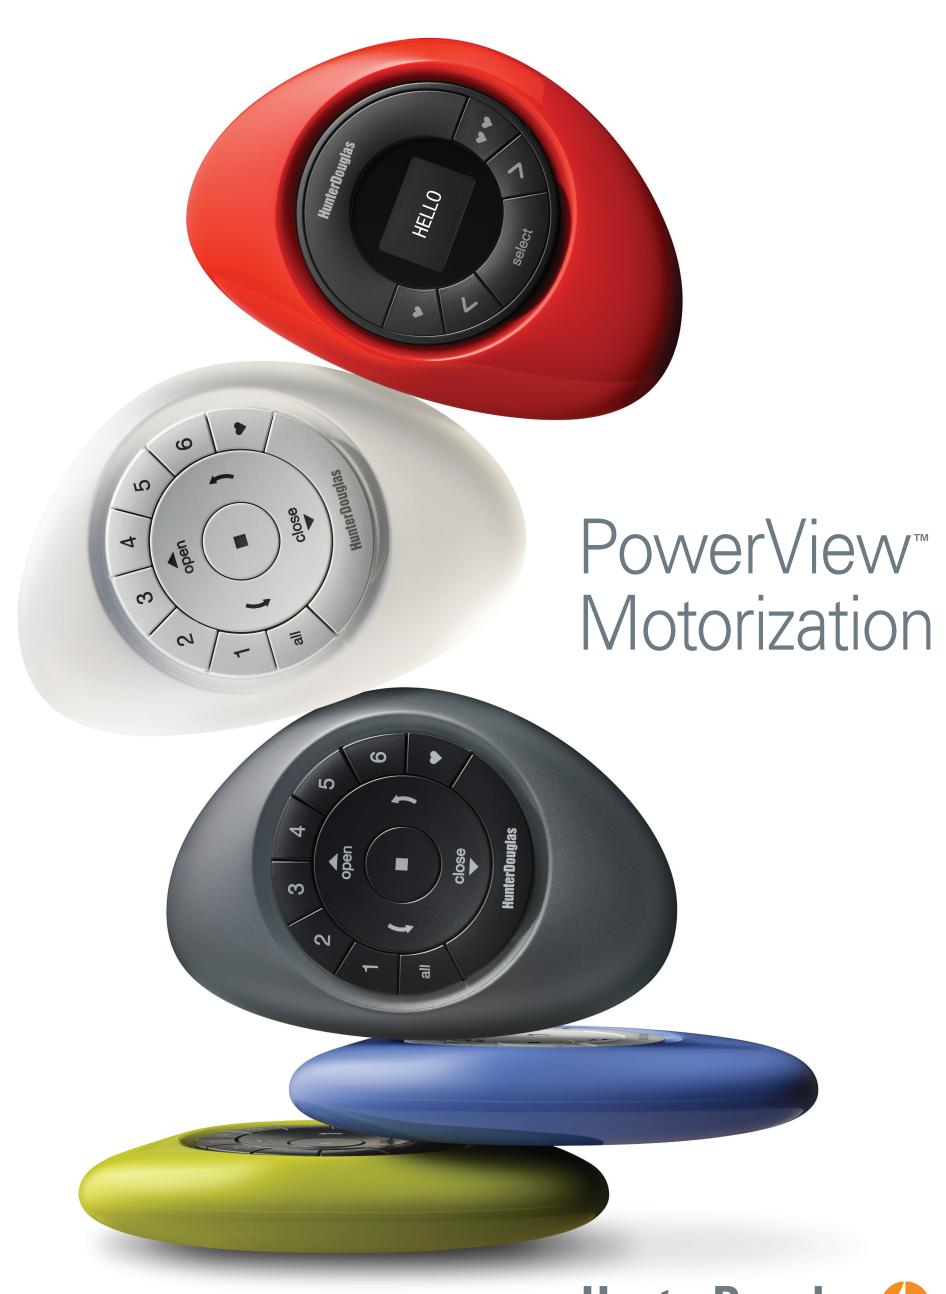

# Here's how it works:

Start simple

Meet the PowerView<sup>™</sup> Pebble, the stylish handheld control and the entry point for the entire

PowerView system. With the Pebble Remote, or wall-mounted Surface Remote, you can quickly adjust

# PowerView<sup>™</sup> Pebble<sup>™</sup> Remote

# features:

• The brilliantly designed Pebble Remote is ideal for room-centric control.

- The remote module is inserted into the Pebble and is available in white and black options.
- Six separate "Group" buttons to organize different groupings of products to your preferences.
  - An "All" button that activates all Groups at once.
  - Ability to set a "Favorite" position for each Group.
  - Open and Close buttons for raising, lowering and traversing products.
  - Tilt control buttons for opening, closing and rotating vanes and slats.
  - A "Stop" button to adjust any shade to your perfect, preferred position.

The Pebble comes in seven perfect pops of colors from which to choose.

Pebble: Citron Remote: Black

Pebble: Citron Remote: White

Pebble: Poppy Remote: Black

Pebble: Poppy Remote: White

Pebble: Pewter Frost Remote: Black