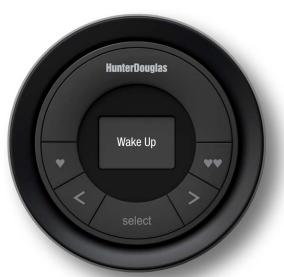

# Scene control

# on any wall in any home.

#### PowerView<sup>™</sup> Surface Scene Controller features:

- An OLED screen for displaying pre-selected Scenes.
- Scroll between and activate Scenes using the left and right arrow buttons and "Select."
  - Two different "Favorite" options allow for one-button Scene activation.
    - Set up and updating is done using the PowerView App.
  - Easily mounts in key locations to control all the Scenes in your home.