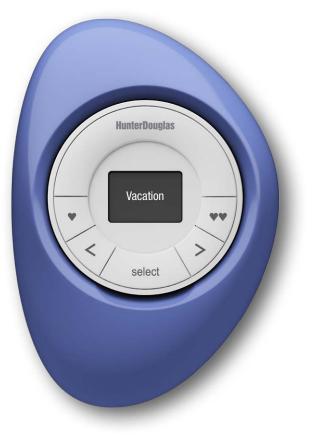

# Scene control

# on any wall in any home.

#### PowerView<sup>™</sup> Surface Scene Controller features:

- An OLED screen for displaying pre-selected Scenes.
- Scroll between and activate Scenes using the left and right arrow buttons and "Select."
  - Two different "Favorite" options allow for one-button Scene activation.
    - Set up and updating is done using the PowerView App.
  - Easily mounts in key locations to control all the Scenes in your home.