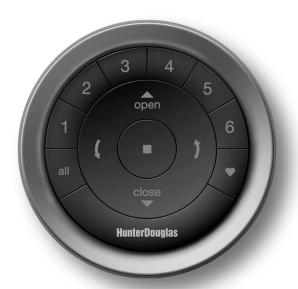

# Here's how it works:

Start simple

Meet the PowerView<sup>™</sup> Pebble, the stylish handheld control and the entry point for the entire

PowerView system. With the Pebble Remote, or wall-mounted Surface Remote, you can quickly adjust

# PowerView<sup>™</sup> Pebble<sup>™</sup> Remote

# features:

• The brilliantly designed Pebble Remote is ideal for room-centric control.

- The remote module is inserted into the Pebble and is available in white and black options.
- Six separate "Group" buttons to organize different groupings of products to your preferences.
  - An "All" button that activates all Groups at once.
  - Ability to set a "Favorite" position for each Group.
  - Open and Close buttons for raising, lowering and traversing products.
  - Tilt control buttons for opening, closing and rotating vanes and slats.
  - A "Stop" button to adjust any shade to your perfect, preferred position.