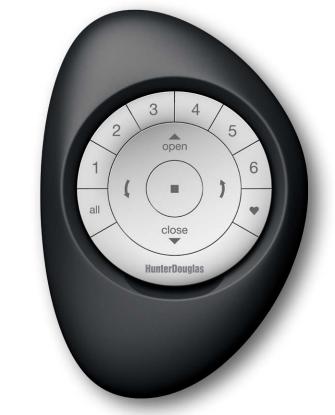

# features:

• The brilliantly designed Pebble Remote is ideal for room-centric control.

- The remote module is inserted into the Pebble and is available in white and black options.
- Six separate "Group" buttons to organize different groupings of products to your preferences.
  - An "All" button that activates all Groups at once.
  - Ability to set a "Favorite" position for each Group.
  - Open and Close buttons for raising, lowering and traversing products.
  - Tilt control buttons for opening, closing and rotating vanes and slats.
  - A "Stop" button to adjust any shade to your perfect, preferred position.

Pebble: Pewter Frost Remote: White

Pebble: Clear Frost Remote: Black

Pebble: Clear Frost Remote: White

Pebble: White Remote: Black

Pebble: White Remote: White

Pebble: Black Matte Remote: Black

Pebble: Black Matte Remote: White