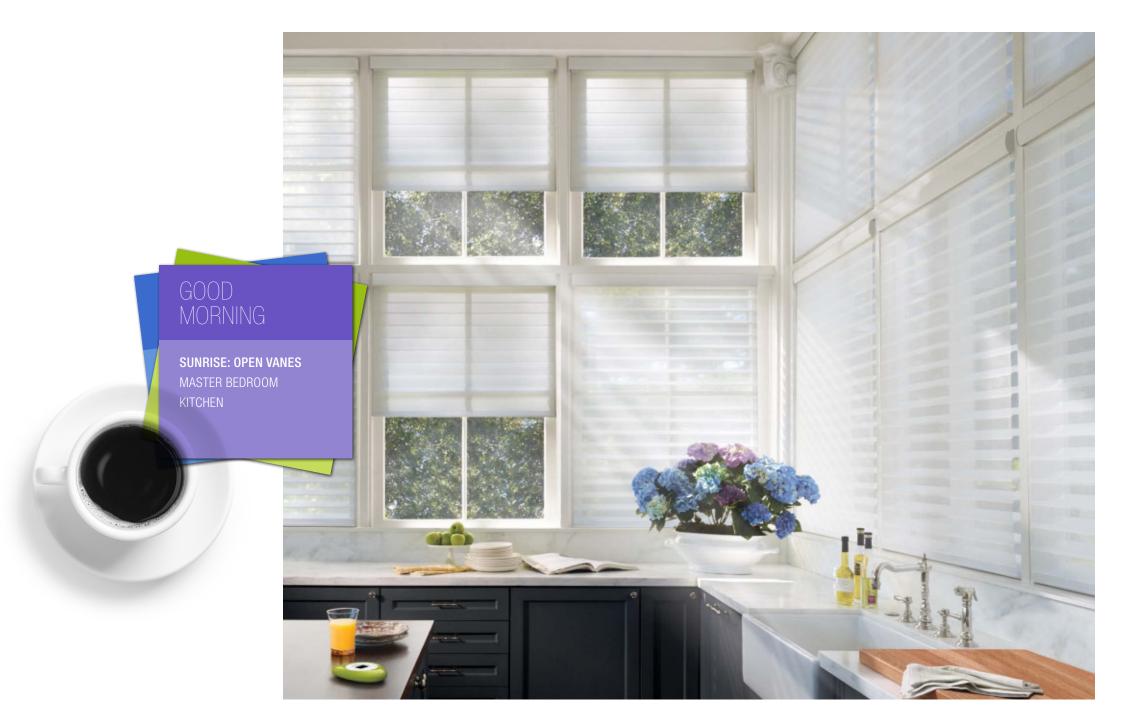

# Set your Scenes.

If you prefer to have Rooms operate independently, or work together in total synchronization, you can use the PowerView™ App to create distinct Scenes for your daily life. Your unique collection of personalized Scenes is easy to set up, operate and manage. Name them, color code them and organize them in the way that is easiest for you and your family to use. For example, greet the day with the arrival of the sun by opening the shades in your Master Bedroom and Kitchen to the perfect position for your morning activities. In the evening, have the whole home gracefully close out the day and ensure your privacy. The choice is yours. Scenes can be created within individual Rooms and compiled into Multiple Room Scenes to activate a whole host of activity throughout the home with a single press.