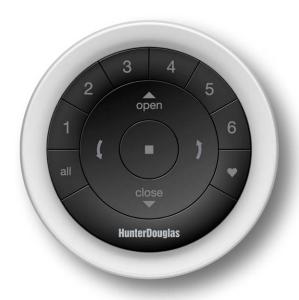

# Convenience

from any wall.

The Surface Remote, which easily mounts to any wall, operates the same way and

with all the same features as the Pebble Remote, but from a convenient fixed location.

It comes in several color options to mix and match to your personal style.

Surface: White Matte Remote: Black Surface: White Matte Remote: White

Surface: Nickel Matte

Remote: Black

Surface: Nickel Matte

Remote: White

Surface: Black Matte Remote: Black

Surface: Black Matte Remote: White