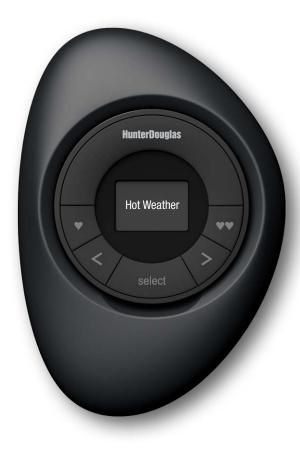

# Scene control

# on any wall in any home.

#### PowerView<sup>™</sup> Surface Scene Controller features:

- An OLED screen for displaying pre-selected Scenes.
- Scroll between and activate Scenes using the left and right arrow buttons and "Select."
  - Two different "Favorite" options allow for one-button Scene activation.
    - Set up and updating is done using the PowerView App.
  - Easily mounts in key locations to control all the Scenes in your home.