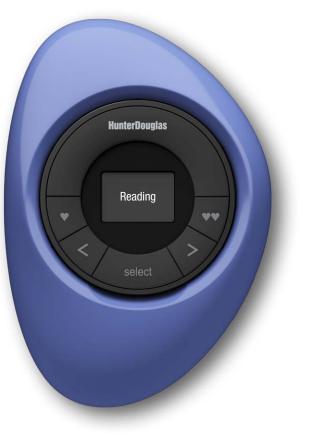

# Scene control

# on any wall in any home.

#### PowerView<sup>™</sup> Surface Scene Controller features:

- An OLED screen for displaying pre-selected Scenes.
- Scroll between and activate Scenes using the left and right arrow buttons and "Select."
  - Two different "Favorite" options allow for one-button Scene activation.
    - Set up and updating is done using the PowerView App.
  - Easily mounts in key locations to control all the Scenes in your home.