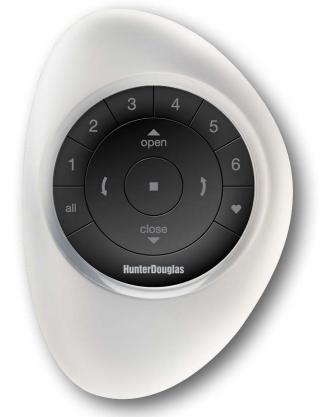

# PowerView<sup>™</sup> Pebble<sup>™</sup> Remote

# features:

• The brilliantly designed Pebble Remote is ideal for room-centric control.

- The remote module is inserted into the Pebble and is available in white and black options.
- Six separate "Group" buttons to organize different groupings of products to your preferences.
  - An "All" button that activates all Groups at once.
  - Ability to set a "Favorite" position for each Group.
  - Open and Close buttons for raising, lowering and traversing products.
  - Tilt control buttons for opening, closing and rotating vanes and slats.
  - A "Stop" button to adjust any shade to your perfect, preferred position.