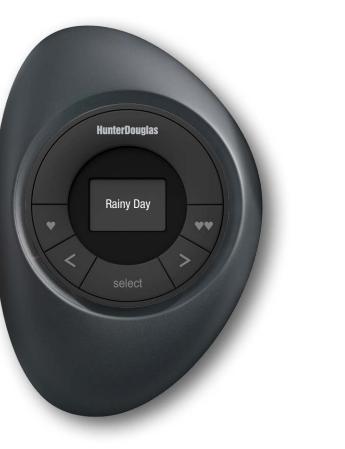

#### PowerView<sup>™</sup> Surface Scene Controller features:

- An OLED screen for displaying pre-selected Scenes.
- Scroll between and activate Scenes using the left and right arrow buttons and "Select."
  - Two different "Favorite" options allow for one-button Scene activation.
    - Set up and updating is done using the PowerView App.
  - Easily mounts in key locations to control all the Scenes in your home.

Select from three finishes to adapt to the personality of any home.

Surface: Nickel Matte Scene Controller: Black Surface: Nickel Matte
Scene Controller: White

Scene Controller: Black

Surface: White Matte
Scene Controller: White