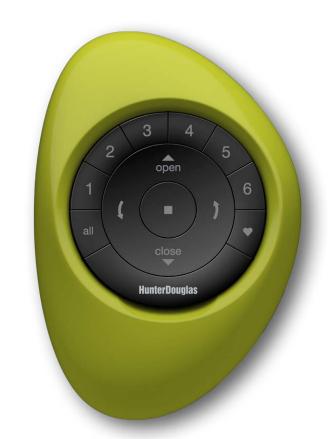

# features:

• The brilliantly designed Pebble Remote is ideal for room-centric control.

- The remote module is inserted into the Pebble and is available in white and black options.
- Six separate "Group" buttons to organize different groupings of products to your preferences.
  - An "All" button that activates all Groups at once.
  - Ability to set a "Favorite" position for each Group.
  - Open and Close buttons for raising, lowering and traversing products.
  - Tilt control buttons for opening, closing and rotating vanes and slats.
  - A "Stop" button to adjust any shade to your perfect, preferred position.

The Pebble comes in seven perfect pops of colors from which to choose.

Pebble: Citron Remote: Black

Pebble: Citron Remote: White

Pebble: Poppy Remote: Black

Pebble: Poppy Remote: White

Pebble: Pewter Frost Remote: Black