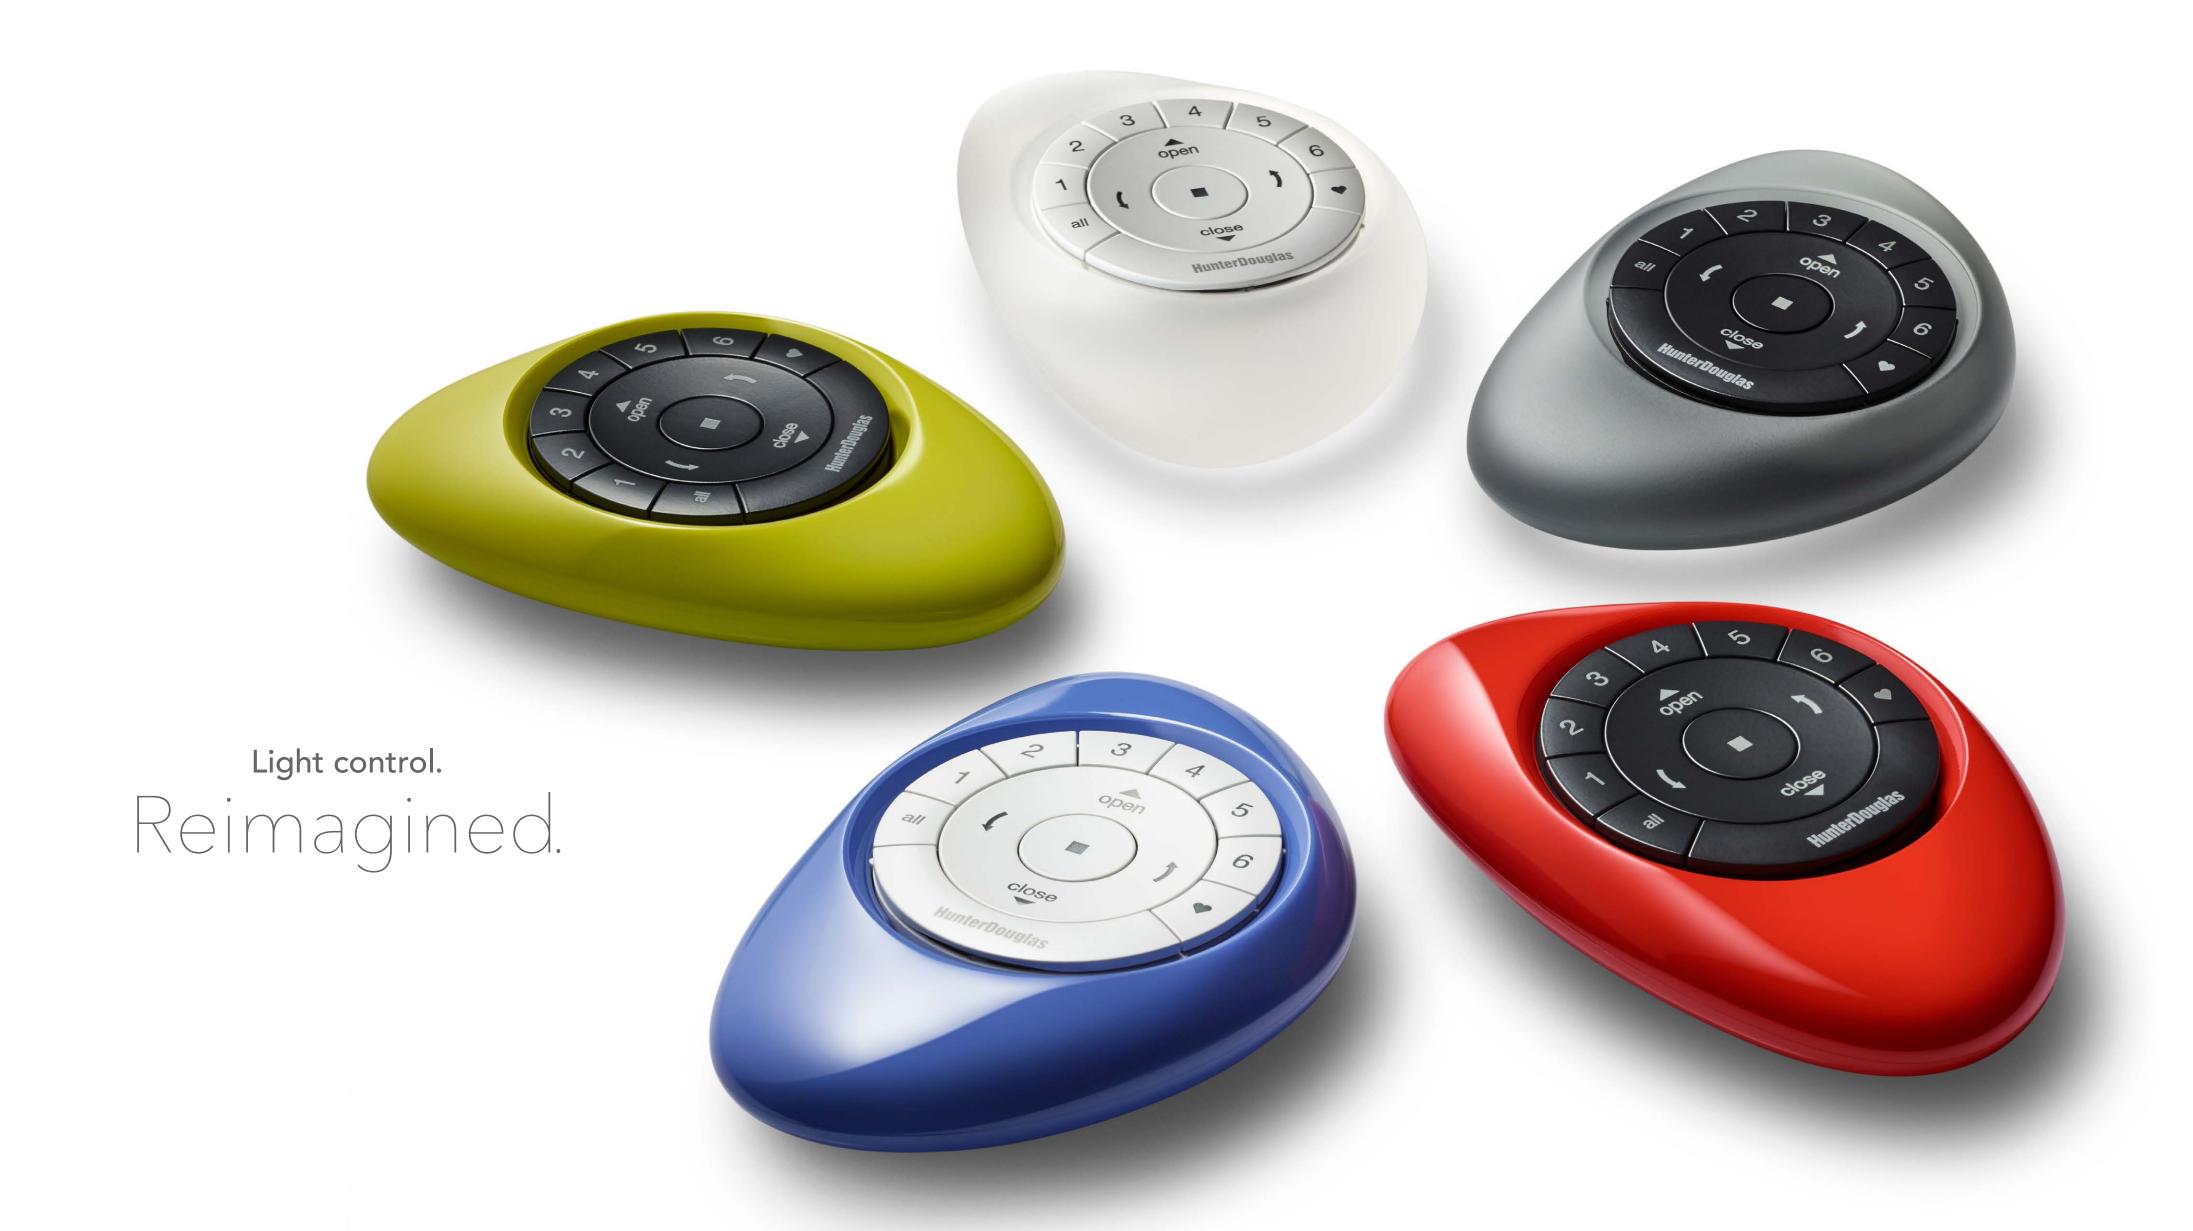

# Here's how it works:

Start simple

Meet the PowerView<sup>™</sup> Pebble, the stylish handheld control and the entry point for the entire

PowerView system. With the Pebble Remote, or wall-mounted Surface Remote, you can quickly adjust

# PowerView<sup>™</sup> Pebble<sup>™</sup> Remote

# features:

• The brilliantly designed Pebble Remote is ideal for room-centric control.

- The remote module is inserted into the Pebble and is available in white and black options.
- Six separate "Group" buttons to organize different groupings of products to your preferences.
  - An "All" button that activates all Groups at once.
  - Ability to set a "Favorite" position for each Group.
  - Open and Close buttons for raising, lowering and traversing products.
  - Tilt control buttons for opening, closing and rotating vanes and slats.
  - A "Stop" button to adjust any shade to your perfect, preferred position.

The Pebble comes in seven perfect pops of colors from which to choose.

Pebble: Citron Remote: Black

Pebble: Citron Remote: White

Pebble: Poppy Remote: Black

Pebble: Poppy Remote: White

Pebble: Pewter Frost Remote: Black